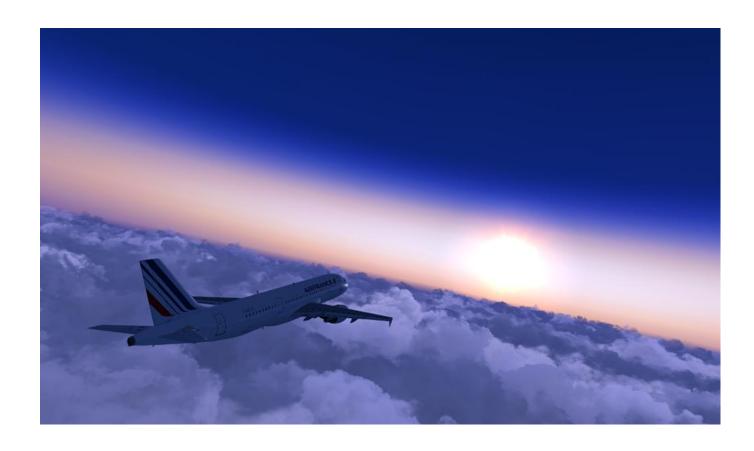

The list of the planes that have been repainted is:

- A318
- A319
- A320
- A321
- A330-200
- A340-300
- A380-800
- B777

I took some screenshots of all the aircraft that I made to show you the quality of the repaint, all done with High Definition pictures and painting.

Below are the screenshots of the repaints that I have made for the Wilco Publishing fleet: