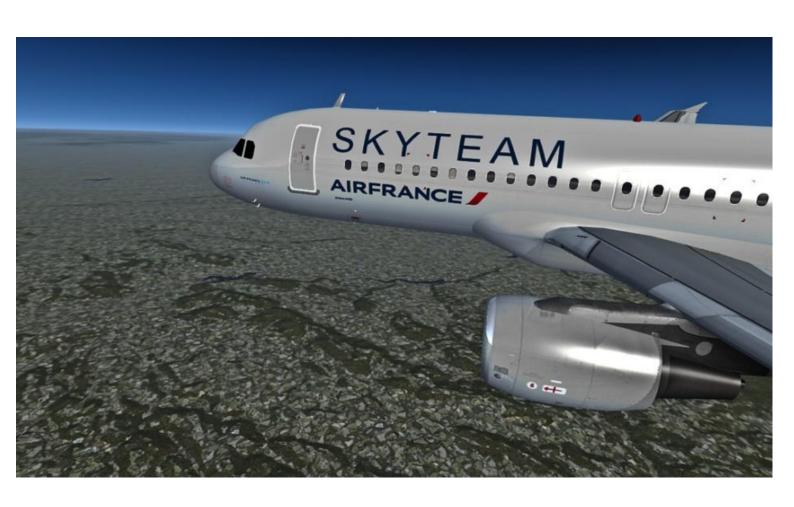

If you are satisfied of my work and my repaints, it would be a great honour and pleasure for me to work with the Wilco Publishing team in the future.

If you want to buy from me the repaints, will be include for free the new Airbus A320 with the Air France SkyTeam livery. I will find screenshots of this repaint at the very end of this document.

### **B777**

A320: Air France Sky Team livery

Here are the different items that I used to create the repaints

AIR FRANCE KLM

Thank you for your support, and the work that you put into such beautiful Flight Simulator Add-Ons