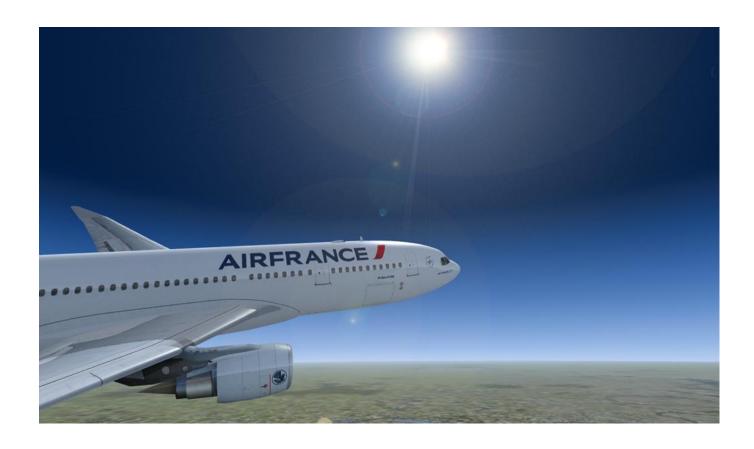

The list of the planes that have been repainted is:

- A318
- A319
- A320
- A321
- A330-200
- A340-300
- A380-800
- B777

I took some screenshots of all the aircraft that I made to show you the quality of the repaint, all done with High Definition pictures and painting.