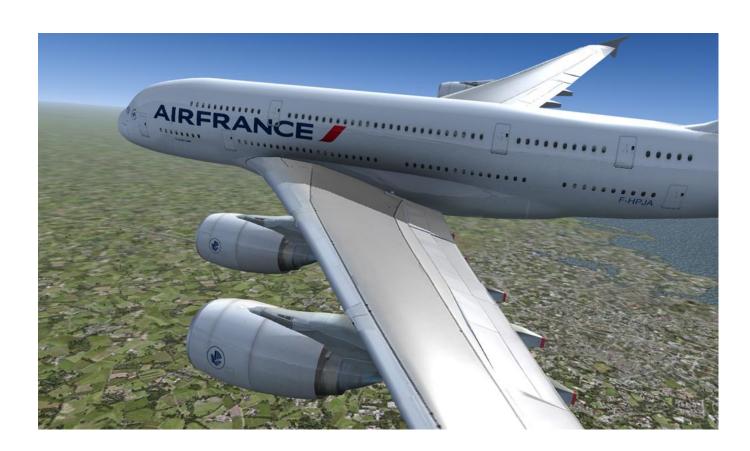

The list of the planes that have been repainted is:

- A318
- A319
- A320
- A321
- A330-200
- A340-300
- A380-800
- B777

I took some screenshots of all the aircraft that I made to show you the quality of the repaint, all done with High Definition pictures and painting.

Below are the screenshots of the repaints that I have made for the Wilco Publishing fleet: