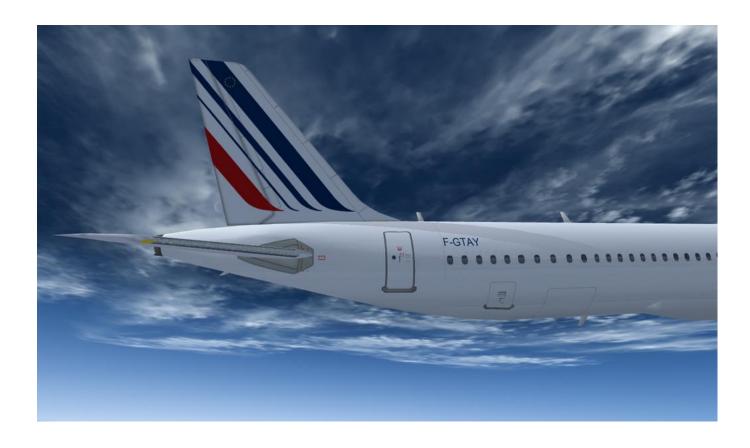

The list of the planes that have been repainted is:

- A318
- A319
- A320
- A321
- A330-200
- A340-300
- A380-800
- B777

I took some screenshots of all the aircraft that I made to show you the quality of the repaint, all done with High Definition pictures and painting.

Below are the screenshots of the repaints that I have made for the Wilco Publishing fleet: