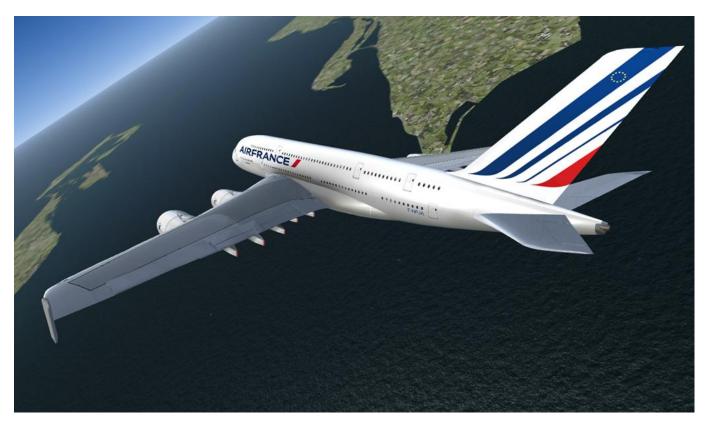

The list of the planes that have been repainted is:

- A318
- A319
- A320
- A321
- A330-200
- A340-300
- A380-800
- B777

I took some screenshots of all the aircraft that I made to show you the quality of the repaint, all done with High Definition pictures and painting.

Below are the screenshots of the repaints that I have made for the Wilco Publishing fleet: