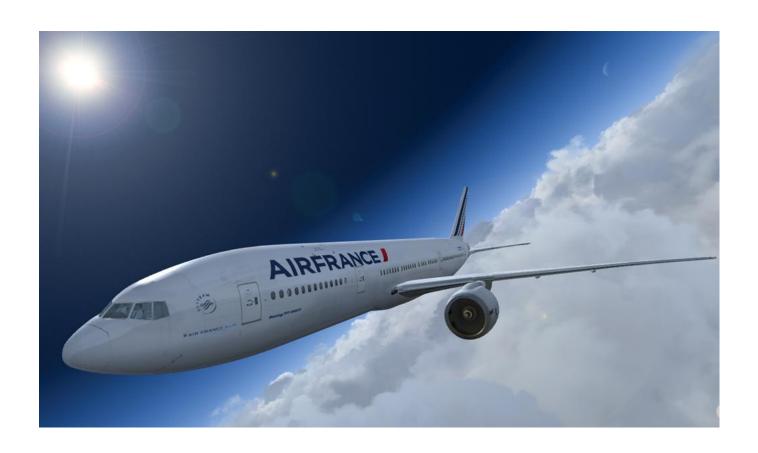

The list of the planes that have been repainted is:

- A318
- A319
- A320
- A321
- A330-200
- A340-300
- A380-800
- B777

I took some screenshots of all the aircraft that I made to show you the quality of the repaint, all done with High Definition pictures and painting.

Below are the screenshots of the repaints that I have made for the Wilco Publishing fleet:

### **B777**

A320: Air France Sky Team livery

Here are the different items that I used to create the repaints

AIR FRANCE KLM

Thank you for your support, and the work that you put into such beautiful Flight Simulator Add-Ons