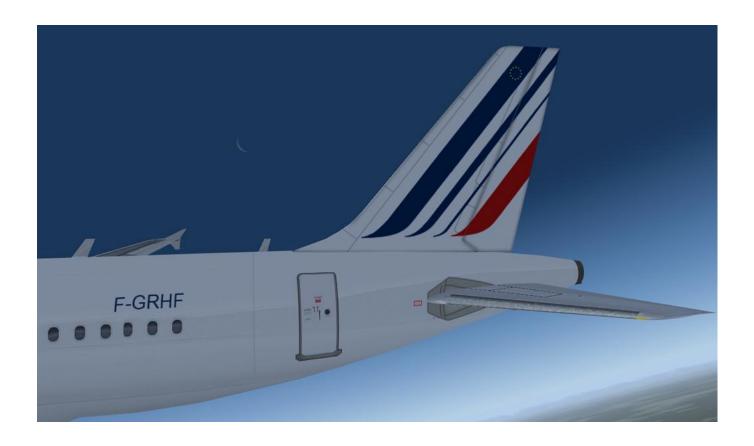

The list of the planes that have been repainted is:

- A318
- A319
- A320
- A321
- A330-200
- A340-300
- A380-800
- B777

I took some screenshots of all the aircraft that I made to show you the quality of the repaint, all done with High Definition pictures and painting.

Below are the screenshots of the repaints that I have made for the Wilco Publishing fleet: