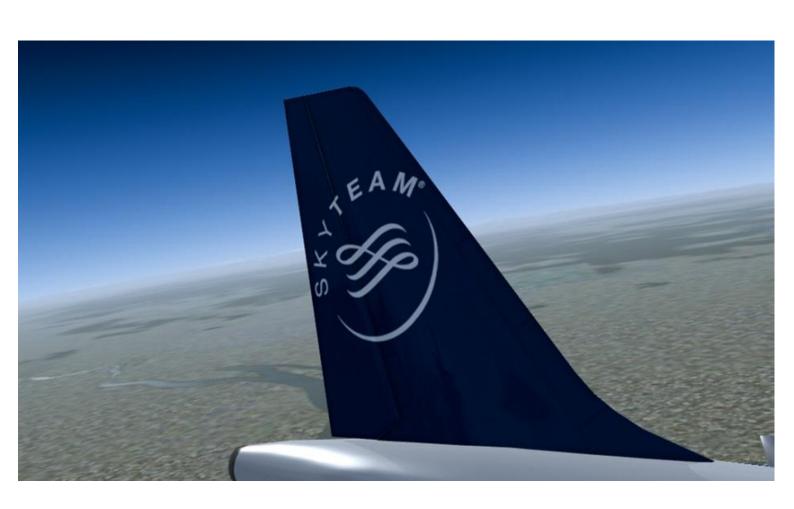

If you are satisfied of my work and my repaints, it would be a great honour and pleasure for me to work with the Wilco Publishing team in the future.

If you want to buy from me the repaints, will be include for free the new Airbus A320 with the Air France SkyTeam livery. I will find screenshots of this repaint at the very end of this document.

### **B777**

A320: Air France Sky Team livery

Here are the different items that I used to create the repaints

AIR FRANCE KLM

Thank you for your support, and the work that you put into such beautiful Flight Simulator Add-Ons