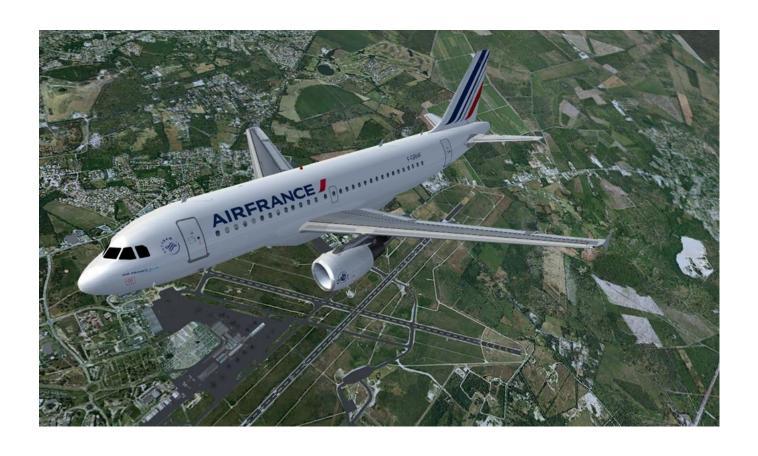

The list of the planes that have been repainted is:

- A318
- A319
- A320
- A321
- A330-200
- A340-300
- A380-800
- B777

I took some screenshots of all the aircraft that I made to show you the quality of the repaint, all done with High Definition pictures and painting.

Below are the screenshots of the repaints that I have made for the Wilco Publishing fleet: