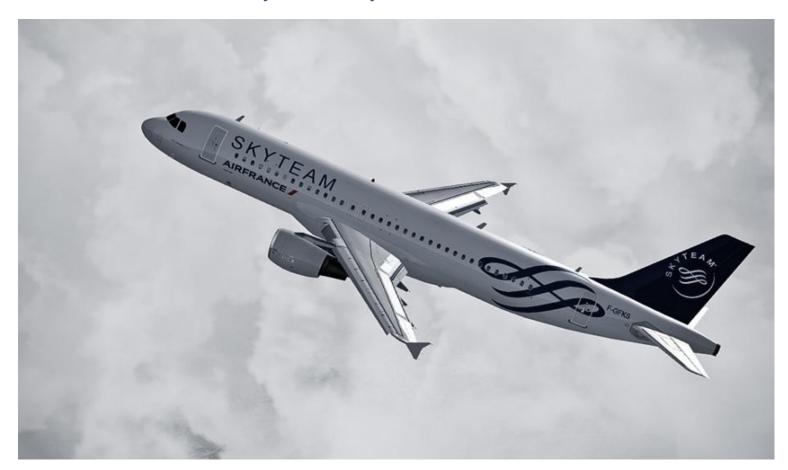

If you are satisfied of my work and my repaints, it would be a great honour and pleasure for me to work with the Wilco Publishing team in the future.

If you want to buy from me the repaints, will be include for free the new Airbus A320 with the Air France SkyTeam livery. I will find screenshots of this repaint at the very end of this document.

### **B777**

A320: Air France Sky Team livery

Here are the different items that I used to create the repaints

AIR FRANCE KLM

Thank you for your support, and the work that you put into such beautiful Flight Simulator Add-Ons