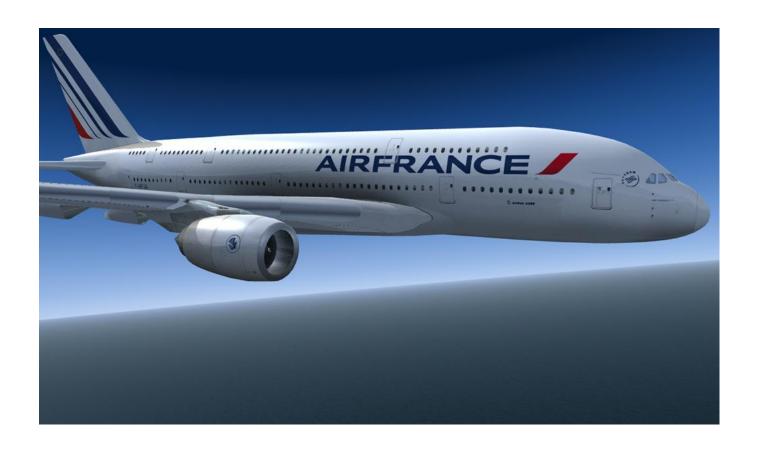

The list of the planes that have been repainted is:

- A318
- A319
- A320
- A321
- A330-200
- A340-300
- A380-800
- B777

I took some screenshots of all the aircraft that I made to show you the quality of the repaint, all done with High Definition pictures and painting.

Below are the screenshots of the repaints that I have made for the Wilco Publishing fleet: