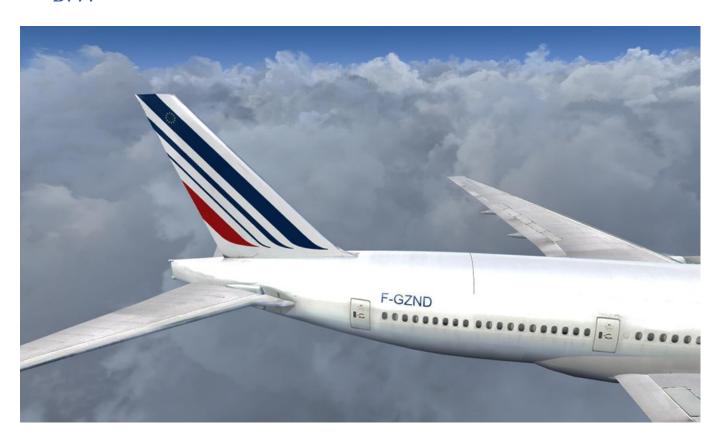

The list of the planes that have been repainted is:

- A318
- A319
- A320
- A321
- A330-200
- A340-300
- A380-800
- B777

I took some screenshots of all the aircraft that I made to show you the quality of the repaint, all done with High Definition pictures and painting.

Below are the screenshots of the repaints that I have made for the Wilco Publishing fleet:

### **B777**

A320: Air France Sky Team livery

Here are the different items that I used to create the repaints

AIR FRANCE KLM

Thank you for your support, and the work that you put into such beautiful Flight Simulator Add-Ons