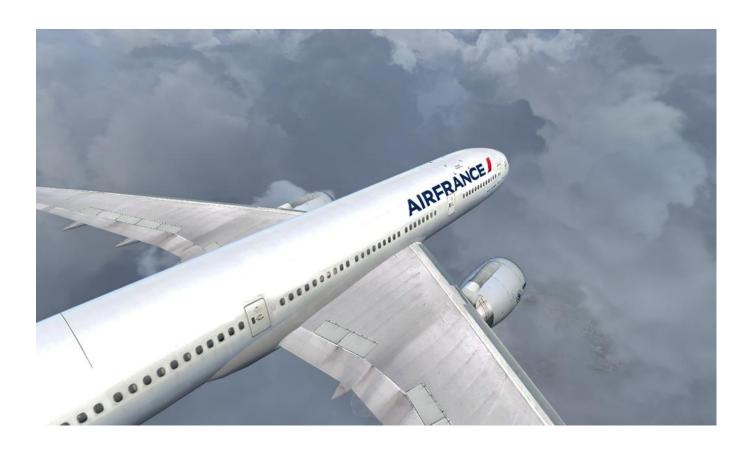

The list of the planes that have been repainted is:

- A318
- A319
- A320
- A321
- A330-200
- A340-300
- A380-800
- B777

I took some screenshots of all the aircraft that I made to show you the quality of the repaint, all done with High Definition pictures and painting.

Below are the screenshots of the repaints that I have made for the Wilco Publishing fleet:

### **B777**

A320: Air France Sky Team livery

Here are the different items that I used to create the repaints

AIR FRANCE KLM

Thank you for your support, and the work that you put into such beautiful Flight Simulator Add-Ons