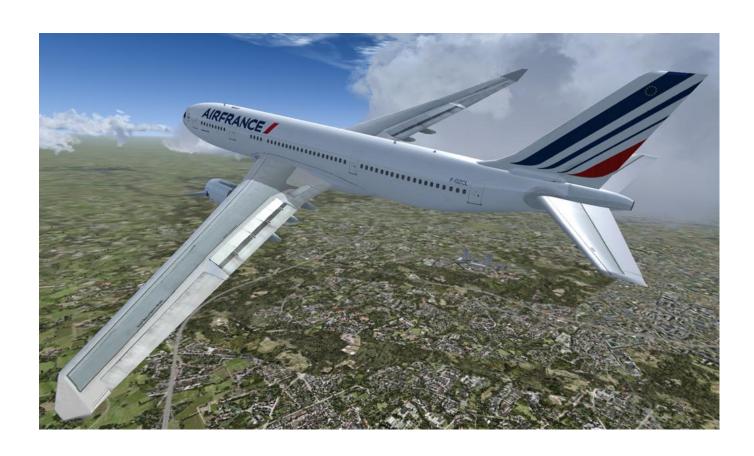

The list of the planes that have been repainted is:

- A318
- A319
- A320
- A321
- A330-200
- A340-300
- A380-800
- B777

I took some screenshots of all the aircraft that I made to show you the quality of the repaint, all done with High Definition pictures and painting.