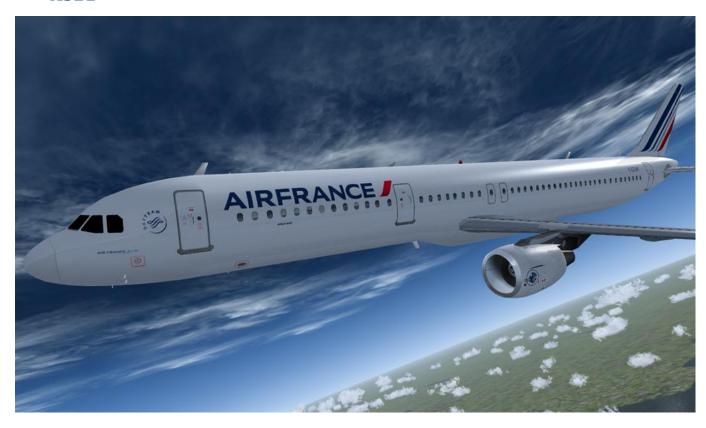

The list of the planes that have been repainted is:

- A318
- A319
- A320
- A321
- A330-200
- A340-300
- A380-800
- B777

I took some screenshots of all the aircraft that I made to show you the quality of the repaint, all done with High Definition pictures and painting.

Below are the screenshots of the repaints that I have made for the Wilco Publishing fleet: