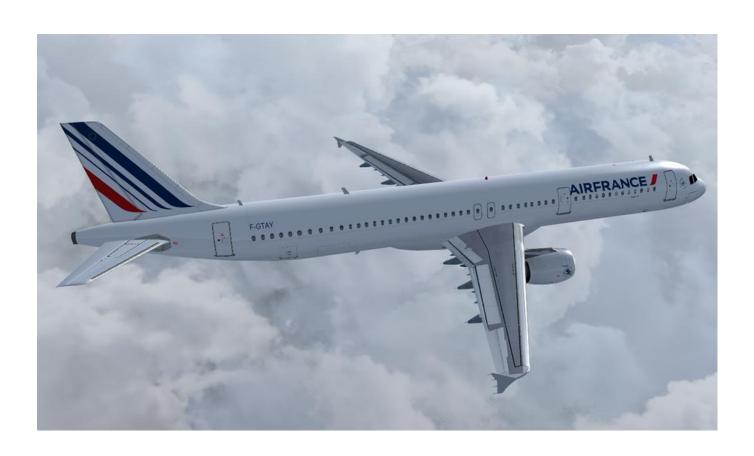

The list of the planes that have been repainted is:

- A318
- A319
- A320
- A321
- A330-200
- A340-300
- A380-800
- B777

I took some screenshots of all the aircraft that I made to show you the quality of the repaint, all done with High Definition pictures and painting.

Below are the screenshots of the repaints that I have made for the Wilco Publishing fleet: