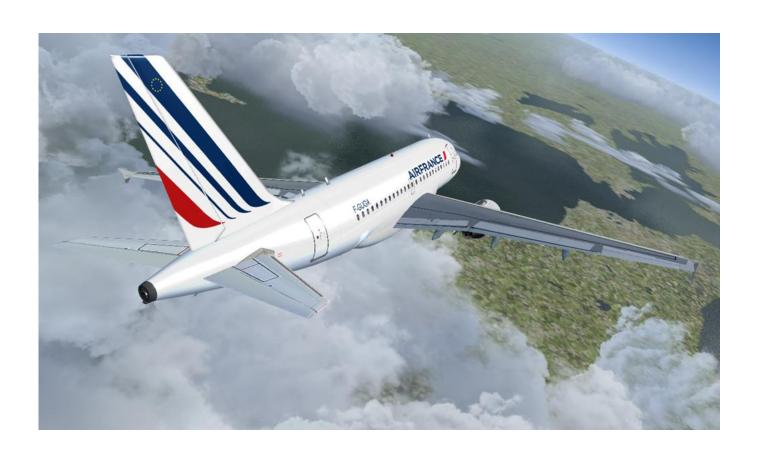

The list of the planes that have been repainted is:

- A318
- A319
- A320
- A321
- A330-200
- A340-300
- A380-800
- B777

I took some screenshots of all the aircraft that I made to show you the quality of the repaint, all done with High Definition pictures and painting.

Below are the screenshots of the repaints that I have made for the Wilco Publishing fleet: