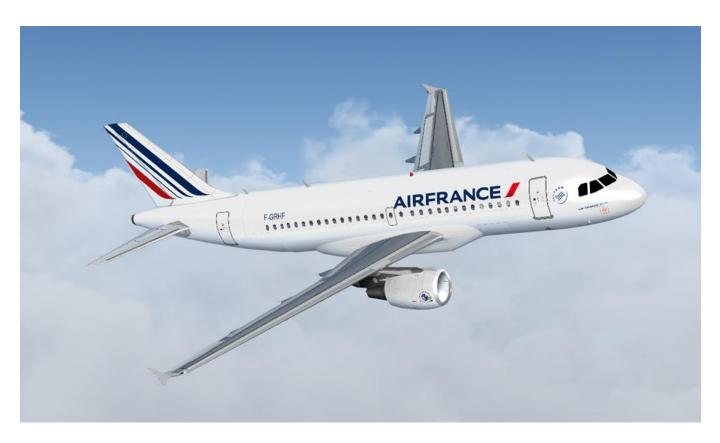

The list of the planes that have been repainted is:

- A318
- A319
- A320
- A321
- A330-200
- A340-300
- A380-800
- B777

I took some screenshots of all the aircraft that I made to show you the quality of the repaint, all done with High Definition pictures and painting.

Below are the screenshots of the repaints that I have made for the Wilco Publishing fleet: