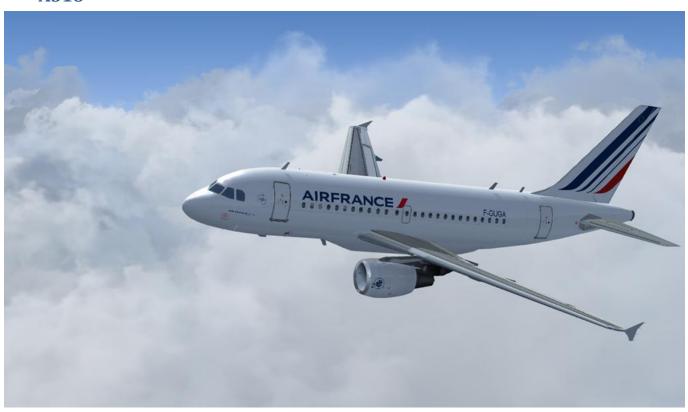

The list of the planes that have been repainted is:

- A318
- A319
- A320
- A321
- A330-200
- A340-300
- A380-800
- B777

I took some screenshots of all the aircraft that I made to show you the quality of the repaint, all done with High Definition pictures and painting.

Below are the screenshots of the repaints that I have made for the Wilco Publishing fleet: