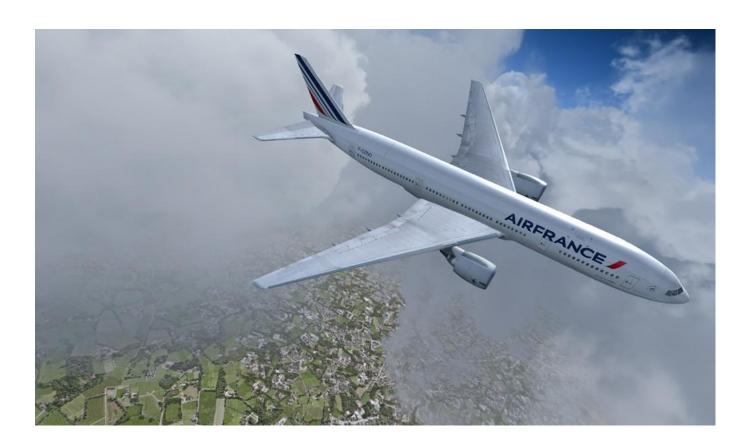

The list of the planes that have been repainted is:

- A318
- A319
- A320
- A321
- A330-200
- A340-300
- A380-800
- B777

I took some screenshots of all the aircraft that I made to show you the quality of the repaint, all done with High Definition pictures and painting.

### **B777**

A320: Air France Sky Team livery

Here are the different items that I used to create the repaints

AIR FRANCE KLM

Thank you for your support, and the work that you put into such beautiful Flight Simulator Add-Ons