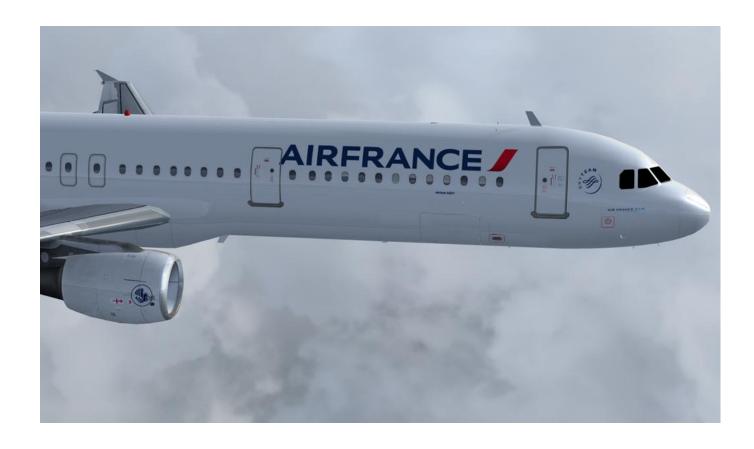

The list of the planes that have been repainted is:

- A318
- A319
- A320
- A321
- A330-200
- A340-300
- A380-800
- B777

I took some screenshots of all the aircraft that I made to show you the quality of the repaint, all done with High Definition pictures and painting.