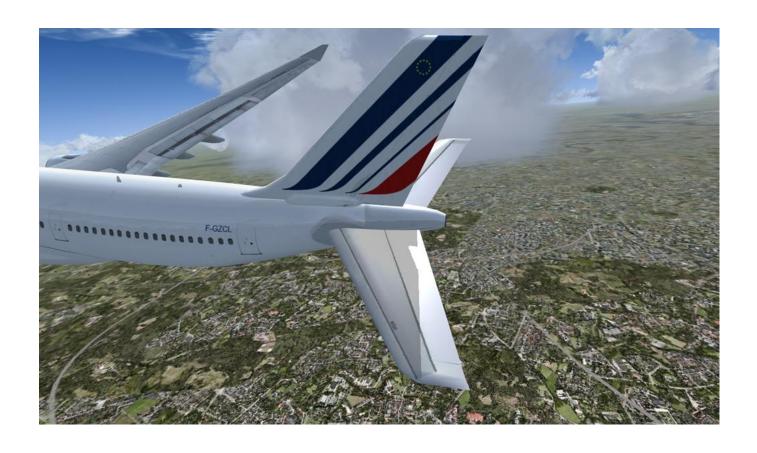

The list of the planes that have been repainted is:

- A318
- A319
- A320
- A321
- A330-200
- A340-300
- A380-800
- B777

I took some screenshots of all the aircraft that I made to show you the quality of the repaint, all done with High Definition pictures and painting.