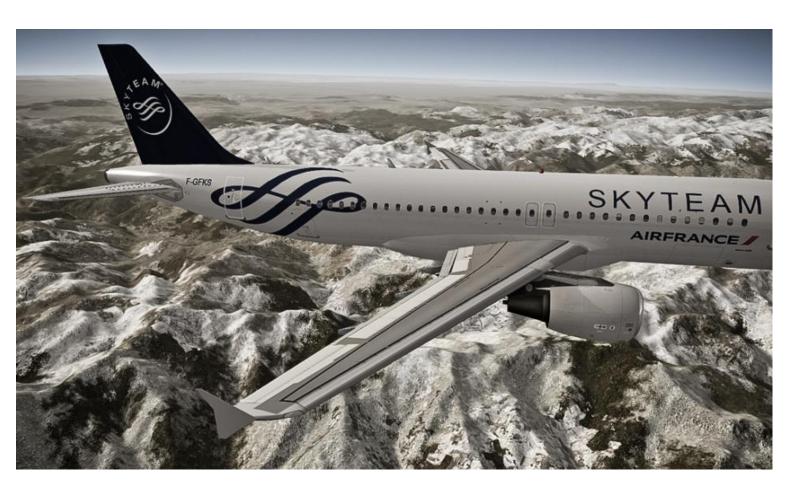

### **B777**

A320: Air France Sky Team livery

Here are the different items that I used to create the repaints

AIR FRANCE KLM

Thank you for your support, and the work that you put into such beautiful Flight Simulator Add-Ons