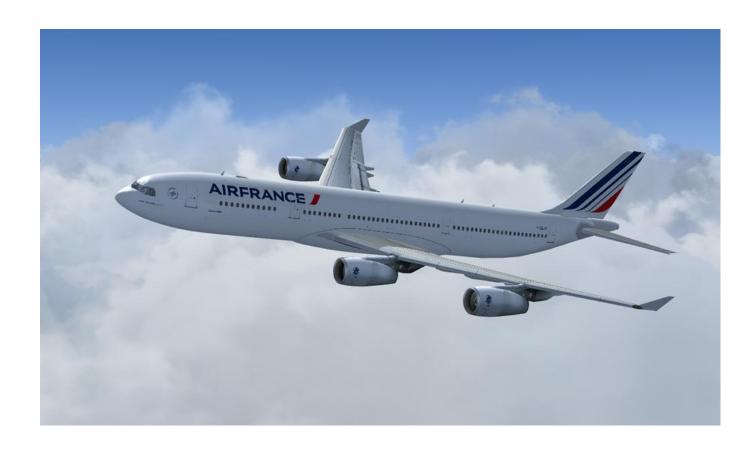

The list of the planes that have been repainted is:

- A318
- A319
- A320
- A321
- A330-200
- A340-300
- A380-800
- B777

I took some screenshots of all the aircraft that I made to show you the quality of the repaint, all done with High Definition pictures and painting.

Below are the screenshots of the repaints that I have made for the Wilco Publishing fleet: