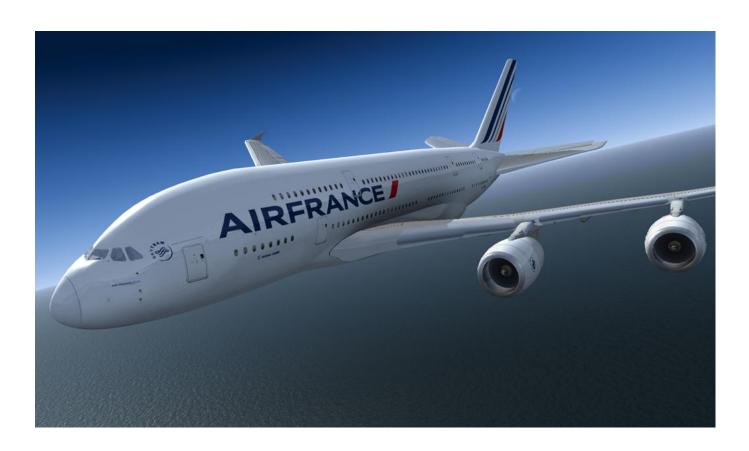

The list of the planes that have been repainted is:

- A318
- A319
- A320
- A321
- A330-200
- A340-300
- A380-800
- B777

I took some screenshots of all the aircraft that I made to show you the quality of the repaint, all done with High Definition pictures and painting.

Below are the screenshots of the repaints that I have made for the Wilco Publishing fleet: