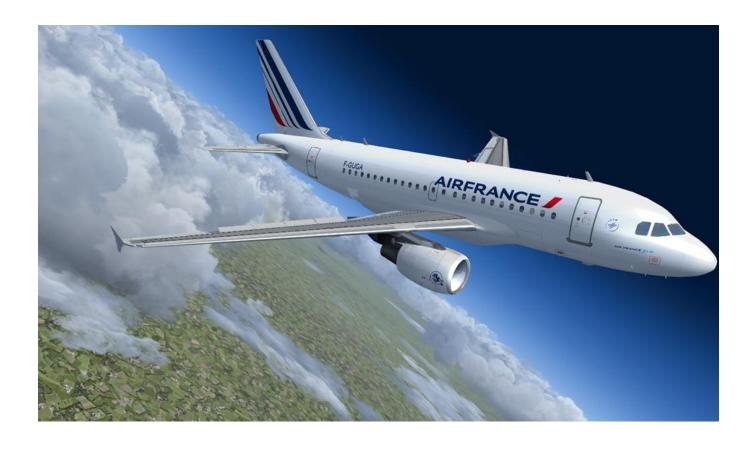

The list of the planes that have been repainted is:

- A318
- A319
- A320
- A321
- A330-200
- A340-300
- A380-800
- B777

I took some screenshots of all the aircraft that I made to show you the quality of the repaint, all done with High Definition pictures and painting.

Below are the screenshots of the repaints that I have made for the Wilco Publishing fleet: