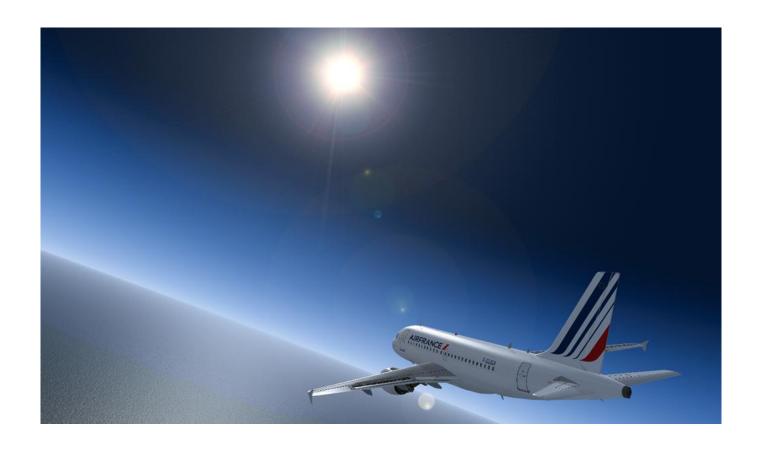

The list of the planes that have been repainted is:

- A318
- A319
- A320
- A321
- A330-200
- A340-300
- A380-800
- B777

I took some screenshots of all the aircraft that I made to show you the quality of the repaint, all done with High Definition pictures and painting.

Below are the screenshots of the repaints that I have made for the Wilco Publishing fleet: