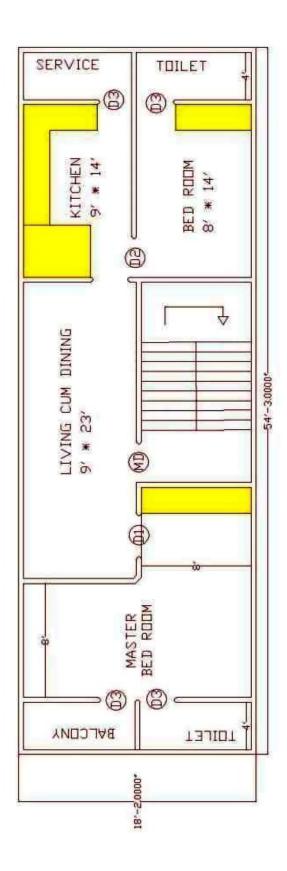

### MODULAR KITCHEN

WARDROBE IN KITCHEN

WARDROBE IN MASTER BED ROOM

MASTER BED ROOM

BALCONY IN MASTER BED ROOM

WARDROBE IN CHILDRENS ROOM (BED ROOM-2)

REST ROOM IN BOTH THE BED ROOM