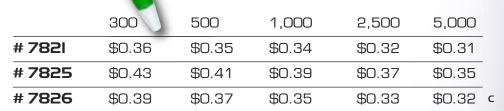

### INDEX

| Pg# | Item Name        | Item #       | As low as     | P∈n                                                                                                                                                                                                                                                                                                                                                                                                                                                                                                                                                                                                                                                                                                                                                                                                                                                                                                                                                                                                                                                                                                                                                                                                                                                                                                                                                                                                                                                                                                                                                                                                                                                                                                                                                                                                                                                                                                                                                                                                                                                                                                                            |
|-----|------------------|--------------|---------------|--------------------------------------------------------------------------------------------------------------------------------------------------------------------------------------------------------------------------------------------------------------------------------------------------------------------------------------------------------------------------------------------------------------------------------------------------------------------------------------------------------------------------------------------------------------------------------------------------------------------------------------------------------------------------------------------------------------------------------------------------------------------------------------------------------------------------------------------------------------------------------------------------------------------------------------------------------------------------------------------------------------------------------------------------------------------------------------------------------------------------------------------------------------------------------------------------------------------------------------------------------------------------------------------------------------------------------------------------------------------------------------------------------------------------------------------------------------------------------------------------------------------------------------------------------------------------------------------------------------------------------------------------------------------------------------------------------------------------------------------------------------------------------------------------------------------------------------------------------------------------------------------------------------------------------------------------------------------------------------------------------------------------------------------------------------------------------------------------------------------------------|
| 6   | <b>EcoStick</b>  | US-920       | .19           | WHI W                                                                                                                                                                                                                                                                                                                                                                                                                                                                                                                                                                                                                                                                                                                                                                                                                                                                                                                                                                                                                                                                                                                                                                                                                                                                                                                                                                                                                                                                                                                                                                                                                                                                                                                                                                                                                                                                                                                                                                                                                                                                                                                          |
| 6   | Stick Pen        | US-900       | .21           | No. of the last                                                                                                                                                                                                                                                                                                                                                                                                                                                                                                                                                                                                                                                                                                                                                                                                                                                                                                                                                                                                                                                                                                                                                                                                                                                                                                                                                                                                                                                                                                                                                                                                                                                                                                                                                                                                                                                                                                                                                                                                                                                                                                                |
| 6   | Brittany Stick   | 9500         | . <b>I6</b> ½ | - संद्रा                                                                                                                                                                                                                                                                                                                                                                                                                                                                                                                                                                                                                                                                                                                                                                                                                                                                                                                                                                                                                                                                                                                                                                                                                                                                                                                                                                                                                                                                                                                                                                                                                                                                                                                                                                                                                                                                                                                                                                                                                                                                                                                       |
| 7   | The Grip Stick   | 9518         | .21           | 35.14.84                                                                                                                                                                                                                                                                                                                                                                                                                                                                                                                                                                                                                                                                                                                                                                                                                                                                                                                                                                                                                                                                                                                                                                                                                                                                                                                                                                                                                                                                                                                                                                                                                                                                                                                                                                                                                                                                                                                                                                                                                                                                                                                       |
| 7   | The Grip Stick   | 9515         | .21           | 201                                                                                                                                                                                                                                                                                                                                                                                                                                                                                                                                                                                                                                                                                                                                                                                                                                                                                                                                                                                                                                                                                                                                                                                                                                                                                                                                                                                                                                                                                                                                                                                                                                                                                                                                                                                                                                                                                                                                                                                                                                                                                                                            |
| 8   | Cedar            | 9002         | .19           | 6-2 / 57 NO.<br>(70) Testa mer                                                                                                                                                                                                                                                                                                                                                                                                                                                                                                                                                                                                                                                                                                                                                                                                                                                                                                                                                                                                                                                                                                                                                                                                                                                                                                                                                                                                                                                                                                                                                                                                                                                                                                                                                                                                                                                                                                                                                                                                                                                                                                 |
| 9   | Amber            | 9001         | .27           | The state of the s |
| Ю   | Slimster         | 7828         | .27           | Faults                                                                                                                                                                                                                                                                                                                                                                                                                                                                                                                                                                                                                                                                                                                                                                                                                                                                                                                                                                                                                                                                                                                                                                                                                                                                                                                                                                                                                                                                                                                                                                                                                                                                                                                                                                                                                                                                                                                                                                                                                                                                                                                         |
| II  | Slimster         | 7827         | .27           | · · · · · · · · · · · · · · · · · · ·                                                                                                                                                                                                                                                                                                                                                                                                                                                                                                                                                                                                                                                                                                                                                                                                                                                                                                                                                                                                                                                                                                                                                                                                                                                                                                                                                                                                                                                                                                                                                                                                                                                                                                                                                                                                                                                                                                                                                                                                                                                                                          |
| 12  | Gripped Slimster | 7822         | .31           | ्रतिकार था                                                                                                                                                                                                                                                                                                                                                                                                                                                                                                                                                                                                                                                                                                                                                                                                                                                                                                                                                                                                                                                                                                                                                                                                                                                                                                                                                                                                                                                                                                                                                                                                                                                                                                                                                                                                                                                                                                                                                                                                                                                                                                                     |
| 12  | Slimster         | 7824         | .29           | 11 a state                                                                                                                                                                                                                                                                                                                                                                                                                                                                                                                                                                                                                                                                                                                                                                                                                                                                                                                                                                                                                                                                                                                                                                                                                                                                                                                                                                                                                                                                                                                                                                                                                                                                                                                                                                                                                                                                                                                                                                                                                                                                                                                     |
| 12  | Slimster         | 7823         | .29           | History<br>History                                                                                                                                                                                                                                                                                                                                                                                                                                                                                                                                                                                                                                                                                                                                                                                                                                                                                                                                                                                                                                                                                                                                                                                                                                                                                                                                                                                                                                                                                                                                                                                                                                                                                                                                                                                                                                                                                                                                                                                                                                                                                                             |
| 13  | Gripped Slimster | 7826         | .32           | Security 1                                                                                                                                                                                                                                                                                                                                                                                                                                                                                                                                                                                                                                                                                                                                                                                                                                                                                                                                                                                                                                                                                                                                                                                                                                                                                                                                                                                                                                                                                                                                                                                                                                                                                                                                                                                                                                                                                                                                                                                                                                                                                                                     |
| 13  | Gripped Slimster | 7825         | .35           | CHE CHE                                                                                                                                                                                                                                                                                                                                                                                                                                                                                                                                                                                                                                                                                                                                                                                                                                                                                                                                                                                                                                                                                                                                                                                                                                                                                                                                                                                                                                                                                                                                                                                                                                                                                                                                                                                                                                                                                                                                                                                                                                                                                                                        |
| 13  | Gripped Slimster | <b>782</b> I | .31           | registration .                                                                                                                                                                                                                                                                                                                                                                                                                                                                                                                                                                                                                                                                                                                                                                                                                                                                                                                                                                                                                                                                                                                                                                                                                                                                                                                                                                                                                                                                                                                                                                                                                                                                                                                                                                                                                                                                                                                                                                                                                                                                                                                 |
| 14  | Clicker          | 4060         | .29           | /hixaya                                                                                                                                                                                                                                                                                                                                                                                                                                                                                                                                                                                                                                                                                                                                                                                                                                                                                                                                                                                                                                                                                                                                                                                                                                                                                                                                                                                                                                                                                                                                                                                                                                                                                                                                                                                                                                                                                                                                                                                                                                                                                                                        |
| 14  | Clicker          | 4062         | .29           |                                                                                                                                                                                                                                                                                                                                                                                                                                                                                                                                                                                                                                                                                                                                                                                                                                                                                                                                                                                                                                                                                                                                                                                                                                                                                                                                                                                                                                                                                                                                                                                                                                                                                                                                                                                                                                                                                                                                                                                                                                                                                                                                |
| 14  | Emerald Clicker  | 4072         | .33           | 4.4m=74                                                                                                                                                                                                                                                                                                                                                                                                                                                                                                                                                                                                                                                                                                                                                                                                                                                                                                                                                                                                                                                                                                                                                                                                                                                                                                                                                                                                                                                                                                                                                                                                                                                                                                                                                                                                                                                                                                                                                                                                                                                                                                                        |
| 15  | Comet            | 9004         | .27           | MINA                                                                                                                                                                                                                                                                                                                                                                                                                                                                                                                                                                                                                                                                                                                                                                                                                                                                                                                                                                                                                                                                                                                                                                                                                                                                                                                                                                                                                                                                                                                                                                                                                                                                                                                                                                                                                                                                                                                                                                                                                                                                                                                           |
| 15  | Kaya             | 6822         | .31           |                                                                                                                                                                                                                                                                                                                                                                                                                                                                                                                                                                                                                                                                                                                                                                                                                                                                                                                                                                                                                                                                                                                                                                                                                                                                                                                                                                                                                                                                                                                                                                                                                                                                                                                                                                                                                                                                                                                                                                                                                                                                                                                                |