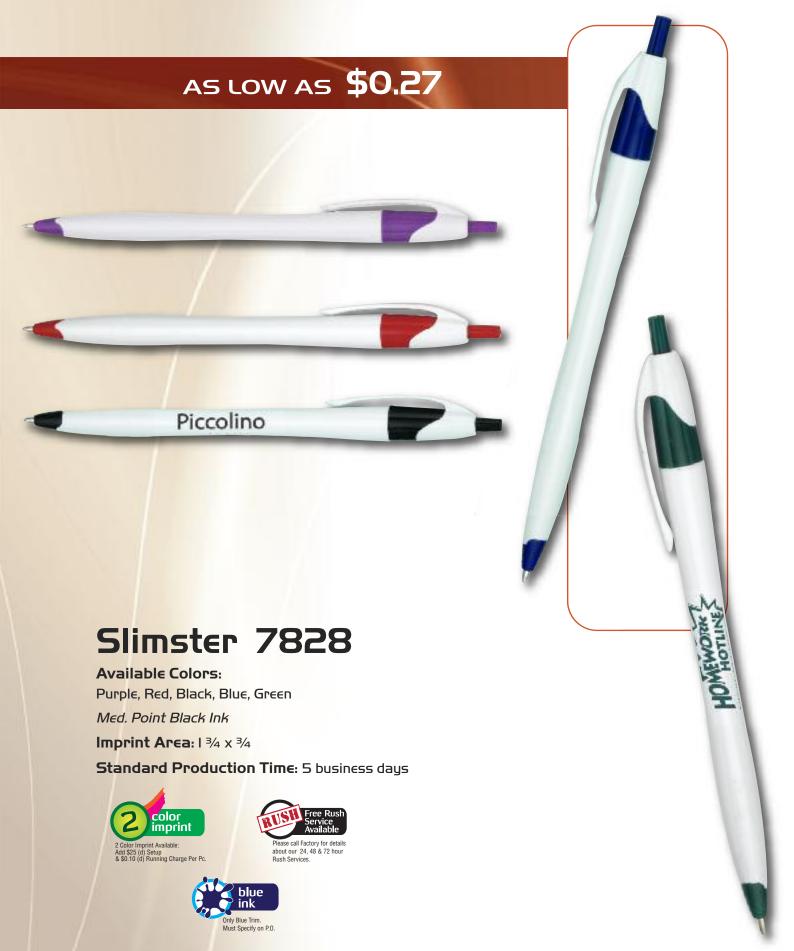

### INDEX

| Pg# | Item Name        | Item #       | As low as     | P∈n                                                                                                                                                                                                                                                                                                                                                                                                                                                                                                                                                                                                                                                                                                                                                                                                                                                                                                                                                                                                                                                                                                                                                                                                                                                                                                                                                                                                                                                                                                                                                                                                                                                                                                                                                                                                                                                                                                                                                                                                                                                                                                                            |
|-----|------------------|--------------|---------------|--------------------------------------------------------------------------------------------------------------------------------------------------------------------------------------------------------------------------------------------------------------------------------------------------------------------------------------------------------------------------------------------------------------------------------------------------------------------------------------------------------------------------------------------------------------------------------------------------------------------------------------------------------------------------------------------------------------------------------------------------------------------------------------------------------------------------------------------------------------------------------------------------------------------------------------------------------------------------------------------------------------------------------------------------------------------------------------------------------------------------------------------------------------------------------------------------------------------------------------------------------------------------------------------------------------------------------------------------------------------------------------------------------------------------------------------------------------------------------------------------------------------------------------------------------------------------------------------------------------------------------------------------------------------------------------------------------------------------------------------------------------------------------------------------------------------------------------------------------------------------------------------------------------------------------------------------------------------------------------------------------------------------------------------------------------------------------------------------------------------------------|
| 6   | <b>EcoStick</b>  | US-920       | .19           | WHI W                                                                                                                                                                                                                                                                                                                                                                                                                                                                                                                                                                                                                                                                                                                                                                                                                                                                                                                                                                                                                                                                                                                                                                                                                                                                                                                                                                                                                                                                                                                                                                                                                                                                                                                                                                                                                                                                                                                                                                                                                                                                                                                          |
| 6   | Stick Pen        | US-900       | .21           | No. of the last                                                                                                                                                                                                                                                                                                                                                                                                                                                                                                                                                                                                                                                                                                                                                                                                                                                                                                                                                                                                                                                                                                                                                                                                                                                                                                                                                                                                                                                                                                                                                                                                                                                                                                                                                                                                                                                                                                                                                                                                                                                                                                                |
| 6   | Brittany Stick   | 9500         | . <b>I6</b> ½ | - संद्रा                                                                                                                                                                                                                                                                                                                                                                                                                                                                                                                                                                                                                                                                                                                                                                                                                                                                                                                                                                                                                                                                                                                                                                                                                                                                                                                                                                                                                                                                                                                                                                                                                                                                                                                                                                                                                                                                                                                                                                                                                                                                                                                       |
| 7   | The Grip Stick   | 9518         | .21           | 35.14.84                                                                                                                                                                                                                                                                                                                                                                                                                                                                                                                                                                                                                                                                                                                                                                                                                                                                                                                                                                                                                                                                                                                                                                                                                                                                                                                                                                                                                                                                                                                                                                                                                                                                                                                                                                                                                                                                                                                                                                                                                                                                                                                       |
| 7   | The Grip Stick   | 9515         | .21           | 201                                                                                                                                                                                                                                                                                                                                                                                                                                                                                                                                                                                                                                                                                                                                                                                                                                                                                                                                                                                                                                                                                                                                                                                                                                                                                                                                                                                                                                                                                                                                                                                                                                                                                                                                                                                                                                                                                                                                                                                                                                                                                                                            |
| 8   | Cedar            | 9002         | .19           | 6-2 / 57 NO.<br>(70) Testa mer                                                                                                                                                                                                                                                                                                                                                                                                                                                                                                                                                                                                                                                                                                                                                                                                                                                                                                                                                                                                                                                                                                                                                                                                                                                                                                                                                                                                                                                                                                                                                                                                                                                                                                                                                                                                                                                                                                                                                                                                                                                                                                 |
| 9   | Amber            | 9001         | .27           | The state of the s |
| Ю   | Slimster         | 7828         | .27           | Faults                                                                                                                                                                                                                                                                                                                                                                                                                                                                                                                                                                                                                                                                                                                                                                                                                                                                                                                                                                                                                                                                                                                                                                                                                                                                                                                                                                                                                                                                                                                                                                                                                                                                                                                                                                                                                                                                                                                                                                                                                                                                                                                         |
| II  | Slimster         | 7827         | .27           | · · · · · · · · · · · · · · · · · · ·                                                                                                                                                                                                                                                                                                                                                                                                                                                                                                                                                                                                                                                                                                                                                                                                                                                                                                                                                                                                                                                                                                                                                                                                                                                                                                                                                                                                                                                                                                                                                                                                                                                                                                                                                                                                                                                                                                                                                                                                                                                                                          |
| 12  | Gripped Slimster | 7822         | .31           | ्रतिकार था                                                                                                                                                                                                                                                                                                                                                                                                                                                                                                                                                                                                                                                                                                                                                                                                                                                                                                                                                                                                                                                                                                                                                                                                                                                                                                                                                                                                                                                                                                                                                                                                                                                                                                                                                                                                                                                                                                                                                                                                                                                                                                                     |
| 12  | Slimster         | 7824         | .29           | 11 a state                                                                                                                                                                                                                                                                                                                                                                                                                                                                                                                                                                                                                                                                                                                                                                                                                                                                                                                                                                                                                                                                                                                                                                                                                                                                                                                                                                                                                                                                                                                                                                                                                                                                                                                                                                                                                                                                                                                                                                                                                                                                                                                     |
| 12  | Slimster         | 7823         | .29           | History<br>History                                                                                                                                                                                                                                                                                                                                                                                                                                                                                                                                                                                                                                                                                                                                                                                                                                                                                                                                                                                                                                                                                                                                                                                                                                                                                                                                                                                                                                                                                                                                                                                                                                                                                                                                                                                                                                                                                                                                                                                                                                                                                                             |
| 13  | Gripped Slimster | 7826         | .32           | Security 1                                                                                                                                                                                                                                                                                                                                                                                                                                                                                                                                                                                                                                                                                                                                                                                                                                                                                                                                                                                                                                                                                                                                                                                                                                                                                                                                                                                                                                                                                                                                                                                                                                                                                                                                                                                                                                                                                                                                                                                                                                                                                                                     |
| 13  | Gripped Slimster | 7825         | .35           | CHE CHE                                                                                                                                                                                                                                                                                                                                                                                                                                                                                                                                                                                                                                                                                                                                                                                                                                                                                                                                                                                                                                                                                                                                                                                                                                                                                                                                                                                                                                                                                                                                                                                                                                                                                                                                                                                                                                                                                                                                                                                                                                                                                                                        |
| 13  | Gripped Slimster | <b>782</b> I | .31           | registration .                                                                                                                                                                                                                                                                                                                                                                                                                                                                                                                                                                                                                                                                                                                                                                                                                                                                                                                                                                                                                                                                                                                                                                                                                                                                                                                                                                                                                                                                                                                                                                                                                                                                                                                                                                                                                                                                                                                                                                                                                                                                                                                 |
| 14  | Clicker          | 4060         | .29           | /hixaya                                                                                                                                                                                                                                                                                                                                                                                                                                                                                                                                                                                                                                                                                                                                                                                                                                                                                                                                                                                                                                                                                                                                                                                                                                                                                                                                                                                                                                                                                                                                                                                                                                                                                                                                                                                                                                                                                                                                                                                                                                                                                                                        |
| 14  | Clicker          | 4062         | .29           |                                                                                                                                                                                                                                                                                                                                                                                                                                                                                                                                                                                                                                                                                                                                                                                                                                                                                                                                                                                                                                                                                                                                                                                                                                                                                                                                                                                                                                                                                                                                                                                                                                                                                                                                                                                                                                                                                                                                                                                                                                                                                                                                |
| 14  | Emerald Clicker  | 4072         | .33           | 4.4m=74                                                                                                                                                                                                                                                                                                                                                                                                                                                                                                                                                                                                                                                                                                                                                                                                                                                                                                                                                                                                                                                                                                                                                                                                                                                                                                                                                                                                                                                                                                                                                                                                                                                                                                                                                                                                                                                                                                                                                                                                                                                                                                                        |
| 15  | Comet            | 9004         | .27           | MINA                                                                                                                                                                                                                                                                                                                                                                                                                                                                                                                                                                                                                                                                                                                                                                                                                                                                                                                                                                                                                                                                                                                                                                                                                                                                                                                                                                                                                                                                                                                                                                                                                                                                                                                                                                                                                                                                                                                                                                                                                                                                                                                           |
| 15  | Kaya             | 6822         | .31           |                                                                                                                                                                                                                                                                                                                                                                                                                                                                                                                                                                                                                                                                                                                                                                                                                                                                                                                                                                                                                                                                                                                                                                                                                                                                                                                                                                                                                                                                                                                                                                                                                                                                                                                                                                                                                                                                                                                                                                                                                                                                                                                                |