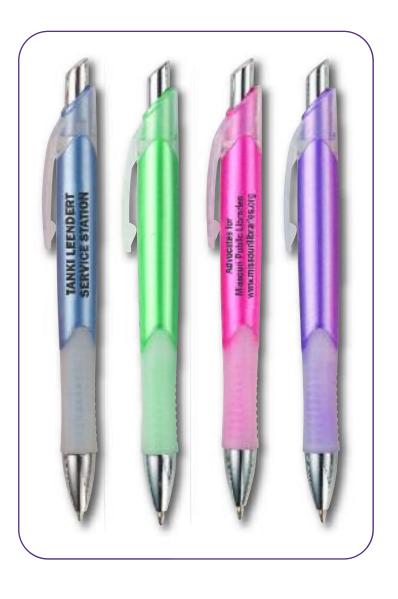

reen, Navy, Burgundy, Black

Med. Point Black Ink

Imprint Area: 1 3/4 x 5/8

Standard Production Time: 5 business days









# AS LOW AS **\$0.47**

### Sleeker Gold 5213

Available Colors:

Black Barrel with Gold Trim, Burgundy Barrel with Gold Trim

Med. Point Black Ink

Imprint Area: 1 3/4 x 5/8

Standard Production Time: 5 business days



|        | 300    | 500    | 1,000  | 2,500  | 5,000    |
|--------|--------|--------|--------|--------|----------|
| # 5212 | \$0.44 | \$0.43 | \$0.42 | \$0.40 | \$0.38   |
| # 5213 | \$0.56 | \$0.55 | \$0.52 | \$0.49 | \$0.47 c |



### **Aero** 5004

# AS LOW AS **\$0.41**

#### Available Colors:

Fluorescent: Blue, Green, Pink, Purple, Orange, Silver

Med. Point Black Ink

Imprint Area: 1 ½ x ½

Standard Production Time: 5 business days









300 500 1,000 2,500 5,000 # 5004 \$0.45 \$0.43 \$0.41 c \$0.49 \$0.47

# as low as **\$0.39**

### Bullet 5189

Available Colors:

Burgundy, Clear, Dk. Green, Navy w/Gold Trims

Med. Point Black Ink

Imprint Area: 1 3/4 x 3/4

Standard Production Time: 5 business days







# Silver Bullet 5190

Available Colors:

Blue, Green, Orange, Purple, Red, Clear,

Black w/Silver Trims

Med. Point Black Ink

Imprint Area: 1 3/4 x 3/4

Standard Production Time: 5 business

days



Setup charge: \$25d on new orders. Repeat orders setup charge waived.

All Pricing FOB NJ

|        | 300    | 500    | 1,000  | 2,500  | 5,000  |
|--------|--------|--------|--------|--------|--------|
| # 5189 | \$0.47 | \$0.45 | \$0.43 | \$0.41 | \$0.39 |
| # 5190 | \$0.47 | \$0.45 | \$0.43 | \$0.41 | \$0.39 |

# Th