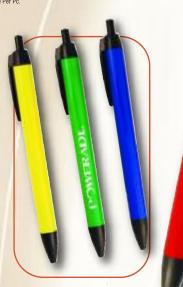

### INDEX

| Pg# | Item Name        | Item #       | As low as     | P∈n                                                                                                                                                                                                                                                                                                                                                                                                                                                                                                                                                                                                                                                                                                                                                                                                                                                                                                                                                                                                                                                                                                                                                                                                                                                                                                                                                                                                                                                                                                                                                                                                                                                                                                                                                                                                                                                                                                                                                                                                                                                                                                                            |
|-----|------------------|--------------|---------------|--------------------------------------------------------------------------------------------------------------------------------------------------------------------------------------------------------------------------------------------------------------------------------------------------------------------------------------------------------------------------------------------------------------------------------------------------------------------------------------------------------------------------------------------------------------------------------------------------------------------------------------------------------------------------------------------------------------------------------------------------------------------------------------------------------------------------------------------------------------------------------------------------------------------------------------------------------------------------------------------------------------------------------------------------------------------------------------------------------------------------------------------------------------------------------------------------------------------------------------------------------------------------------------------------------------------------------------------------------------------------------------------------------------------------------------------------------------------------------------------------------------------------------------------------------------------------------------------------------------------------------------------------------------------------------------------------------------------------------------------------------------------------------------------------------------------------------------------------------------------------------------------------------------------------------------------------------------------------------------------------------------------------------------------------------------------------------------------------------------------------------|
| 6   | <b>EcoStick</b>  | US-920       | .19           | WHI W                                                                                                                                                                                                                                                                                                                                                                                                                                                                                                                                                                                                                                                                                                                                                                                                                                                                                                                                                                                                                                                                                                                                                                                                                                                                                                                                                                                                                                                                                                                                                                                                                                                                                                                                                                                                                                                                                                                                                                                                                                                                                                                          |
| 6   | Stick Pen        | US-900       | .21           | No. of the last                                                                                                                                                                                                                                                                                                                                                                                                                                                                                                                                                                                                                                                                                                                                                                                                                                                                                                                                                                                                                                                                                                                                                                                                                                                                                                                                                                                                                                                                                                                                                                                                                                                                                                                                                                                                                                                                                                                                                                                                                                                                                                                |
| 6   | Brittany Stick   | 9500         | . <b>I6</b> ½ | - संद्रा                                                                                                                                                                                                                                                                                                                                                                                                                                                                                                                                                                                                                                                                                                                                                                                                                                                                                                                                                                                                                                                                                                                                                                                                                                                                                                                                                                                                                                                                                                                                                                                                                                                                                                                                                                                                                                                                                                                                                                                                                                                                                                                       |
| 7   | The Grip Stick   | 9518         | .21           | 35.14.84                                                                                                                                                                                                                                                                                                                                                                                                                                                                                                                                                                                                                                                                                                                                                                                                                                                                                                                                                                                                                                                                                                                                                                                                                                                                                                                                                                                                                                                                                                                                                                                                                                                                                                                                                                                                                                                                                                                                                                                                                                                                                                                       |
| 7   | The Grip Stick   | 9515         | .21           | 201                                                                                                                                                                                                                                                                                                                                                                                                                                                                                                                                                                                                                                                                                                                                                                                                                                                                                                                                                                                                                                                                                                                                                                                                                                                                                                                                                                                                                                                                                                                                                                                                                                                                                                                                                                                                                                                                                                                                                                                                                                                                                                                            |
| 8   | Cedar            | 9002         | .19           | 6-2 / 57 NO.<br>(70) Testa mer                                                                                                                                                                                                                                                                                                                                                                                                                                                                                                                                                                                                                                                                                                                                                                                                                                                                                                                                                                                                                                                                                                                                                                                                                                                                                                                                                                                                                                                                                                                                                                                                                                                                                                                                                                                                                                                                                                                                                                                                                                                                                                 |
| 9   | Amber            | 9001         | .27           | The state of the s |
| Ю   | Slimster         | 7828         | .27           | Faults                                                                                                                                                                                                                                                                                                                                                                                                                                                                                                                                                                                                                                                                                                                                                                                                                                                                                                                                                                                                                                                                                                                                                                                                                                                                                                                                                                                                                                                                                                                                                                                                                                                                                                                                                                                                                                                                                                                                                                                                                                                                                                                         |
| II  | Slimster         | 7827         | .27           | · · · · · · · · · · · · · · · · · · ·                                                                                                                                                                                                                                                                                                                                                                                                                                                                                                                                                                                                                                                                                                                                                                                                                                                                                                                                                                                                                                                                                                                                                                                                                                                                                                                                                                                                                                                                                                                                                                                                                                                                                                                                                                                                                                                                                                                                                                                                                                                                                          |
| 12  | Gripped Slimster | 7822         | .31           | ्रतिकार था                                                                                                                                                                                                                                                                                                                                                                                                                                                                                                                                                                                                                                                                                                                                                                                                                                                                                                                                                                                                                                                                                                                                                                                                                                                                                                                                                                                                                                                                                                                                                                                                                                                                                                                                                                                                                                                                                                                                                                                                                                                                                                                     |
| 12  | Slimster         | 7824         | .29           | 11 a state                                                                                                                                                                                                                                                                                                                                                                                                                                                                                                                                                                                                                                                                                                                                                                                                                                                                                                                                                                                                                                                                                                                                                                                                                                                                                                                                                                                                                                                                                                                                                                                                                                                                                                                                                                                                                                                                                                                                                                                                                                                                                                                     |
| 12  | Slimster         | 7823         | .29           | History<br>History                                                                                                                                                                                                                                                                                                                                                                                                                                                                                                                                                                                                                                                                                                                                                                                                                                                                                                                                                                                                                                                                                                                                                                                                                                                                                                                                                                                                                                                                                                                                                                                                                                                                                                                                                                                                                                                                                                                                                                                                                                                                                                             |
| 13  | Gripped Slimster | 7826         | .32           | Security 1                                                                                                                                                                                                                                                                                                                                                                                                                                                                                                                                                                                                                                                                                                                                                                                                                                                                                                                                                                                                                                                                                                                                                                                                                                                                                                                                                                                                                                                                                                                                                                                                                                                                                                                                                                                                                                                                                                                                                                                                                                                                                                                     |
| 13  | Gripped Slimster | 7825         | .35           | CHE CHE                                                                                                                                                                                                                                                                                                                                                                                                                                                                                                                                                                                                                                                                                                                                                                                                                                                                                                                                                                                                                                                                                                                                                                                                                                                                                                                                                                                                                                                                                                                                                                                                                                                                                                                                                                                                                                                                                                                                                                                                                                                                                                                        |
| 13  | Gripped Slimster | <b>782</b> I | .31           | registration .                                                                                                                                                                                                                                                                                                                                                                                                                                                                                                                                                                                                                                                                                                                                                                                                                                                                                                                                                                                                                                                                                                                                                                                                                                                                                                                                                                                                                                                                                                                                                                                                                                                                                                                                                                                                                                                                                                                                                                                                                                                                                                                 |
| 14  | Clicker          | 4060         | .29           | /hixaya                                                                                                                                                                                                                                                                                                                                                                                                                                                                                                                                                                                                                                                                                                                                                                                                                                                                                                                                                                                                                                                                                                                                                                                                                                                                                                                                                                                                                                                                                                                                                                                                                                                                                                                                                                                                                                                                                                                                                                                                                                                                                                                        |
| 14  | Clicker          | 4062         | .29           |                                                                                                                                                                                                                                                                                                                                                                                                                                                                                                                                                                                                                                                                                                                                                                                                                                                                                                                                                                                                                                                                                                                                                                                                                                                                                                                                                                                                                                                                                                                                                                                                                                                                                                                                                                                                                                                                                                                                                                                                                                                                                                                                |
| 14  | Emerald Clicker  | 4072         | .33           | 4.4m=74                                                                                                                                                                                                                                                                                                                                                                                                                                                                                                                                                                                                                                                                                                                                                                                                                                                                                                                                                                                                                                                                                                                                                                                                                                                                                                                                                                                                                                                                                                                                                                                                                                                                                                                                                                                                                                                                                                                                                                                                                                                                                                                        |
| 15  | Comet            | 9004         | .27           | MINA                                                                                                                                                                                                                                                                                                                                                                                                                                                                                                                                                                                                                                                                                                                                                                                                                                                                                                                                                                                                                                                                                                                                                                                                                                                                                                                                                                                                                                                                                                                                                                                                                                                                                                                                                                                                                                                                                                                                                                                                                                                                                                                           |
| 15  | Kaya             | 6822         | .31           |                                                                                                                                                                                                                                                                                                                                                                                                                                                                                                                                                                                                                                                                                                                                                                                                                                                                                                                                                                                                                                                                                                                                                                                                                                                                                                                                                                                                                                                                                                                                                                                                                                                                                                                                                                                                                                                                                                                                                                                                                                                                                                                                |