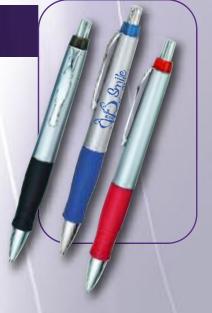

### INDEX

| Pg# | Item Name        | Item #       | As low as     | P∈n                                                                                                                                                                                                                                                                                                                                                                                                                                                                                                                                                                                                                                                                                                                                                                                                                                                                                                                                                                                                                                                                                                                                                                                                                                                                                                                                                                                                                                                                                                                                                                                                                                                                                                                                                                                                                                                                                                                                                                                                                                                                                                                            |
|-----|------------------|--------------|---------------|--------------------------------------------------------------------------------------------------------------------------------------------------------------------------------------------------------------------------------------------------------------------------------------------------------------------------------------------------------------------------------------------------------------------------------------------------------------------------------------------------------------------------------------------------------------------------------------------------------------------------------------------------------------------------------------------------------------------------------------------------------------------------------------------------------------------------------------------------------------------------------------------------------------------------------------------------------------------------------------------------------------------------------------------------------------------------------------------------------------------------------------------------------------------------------------------------------------------------------------------------------------------------------------------------------------------------------------------------------------------------------------------------------------------------------------------------------------------------------------------------------------------------------------------------------------------------------------------------------------------------------------------------------------------------------------------------------------------------------------------------------------------------------------------------------------------------------------------------------------------------------------------------------------------------------------------------------------------------------------------------------------------------------------------------------------------------------------------------------------------------------|
| 6   | <b>EcoStick</b>  | US-920       | .19           | WHI W                                                                                                                                                                                                                                                                                                                                                                                                                                                                                                                                                                                                                                                                                                                                                                                                                                                                                                                                                                                                                                                                                                                                                                                                                                                                                                                                                                                                                                                                                                                                                                                                                                                                                                                                                                                                                                                                                                                                                                                                                                                                                                                          |
| 6   | Stick Pen        | US-900       | .21           | No. of the last                                                                                                                                                                                                                                                                                                                                                                                                                                                                                                                                                                                                                                                                                                                                                                                                                                                                                                                                                                                                                                                                                                                                                                                                                                                                                                                                                                                                                                                                                                                                                                                                                                                                                                                                                                                                                                                                                                                                                                                                                                                                                                                |
| 6   | Brittany Stick   | 9500         | . <b>I6</b> ½ | - संद्रा                                                                                                                                                                                                                                                                                                                                                                                                                                                                                                                                                                                                                                                                                                                                                                                                                                                                                                                                                                                                                                                                                                                                                                                                                                                                                                                                                                                                                                                                                                                                                                                                                                                                                                                                                                                                                                                                                                                                                                                                                                                                                                                       |
| 7   | The Grip Stick   | 9518         | .21           | 35.14.84                                                                                                                                                                                                                                                                                                                                                                                                                                                                                                                                                                                                                                                                                                                                                                                                                                                                                                                                                                                                                                                                                                                                                                                                                                                                                                                                                                                                                                                                                                                                                                                                                                                                                                                                                                                                                                                                                                                                                                                                                                                                                                                       |
| 7   | The Grip Stick   | 9515         | .21           | 201                                                                                                                                                                                                                                                                                                                                                                                                                                                                                                                                                                                                                                                                                                                                                                                                                                                                                                                                                                                                                                                                                                                                                                                                                                                                                                                                                                                                                                                                                                                                                                                                                                                                                                                                                                                                                                                                                                                                                                                                                                                                                                                            |
| 8   | Cedar            | 9002         | .19           | 6-2 / 57 NO.<br>(70) Testa mer                                                                                                                                                                                                                                                                                                                                                                                                                                                                                                                                                                                                                                                                                                                                                                                                                                                                                                                                                                                                                                                                                                                                                                                                                                                                                                                                                                                                                                                                                                                                                                                                                                                                                                                                                                                                                                                                                                                                                                                                                                                                                                 |
| 9   | Amber            | 9001         | .27           | The state of the s |
| Ю   | Slimster         | 7828         | .27           | Faults                                                                                                                                                                                                                                                                                                                                                                                                                                                                                                                                                                                                                                                                                                                                                                                                                                                                                                                                                                                                                                                                                                                                                                                                                                                                                                                                                                                                                                                                                                                                                                                                                                                                                                                                                                                                                                                                                                                                                                                                                                                                                                                         |
| II  | Slimster         | 7827         | .27           | · · · · · · · · · · · · · · · · · · ·                                                                                                                                                                                                                                                                                                                                                                                                                                                                                                                                                                                                                                                                                                                                                                                                                                                                                                                                                                                                                                                                                                                                                                                                                                                                                                                                                                                                                                                                                                                                                                                                                                                                                                                                                                                                                                                                                                                                                                                                                                                                                          |
| 12  | Gripped Slimster | 7822         | .31           | ्रतिकार था                                                                                                                                                                                                                                                                                                                                                                                                                                                                                                                                                                                                                                                                                                                                                                                                                                                                                                                                                                                                                                                                                                                                                                                                                                                                                                                                                                                                                                                                                                                                                                                                                                                                                                                                                                                                                                                                                                                                                                                                                                                                                                                     |
| 12  | Slimster         | 7824         | .29           | 11 a state                                                                                                                                                                                                                                                                                                                                                                                                                                                                                                                                                                                                                                                                                                                                                                                                                                                                                                                                                                                                                                                                                                                                                                                                                                                                                                                                                                                                                                                                                                                                                                                                                                                                                                                                                                                                                                                                                                                                                                                                                                                                                                                     |
| 12  | Slimster         | 7823         | .29           | History<br>History                                                                                                                                                                                                                                                                                                                                                                                                                                                                                                                                                                                                                                                                                                                                                                                                                                                                                                                                                                                                                                                                                                                                                                                                                                                                                                                                                                                                                                                                                                                                                                                                                                                                                                                                                                                                                                                                                                                                                                                                                                                                                                             |
| 13  | Gripped Slimster | 7826         | .32           | Security 1                                                                                                                                                                                                                                                                                                                                                                                                                                                                                                                                                                                                                                                                                                                                                                                                                                                                                                                                                                                                                                                                                                                                                                                                                                                                                                                                                                                                                                                                                                                                                                                                                                                                                                                                                                                                                                                                                                                                                                                                                                                                                                                     |
| 13  | Gripped Slimster | 7825         | .35           | CHE CHE                                                                                                                                                                                                                                                                                                                                                                                                                                                                                                                                                                                                                                                                                                                                                                                                                                                                                                                                                                                                                                                                                                                                                                                                                                                                                                                                                                                                                                                                                                                                                                                                                                                                                                                                                                                                                                                                                                                                                                                                                                                                                                                        |
| 13  | Gripped Slimster | <b>782</b> I | .31           | registration .                                                                                                                                                                                                                                                                                                                                                                                                                                                                                                                                                                                                                                                                                                                                                                                                                                                                                                                                                                                                                                                                                                                                                                                                                                                                                                                                                                                                                                                                                                                                                                                                                                                                                                                                                                                                                                                                                                                                                                                                                                                                                                                 |
| 14  | Clicker          | 4060         | .29           | /hixaya                                                                                                                                                                                                                                                                                                                                                                                                                                                                                                                                                                                                                                                                                                                                                                                                                                                                                                                                                                                                                                                                                                                                                                                                                                                                                                                                                                                                                                                                                                                                                                                                                                                                                                                                                                                                                                                                                                                                                                                                                                                                                                                        |
| 14  | Clicker          | 4062         | .29           |                                                                                                                                                                                                                                                                                                                                                                                                                                                                                                                                                                                                                                                                                                                                                                                                                                                                                                                                                                                                                                                                                                                                                                                                                                                                                                                                                                                                                                                                                                                                                                                                                                                                                                                                                                                                                                                                                                                                                                                                                                                                                                                                |
| 14  | Emerald Clicker  | 4072         | .33           | 4.4m=74                                                                                                                                                                                                                                                                                                                                                                                                                                                                                                                                                                                                                                                                                                                                                                                                                                                                                                                                                                                                                                                                                                                                                                                                                                                                                                                                                                                                                                                                                                                                                                                                                                                                                                                                                                                                                                                                                                                                                                                                                                                                                                                        |
| 15  | Comet            | 9004         | .27           | MINA                                                                                                                                                                                                                                                                                                                                                                                                                                                                                                                                                                                                                                                                                                                                                                                                                                                                                                                                                                                                                                                                                                                                                                                                                                                                                                                                                                                                                                                                                                                                                                                                                                                                                                                                                                                                                                                                                                                                                                                                                                                                                                                           |
| 15  | Kaya             | 6822         | .31           |                                                                                                                                                                                                                                                                                                                                                                                                                                                                                                                                                                                                                                                                                                                                                                                                                                                                                                                                                                                                                                                                                                                                                                                                                                                                                                                                                                                                                                                                                                                                                                                                                                                                                                                                                                                                                                                                                                                                                                                                                                                                                                                                |