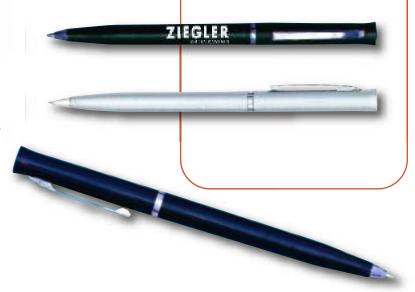

### INDEX

| Pg# | Item Name        | Item #       | As low as     | P∈n                                                                                                                                                                                                                                                                                                                                                                                                                                                                                                                                                                                                                                                                                                                                                                                                                                                                                                                                                                                                                                                                                                                                                                                                                                                                                                                                                                                                                                                                                                                                                                                                                                                                                                                                                                                                                                                                                                                                                                                                                                                                                                                            |
|-----|------------------|--------------|---------------|--------------------------------------------------------------------------------------------------------------------------------------------------------------------------------------------------------------------------------------------------------------------------------------------------------------------------------------------------------------------------------------------------------------------------------------------------------------------------------------------------------------------------------------------------------------------------------------------------------------------------------------------------------------------------------------------------------------------------------------------------------------------------------------------------------------------------------------------------------------------------------------------------------------------------------------------------------------------------------------------------------------------------------------------------------------------------------------------------------------------------------------------------------------------------------------------------------------------------------------------------------------------------------------------------------------------------------------------------------------------------------------------------------------------------------------------------------------------------------------------------------------------------------------------------------------------------------------------------------------------------------------------------------------------------------------------------------------------------------------------------------------------------------------------------------------------------------------------------------------------------------------------------------------------------------------------------------------------------------------------------------------------------------------------------------------------------------------------------------------------------------|
| 6   | <b>EcoStick</b>  | US-920       | .19           | WHI W                                                                                                                                                                                                                                                                                                                                                                                                                                                                                                                                                                                                                                                                                                                                                                                                                                                                                                                                                                                                                                                                                                                                                                                                                                                                                                                                                                                                                                                                                                                                                                                                                                                                                                                                                                                                                                                                                                                                                                                                                                                                                                                          |
| 6   | Stick Pen        | US-900       | .21           | No. of the last                                                                                                                                                                                                                                                                                                                                                                                                                                                                                                                                                                                                                                                                                                                                                                                                                                                                                                                                                                                                                                                                                                                                                                                                                                                                                                                                                                                                                                                                                                                                                                                                                                                                                                                                                                                                                                                                                                                                                                                                                                                                                                                |
| 6   | Brittany Stick   | 9500         | . <b>I6</b> ½ | - संद्रा                                                                                                                                                                                                                                                                                                                                                                                                                                                                                                                                                                                                                                                                                                                                                                                                                                                                                                                                                                                                                                                                                                                                                                                                                                                                                                                                                                                                                                                                                                                                                                                                                                                                                                                                                                                                                                                                                                                                                                                                                                                                                                                       |
| 7   | The Grip Stick   | 9518         | .21           | 35.14.84                                                                                                                                                                                                                                                                                                                                                                                                                                                                                                                                                                                                                                                                                                                                                                                                                                                                                                                                                                                                                                                                                                                                                                                                                                                                                                                                                                                                                                                                                                                                                                                                                                                                                                                                                                                                                                                                                                                                                                                                                                                                                                                       |
| 7   | The Grip Stick   | 9515         | .21           | 201                                                                                                                                                                                                                                                                                                                                                                                                                                                                                                                                                                                                                                                                                                                                                                                                                                                                                                                                                                                                                                                                                                                                                                                                                                                                                                                                                                                                                                                                                                                                                                                                                                                                                                                                                                                                                                                                                                                                                                                                                                                                                                                            |
| 8   | Cedar            | 9002         | .19           | 6-2 / 57 NO.<br>(70) Testa mer                                                                                                                                                                                                                                                                                                                                                                                                                                                                                                                                                                                                                                                                                                                                                                                                                                                                                                                                                                                                                                                                                                                                                                                                                                                                                                                                                                                                                                                                                                                                                                                                                                                                                                                                                                                                                                                                                                                                                                                                                                                                                                 |
| 9   | Amber            | 9001         | .27           | The state of the s |
| Ю   | Slimster         | 7828         | .27           | Faults                                                                                                                                                                                                                                                                                                                                                                                                                                                                                                                                                                                                                                                                                                                                                                                                                                                                                                                                                                                                                                                                                                                                                                                                                                                                                                                                                                                                                                                                                                                                                                                                                                                                                                                                                                                                                                                                                                                                                                                                                                                                                                                         |
| II  | Slimster         | 7827         | .27           | · · · · · · · · · · · · · · · · · · ·                                                                                                                                                                                                                                                                                                                                                                                                                                                                                                                                                                                                                                                                                                                                                                                                                                                                                                                                                                                                                                                                                                                                                                                                                                                                                                                                                                                                                                                                                                                                                                                                                                                                                                                                                                                                                                                                                                                                                                                                                                                                                          |
| 12  | Gripped Slimster | 7822         | .31           | ्रतिकार था                                                                                                                                                                                                                                                                                                                                                                                                                                                                                                                                                                                                                                                                                                                                                                                                                                                                                                                                                                                                                                                                                                                                                                                                                                                                                                                                                                                                                                                                                                                                                                                                                                                                                                                                                                                                                                                                                                                                                                                                                                                                                                                     |
| 12  | Slimster         | 7824         | .29           | 11 a state                                                                                                                                                                                                                                                                                                                                                                                                                                                                                                                                                                                                                                                                                                                                                                                                                                                                                                                                                                                                                                                                                                                                                                                                                                                                                                                                                                                                                                                                                                                                                                                                                                                                                                                                                                                                                                                                                                                                                                                                                                                                                                                     |
| 12  | Slimster         | 7823         | .29           | History<br>History                                                                                                                                                                                                                                                                                                                                                                                                                                                                                                                                                                                                                                                                                                                                                                                                                                                                                                                                                                                                                                                                                                                                                                                                                                                                                                                                                                                                                                                                                                                                                                                                                                                                                                                                                                                                                                                                                                                                                                                                                                                                                                             |
| 13  | Gripped Slimster | 7826         | .32           | Security 1                                                                                                                                                                                                                                                                                                                                                                                                                                                                                                                                                                                                                                                                                                                                                                                                                                                                                                                                                                                                                                                                                                                                                                                                                                                                                                                                                                                                                                                                                                                                                                                                                                                                                                                                                                                                                                                                                                                                                                                                                                                                                                                     |
| 13  | Gripped Slimster | 7825         | .35           | CHE CHE                                                                                                                                                                                                                                                                                                                                                                                                                                                                                                                                                                                                                                                                                                                                                                                                                                                                                                                                                                                                                                                                                                                                                                                                                                                                                                                                                                                                                                                                                                                                                                                                                                                                                                                                                                                                                                                                                                                                                                                                                                                                                                                        |
| 13  | Gripped Slimster | <b>782</b> I | .31           | registration .                                                                                                                                                                                                                                                                                                                                                                                                                                                                                                                                                                                                                                                                                                                                                                                                                                                                                                                                                                                                                                                                                                                                                                                                                                                                                                                                                                                                                                                                                                                                                                                                                                                                                                                                                                                                                                                                                                                                                                                                                                                                                                                 |
| 14  | Clicker          | 4060         | .29           | /hixaya                                                                                                                                                                                                                                                                                                                                                                                                                                                                                                                                                                                                                                                                                                                                                                                                                                                                                                                                                                                                                                                                                                                                                                                                                                                                                                                                                                                                                                                                                                                                                                                                                                                                                                                                                                                                                                                                                                                                                                                                                                                                                                                        |
| 14  | Clicker          | 4062         | .29           |                                                                                                                                                                                                                                                                                                                                                                                                                                                                                                                                                                                                                                                                                                                                                                                                                                                                                                                                                                                                                                                                                                                                                                                                                                                                                                                                                                                                                                                                                                                                                                                                                                                                                                                                                                                                                                                                                                                                                                                                                                                                                                                                |
| 14  | Emerald Clicker  | 4072         | .33           | 4.4m=74                                                                                                                                                                                                                                                                                                                                                                                                                                                                                                                                                                                                                                                                                                                                                                                                                                                                                                                                                                                                                                                                                                                                                                                                                                                                                                                                                                                                                                                                                                                                                                                                                                                                                                                                                                                                                                                                                                                                                                                                                                                                                                                        |
| 15  | Comet            | 9004         | .27           | MINA                                                                                                                                                                                                                                                                                                                                                                                                                                                                                                                                                                                                                                                                                                                                                                                                                                                                                                                                                                                                                                                                                                                                                                                                                                                                                                                                                                                                                                                                                                                                                                                                                                                                                                                                                                                                                                                                                                                                                                                                                                                                                                                           |
| 15  | Kaya             | 6822         | .31           |                                                                                                                                                                                                                                                                                                                                                                                                                                                                                                                                                                                                                                                                                                                                                                                                                                                                                                                                                                                                                                                                                                                                                                                                                                                                                                                                                                                                                                                                                                                                                                                                                                                                                                                                                                                                                                                                                                                                                                                                                                                                                                                                |