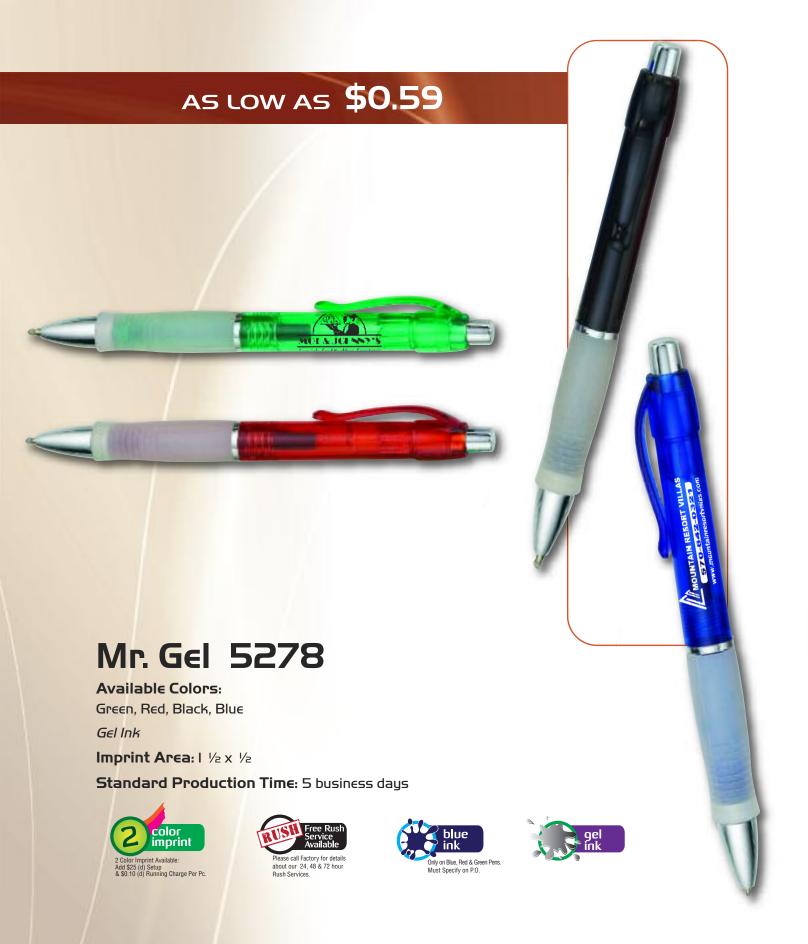

k Dotted Rubber Grip: Green, Black, Red, Blue, Orange

Med. Point Black Ink

Imprint Area: 1 ½ x 5/8

Standard Production Time: 5 business days







300 500 1,000 2,500 5,000 # 7835 \$0.59 \$0.57 c \$0.64 \$0.63 \$0.61

Setup charge: \$25d on new orders. Repeat orders setup charge waived. All Pricing FOB NJ See last page for general information.



300 500 1,000 2,500 5,000 **#5006** \$0.69 \$0.66 \$0.64 \$0.61 \$0.59

# Boxer 54II

Available Colors:

Black, Red, Blue, Green

Med. Point Black Ink

Imprint Area: 1 ½ x ½

Standard Production Time: 5 business days









AS LOW AS \$0.59

300 500 1,000 2,500 5,000 # **54II** \$0.69 \$0.66 \$0.63 \$0.61 \$0.59 c Setup charge: \$25d on new orders. Repeat orders setup charge waived. All Pricing FOB NJ See last page for general information.



300 500 1,000 2,500 5,000 **# 5278** \$0.65 \$0.63 \$0.62 \$0.61 \$0.59

# Galaxy Gel 5275

AS LOW AS **\$0.64** 

Available Colors:

Blue, Red, Green, Black

Gel Ink

Imprint Area: I 3/4 x 3/4

Standard Production Time: 5 business days











|        | 300    | 500    | 1,000  | 2,500  | 5,000  |
|--------|--------|--------|--------|--------|--------|
| # 5275 | \$0.79 | \$0.75 | \$0.72 | \$0.69 | \$0.64 |



300 500 1,000 2,500 5,000 #PH-440W \$0.76 \$0.74 \$0.72 \$0.69 \$0.67

# Pen/Highlighter Combo PH-44IS

#### Available Colors:

Silver Barrel w/Green, Pink, Blue, Yellow, Orange Trims and Marker Ink Refill

Med. Point Black Ink

Imprint Area: 2 x 3/4

Standard Production Time: 5 business days









AS LOW AS **\$0.67** 

300 500 1,000 2,500 5,000 # **PH-44IS** \$0.76 \$0.74