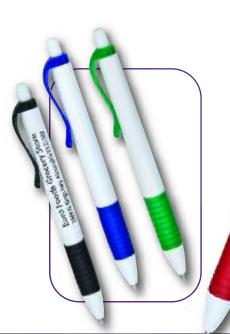

### INDEX

| Pg# | Item Name        | Item #       | As low as     | P∈n                                                                                                                                                                                                                                                                                                                                                                                                                                                                                                                                                                                                                                                                                                                                                                                                                                                                                                                                                                                                                                                                                                                                                                                                                                                                                                                                                                                                                                                                                                                                                                                                                                                                                                                                                                                                                                                                                                                                                                                                                                                                                                                            |
|-----|------------------|--------------|---------------|--------------------------------------------------------------------------------------------------------------------------------------------------------------------------------------------------------------------------------------------------------------------------------------------------------------------------------------------------------------------------------------------------------------------------------------------------------------------------------------------------------------------------------------------------------------------------------------------------------------------------------------------------------------------------------------------------------------------------------------------------------------------------------------------------------------------------------------------------------------------------------------------------------------------------------------------------------------------------------------------------------------------------------------------------------------------------------------------------------------------------------------------------------------------------------------------------------------------------------------------------------------------------------------------------------------------------------------------------------------------------------------------------------------------------------------------------------------------------------------------------------------------------------------------------------------------------------------------------------------------------------------------------------------------------------------------------------------------------------------------------------------------------------------------------------------------------------------------------------------------------------------------------------------------------------------------------------------------------------------------------------------------------------------------------------------------------------------------------------------------------------|
| 6   | <b>EcoStick</b>  | US-920       | .19           | WHI W                                                                                                                                                                                                                                                                                                                                                                                                                                                                                                                                                                                                                                                                                                                                                                                                                                                                                                                                                                                                                                                                                                                                                                                                                                                                                                                                                                                                                                                                                                                                                                                                                                                                                                                                                                                                                                                                                                                                                                                                                                                                                                                          |
| 6   | Stick Pen        | US-900       | .21           | No. of the last                                                                                                                                                                                                                                                                                                                                                                                                                                                                                                                                                                                                                                                                                                                                                                                                                                                                                                                                                                                                                                                                                                                                                                                                                                                                                                                                                                                                                                                                                                                                                                                                                                                                                                                                                                                                                                                                                                                                                                                                                                                                                                                |
| 6   | Brittany Stick   | 9500         | . <b>I6</b> ½ | - संद्रा                                                                                                                                                                                                                                                                                                                                                                                                                                                                                                                                                                                                                                                                                                                                                                                                                                                                                                                                                                                                                                                                                                                                                                                                                                                                                                                                                                                                                                                                                                                                                                                                                                                                                                                                                                                                                                                                                                                                                                                                                                                                                                                       |
| 7   | The Grip Stick   | 9518         | .21           | 35.14.84                                                                                                                                                                                                                                                                                                                                                                                                                                                                                                                                                                                                                                                                                                                                                                                                                                                                                                                                                                                                                                                                                                                                                                                                                                                                                                                                                                                                                                                                                                                                                                                                                                                                                                                                                                                                                                                                                                                                                                                                                                                                                                                       |
| 7   | The Grip Stick   | 9515         | .21           | 201                                                                                                                                                                                                                                                                                                                                                                                                                                                                                                                                                                                                                                                                                                                                                                                                                                                                                                                                                                                                                                                                                                                                                                                                                                                                                                                                                                                                                                                                                                                                                                                                                                                                                                                                                                                                                                                                                                                                                                                                                                                                                                                            |
| 8   | Cedar            | 9002         | .19           | 6-2 / 57 NO.<br>(70) Testa mer                                                                                                                                                                                                                                                                                                                                                                                                                                                                                                                                                                                                                                                                                                                                                                                                                                                                                                                                                                                                                                                                                                                                                                                                                                                                                                                                                                                                                                                                                                                                                                                                                                                                                                                                                                                                                                                                                                                                                                                                                                                                                                 |
| 9   | Amber            | 9001         | .27           | The state of the s |
| Ю   | Slimster         | 7828         | .27           | Faults                                                                                                                                                                                                                                                                                                                                                                                                                                                                                                                                                                                                                                                                                                                                                                                                                                                                                                                                                                                                                                                                                                                                                                                                                                                                                                                                                                                                                                                                                                                                                                                                                                                                                                                                                                                                                                                                                                                                                                                                                                                                                                                         |
| II  | Slimster         | 7827         | .27           | · · · · · · · · · · · · · · · · · · ·                                                                                                                                                                                                                                                                                                                                                                                                                                                                                                                                                                                                                                                                                                                                                                                                                                                                                                                                                                                                                                                                                                                                                                                                                                                                                                                                                                                                                                                                                                                                                                                                                                                                                                                                                                                                                                                                                                                                                                                                                                                                                          |
| 12  | Gripped Slimster | 7822         | .31           | ्रतिकार था                                                                                                                                                                                                                                                                                                                                                                                                                                                                                                                                                                                                                                                                                                                                                                                                                                                                                                                                                                                                                                                                                                                                                                                                                                                                                                                                                                                                                                                                                                                                                                                                                                                                                                                                                                                                                                                                                                                                                                                                                                                                                                                     |
| 12  | Slimster         | 7824         | .29           | 11 a state                                                                                                                                                                                                                                                                                                                                                                                                                                                                                                                                                                                                                                                                                                                                                                                                                                                                                                                                                                                                                                                                                                                                                                                                                                                                                                                                                                                                                                                                                                                                                                                                                                                                                                                                                                                                                                                                                                                                                                                                                                                                                                                     |
| 12  | Slimster         | 7823         | .29           | History<br>History                                                                                                                                                                                                                                                                                                                                                                                                                                                                                                                                                                                                                                                                                                                                                                                                                                                                                                                                                                                                                                                                                                                                                                                                                                                                                                                                                                                                                                                                                                                                                                                                                                                                                                                                                                                                                                                                                                                                                                                                                                                                                                             |
| 13  | Gripped Slimster | 7826         | .32           | Security 1                                                                                                                                                                                                                                                                                                                                                                                                                                                                                                                                                                                                                                                                                                                                                                                                                                                                                                                                                                                                                                                                                                                                                                                                                                                                                                                                                                                                                                                                                                                                                                                                                                                                                                                                                                                                                                                                                                                                                                                                                                                                                                                     |
| 13  | Gripped Slimster | 7825         | .35           | CHE CHE                                                                                                                                                                                                                                                                                                                                                                                                                                                                                                                                                                                                                                                                                                                                                                                                                                                                                                                                                                                                                                                                                                                                                                                                                                                                                                                                                                                                                                                                                                                                                                                                                                                                                                                                                                                                                                                                                                                                                                                                                                                                                                                        |
| 13  | Gripped Slimster | <b>782</b> I | .31           | registration .                                                                                                                                                                                                                                                                                                                                                                                                                                                                                                                                                                                                                                                                                                                                                                                                                                                                                                                                                                                                                                                                                                                                                                                                                                                                                                                                                                                                                                                                                                                                                                                                                                                                                                                                                                                                                                                                                                                                                                                                                                                                                                                 |
| 14  | Clicker          | 4060         | .29           | /hixaya                                                                                                                                                                                                                                                                                                                                                                                                                                                                                                                                                                                                                                                                                                                                                                                                                                                                                                                                                                                                                                                                                                                                                                                                                                                                                                                                                                                                                                                                                                                                                                                                                                                                                                                                                                                                                                                                                                                                                                                                                                                                                                                        |
| 14  | Clicker          | 4062         | .29           |                                                                                                                                                                                                                                                                                                                                                                                                                                                                                                                                                                                                                                                                                                                                                                                                                                                                                                                                                                                                                                                                                                                                                                                                                                                                                                                                                                                                                                                                                                                                                                                                                                                                                                                                                                                                                                                                                                                                                                                                                                                                                                                                |
| 14  | Emerald Clicker  | 4072         | .33           | 4.4m=74                                                                                                                                                                                                                                                                                                                                                                                                                                                                                                                                                                                                                                                                                                                                                                                                                                                                                                                                                                                                                                                                                                                                                                                                                                                                                                                                                                                                                                                                                                                                                                                                                                                                                                                                                                                                                                                                                                                                                                                                                                                                                                                        |
| 15  | Comet            | 9004         | .27           | MINA                                                                                                                                                                                                                                                                                                                                                                                                                                                                                                                                                                                                                                                                                                                                                                                                                                                                                                                                                                                                                                                                                                                                                                                                                                                                                                                                                                                                                                                                                                                                                                                                                                                                                                                                                                                                                                                                                                                                                                                                                                                                                                                           |
| 15  | Kaya             | 6822         | .31           |                                                                                                                                                                                                                                                                                                                                                                                                                                                                                                                                                                                                                                                                                                                                                                                                                                                                                                                                                                                                                                                                                                                                                                                                                                                                                                                                                                                                                                                                                                                                                                                                                                                                                                                                                                                                                                                                                                                                                                                                                                                                                                                                |