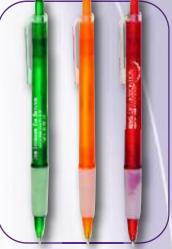

### INDEX

| Pg# | Item Name        | Item #       | As low as     | P∈n                                                                                                                                                                                                                                                                                                                                                                                                                                                                                                                                                                                                                                                                                                                                                                                                                                                                                                                                                                                                                                                                                                                                                                                                                                                                                                                                                                                                                                                                                                                                                                                                                                                                                                                                                                                                                                                                                                                                                                                                                                                                                                                            |
|-----|------------------|--------------|---------------|--------------------------------------------------------------------------------------------------------------------------------------------------------------------------------------------------------------------------------------------------------------------------------------------------------------------------------------------------------------------------------------------------------------------------------------------------------------------------------------------------------------------------------------------------------------------------------------------------------------------------------------------------------------------------------------------------------------------------------------------------------------------------------------------------------------------------------------------------------------------------------------------------------------------------------------------------------------------------------------------------------------------------------------------------------------------------------------------------------------------------------------------------------------------------------------------------------------------------------------------------------------------------------------------------------------------------------------------------------------------------------------------------------------------------------------------------------------------------------------------------------------------------------------------------------------------------------------------------------------------------------------------------------------------------------------------------------------------------------------------------------------------------------------------------------------------------------------------------------------------------------------------------------------------------------------------------------------------------------------------------------------------------------------------------------------------------------------------------------------------------------|
| 6   | <b>EcoStick</b>  | US-920       | .19           | WHI W                                                                                                                                                                                                                                                                                                                                                                                                                                                                                                                                                                                                                                                                                                                                                                                                                                                                                                                                                                                                                                                                                                                                                                                                                                                                                                                                                                                                                                                                                                                                                                                                                                                                                                                                                                                                                                                                                                                                                                                                                                                                                                                          |
| 6   | Stick Pen        | US-900       | .21           | No. of the last                                                                                                                                                                                                                                                                                                                                                                                                                                                                                                                                                                                                                                                                                                                                                                                                                                                                                                                                                                                                                                                                                                                                                                                                                                                                                                                                                                                                                                                                                                                                                                                                                                                                                                                                                                                                                                                                                                                                                                                                                                                                                                                |
| 6   | Brittany Stick   | 9500         | . <b>I6</b> ½ | - संद्रा                                                                                                                                                                                                                                                                                                                                                                                                                                                                                                                                                                                                                                                                                                                                                                                                                                                                                                                                                                                                                                                                                                                                                                                                                                                                                                                                                                                                                                                                                                                                                                                                                                                                                                                                                                                                                                                                                                                                                                                                                                                                                                                       |
| 7   | The Grip Stick   | 9518         | .21           | 35.14.84                                                                                                                                                                                                                                                                                                                                                                                                                                                                                                                                                                                                                                                                                                                                                                                                                                                                                                                                                                                                                                                                                                                                                                                                                                                                                                                                                                                                                                                                                                                                                                                                                                                                                                                                                                                                                                                                                                                                                                                                                                                                                                                       |
| 7   | The Grip Stick   | 9515         | .21           | 201                                                                                                                                                                                                                                                                                                                                                                                                                                                                                                                                                                                                                                                                                                                                                                                                                                                                                                                                                                                                                                                                                                                                                                                                                                                                                                                                                                                                                                                                                                                                                                                                                                                                                                                                                                                                                                                                                                                                                                                                                                                                                                                            |
| 8   | Cedar            | 9002         | .19           | 6-2 / 57 NO.<br>(70) Testa mer                                                                                                                                                                                                                                                                                                                                                                                                                                                                                                                                                                                                                                                                                                                                                                                                                                                                                                                                                                                                                                                                                                                                                                                                                                                                                                                                                                                                                                                                                                                                                                                                                                                                                                                                                                                                                                                                                                                                                                                                                                                                                                 |
| 9   | Amber            | 9001         | .27           | The state of the s |
| Ю   | Slimster         | 7828         | .27           | Faults                                                                                                                                                                                                                                                                                                                                                                                                                                                                                                                                                                                                                                                                                                                                                                                                                                                                                                                                                                                                                                                                                                                                                                                                                                                                                                                                                                                                                                                                                                                                                                                                                                                                                                                                                                                                                                                                                                                                                                                                                                                                                                                         |
| II  | Slimster         | 7827         | .27           | · · · · · · · · · · · · · · · · · · ·                                                                                                                                                                                                                                                                                                                                                                                                                                                                                                                                                                                                                                                                                                                                                                                                                                                                                                                                                                                                                                                                                                                                                                                                                                                                                                                                                                                                                                                                                                                                                                                                                                                                                                                                                                                                                                                                                                                                                                                                                                                                                          |
| 12  | Gripped Slimster | 7822         | .31           | ्रतिकार था                                                                                                                                                                                                                                                                                                                                                                                                                                                                                                                                                                                                                                                                                                                                                                                                                                                                                                                                                                                                                                                                                                                                                                                                                                                                                                                                                                                                                                                                                                                                                                                                                                                                                                                                                                                                                                                                                                                                                                                                                                                                                                                     |
| 12  | Slimster         | 7824         | .29           | 11 a state                                                                                                                                                                                                                                                                                                                                                                                                                                                                                                                                                                                                                                                                                                                                                                                                                                                                                                                                                                                                                                                                                                                                                                                                                                                                                                                                                                                                                                                                                                                                                                                                                                                                                                                                                                                                                                                                                                                                                                                                                                                                                                                     |
| 12  | Slimster         | 7823         | .29           | History<br>History                                                                                                                                                                                                                                                                                                                                                                                                                                                                                                                                                                                                                                                                                                                                                                                                                                                                                                                                                                                                                                                                                                                                                                                                                                                                                                                                                                                                                                                                                                                                                                                                                                                                                                                                                                                                                                                                                                                                                                                                                                                                                                             |
| 13  | Gripped Slimster | 7826         | .32           | Security 1                                                                                                                                                                                                                                                                                                                                                                                                                                                                                                                                                                                                                                                                                                                                                                                                                                                                                                                                                                                                                                                                                                                                                                                                                                                                                                                                                                                                                                                                                                                                                                                                                                                                                                                                                                                                                                                                                                                                                                                                                                                                                                                     |
| 13  | Gripped Slimster | 7825         | .35           | CHE CHE                                                                                                                                                                                                                                                                                                                                                                                                                                                                                                                                                                                                                                                                                                                                                                                                                                                                                                                                                                                                                                                                                                                                                                                                                                                                                                                                                                                                                                                                                                                                                                                                                                                                                                                                                                                                                                                                                                                                                                                                                                                                                                                        |
| 13  | Gripped Slimster | <b>782</b> I | .31           | registration .                                                                                                                                                                                                                                                                                                                                                                                                                                                                                                                                                                                                                                                                                                                                                                                                                                                                                                                                                                                                                                                                                                                                                                                                                                                                                                                                                                                                                                                                                                                                                                                                                                                                                                                                                                                                                                                                                                                                                                                                                                                                                                                 |
| 14  | Clicker          | 4060         | .29           | /hixaya                                                                                                                                                                                                                                                                                                                                                                                                                                                                                                                                                                                                                                                                                                                                                                                                                                                                                                                                                                                                                                                                                                                                                                                                                                                                                                                                                                                                                                                                                                                                                                                                                                                                                                                                                                                                                                                                                                                                                                                                                                                                                                                        |
| 14  | Clicker          | 4062         | .29           |                                                                                                                                                                                                                                                                                                                                                                                                                                                                                                                                                                                                                                                                                                                                                                                                                                                                                                                                                                                                                                                                                                                                                                                                                                                                                                                                                                                                                                                                                                                                                                                                                                                                                                                                                                                                                                                                                                                                                                                                                                                                                                                                |
| 14  | Emerald Clicker  | 4072         | .33           | 4.4m=74                                                                                                                                                                                                                                                                                                                                                                                                                                                                                                                                                                                                                                                                                                                                                                                                                                                                                                                                                                                                                                                                                                                                                                                                                                                                                                                                                                                                                                                                                                                                                                                                                                                                                                                                                                                                                                                                                                                                                                                                                                                                                                                        |
| 15  | Comet            | 9004         | .27           | MINA                                                                                                                                                                                                                                                                                                                                                                                                                                                                                                                                                                                                                                                                                                                                                                                                                                                                                                                                                                                                                                                                                                                                                                                                                                                                                                                                                                                                                                                                                                                                                                                                                                                                                                                                                                                                                                                                                                                                                                                                                                                                                                                           |
| 15  | Kaya             | 6822         | .31           |                                                                                                                                                                                                                                                                                                                                                                                                                                                                                                                                                                                                                                                                                                                                                                                                                                                                                                                                                                                                                                                                                                                                                                                                                                                                                                                                                                                                                                                                                                                                                                                                                                                                                                                                                                                                                                                                                                                                                                                                                                                                                                                                |