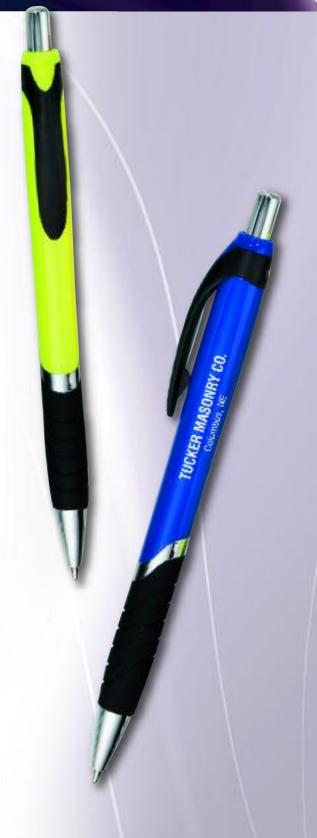

### INDEX

| Pg# | Item Name        | Item #       | As low as     | P∈n                                                                                                                                                                                                                                                                                                                                                                                                                                                                                                                                                                                                                                                                                                                                                                                                                                                                                                                                                                                                                                                                                                                                                                                                                                                                                                                                                                                                                                                                                                                                                                                                                                                                                                                                                                                                                                                                                                                                                                                                                                                                                                                            |
|-----|------------------|--------------|---------------|--------------------------------------------------------------------------------------------------------------------------------------------------------------------------------------------------------------------------------------------------------------------------------------------------------------------------------------------------------------------------------------------------------------------------------------------------------------------------------------------------------------------------------------------------------------------------------------------------------------------------------------------------------------------------------------------------------------------------------------------------------------------------------------------------------------------------------------------------------------------------------------------------------------------------------------------------------------------------------------------------------------------------------------------------------------------------------------------------------------------------------------------------------------------------------------------------------------------------------------------------------------------------------------------------------------------------------------------------------------------------------------------------------------------------------------------------------------------------------------------------------------------------------------------------------------------------------------------------------------------------------------------------------------------------------------------------------------------------------------------------------------------------------------------------------------------------------------------------------------------------------------------------------------------------------------------------------------------------------------------------------------------------------------------------------------------------------------------------------------------------------|
| 6   | <b>EcoStick</b>  | US-920       | .19           | WHI W                                                                                                                                                                                                                                                                                                                                                                                                                                                                                                                                                                                                                                                                                                                                                                                                                                                                                                                                                                                                                                                                                                                                                                                                                                                                                                                                                                                                                                                                                                                                                                                                                                                                                                                                                                                                                                                                                                                                                                                                                                                                                                                          |
| 6   | Stick Pen        | US-900       | .21           | No. of the last                                                                                                                                                                                                                                                                                                                                                                                                                                                                                                                                                                                                                                                                                                                                                                                                                                                                                                                                                                                                                                                                                                                                                                                                                                                                                                                                                                                                                                                                                                                                                                                                                                                                                                                                                                                                                                                                                                                                                                                                                                                                                                                |
| 6   | Brittany Stick   | 9500         | . <b>I6</b> ½ | - संद्रा                                                                                                                                                                                                                                                                                                                                                                                                                                                                                                                                                                                                                                                                                                                                                                                                                                                                                                                                                                                                                                                                                                                                                                                                                                                                                                                                                                                                                                                                                                                                                                                                                                                                                                                                                                                                                                                                                                                                                                                                                                                                                                                       |
| 7   | The Grip Stick   | 9518         | .21           | 35.14.84                                                                                                                                                                                                                                                                                                                                                                                                                                                                                                                                                                                                                                                                                                                                                                                                                                                                                                                                                                                                                                                                                                                                                                                                                                                                                                                                                                                                                                                                                                                                                                                                                                                                                                                                                                                                                                                                                                                                                                                                                                                                                                                       |
| 7   | The Grip Stick   | 9515         | .21           | 201                                                                                                                                                                                                                                                                                                                                                                                                                                                                                                                                                                                                                                                                                                                                                                                                                                                                                                                                                                                                                                                                                                                                                                                                                                                                                                                                                                                                                                                                                                                                                                                                                                                                                                                                                                                                                                                                                                                                                                                                                                                                                                                            |
| 8   | Cedar            | 9002         | .19           | 6-2 / 57 NO.<br>(70) Testa mer                                                                                                                                                                                                                                                                                                                                                                                                                                                                                                                                                                                                                                                                                                                                                                                                                                                                                                                                                                                                                                                                                                                                                                                                                                                                                                                                                                                                                                                                                                                                                                                                                                                                                                                                                                                                                                                                                                                                                                                                                                                                                                 |
| 9   | Amber            | 9001         | .27           | The state of the s |
| Ю   | Slimster         | 7828         | .27           | Faults                                                                                                                                                                                                                                                                                                                                                                                                                                                                                                                                                                                                                                                                                                                                                                                                                                                                                                                                                                                                                                                                                                                                                                                                                                                                                                                                                                                                                                                                                                                                                                                                                                                                                                                                                                                                                                                                                                                                                                                                                                                                                                                         |
| II  | Slimster         | 7827         | .27           | · · · · · · · · · · · · · · · · · · ·                                                                                                                                                                                                                                                                                                                                                                                                                                                                                                                                                                                                                                                                                                                                                                                                                                                                                                                                                                                                                                                                                                                                                                                                                                                                                                                                                                                                                                                                                                                                                                                                                                                                                                                                                                                                                                                                                                                                                                                                                                                                                          |
| 12  | Gripped Slimster | 7822         | .31           | ्रतिकार था                                                                                                                                                                                                                                                                                                                                                                                                                                                                                                                                                                                                                                                                                                                                                                                                                                                                                                                                                                                                                                                                                                                                                                                                                                                                                                                                                                                                                                                                                                                                                                                                                                                                                                                                                                                                                                                                                                                                                                                                                                                                                                                     |
| 12  | Slimster         | 7824         | .29           | 11 a state                                                                                                                                                                                                                                                                                                                                                                                                                                                                                                                                                                                                                                                                                                                                                                                                                                                                                                                                                                                                                                                                                                                                                                                                                                                                                                                                                                                                                                                                                                                                                                                                                                                                                                                                                                                                                                                                                                                                                                                                                                                                                                                     |
| 12  | Slimster         | 7823         | .29           | History<br>History                                                                                                                                                                                                                                                                                                                                                                                                                                                                                                                                                                                                                                                                                                                                                                                                                                                                                                                                                                                                                                                                                                                                                                                                                                                                                                                                                                                                                                                                                                                                                                                                                                                                                                                                                                                                                                                                                                                                                                                                                                                                                                             |
| 13  | Gripped Slimster | 7826         | .32           | Security 1                                                                                                                                                                                                                                                                                                                                                                                                                                                                                                                                                                                                                                                                                                                                                                                                                                                                                                                                                                                                                                                                                                                                                                                                                                                                                                                                                                                                                                                                                                                                                                                                                                                                                                                                                                                                                                                                                                                                                                                                                                                                                                                     |
| 13  | Gripped Slimster | 7825         | .35           | CHE CHE                                                                                                                                                                                                                                                                                                                                                                                                                                                                                                                                                                                                                                                                                                                                                                                                                                                                                                                                                                                                                                                                                                                                                                                                                                                                                                                                                                                                                                                                                                                                                                                                                                                                                                                                                                                                                                                                                                                                                                                                                                                                                                                        |
| 13  | Gripped Slimster | <b>782</b> I | .31           | registration .                                                                                                                                                                                                                                                                                                                                                                                                                                                                                                                                                                                                                                                                                                                                                                                                                                                                                                                                                                                                                                                                                                                                                                                                                                                                                                                                                                                                                                                                                                                                                                                                                                                                                                                                                                                                                                                                                                                                                                                                                                                                                                                 |
| 14  | Clicker          | 4060         | .29           | /hixaya                                                                                                                                                                                                                                                                                                                                                                                                                                                                                                                                                                                                                                                                                                                                                                                                                                                                                                                                                                                                                                                                                                                                                                                                                                                                                                                                                                                                                                                                                                                                                                                                                                                                                                                                                                                                                                                                                                                                                                                                                                                                                                                        |
| 14  | Clicker          | 4062         | .29           |                                                                                                                                                                                                                                                                                                                                                                                                                                                                                                                                                                                                                                                                                                                                                                                                                                                                                                                                                                                                                                                                                                                                                                                                                                                                                                                                                                                                                                                                                                                                                                                                                                                                                                                                                                                                                                                                                                                                                                                                                                                                                                                                |
| 14  | Emerald Clicker  | 4072         | .33           | 4.4m=74                                                                                                                                                                                                                                                                                                                                                                                                                                                                                                                                                                                                                                                                                                                                                                                                                                                                                                                                                                                                                                                                                                                                                                                                                                                                                                                                                                                                                                                                                                                                                                                                                                                                                                                                                                                                                                                                                                                                                                                                                                                                                                                        |
| 15  | Comet            | 9004         | .27           | MINA                                                                                                                                                                                                                                                                                                                                                                                                                                                                                                                                                                                                                                                                                                                                                                                                                                                                                                                                                                                                                                                                                                                                                                                                                                                                                                                                                                                                                                                                                                                                                                                                                                                                                                                                                                                                                                                                                                                                                                                                                                                                                                                           |
| 15  | Kaya             | 6822         | .31           |                                                                                                                                                                                                                                                                                                                                                                                                                                                                                                                                                                                                                                                                                                                                                                                                                                                                                                                                                                                                                                                                                                                                                                                                                                                                                                                                                                                                                                                                                                                                                                                                                                                                                                                                                                                                                                                                                                                                                                                                                                                                                                                                |