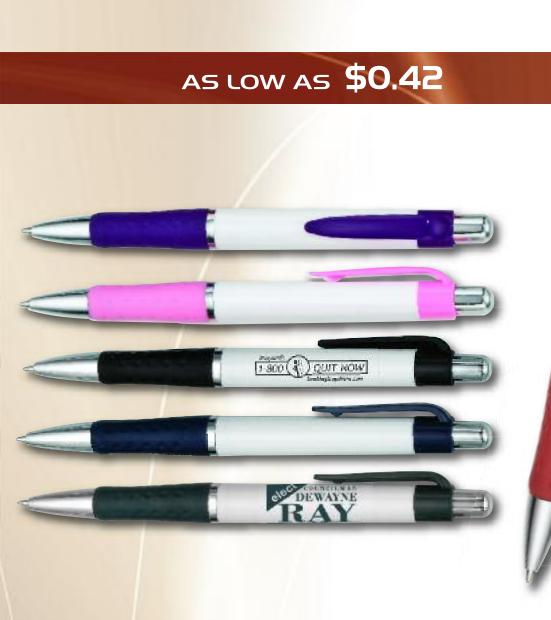

### INDEX

| Pg# | Item Name        | Item #       | As low as     | P∈n                                                                                                                                                                                                                                                                                                                                                                                                                                                                                                                                                                                                                                                                                                                                                                                                                                                                                                                                                                                                                                                                                                                                                                                                                                                                                                                                                                                                                                                                                                                                                                                                                                                                                                                                                                                                                                                                                                                                                                                                                                                                                                                            |
|-----|------------------|--------------|---------------|--------------------------------------------------------------------------------------------------------------------------------------------------------------------------------------------------------------------------------------------------------------------------------------------------------------------------------------------------------------------------------------------------------------------------------------------------------------------------------------------------------------------------------------------------------------------------------------------------------------------------------------------------------------------------------------------------------------------------------------------------------------------------------------------------------------------------------------------------------------------------------------------------------------------------------------------------------------------------------------------------------------------------------------------------------------------------------------------------------------------------------------------------------------------------------------------------------------------------------------------------------------------------------------------------------------------------------------------------------------------------------------------------------------------------------------------------------------------------------------------------------------------------------------------------------------------------------------------------------------------------------------------------------------------------------------------------------------------------------------------------------------------------------------------------------------------------------------------------------------------------------------------------------------------------------------------------------------------------------------------------------------------------------------------------------------------------------------------------------------------------------|
| 6   | <b>EcoStick</b>  | US-920       | .19           | WHI W                                                                                                                                                                                                                                                                                                                                                                                                                                                                                                                                                                                                                                                                                                                                                                                                                                                                                                                                                                                                                                                                                                                                                                                                                                                                                                                                                                                                                                                                                                                                                                                                                                                                                                                                                                                                                                                                                                                                                                                                                                                                                                                          |
| 6   | Stick Pen        | US-900       | .21           | No. of the last                                                                                                                                                                                                                                                                                                                                                                                                                                                                                                                                                                                                                                                                                                                                                                                                                                                                                                                                                                                                                                                                                                                                                                                                                                                                                                                                                                                                                                                                                                                                                                                                                                                                                                                                                                                                                                                                                                                                                                                                                                                                                                                |
| 6   | Brittany Stick   | 9500         | . <b>I6</b> ½ | - संद्रा                                                                                                                                                                                                                                                                                                                                                                                                                                                                                                                                                                                                                                                                                                                                                                                                                                                                                                                                                                                                                                                                                                                                                                                                                                                                                                                                                                                                                                                                                                                                                                                                                                                                                                                                                                                                                                                                                                                                                                                                                                                                                                                       |
| 7   | The Grip Stick   | 9518         | .21           | 35.14.84                                                                                                                                                                                                                                                                                                                                                                                                                                                                                                                                                                                                                                                                                                                                                                                                                                                                                                                                                                                                                                                                                                                                                                                                                                                                                                                                                                                                                                                                                                                                                                                                                                                                                                                                                                                                                                                                                                                                                                                                                                                                                                                       |
| 7   | The Grip Stick   | 9515         | .21           | 201                                                                                                                                                                                                                                                                                                                                                                                                                                                                                                                                                                                                                                                                                                                                                                                                                                                                                                                                                                                                                                                                                                                                                                                                                                                                                                                                                                                                                                                                                                                                                                                                                                                                                                                                                                                                                                                                                                                                                                                                                                                                                                                            |
| 8   | Cedar            | 9002         | .19           | 6-2 / 57 NO.<br>(70) Testa mer                                                                                                                                                                                                                                                                                                                                                                                                                                                                                                                                                                                                                                                                                                                                                                                                                                                                                                                                                                                                                                                                                                                                                                                                                                                                                                                                                                                                                                                                                                                                                                                                                                                                                                                                                                                                                                                                                                                                                                                                                                                                                                 |
| 9   | Amber            | 9001         | .27           | The state of the s |
| Ю   | Slimster         | 7828         | .27           | Faults                                                                                                                                                                                                                                                                                                                                                                                                                                                                                                                                                                                                                                                                                                                                                                                                                                                                                                                                                                                                                                                                                                                                                                                                                                                                                                                                                                                                                                                                                                                                                                                                                                                                                                                                                                                                                                                                                                                                                                                                                                                                                                                         |
| II  | Slimster         | 7827         | .27           | · · · · · · · · · · · · · · · · · · ·                                                                                                                                                                                                                                                                                                                                                                                                                                                                                                                                                                                                                                                                                                                                                                                                                                                                                                                                                                                                                                                                                                                                                                                                                                                                                                                                                                                                                                                                                                                                                                                                                                                                                                                                                                                                                                                                                                                                                                                                                                                                                          |
| 12  | Gripped Slimster | 7822         | .31           | ्रतिकार था                                                                                                                                                                                                                                                                                                                                                                                                                                                                                                                                                                                                                                                                                                                                                                                                                                                                                                                                                                                                                                                                                                                                                                                                                                                                                                                                                                                                                                                                                                                                                                                                                                                                                                                                                                                                                                                                                                                                                                                                                                                                                                                     |
| 12  | Slimster         | 7824         | .29           | 11 a state                                                                                                                                                                                                                                                                                                                                                                                                                                                                                                                                                                                                                                                                                                                                                                                                                                                                                                                                                                                                                                                                                                                                                                                                                                                                                                                                                                                                                                                                                                                                                                                                                                                                                                                                                                                                                                                                                                                                                                                                                                                                                                                     |
| 12  | Slimster         | 7823         | .29           | History<br>History                                                                                                                                                                                                                                                                                                                                                                                                                                                                                                                                                                                                                                                                                                                                                                                                                                                                                                                                                                                                                                                                                                                                                                                                                                                                                                                                                                                                                                                                                                                                                                                                                                                                                                                                                                                                                                                                                                                                                                                                                                                                                                             |
| 13  | Gripped Slimster | 7826         | .32           | Security 1                                                                                                                                                                                                                                                                                                                                                                                                                                                                                                                                                                                                                                                                                                                                                                                                                                                                                                                                                                                                                                                                                                                                                                                                                                                                                                                                                                                                                                                                                                                                                                                                                                                                                                                                                                                                                                                                                                                                                                                                                                                                                                                     |
| 13  | Gripped Slimster | 7825         | .35           | CHE CHE                                                                                                                                                                                                                                                                                                                                                                                                                                                                                                                                                                                                                                                                                                                                                                                                                                                                                                                                                                                                                                                                                                                                                                                                                                                                                                                                                                                                                                                                                                                                                                                                                                                                                                                                                                                                                                                                                                                                                                                                                                                                                                                        |
| 13  | Gripped Slimster | <b>782</b> I | .31           | registration .                                                                                                                                                                                                                                                                                                                                                                                                                                                                                                                                                                                                                                                                                                                                                                                                                                                                                                                                                                                                                                                                                                                                                                                                                                                                                                                                                                                                                                                                                                                                                                                                                                                                                                                                                                                                                                                                                                                                                                                                                                                                                                                 |
| 14  | Clicker          | 4060         | .29           | /hixaya                                                                                                                                                                                                                                                                                                                                                                                                                                                                                                                                                                                                                                                                                                                                                                                                                                                                                                                                                                                                                                                                                                                                                                                                                                                                                                                                                                                                                                                                                                                                                                                                                                                                                                                                                                                                                                                                                                                                                                                                                                                                                                                        |
| 14  | Clicker          | 4062         | .29           |                                                                                                                                                                                                                                                                                                                                                                                                                                                                                                                                                                                                                                                                                                                                                                                                                                                                                                                                                                                                                                                                                                                                                                                                                                                                                                                                                                                                                                                                                                                                                                                                                                                                                                                                                                                                                                                                                                                                                                                                                                                                                                                                |
| 14  | Emerald Clicker  | 4072         | .33           | 4.4m=74                                                                                                                                                                                                                                                                                                                                                                                                                                                                                                                                                                                                                                                                                                                                                                                                                                                                                                                                                                                                                                                                                                                                                                                                                                                                                                                                                                                                                                                                                                                                                                                                                                                                                                                                                                                                                                                                                                                                                                                                                                                                                                                        |
| 15  | Comet            | 9004         | .27           | MINA                                                                                                                                                                                                                                                                                                                                                                                                                                                                                                                                                                                                                                                                                                                                                                                                                                                                                                                                                                                                                                                                                                                                                                                                                                                                                                                                                                                                                                                                                                                                                                                                                                                                                                                                                                                                                                                                                                                                                                                                                                                                                                                           |
| 15  | Kaya             | 6822         | .31           |                                                                                                                                                                                                                                                                                                                                                                                                                                                                                                                                                                                                                                                                                                                                                                                                                                                                                                                                                                                                                                                                                                                                                                                                                                                                                                                                                                                                                                                                                                                                                                                                                                                                                                                                                                                                                                                                                                                                                                                                                                                                                                                                |