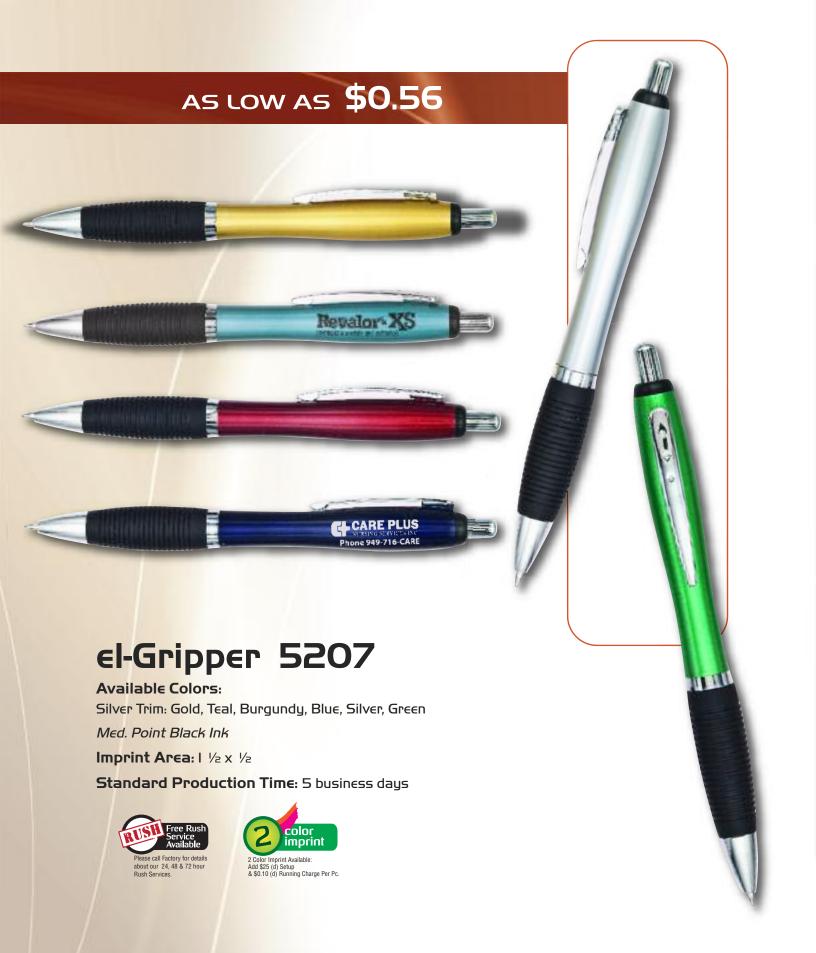

7 \$0.55

# as Low as **\$0.38**

# Lodger 9160

**Available Colors:** 

Blue, Burgundy, Silver, Black w/Gold Accents

Med. Point Black Ink

Imprint Area: 1 3/4 x 1/2

Standard Production Time: 5 business days







# Lodger 9161

Available Colors:

Black, Silver, Blue w/Silver Accents

Med. Point Black Ink

Imprint Area: 1 3/4 x 1/2

Standard Production Time: 5 business days



| Î  | xcx | 38 |
|----|-----|----|
| ųy | W   |    |

|        | 300    | 500    | 1,000  | 2,500  | 5,000    |
|--------|--------|--------|--------|--------|----------|
| # 9160 | \$0.47 | \$0.45 | \$0.43 | \$0.41 | \$0.38   |
| # 9161 | \$0.47 | \$0.45 | \$0.43 | \$0.41 | \$0.38 c |

Setup charge: \$25d on new orders. Repeat orders setup charge waived. All Pricing FOB NJ See last page for general information.



300 500 1,000 2,500 5,000 **# 5207** \$0.67 \$0.64 \$0.61 \$0.58 \$0.56

# el-Gripper 5208

Available Colors:

Gold Trim: Burgundy, Black, Blue

Med. Point Black Ink

Imprint Area: 1 ½ x ½

Standard Production Time: 5 business days





# AS LOW AS \$0.74





|        | 300    | 500    | 1,000  | 2,500  | 5,000  |
|--------|--------|--------|--------|--------|--------|
| # 5208 | \$0.82 | \$0.80 | \$0.78 | \$0.76 | \$0.74 |

# AS LOW AS **\$0.48**

# Basset III 5267

Available Colors:

White Barrel: Green, Blue, Black, Red

Med. Point Black Ink

Imprint Area: 1 1/2 x 1/2

Standard Production Time: 5 business days







# Tiger Pen 6442

Available Colors:

Purple, Red, Blue, Black, Green

Med. Point Black Ink

Imprint Area: 1 ½ x ½

Standard Production Time: 5 business days

Setup charg