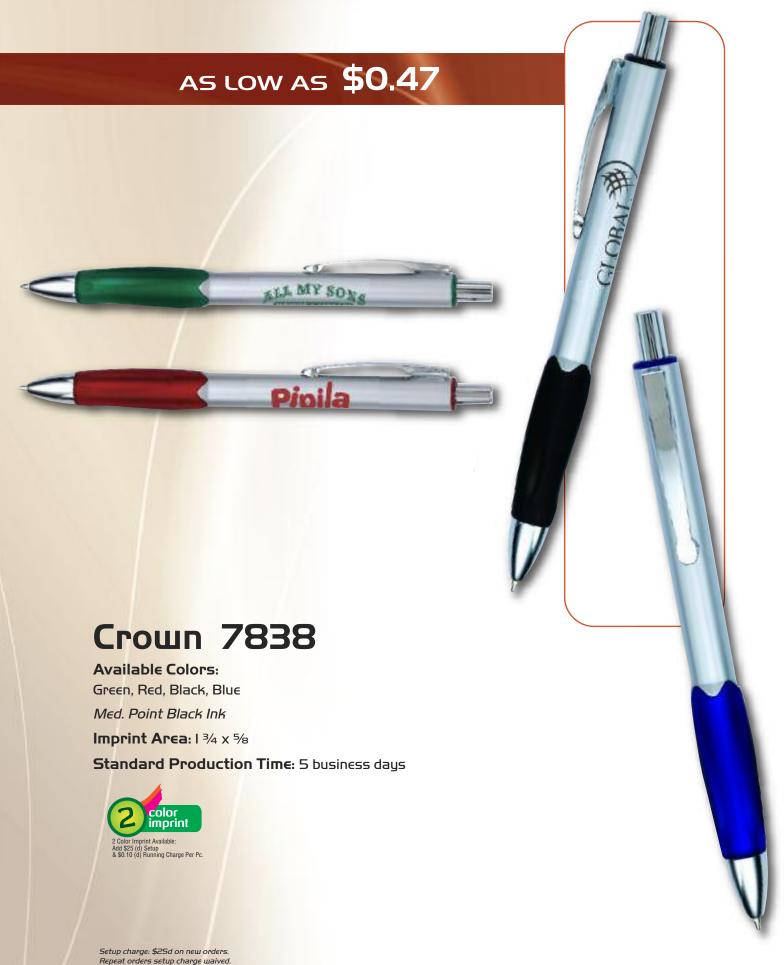

### INDEX

| Pg# | Item Name        | Item #       | As low as     | P∈n                                                                                                                                                                                                                                                                                                                                                                                                                                                                                                                                                                                                                                                                                                                                                                                                                                                                                                                                                                                                                                                                                                                                                                                                                                                                                                                                                                                                                                                                                                                                                                                                                                                                                                                                                                                                                                                                                                                                                                                                                                                                                                                            |
|-----|------------------|--------------|---------------|--------------------------------------------------------------------------------------------------------------------------------------------------------------------------------------------------------------------------------------------------------------------------------------------------------------------------------------------------------------------------------------------------------------------------------------------------------------------------------------------------------------------------------------------------------------------------------------------------------------------------------------------------------------------------------------------------------------------------------------------------------------------------------------------------------------------------------------------------------------------------------------------------------------------------------------------------------------------------------------------------------------------------------------------------------------------------------------------------------------------------------------------------------------------------------------------------------------------------------------------------------------------------------------------------------------------------------------------------------------------------------------------------------------------------------------------------------------------------------------------------------------------------------------------------------------------------------------------------------------------------------------------------------------------------------------------------------------------------------------------------------------------------------------------------------------------------------------------------------------------------------------------------------------------------------------------------------------------------------------------------------------------------------------------------------------------------------------------------------------------------------|
| 6   | <b>EcoStick</b>  | US-920       | .19           | WHI W                                                                                                                                                                                                                                                                                                                                                                                                                                                                                                                                                                                                                                                                                                                                                                                                                                                                                                                                                                                                                                                                                                                                                                                                                                                                                                                                                                                                                                                                                                                                                                                                                                                                                                                                                                                                                                                                                                                                                                                                                                                                                                                          |
| 6   | Stick Pen        | US-900       | .21           | No. of the last                                                                                                                                                                                                                                                                                                                                                                                                                                                                                                                                                                                                                                                                                                                                                                                                                                                                                                                                                                                                                                                                                                                                                                                                                                                                                                                                                                                                                                                                                                                                                                                                                                                                                                                                                                                                                                                                                                                                                                                                                                                                                                                |
| 6   | Brittany Stick   | 9500         | . <b>I6</b> ½ | - संद्रा                                                                                                                                                                                                                                                                                                                                                                                                                                                                                                                                                                                                                                                                                                                                                                                                                                                                                                                                                                                                                                                                                                                                                                                                                                                                                                                                                                                                                                                                                                                                                                                                                                                                                                                                                                                                                                                                                                                                                                                                                                                                                                                       |
| 7   | The Grip Stick   | 9518         | .21           | 35.14.84                                                                                                                                                                                                                                                                                                                                                                                                                                                                                                                                                                                                                                                                                                                                                                                                                                                                                                                                                                                                                                                                                                                                                                                                                                                                                                                                                                                                                                                                                                                                                                                                                                                                                                                                                                                                                                                                                                                                                                                                                                                                                                                       |
| 7   | The Grip Stick   | 9515         | .21           | 201                                                                                                                                                                                                                                                                                                                                                                                                                                                                                                                                                                                                                                                                                                                                                                                                                                                                                                                                                                                                                                                                                                                                                                                                                                                                                                                                                                                                                                                                                                                                                                                                                                                                                                                                                                                                                                                                                                                                                                                                                                                                                                                            |
| 8   | Cedar            | 9002         | .19           | 6-2 / 57 NO.<br>(70) Testa mer                                                                                                                                                                                                                                                                                                                                                                                                                                                                                                                                                                                                                                                                                                                                                                                                                                                                                                                                                                                                                                                                                                                                                                                                                                                                                                                                                                                                                                                                                                                                                                                                                                                                                                                                                                                                                                                                                                                                                                                                                                                                                                 |
| 9   | Amber            | 9001         | .27           | The state of the s |
| Ю   | Slimster         | 7828         | .27           | Faults                                                                                                                                                                                                                                                                                                                                                                                                                                                                                                                                                                                                                                                                                                                                                                                                                                                                                                                                                                                                                                                                                                                                                                                                                                                                                                                                                                                                                                                                                                                                                                                                                                                                                                                                                                                                                                                                                                                                                                                                                                                                                                                         |
| II  | Slimster         | 7827         | .27           | · · · · · · · · · · · · · · · · · · ·                                                                                                                                                                                                                                                                                                                                                                                                                                                                                                                                                                                                                                                                                                                                                                                                                                                                                                                                                                                                                                                                                                                                                                                                                                                                                                                                                                                                                                                                                                                                                                                                                                                                                                                                                                                                                                                                                                                                                                                                                                                                                          |
| 12  | Gripped Slimster | 7822         | .31           | ्रतिकार था                                                                                                                                                                                                                                                                                                                                                                                                                                                                                                                                                                                                                                                                                                                                                                                                                                                                                                                                                                                                                                                                                                                                                                                                                                                                                                                                                                                                                                                                                                                                                                                                                                                                                                                                                                                                                                                                                                                                                                                                                                                                                                                     |
| 12  | Slimster         | 7824         | .29           | 11 a state                                                                                                                                                                                                                                                                                                                                                                                                                                                                                                                                                                                                                                                                                                                                                                                                                                                                                                                                                                                                                                                                                                                                                                                                                                                                                                                                                                                                                                                                                                                                                                                                                                                                                                                                                                                                                                                                                                                                                                                                                                                                                                                     |
| 12  | Slimster         | 7823         | .29           | History<br>History                                                                                                                                                                                                                                                                                                                                                                                                                                                                                                                                                                                                                                                                                                                                                                                                                                                                                                                                                                                                                                                                                                                                                                                                                                                                                                                                                                                                                                                                                                                                                                                                                                                                                                                                                                                                                                                                                                                                                                                                                                                                                                             |
| 13  | Gripped Slimster | 7826         | .32           | Security 1                                                                                                                                                                                                                                                                                                                                                                                                                                                                                                                                                                                                                                                                                                                                                                                                                                                                                                                                                                                                                                                                                                                                                                                                                                                                                                                                                                                                                                                                                                                                                                                                                                                                                                                                                                                                                                                                                                                                                                                                                                                                                                                     |
| 13  | Gripped Slimster | 7825         | .35           | CHE CHE                                                                                                                                                                                                                                                                                                                                                                                                                                                                                                                                                                                                                                                                                                                                                                                                                                                                                                                                                                                                                                                                                                                                                                                                                                                                                                                                                                                                                                                                                                                                                                                                                                                                                                                                                                                                                                                                                                                                                                                                                                                                                                                        |
| 13  | Gripped Slimster | <b>782</b> I | .31           | registration .                                                                                                                                                                                                                                                                                                                                                                                                                                                                                                                                                                                                                                                                                                                                                                                                                                                                                                                                                                                                                                                                                                                                                                                                                                                                                                                                                                                                                                                                                                                                                                                                                                                                                                                                                                                                                                                                                                                                                                                                                                                                                                                 |
| 14  | Clicker          | 4060         | .29           | /hixaya                                                                                                                                                                                                                                                                                                                                                                                                                                                                                                                                                                                                                                                                                                                                                                                                                                                                                                                                                                                                                                                                                                                                                                                                                                                                                                                                                                                                                                                                                                                                                                                                                                                                                                                                                                                                                                                                                                                                                                                                                                                                                                                        |
| 14  | Clicker          | 4062         | .29           |                                                                                                                                                                                                                                                                                                                                                                                                                                                                                                                                                                                                                                                                                                                                                                                                                                                                                                                                                                                                                                                                                                                                                                                                                                                                                                                                                                                                                                                                                                                                                                                                                                                                                                                                                                                                                                                                                                                                                                                                                                                                                                                                |
| 14  | Emerald Clicker  | 4072         | .33           | 4.4m=74                                                                                                                                                                                                                                                                                                                                                                                                                                                                                                                                                                                                                                                                                                                                                                                                                                                                                                                                                                                                                                                                                                                                                                                                                                                                                                                                                                                                                                                                                                                                                                                                                                                                                                                                                                                                                                                                                                                                                                                                                                                                                                                        |
| 15  | Comet            | 9004         | .27           | MINA                                                                                                                                                                                                                                                                                                                                                                                                                                                                                                                                                                                                                                                                                                                                                                                                                                                                                                                                                                                                                                                                                                                                                                                                                                                                                                                                                                                                                                                                                                                                                                                                                                                                                                                                                                                                                                                                                                                                                                                                                                                                                                                           |
| 15  | Kaya             | 6822         | .31           |                                                                                                                                                                                                                                                                                                                                                                                                                                                                                                                                                                                                                                                                                                                                                                                                                                                                                                                                                                                                                                                                                                                                                                                                                                                                                                                                                                                                                                                                                                                                                                                                                                                                                                                                                                                                                                                                                                                                                                                                                                                                                                                                |