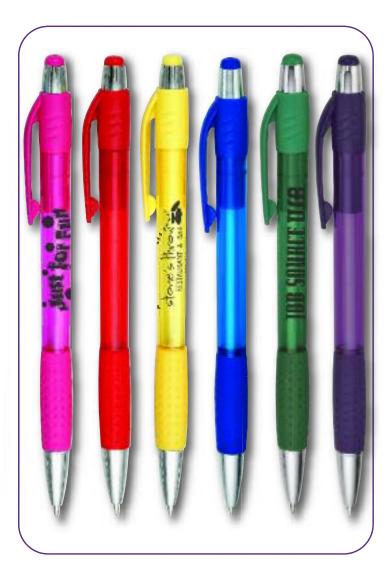

Area: 1 ½ x ¾

Standard Production Time: 5 business days



Add \$25 (d) Setup \$0.10 (d) Running Charge Per Pc.

|        | 300    | 500    | 1,000  | 2,500  | 5,000  |
|--------|--------|--------|--------|--------|--------|
| # 6838 | \$0.59 | \$0.55 | \$0.53 | \$0.51 | \$0.48 |
| # 6839 | \$0.59 | \$0.55 | \$0.53 | \$0.51 | \$0.48 |
| # 6842 | \$0.43 | \$0.41 | \$0.39 | \$0.37 | \$0.35 |







|             | 300    | 500    | 1,000  | 2,500  | 5,000  |
|-------------|--------|--------|--------|--------|--------|
| <b>4009</b> | \$0.52 | \$0.50 | \$0.48 | \$0.46 | \$0.44 |

### Screamer 4008

#### Available Colors:

Translucent: Pink, Red, Yellow, Dk Blue, Green,

Purple, Lt Blue, Orange

Med. Point Black Ink

Imprint Area: 1 3/4 x 1/2

Standard Production Time: 5 business days











AS LOW AS **\$0.37** 

300 500 1,000 2,500 5,000 # 4008 \$0.37 c \$0.43 \$0.41 \$0.39 \$0.38

Setup charge: \$25d on new orders. Repeat orders setup charge waived. All Pricing FOB NJ See last page for general information.

# AS LOW AS **\$0.55**

### Loud 6145

Available Colors:

Green, Purple, Red, Orange, Blue

Med. Point Black Ink

Imprint Area: 1 1/2 x 5/8

Standard Production Time: 5 business days







GEISINGER

**BODY BEAUTIQUE** 

### Drake 6552

Available Colors:

Red, Lime, Orange, Purple, Blue

Med. Point Black Ink

Imprint Area: 1 1/2 x 3/4

Standard Production Time: 5 business days

|        | 300    | 500    | 1,000  | 2,500  | 5,000  |
|--------|--------|--------|--------|--------|--------|
| # 6145 | \$0.63 | \$0.61 | \$0.59 | \$0.57 | \$0.55 |
| # 6552 | \$0.52 | \$0