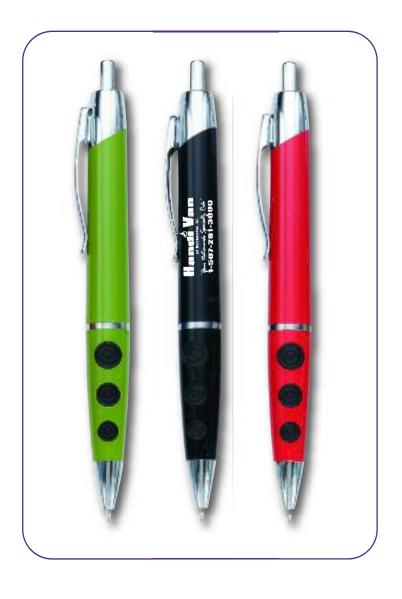

vailable Colors:

Blue, Green, Black, Burgundy

Med. Point Black Ink

Imprint Area: 1 1/2 x 1/2

Standard Production Time: 5 business days



|        | 300    | 500    | 1,000  | 2,500  | 5,000  |
|--------|--------|--------|--------|--------|--------|
| # 6437 | \$0.79 | \$0.74 | \$0.72 | \$0.68 | \$0.64 |
| # 4031 | \$0.77 | \$0.75 | \$0.73 | \$0.71 | \$0.69 |

Setup charge: \$25d on new orders. Repeat orders setup charge waived. All Pricing FOB NJ See last page for general information.



See last page for general information.

#7830

\$0.64

\$0.63

\$0.61

\$0.59

\$0.57

### Dalmatian 2 7835

AS LOW AS **\$0.57** 

Available Colors:

Black Dotted Rubber Grip: Green, Black, Red, Blue, Orange

Med. Point Black Ink

Imprint Area: 1 ½ x 5/8

Standard Production Time: 5 business days







300 500 1,000 2,500 5,000 # 7835 \$0.59 \$0.57 c \$0.64 \$0.63 \$0.61

Setup charge: \$25d on new orders. Repeat orders setup charge waived. All Pricing FOB NJ See last page for general information.



300 500 1,000 2,500 5,000 **#5006** \$0.69 \$0.66 \$0.64 \$0.61 \$0.59

# Boxer 54II

Available Colors:

Black, Red, Blue, Green

Med. Point Black Ink

Imprint Area: 1 ½ x ½

Standard Production Time: 5 business days









AS LOW AS \$0.59

300 500 1,000 2,500 5,000 # **54II** \$0.69 \$0.66 \$0.63 \$0.61 \$0.59 c Setup charge: \$25d on new orders. Repeat orders setup charge waived. All Pricing FOB NJ See last page for general information.



300 500 1,000 2,500 5,000 **# 5278** \$0.65 \$0.63 \$0.62 \$0.61 \$0.59

# Galaxy Gel 5275

AS LOW AS **\$0.64** 

Available Colors:

Blue, Red,