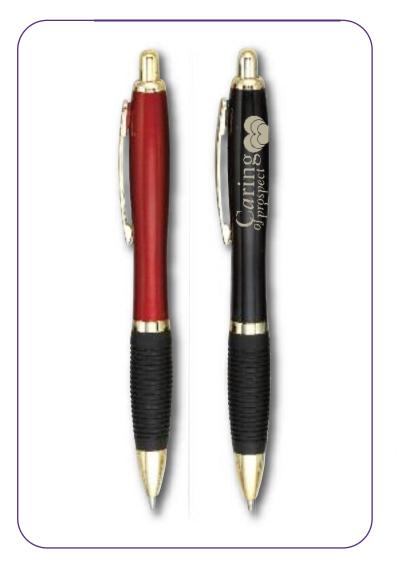

able Colors:

Black, Silver, Blue w/Silver Accents

Med. Point Black Ink

Imprint Area: 1 3/4 x 1/2

Standard Production Time: 5 business days



| Î  | xcx | 38 |
|----|-----|----|
| ųy | W   |    |

|        | 300    | 500    | 1,000  | 2,500  | 5,000    |
|--------|--------|--------|--------|--------|----------|
| # 9160 | \$0.47 | \$0.45 | \$0.43 | \$0.41 | \$0.38   |
| # 9161 | \$0.47 | \$0.45 | \$0.43 | \$0.41 | \$0.38 c |

Setup charge: \$25d on new orders. Repeat orders setup charge waived. All Pricing FOB NJ See last page for general information.



300 500 1,000 2,500 5,000 **# 5207** \$0.67 \$0.64 \$0.61 \$0.58 \$0.56

# el-Gripper 5208

Available Colors:

Gold Trim: Burgundy, Black, Blue

Med. Point Black Ink

Imprint Area: 1 ½ x ½

Standard Production Time: 5 business days





# AS LOW AS \$0.74





|        | 300    | 500    | 1,000  | 2,500  | 5,000  |
|--------|--------|--------|--------|--------|--------|
| # 5208 | \$0.82 | \$0.80 | \$0.78 | \$0.76 | \$0.74 |

# AS LOW AS **\$0.48**

# Basset III 5267

Available Colors:

White Barrel: Green, Blue, Black, Red

Med. Point Black Ink

Imprint Area: 1 1/2 x 1/2

Standard Production Time: 5 business days







# Tiger Pen 6442

Available Colors:

Purple, Red, Blue, Black, Green

Med. Point Black Ink

Imprint Area: 1 ½ x ½

Standard Production Time: 5 business days

Setup charge: \$25d on new orders. Repeat orders setup charge waived.

All Pricing FOB NJ

See last page for general information.

| V      | 300    | 500    | 1,000  | 2,500  | 5,000  |
|--------|--------|--------|--------|--------|--------|
| # 5