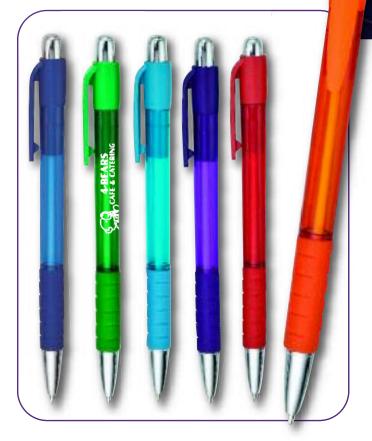

### INDEX

| Pg# | Item Name        | Item #       | As low as     | P∈n                                                                                                                                                                                                                                                                                                                                                                                                                                                                                                                                                                                                                                                                                                                                                                                                                                                                                                                                                                                                                                                                                                                                                                                                                                                                                                                                                                                                                                                                                                                                                                                                                                                                                                                                                                                                                                                                                                                                                                                                                                                                                                                            |
|-----|------------------|--------------|---------------|--------------------------------------------------------------------------------------------------------------------------------------------------------------------------------------------------------------------------------------------------------------------------------------------------------------------------------------------------------------------------------------------------------------------------------------------------------------------------------------------------------------------------------------------------------------------------------------------------------------------------------------------------------------------------------------------------------------------------------------------------------------------------------------------------------------------------------------------------------------------------------------------------------------------------------------------------------------------------------------------------------------------------------------------------------------------------------------------------------------------------------------------------------------------------------------------------------------------------------------------------------------------------------------------------------------------------------------------------------------------------------------------------------------------------------------------------------------------------------------------------------------------------------------------------------------------------------------------------------------------------------------------------------------------------------------------------------------------------------------------------------------------------------------------------------------------------------------------------------------------------------------------------------------------------------------------------------------------------------------------------------------------------------------------------------------------------------------------------------------------------------|
| 6   | <b>EcoStick</b>  | US-920       | .19           | WHI W                                                                                                                                                                                                                                                                                                                                                                                                                                                                                                                                                                                                                                                                                                                                                                                                                                                                                                                                                                                                                                                                                                                                                                                                                                                                                                                                                                                                                                                                                                                                                                                                                                                                                                                                                                                                                                                                                                                                                                                                                                                                                                                          |
| 6   | Stick Pen        | US-900       | .21           | No. of the last                                                                                                                                                                                                                                                                                                                                                                                                                                                                                                                                                                                                                                                                                                                                                                                                                                                                                                                                                                                                                                                                                                                                                                                                                                                                                                                                                                                                                                                                                                                                                                                                                                                                                                                                                                                                                                                                                                                                                                                                                                                                                                                |
| 6   | Brittany Stick   | 9500         | . <b>I6</b> ½ | - संद्रा                                                                                                                                                                                                                                                                                                                                                                                                                                                                                                                                                                                                                                                                                                                                                                                                                                                                                                                                                                                                                                                                                                                                                                                                                                                                                                                                                                                                                                                                                                                                                                                                                                                                                                                                                                                                                                                                                                                                                                                                                                                                                                                       |
| 7   | The Grip Stick   | 9518         | .21           | 35.14.84                                                                                                                                                                                                                                                                                                                                                                                                                                                                                                                                                                                                                                                                                                                                                                                                                                                                                                                                                                                                                                                                                                                                                                                                                                                                                                                                                                                                                                                                                                                                                                                                                                                                                                                                                                                                                                                                                                                                                                                                                                                                                                                       |
| 7   | The Grip Stick   | 9515         | .21           | 201                                                                                                                                                                                                                                                                                                                                                                                                                                                                                                                                                                                                                                                                                                                                                                                                                                                                                                                                                                                                                                                                                                                                                                                                                                                                                                                                                                                                                                                                                                                                                                                                                                                                                                                                                                                                                                                                                                                                                                                                                                                                                                                            |
| 8   | Cedar            | 9002         | .19           | 6-2 / 57 NO.<br>(70) Testa mer                                                                                                                                                                                                                                                                                                                                                                                                                                                                                                                                                                                                                                                                                                                                                                                                                                                                                                                                                                                                                                                                                                                                                                                                                                                                                                                                                                                                                                                                                                                                                                                                                                                                                                                                                                                                                                                                                                                                                                                                                                                                                                 |
| 9   | Amber            | 9001         | .27           | The state of the s |
| Ю   | Slimster         | 7828         | .27           | Faults                                                                                                                                                                                                                                                                                                                                                                                                                                                                                                                                                                                                                                                                                                                                                                                                                                                                                                                                                                                                                                                                                                                                                                                                                                                                                                                                                                                                                                                                                                                                                                                                                                                                                                                                                                                                                                                                                                                                                                                                                                                                                                                         |
| II  | Slimster         | 7827         | .27           | · · · · · · · · · · · · · · · · · · ·                                                                                                                                                                                                                                                                                                                                                                                                                                                                                                                                                                                                                                                                                                                                                                                                                                                                                                                                                                                                                                                                                                                                                                                                                                                                                                                                                                                                                                                                                                                                                                                                                                                                                                                                                                                                                                                                                                                                                                                                                                                                                          |
| 12  | Gripped Slimster | 7822         | .31           | ्रतिकार था                                                                                                                                                                                                                                                                                                                                                                                                                                                                                                                                                                                                                                                                                                                                                                                                                                                                                                                                                                                                                                                                                                                                                                                                                                                                                                                                                                                                                                                                                                                                                                                                                                                                                                                                                                                                                                                                                                                                                                                                                                                                                                                     |
| 12  | Slimster         | 7824         | .29           | 11 a state                                                                                                                                                                                                                                                                                                                                                                                                                                                                                                                                                                                                                                                                                                                                                                                                                                                                                                                                                                                                                                                                                                                                                                                                                                                                                                                                                                                                                                                                                                                                                                                                                                                                                                                                                                                                                                                                                                                                                                                                                                                                                                                     |
| 12  | Slimster         | 7823         | .29           | History<br>History                                                                                                                                                                                                                                                                                                                                                                                                                                                                                                                                                                                                                                                                                                                                                                                                                                                                                                                                                                                                                                                                                                                                                                                                                                                                                                                                                                                                                                                                                                                                                                                                                                                                                                                                                                                                                                                                                                                                                                                                                                                                                                             |
| 13  | Gripped Slimster | 7826         | .32           | Security 1                                                                                                                                                                                                                                                                                                                                                                                                                                                                                                                                                                                                                                                                                                                                                                                                                                                                                                                                                                                                                                                                                                                                                                                                                                                                                                                                                                                                                                                                                                                                                                                                                                                                                                                                                                                                                                                                                                                                                                                                                                                                                                                     |
| 13  | Gripped Slimster | 7825         | .35           | CHE CHE                                                                                                                                                                                                                                                                                                                                                                                                                                                                                                                                                                                                                                                                                                                                                                                                                                                                                                                                                                                                                                                                                                                                                                                                                                                                                                                                                                                                                                                                                                                                                                                                                                                                                                                                                                                                                                                                                                                                                                                                                                                                                                                        |
| 13  | Gripped Slimster | <b>782</b> I | .31           | registration .                                                                                                                                                                                                                                                                                                                                                                                                                                                                                                                                                                                                                                                                                                                                                                                                                                                                                                                                                                                                                                                                                                                                                                                                                                                                                                                                                                                                                                                                                                                                                                                                                                                                                                                                                                                                                                                                                                                                                                                                                                                                                                                 |
| 14  | Clicker          | 4060         | .29           | /hixaya                                                                                                                                                                                                                                                                                                                                                                                                                                                                                                                                                                                                                                                                                                                                                                                                                                                                                                                                                                                                                                                                                                                                                                                                                                                                                                                                                                                                                                                                                                                                                                                                                                                                                                                                                                                                                                                                                                                                                                                                                                                                                                                        |
| 14  | Clicker          | 4062         | .29           |                                                                                                                                                                                                                                                                                                                                                                                                                                                                                                                                                                                                                                                                                                                                                                                                                                                                                                                                                                                                                                                                                                                                                                                                                                                                                                                                                                                                                                                                                                                                                                                                                                                                                                                                                                                                                                                                                                                                                                                                                                                                                                                                |
| 14  | Emerald Clicker  | 4072         | .33           | 4.4m=74                                                                                                                                                                                                                                                                                                                                                                                                                                                                                                                                                                                                                                                                                                                                                                                                                                                                                                                                                                                                                                                                                                                                                                                                                                                                                                                                                                                                                                                                                                                                                                                                                                                                                                                                                                                                                                                                                                                                                                                                                                                                                                                        |
| 15  | Comet            | 9004         | .27           | MINA                                                                                                                                                                                                                                                                                                                                                                                                                                                                                                                                                                                                                                                                                                                                                                                                                                                                                                                                                                                                                                                                                                                                                                                                                                                                                                                                                                                                                                                                                                                                                                                                                                                                                                                                                                                                                                                                                                                                                                                                                                                                                                                           |
| 15  | Kaya             | 6822         | .31           |                                                                                                                                                                                                                                                                                                                                                                                                                                                                                                                                                                                                                                                                                                                                                                                                                                                                                                                                                                                                                                                                                                                                                                                                                                                                                                                                                                                                                                                                                                                                                                                                                                                                                                                                                                                                                                                                                                                                                                                                                                                                                                                                |