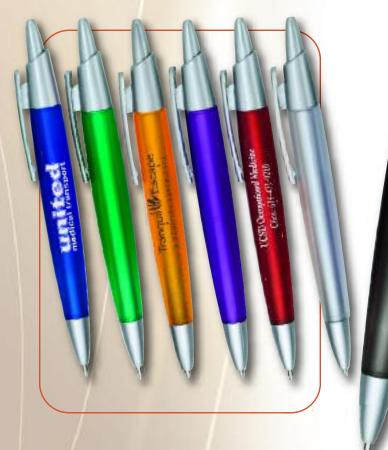

### INDEX

| Pg# | Item Name        | Item #       | As low as     | P∈n                                                                                                                                                                                                                                                                                                                                                                                                                                                                                                                                                                                                                                                                                                                                                                                                                                                                                                                                                                                                                                                                                                                                                                                                                                                                                                                                                                                                                                                                                                                                                                                                                                                                                                                                                                                                                                                                                                                                                                                                                                                                                                                            |
|-----|------------------|--------------|---------------|--------------------------------------------------------------------------------------------------------------------------------------------------------------------------------------------------------------------------------------------------------------------------------------------------------------------------------------------------------------------------------------------------------------------------------------------------------------------------------------------------------------------------------------------------------------------------------------------------------------------------------------------------------------------------------------------------------------------------------------------------------------------------------------------------------------------------------------------------------------------------------------------------------------------------------------------------------------------------------------------------------------------------------------------------------------------------------------------------------------------------------------------------------------------------------------------------------------------------------------------------------------------------------------------------------------------------------------------------------------------------------------------------------------------------------------------------------------------------------------------------------------------------------------------------------------------------------------------------------------------------------------------------------------------------------------------------------------------------------------------------------------------------------------------------------------------------------------------------------------------------------------------------------------------------------------------------------------------------------------------------------------------------------------------------------------------------------------------------------------------------------|
| 6   | <b>EcoStick</b>  | US-920       | .19           | WHI W                                                                                                                                                                                                                                                                                                                                                                                                                                                                                                                                                                                                                                                                                                                                                                                                                                                                                                                                                                                                                                                                                                                                                                                                                                                                                                                                                                                                                                                                                                                                                                                                                                                                                                                                                                                                                                                                                                                                                                                                                                                                                                                          |
| 6   | Stick Pen        | US-900       | .21           | No. of the last                                                                                                                                                                                                                                                                                                                                                                                                                                                                                                                                                                                                                                                                                                                                                                                                                                                                                                                                                                                                                                                                                                                                                                                                                                                                                                                                                                                                                                                                                                                                                                                                                                                                                                                                                                                                                                                                                                                                                                                                                                                                                                                |
| 6   | Brittany Stick   | 9500         | . <b>I6</b> ½ | - संद्रा                                                                                                                                                                                                                                                                                                                                                                                                                                                                                                                                                                                                                                                                                                                                                                                                                                                                                                                                                                                                                                                                                                                                                                                                                                                                                                                                                                                                                                                                                                                                                                                                                                                                                                                                                                                                                                                                                                                                                                                                                                                                                                                       |
| 7   | The Grip Stick   | 9518         | .21           | 35.14.84                                                                                                                                                                                                                                                                                                                                                                                                                                                                                                                                                                                                                                                                                                                                                                                                                                                                                                                                                                                                                                                                                                                                                                                                                                                                                                                                                                                                                                                                                                                                                                                                                                                                                                                                                                                                                                                                                                                                                                                                                                                                                                                       |
| 7   | The Grip Stick   | 9515         | .21           | 201                                                                                                                                                                                                                                                                                                                                                                                                                                                                                                                                                                                                                                                                                                                                                                                                                                                                                                                                                                                                                                                                                                                                                                                                                                                                                                                                                                                                                                                                                                                                                                                                                                                                                                                                                                                                                                                                                                                                                                                                                                                                                                                            |
| 8   | Cedar            | 9002         | .19           | 6-2 / 57 NO.<br>(70) Testa mer                                                                                                                                                                                                                                                                                                                                                                                                                                                                                                                                                                                                                                                                                                                                                                                                                                                                                                                                                                                                                                                                                                                                                                                                                                                                                                                                                                                                                                                                                                                                                                                                                                                                                                                                                                                                                                                                                                                                                                                                                                                                                                 |
| 9   | Amber            | 9001         | .27           | The state of the s |
| Ю   | Slimster         | 7828         | .27           | Faults                                                                                                                                                                                                                                                                                                                                                                                                                                                                                                                                                                                                                                                                                                                                                                                                                                                                                                                                                                                                                                                                                                                                                                                                                                                                                                                                                                                                                                                                                                                                                                                                                                                                                                                                                                                                                                                                                                                                                                                                                                                                                                                         |
| II  | Slimster         | 7827         | .27           | · · · · · · · · · · · · · · · · · · ·                                                                                                                                                                                                                                                                                                                                                                                                                                                                                                                                                                                                                                                                                                                                                                                                                                                                                                                                                                                                                                                                                                                                                                                                                                                                                                                                                                                                                                                                                                                                                                                                                                                                                                                                                                                                                                                                                                                                                                                                                                                                                          |
| 12  | Gripped Slimster | 7822         | .31           | ्रतिकार था                                                                                                                                                                                                                                                                                                                                                                                                                                                                                                                                                                                                                                                                                                                                                                                                                                                                                                                                                                                                                                                                                                                                                                                                                                                                                                                                                                                                                                                                                                                                                                                                                                                                                                                                                                                                                                                                                                                                                                                                                                                                                                                     |
| 12  | Slimster         | 7824         | .29           | 11 a state                                                                                                                                                                                                                                                                                                                                                                                                                                                                                                                                                                                                                                                                                                                                                                                                                                                                                                                                                                                                                                                                                                                                                                                                                                                                                                                                                                                                                                                                                                                                                                                                                                                                                                                                                                                                                                                                                                                                                                                                                                                                                                                     |
| 12  | Slimster         | 7823         | .29           | History<br>History                                                                                                                                                                                                                                                                                                                                                                                                                                                                                                                                                                                                                                                                                                                                                                                                                                                                                                                                                                                                                                                                                                                                                                                                                                                                                                                                                                                                                                                                                                                                                                                                                                                                                                                                                                                                                                                                                                                                                                                                                                                                                                             |
| 13  | Gripped Slimster | 7826         | .32           | Security 1                                                                                                                                                                                                                                                                                                                                                                                                                                                                                                                                                                                                                                                                                                                                                                                                                                                                                                                                                                                                                                                                                                                                                                                                                                                                                                                                                                                                                                                                                                                                                                                                                                                                                                                                                                                                                                                                                                                                                                                                                                                                                                                     |
| 13  | Gripped Slimster | 7825         | .35           | CHE CHE                                                                                                                                                                                                                                                                                                                                                                                                                                                                                                                                                                                                                                                                                                                                                                                                                                                                                                                                                                                                                                                                                                                                                                                                                                                                                                                                                                                                                                                                                                                                                                                                                                                                                                                                                                                                                                                                                                                                                                                                                                                                                                                        |
| 13  | Gripped Slimster | <b>782</b> I | .31           | registration .                                                                                                                                                                                                                                                                                                                                                                                                                                                                                                                                                                                                                                                                                                                                                                                                                                                                                                                                                                                                                                                                                                                                                                                                                                                                                                                                                                                                                                                                                                                                                                                                                                                                                                                                                                                                                                                                                                                                                                                                                                                                                                                 |
| 14  | Clicker          | 4060         | .29           | /hixaya                                                                                                                                                                                                                                                                                                                                                                                                                                                                                                                                                                                                                                                                                                                                                                                                                                                                                                                                                                                                                                                                                                                                                                                                                                                                                                                                                                                                                                                                                                                                                                                                                                                                                                                                                                                                                                                                                                                                                                                                                                                                                                                        |
| 14  | Clicker          | 4062         | .29           |                                                                                                                                                                                                                                                                                                                                                                                                                                                                                                                                                                                                                                                                                                                                                                                                                                                                                                                                                                                                                                                                                                                                                                                                                                                                                                                                                                                                                                                                                                                                                                                                                                                                                                                                                                                                                                                                                                                                                                                                                                                                                                                                |
| 14  | Emerald Clicker  | 4072         | .33           | 4.4m=74                                                                                                                                                                                                                                                                                                                                                                                                                                                                                                                                                                                                                                                                                                                                                                                                                                                                                                                                                                                                                                                                                                                                                                                                                                                                                                                                                                                                                                                                                                                                                                                                                                                                                                                                                                                                                                                                                                                                                                                                                                                                                                                        |
| 15  | Comet            | 9004         | .27           | MINA                                                                                                                                                                                                                                                                                                                                                                                                                                                                                                                                                                                                                                                                                                                                                                                                                                                                                                                                                                                                                                                                                                                                                                                                                                                                                                                                                                                                                                                                                                                                                                                                                                                                                                                                                                                                                                                                                                                                                                                                                                                                                                                           |
| 15  | Kaya             | 6822         | .31           |                                                                                                                                                                                                                                                                                                                                                                                                                                                                                                                                                                                                                                                                                                                                                                                                                                                                                                                                                                                                                                                                                                                                                                                                                                                                                                                                                                                                                                                                                                                                                                                                                                                                                                                                                                                                                                                                                                                                                                                                                                                                                                                                |