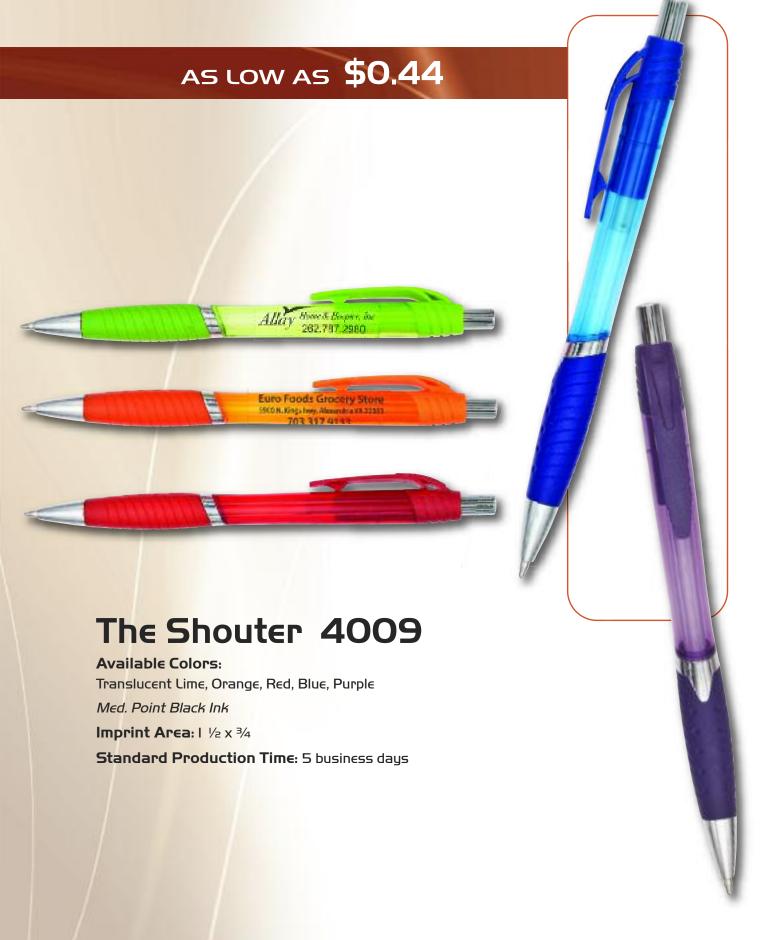

ble Colors:

Red, Blue, Black

Med. Point Black Ink

Imprint Area: 1 ½ x ½

Standard Production Time: 5 business days



# AS LOW AS **\$0.48**

# Remedy Frost 6839

Available Colors:

Frosted Barrels: Blue, Red

Med. Point Black Ink

Imprint Area: 1 ½ x ½

Standard Production Time: 5 business days





# Jersey 6842

Available Colors:

Green, Black, Blue, Purple, Red

Med. Point Black Ink
Imprint Area: 1 ½ x ¾

Standard Production Time: 5 business days



Add \$25 (d) Setup \$0.10 (d) Running Charge Per Pc.

|        | 300    | 500    | 1,000  | 2,500  | 5,000  |
|--------|--------|--------|--------|--------|--------|
| # 6838 | \$0.59 | \$0.55 | \$0.53 | \$0.51 | \$0.48 |
| # 6839 | \$0.59 | \$0.55 | \$0.53 | \$0.51 | \$0.48 |
| # 6842 | \$0.43 | \$0.41 | \$0.39 | \$0.37 | \$0.35 |







|             | 300    | 500    | 1,000  | 2,500  | 5,000  |
|-------------|--------|--------|--------|--------|--------|
| <b>4009</b> | \$0.52 | \$0.50 | \$0.48 | \$0.46 | \$0.44 |

### Screamer 4008

#### Available Colors:

Translucent: Pink, Red, Yellow, Dk Blue, Green,

Purple, Lt Blue, Orange

Med. Point Black Ink

Imprint Area: 1 3/4 x 1/2

Standard Production Time: 5 business days











AS LOW AS **\$0.37** 

300 500 1,000 2,500 5,000 # 4008 \$0.37 c \$0.43 \$0.41 \$0.39 \$0.38

Setup charge: \$25d on new orders. Repeat orders setup charge waived. All Pricing FOB NJ See last page for general information.

# AS LOW AS **\$0.55**

### Loud 6145

Available Colors:

Green, Purple, Red, Orange, Blue

Med. Point Black Ink

Imprint Area: 1 1/2 x 5/8

Standard Production Time: 5 bus