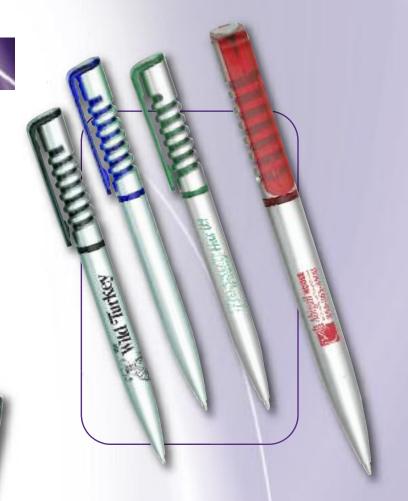

### INDEX

| Pg# | Item Name        | Item #       | As low as     | P∈n                                                                                                                                                                                                                                                                                                                                                                                                                                                                                                                                                                                                                                                                                                                                                                                                                                                                                                                                                                                                                                                                                                                                                                                                                                                                                                                                                                                                                                                                                                                                                                                                                                                                                                                                                                                                                                                                                                                                                                                                                                                                                                                            |
|-----|------------------|--------------|---------------|--------------------------------------------------------------------------------------------------------------------------------------------------------------------------------------------------------------------------------------------------------------------------------------------------------------------------------------------------------------------------------------------------------------------------------------------------------------------------------------------------------------------------------------------------------------------------------------------------------------------------------------------------------------------------------------------------------------------------------------------------------------------------------------------------------------------------------------------------------------------------------------------------------------------------------------------------------------------------------------------------------------------------------------------------------------------------------------------------------------------------------------------------------------------------------------------------------------------------------------------------------------------------------------------------------------------------------------------------------------------------------------------------------------------------------------------------------------------------------------------------------------------------------------------------------------------------------------------------------------------------------------------------------------------------------------------------------------------------------------------------------------------------------------------------------------------------------------------------------------------------------------------------------------------------------------------------------------------------------------------------------------------------------------------------------------------------------------------------------------------------------|
| 6   | <b>EcoStick</b>  | US-920       | .19           | WHI W                                                                                                                                                                                                                                                                                                                                                                                                                                                                                                                                                                                                                                                                                                                                                                                                                                                                                                                                                                                                                                                                                                                                                                                                                                                                                                                                                                                                                                                                                                                                                                                                                                                                                                                                                                                                                                                                                                                                                                                                                                                                                                                          |
| 6   | Stick Pen        | US-900       | .21           | No. of the last                                                                                                                                                                                                                                                                                                                                                                                                                                                                                                                                                                                                                                                                                                                                                                                                                                                                                                                                                                                                                                                                                                                                                                                                                                                                                                                                                                                                                                                                                                                                                                                                                                                                                                                                                                                                                                                                                                                                                                                                                                                                                                                |
| 6   | Brittany Stick   | 9500         | . <b>I6</b> ½ | - संद्रा                                                                                                                                                                                                                                                                                                                                                                                                                                                                                                                                                                                                                                                                                                                                                                                                                                                                                                                                                                                                                                                                                                                                                                                                                                                                                                                                                                                                                                                                                                                                                                                                                                                                                                                                                                                                                                                                                                                                                                                                                                                                                                                       |
| 7   | The Grip Stick   | 9518         | .21           | 35.14.84                                                                                                                                                                                                                                                                                                                                                                                                                                                                                                                                                                                                                                                                                                                                                                                                                                                                                                                                                                                                                                                                                                                                                                                                                                                                                                                                                                                                                                                                                                                                                                                                                                                                                                                                                                                                                                                                                                                                                                                                                                                                                                                       |
| 7   | The Grip Stick   | 9515         | .21           | 201                                                                                                                                                                                                                                                                                                                                                                                                                                                                                                                                                                                                                                                                                                                                                                                                                                                                                                                                                                                                                                                                                                                                                                                                                                                                                                                                                                                                                                                                                                                                                                                                                                                                                                                                                                                                                                                                                                                                                                                                                                                                                                                            |
| 8   | Cedar            | 9002         | .19           | 6-2 / 57 NO.<br>(70) Testa mer                                                                                                                                                                                                                                                                                                                                                                                                                                                                                                                                                                                                                                                                                                                                                                                                                                                                                                                                                                                                                                                                                                                                                                                                                                                                                                                                                                                                                                                                                                                                                                                                                                                                                                                                                                                                                                                                                                                                                                                                                                                                                                 |
| 9   | Amber            | 9001         | .27           | The state of the s |
| Ю   | Slimster         | 7828         | .27           | Faults                                                                                                                                                                                                                                                                                                                                                                                                                                                                                                                                                                                                                                                                                                                                                                                                                                                                                                                                                                                                                                                                                                                                                                                                                                                                                                                                                                                                                                                                                                                                                                                                                                                                                                                                                                                                                                                                                                                                                                                                                                                                                                                         |
| II  | Slimster         | 7827         | .27           | · · · · · · · · · · · · · · · · · · ·                                                                                                                                                                                                                                                                                                                                                                                                                                                                                                                                                                                                                                                                                                                                                                                                                                                                                                                                                                                                                                                                                                                                                                                                                                                                                                                                                                                                                                                                                                                                                                                                                                                                                                                                                                                                                                                                                                                                                                                                                                                                                          |
| 12  | Gripped Slimster | 7822         | .31           | ्रतिकार था                                                                                                                                                                                                                                                                                                                                                                                                                                                                                                                                                                                                                                                                                                                                                                                                                                                                                                                                                                                                                                                                                                                                                                                                                                                                                                                                                                                                                                                                                                                                                                                                                                                                                                                                                                                                                                                                                                                                                                                                                                                                                                                     |
| 12  | Slimster         | 7824         | .29           | 11 a state                                                                                                                                                                                                                                                                                                                                                                                                                                                                                                                                                                                                                                                                                                                                                                                                                                                                                                                                                                                                                                                                                                                                                                                                                                                                                                                                                                                                                                                                                                                                                                                                                                                                                                                                                                                                                                                                                                                                                                                                                                                                                                                     |
| 12  | Slimster         | 7823         | .29           | History<br>History                                                                                                                                                                                                                                                                                                                                                                                                                                                                                                                                                                                                                                                                                                                                                                                                                                                                                                                                                                                                                                                                                                                                                                                                                                                                                                                                                                                                                                                                                                                                                                                                                                                                                                                                                                                                                                                                                                                                                                                                                                                                                                             |
| 13  | Gripped Slimster | 7826         | .32           | Security 1                                                                                                                                                                                                                                                                                                                                                                                                                                                                                                                                                                                                                                                                                                                                                                                                                                                                                                                                                                                                                                                                                                                                                                                                                                                                                                                                                                                                                                                                                                                                                                                                                                                                                                                                                                                                                                                                                                                                                                                                                                                                                                                     |
| 13  | Gripped Slimster | 7825         | .35           | CHE CHE                                                                                                                                                                                                                                                                                                                                                                                                                                                                                                                                                                                                                                                                                                                                                                                                                                                                                                                                                                                                                                                                                                                                                                                                                                                                                                                                                                                                                                                                                                                                                                                                                                                                                                                                                                                                                                                                                                                                                                                                                                                                                                                        |
| 13  | Gripped Slimster | <b>782</b> I | .31           | registration .                                                                                                                                                                                                                                                                                                                                                                                                                                                                                                                                                                                                                                                                                                                                                                                                                                                                                                                                                                                                                                                                                                                                                                                                                                                                                                                                                                                                                                                                                                                                                                                                                                                                                                                                                                                                                                                                                                                                                                                                                                                                                                                 |
| 14  | Clicker          | 4060         | .29           | /hixaya                                                                                                                                                                                                                                                                                                                                                                                                                                                                                                                                                                                                                                                                                                                                                                                                                                                                                                                                                                                                                                                                                                                                                                                                                                                                                                                                                                                                                                                                                                                                                                                                                                                                                                                                                                                                                                                                                                                                                                                                                                                                                                                        |
| 14  | Clicker          | 4062         | .29           |                                                                                                                                                                                                                                                                                                                                                                                                                                                                                                                                                                                                                                                                                                                                                                                                                                                                                                                                                                                                                                                                                                                                                                                                                                                                                                                                                                                                                                                                                                                                                                                                                                                                                                                                                                                                                                                                                                                                                                                                                                                                                                                                |
| 14  | Emerald Clicker  | 4072         | .33           | 4.4m=74                                                                                                                                                                                                                                                                                                                                                                                                                                                                                                                                                                                                                                                                                                                                                                                                                                                                                                                                                                                                                                                                                                                                                                                                                                                                                                                                                                                                                                                                                                                                                                                                                                                                                                                                                                                                                                                                                                                                                                                                                                                                                                                        |
| 15  | Comet            | 9004         | .27           | MINA                                                                                                                                                                                                                                                                                                                                                                                                                                                                                                                                                                                                                                                                                                                                                                                                                                                                                                                                                                                                                                                                                                                                                                                                                                                                                                                                                                                                                                                                                                                                                                                                                                                                                                                                                                                                                                                                                                                                                                                                                                                                                                                           |
| 15  | Kaya             | 6822         | .31           |                                                                                                                                                                                                                                                                                                                                                                                                                                                                                                                                                                                                                                                                                                                                                                                                                                                                                                                                                                                                                                                                                                                                                                                                                                                                                                                                                                                                                                                                                                                                                                                                                                                                                                                                                                                                                                                                                                                                                                                                                                                                                                                                |