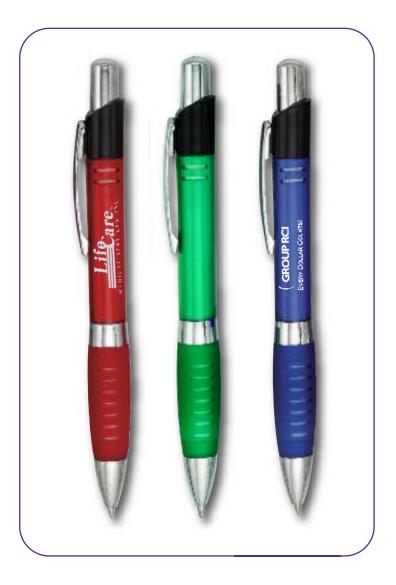

.56        | \$0.54 | \$0.52 c |



Setup charge: \$25d on new orders. Repeat orders setup charge waived. All Pricing FOB NJ

See last page for general information.



300 500 1,000 2,500 5,000 **# 5266** \$0.55 \$0.52 \$0.51 \$0.49 \$0.48

### Basset 5265

Available Colors:

Purple, Orange, Red, Navy, Black, Green

Med. Point Black Ink

Imprint Area: 1 ½ x ½

Standard Production Time: 5 business days









as low as **\$0.49** 

300 500 1,000 2,500 5,000 # 5265 \$0.51 \$0.49 c \$0.58 \$0.56 \$0.54

Setup charge: \$25d on new orders. Repeat orders setup charge waived. All Pricing FOB NJ See last page for general information.



### Michael 4022

Available Colors:

Red, Green, Blue, Yellow, Purple

Med. Point Black Ink

Imprint Area: 1 ½ x ½

Standard Production Time: 5 business days







300 500 1,000 2,500 5,000 # 4022 \$0.65 \$0.62 c \$0.69 \$0.68 \$0.66

Setup charge: \$25d on new orders. Repeat orders setup charge waived. All Pricing FOB NJ See last page for general information.



|        | 300    | 500    | 1,000  | 2,500  | 5,000  |
|--------|--------|--------|--------|--------|--------|
| # 4067 | \$0.52 | \$0.50 | \$0.48 | \$0.46 | \$0.44 |

# **Unique** 4068

Available Colors:

White Barrel: Blue, Green, Red, Orange Trim

Med. Point Black Ink

Imprint Area: 1 ½ x 5/8

Standard Production Time: 5 business days







|        | 300    | 500    | 1,000  | 2,500  | 5,000  |
|--------|--------|--------|--------|--------|--------|
| # 4068 | \$0.52 | \$0.50 | \$0.48 | \$0.46 | \$0.44 |

Setup charge: \$25d on new orders. Repeat orders setup charge waived. All Pri