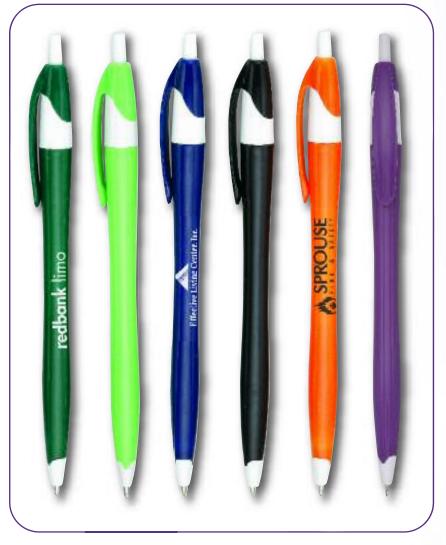

### INDEX

| Pg# | Item Name        | Item #       | As low as     | P∈n                                                                                                                                                                                                                                                                                                                                                                                                                                                                                                                                                                                                                                                                                                                                                                                                                                                                                                                                                                                                                                                                                                                                                                                                                                                                                                                                                                                                                                                                                                                                                                                                                                                                                                                                                                                                                                                                                                                                                                                                                                                                                                                            |
|-----|------------------|--------------|---------------|--------------------------------------------------------------------------------------------------------------------------------------------------------------------------------------------------------------------------------------------------------------------------------------------------------------------------------------------------------------------------------------------------------------------------------------------------------------------------------------------------------------------------------------------------------------------------------------------------------------------------------------------------------------------------------------------------------------------------------------------------------------------------------------------------------------------------------------------------------------------------------------------------------------------------------------------------------------------------------------------------------------------------------------------------------------------------------------------------------------------------------------------------------------------------------------------------------------------------------------------------------------------------------------------------------------------------------------------------------------------------------------------------------------------------------------------------------------------------------------------------------------------------------------------------------------------------------------------------------------------------------------------------------------------------------------------------------------------------------------------------------------------------------------------------------------------------------------------------------------------------------------------------------------------------------------------------------------------------------------------------------------------------------------------------------------------------------------------------------------------------------|
| 6   | <b>EcoStick</b>  | US-920       | .19           | WHI W                                                                                                                                                                                                                                                                                                                                                                                                                                                                                                                                                                                                                                                                                                                                                                                                                                                                                                                                                                                                                                                                                                                                                                                                                                                                                                                                                                                                                                                                                                                                                                                                                                                                                                                                                                                                                                                                                                                                                                                                                                                                                                                          |
| 6   | Stick Pen        | US-900       | .21           | No. of the last                                                                                                                                                                                                                                                                                                                                                                                                                                                                                                                                                                                                                                                                                                                                                                                                                                                                                                                                                                                                                                                                                                                                                                                                                                                                                                                                                                                                                                                                                                                                                                                                                                                                                                                                                                                                                                                                                                                                                                                                                                                                                                                |
| 6   | Brittany Stick   | 9500         | . <b>I6</b> ½ | - संद्रा                                                                                                                                                                                                                                                                                                                                                                                                                                                                                                                                                                                                                                                                                                                                                                                                                                                                                                                                                                                                                                                                                                                                                                                                                                                                                                                                                                                                                                                                                                                                                                                                                                                                                                                                                                                                                                                                                                                                                                                                                                                                                                                       |
| 7   | The Grip Stick   | 9518         | .21           | 35.14.84                                                                                                                                                                                                                                                                                                                                                                                                                                                                                                                                                                                                                                                                                                                                                                                                                                                                                                                                                                                                                                                                                                                                                                                                                                                                                                                                                                                                                                                                                                                                                                                                                                                                                                                                                                                                                                                                                                                                                                                                                                                                                                                       |
| 7   | The Grip Stick   | 9515         | .21           | 201                                                                                                                                                                                                                                                                                                                                                                                                                                                                                                                                                                                                                                                                                                                                                                                                                                                                                                                                                                                                                                                                                                                                                                                                                                                                                                                                                                                                                                                                                                                                                                                                                                                                                                                                                                                                                                                                                                                                                                                                                                                                                                                            |
| 8   | Cedar            | 9002         | .19           | 6-2 / 57 NO.<br>(70) Testa mer                                                                                                                                                                                                                                                                                                                                                                                                                                                                                                                                                                                                                                                                                                                                                                                                                                                                                                                                                                                                                                                                                                                                                                                                                                                                                                                                                                                                                                                                                                                                                                                                                                                                                                                                                                                                                                                                                                                                                                                                                                                                                                 |
| 9   | Amber            | 9001         | .27           | The state of the s |
| Ю   | Slimster         | 7828         | .27           | Faults                                                                                                                                                                                                                                                                                                                                                                                                                                                                                                                                                                                                                                                                                                                                                                                                                                                                                                                                                                                                                                                                                                                                                                                                                                                                                                                                                                                                                                                                                                                                                                                                                                                                                                                                                                                                                                                                                                                                                                                                                                                                                                                         |
| II  | Slimster         | 7827         | .27           | · · · · · · · · · · · · · · · · · · ·                                                                                                                                                                                                                                                                                                                                                                                                                                                                                                                                                                                                                                                                                                                                                                                                                                                                                                                                                                                                                                                                                                                                                                                                                                                                                                                                                                                                                                                                                                                                                                                                                                                                                                                                                                                                                                                                                                                                                                                                                                                                                          |
| 12  | Gripped Slimster | 7822         | .31           | ्रतिकार था                                                                                                                                                                                                                                                                                                                                                                                                                                                                                                                                                                                                                                                                                                                                                                                                                                                                                                                                                                                                                                                                                                                                                                                                                                                                                                                                                                                                                                                                                                                                                                                                                                                                                                                                                                                                                                                                                                                                                                                                                                                                                                                     |
| 12  | Slimster         | 7824         | .29           | 11 a state                                                                                                                                                                                                                                                                                                                                                                                                                                                                                                                                                                                                                                                                                                                                                                                                                                                                                                                                                                                                                                                                                                                                                                                                                                                                                                                                                                                                                                                                                                                                                                                                                                                                                                                                                                                                                                                                                                                                                                                                                                                                                                                     |
| 12  | Slimster         | 7823         | .29           | History<br>History                                                                                                                                                                                                                                                                                                                                                                                                                                                                                                                                                                                                                                                                                                                                                                                                                                                                                                                                                                                                                                                                                                                                                                                                                                                                                                                                                                                                                                                                                                                                                                                                                                                                                                                                                                                                                                                                                                                                                                                                                                                                                                             |
| 13  | Gripped Slimster | 7826         | .32           | Security 1                                                                                                                                                                                                                                                                                                                                                                                                                                                                                                                                                                                                                                                                                                                                                                                                                                                                                                                                                                                                                                                                                                                                                                                                                                                                                                                                                                                                                                                                                                                                                                                                                                                                                                                                                                                                                                                                                                                                                                                                                                                                                                                     |
| 13  | Gripped Slimster | 7825         | .35           | CHE CHE                                                                                                                                                                                                                                                                                                                                                                                                                                                                                                                                                                                                                                                                                                                                                                                                                                                                                                                                                                                                                                                                                                                                                                                                                                                                                                                                                                                                                                                                                                                                                                                                                                                                                                                                                                                                                                                                                                                                                                                                                                                                                                                        |
| 13  | Gripped Slimster | <b>782</b> I | .31           | registration .                                                                                                                                                                                                                                                                                                                                                                                                                                                                                                                                                                                                                                                                                                                                                                                                                                                                                                                                                                                                                                                                                                                                                                                                                                                                                                                                                                                                                                                                                                                                                                                                                                                                                                                                                                                                                                                                                                                                                                                                                                                                                                                 |
| 14  | Clicker          | 4060         | .29           | /hixaya                                                                                                                                                                                                                                                                                                                                                                                                                                                                                                                                                                                                                                                                                                                                                                                                                                                                                                                                                                                                                                                                                                                                                                                                                                                                                                                                                                                                                                                                                                                                                                                                                                                                                                                                                                                                                                                                                                                                                                                                                                                                                                                        |
| 14  | Clicker          | 4062         | .29           |                                                                                                                                                                                                                                                                                                                                                                                                                                                                                                                                                                                                                                                                                                                                                                                                                                                                                                                                                                                                                                                                                                                                                                                                                                                                                                                                                                                                                                                                                                                                                                                                                                                                                                                                                                                                                                                                                                                                                                                                                                                                                                                                |
| 14  | Emerald Clicker  | 4072         | .33           | 4.4m=74                                                                                                                                                                                                                                                                                                                                                                                                                                                                                                                                                                                                                                                                                                                                                                                                                                                                                                                                                                                                                                                                                                                                                                                                                                                                                                                                                                                                                                                                                                                                                                                                                                                                                                                                                                                                                                                                                                                                                                                                                                                                                                                        |
| 15  | Comet            | 9004         | .27           | MINA                                                                                                                                                                                                                                                                                                                                                                                                                                                                                                                                                                                                                                                                                                                                                                                                                                                                                                                                                                                                                                                                                                                                                                                                                                                                                                                                                                                                                                                                                                                                                                                                                                                                                                                                                                                                                                                                                                                                                                                                                                                                                                                           |
| 15  | Kaya             | 6822         | .31           |                                                                                                                                                                                                                                                                                                                                                                                                                                                                                                                                                                                                                                                                                                                                                                                                                                                                                                                                                                                                                                                                                                                                                                                                                                                                                                                                                                                                                                                                                                                                                                                                                                                                                                                                                                                                                                                                                                                                                                                                                                                                                                                                |