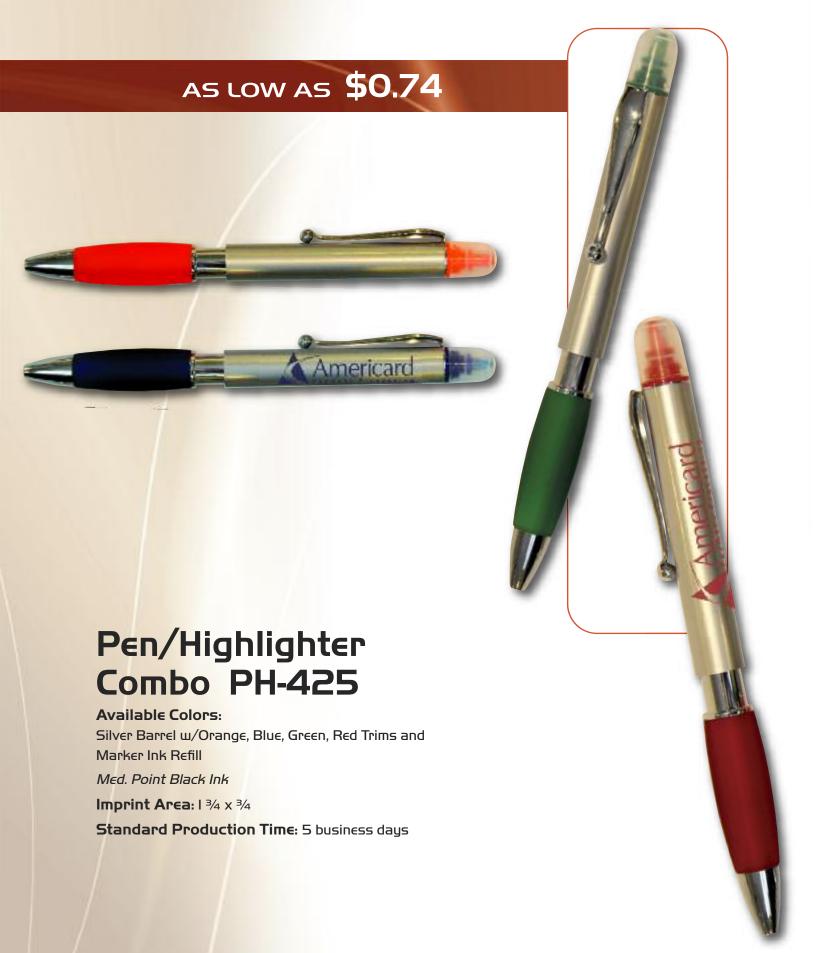

Black

Gel Ink

Imprint Area: I 3/4 x 3/4

Standard Production Time: 5 business days











|        | 300    | 500    | 1,000  | 2,500  | 5,000  |
|--------|--------|--------|--------|--------|--------|
| # 5275 | \$0.79 | \$0.75 | \$0.72 | \$0.69 | \$0.64 |



300 500 1,000 2,500 5,000 #PH-440W \$0.76 \$0.74 \$0.72 \$0.69 \$0.67

# Pen/Highlighter Combo PH-44IS

#### Available Colors:

Silver Barrel w/Green, Pink, Blue, Yellow, Orange Trims and Marker Ink Refill

Med. Point Black Ink

Imprint Area: 2 x 3/4

Standard Production Time: 5 business days









AS LOW AS **\$0.67** 

300 500 1,000 2,500 5,000 # **PH-44IS** \$0.76 \$0.74 \$0.72 \$0.69 \$0.67 c Setup charge: \$25d on new orders. Repeat orders setup charge waived. All Pricing FOB NJ See last page for general information.



# Pen/Highlighter Combo PH-451

AS LOW AS \$0.74

#### Available Colors:

Translucent Colored Barrel: Orange, Green, Yellow, Blue, Red with matching Marker Ink Refill

Med. Point Black Ink

Imprint Area: 1 ½ x 5/8

Standard Production Time: 5 business days







|          | 300    | 500    | 1,000  | 2,500  | 5,000  |
|----------|--------|--------|--------|--------|--------|
| # PH-45I | \$0.87 | \$0.85 | \$0.82 | \$0.78 | \$0.74 |

Setup charge: \$25d on new orders. Repeat orders setup charge waived. All Pricing FOB NJ See last page for general information.



# Rang∈r 6582

Available Colors:

Green, Blue, Red, Orange

Med. Point Black Ink

Imprint Area: 1 ½ x ¾

Standard Production Time: 5 business days





|        | 300    | 500    | 1,000  | 2,500  | 5,000  |
|--------|--------|-