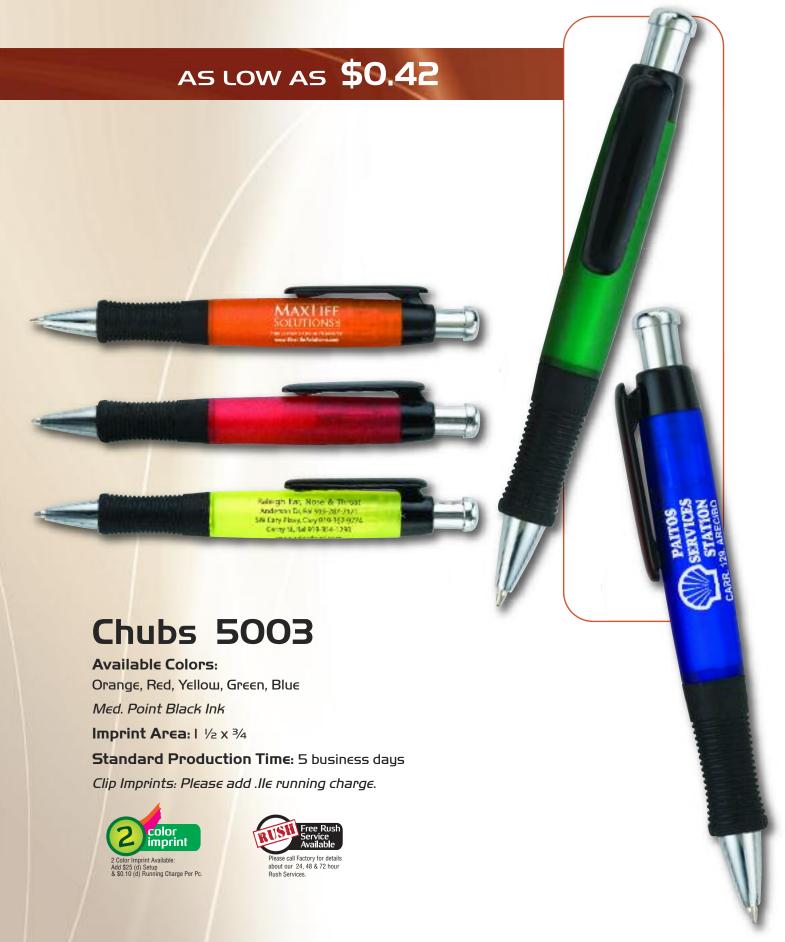

### INDEX

| Pg# | Item Name        | Item #       | As low as     | P∈n                                                                                                                                                                                                                                                                                                                                                                                                                                                                                                                                                                                                                                                                                                                                                                                                                                                                                                                                                                                                                                                                                                                                                                                                                                                                                                                                                                                                                                                                                                                                                                                                                                                                                                                                                                                                                                                                                                                                                                                                                                                                                                                            |
|-----|------------------|--------------|---------------|--------------------------------------------------------------------------------------------------------------------------------------------------------------------------------------------------------------------------------------------------------------------------------------------------------------------------------------------------------------------------------------------------------------------------------------------------------------------------------------------------------------------------------------------------------------------------------------------------------------------------------------------------------------------------------------------------------------------------------------------------------------------------------------------------------------------------------------------------------------------------------------------------------------------------------------------------------------------------------------------------------------------------------------------------------------------------------------------------------------------------------------------------------------------------------------------------------------------------------------------------------------------------------------------------------------------------------------------------------------------------------------------------------------------------------------------------------------------------------------------------------------------------------------------------------------------------------------------------------------------------------------------------------------------------------------------------------------------------------------------------------------------------------------------------------------------------------------------------------------------------------------------------------------------------------------------------------------------------------------------------------------------------------------------------------------------------------------------------------------------------------|
| 6   | <b>EcoStick</b>  | US-920       | .19           | WHI W                                                                                                                                                                                                                                                                                                                                                                                                                                                                                                                                                                                                                                                                                                                                                                                                                                                                                                                                                                                                                                                                                                                                                                                                                                                                                                                                                                                                                                                                                                                                                                                                                                                                                                                                                                                                                                                                                                                                                                                                                                                                                                                          |
| 6   | Stick Pen        | US-900       | .21           | No. of the last                                                                                                                                                                                                                                                                                                                                                                                                                                                                                                                                                                                                                                                                                                                                                                                                                                                                                                                                                                                                                                                                                                                                                                                                                                                                                                                                                                                                                                                                                                                                                                                                                                                                                                                                                                                                                                                                                                                                                                                                                                                                                                                |
| 6   | Brittany Stick   | 9500         | . <b>I6</b> ½ | - संद्रा                                                                                                                                                                                                                                                                                                                                                                                                                                                                                                                                                                                                                                                                                                                                                                                                                                                                                                                                                                                                                                                                                                                                                                                                                                                                                                                                                                                                                                                                                                                                                                                                                                                                                                                                                                                                                                                                                                                                                                                                                                                                                                                       |
| 7   | The Grip Stick   | 9518         | .21           | 35.14.84                                                                                                                                                                                                                                                                                                                                                                                                                                                                                                                                                                                                                                                                                                                                                                                                                                                                                                                                                                                                                                                                                                                                                                                                                                                                                                                                                                                                                                                                                                                                                                                                                                                                                                                                                                                                                                                                                                                                                                                                                                                                                                                       |
| 7   | The Grip Stick   | 9515         | .21           | 201                                                                                                                                                                                                                                                                                                                                                                                                                                                                                                                                                                                                                                                                                                                                                                                                                                                                                                                                                                                                                                                                                                                                                                                                                                                                                                                                                                                                                                                                                                                                                                                                                                                                                                                                                                                                                                                                                                                                                                                                                                                                                                                            |
| 8   | Cedar            | 9002         | .19           | 6-2 / 57 NO.<br>(70) Testa mer                                                                                                                                                                                                                                                                                                                                                                                                                                                                                                                                                                                                                                                                                                                                                                                                                                                                                                                                                                                                                                                                                                                                                                                                                                                                                                                                                                                                                                                                                                                                                                                                                                                                                                                                                                                                                                                                                                                                                                                                                                                                                                 |
| 9   | Amber            | 9001         | .27           | The state of the s |
| Ю   | Slimster         | 7828         | .27           | Faults                                                                                                                                                                                                                                                                                                                                                                                                                                                                                                                                                                                                                                                                                                                                                                                                                                                                                                                                                                                                                                                                                                                                                                                                                                                                                                                                                                                                                                                                                                                                                                                                                                                                                                                                                                                                                                                                                                                                                                                                                                                                                                                         |
| II  | Slimster         | 7827         | .27           | · · · · · · · · · · · · · · · · · · ·                                                                                                                                                                                                                                                                                                                                                                                                                                                                                                                                                                                                                                                                                                                                                                                                                                                                                                                                                                                                                                                                                                                                                                                                                                                                                                                                                                                                                                                                                                                                                                                                                                                                                                                                                                                                                                                                                                                                                                                                                                                                                          |
| 12  | Gripped Slimster | 7822         | .31           | ्रतिकार था                                                                                                                                                                                                                                                                                                                                                                                                                                                                                                                                                                                                                                                                                                                                                                                                                                                                                                                                                                                                                                                                                                                                                                                                                                                                                                                                                                                                                                                                                                                                                                                                                                                                                                                                                                                                                                                                                                                                                                                                                                                                                                                     |
| 12  | Slimster         | 7824         | .29           | 11 a state                                                                                                                                                                                                                                                                                                                                                                                                                                                                                                                                                                                                                                                                                                                                                                                                                                                                                                                                                                                                                                                                                                                                                                                                                                                                                                                                                                                                                                                                                                                                                                                                                                                                                                                                                                                                                                                                                                                                                                                                                                                                                                                     |
| 12  | Slimster         | 7823         | .29           | History<br>History                                                                                                                                                                                                                                                                                                                                                                                                                                                                                                                                                                                                                                                                                                                                                                                                                                                                                                                                                                                                                                                                                                                                                                                                                                                                                                                                                                                                                                                                                                                                                                                                                                                                                                                                                                                                                                                                                                                                                                                                                                                                                                             |
| 13  | Gripped Slimster | 7826         | .32           | Security 1                                                                                                                                                                                                                                                                                                                                                                                                                                                                                                                                                                                                                                                                                                                                                                                                                                                                                                                                                                                                                                                                                                                                                                                                                                                                                                                                                                                                                                                                                                                                                                                                                                                                                                                                                                                                                                                                                                                                                                                                                                                                                                                     |
| 13  | Gripped Slimster | 7825         | .35           | CHE CHE                                                                                                                                                                                                                                                                                                                                                                                                                                                                                                                                                                                                                                                                                                                                                                                                                                                                                                                                                                                                                                                                                                                                                                                                                                                                                                                                                                                                                                                                                                                                                                                                                                                                                                                                                                                                                                                                                                                                                                                                                                                                                                                        |
| 13  | Gripped Slimster | <b>782</b> I | .31           | registration .                                                                                                                                                                                                                                                                                                                                                                                                                                                                                                                                                                                                                                                                                                                                                                                                                                                                                                                                                                                                                                                                                                                                                                                                                                                                                                                                                                                                                                                                                                                                                                                                                                                                                                                                                                                                                                                                                                                                                                                                                                                                                                                 |
| 14  | Clicker          | 4060         | .29           | /hixaya                                                                                                                                                                                                                                                                                                                                                                                                                                                                                                                                                                                                                                                                                                                                                                                                                                                                                                                                                                                                                                                                                                                                                                                                                                                                                                                                                                                                                                                                                                                                                                                                                                                                                                                                                                                                                                                                                                                                                                                                                                                                                                                        |
| 14  | Clicker          | 4062         | .29           |                                                                                                                                                                                                                                                                                                                                                                                                                                                                                                                                                                                                                                                                                                                                                                                                                                                                                                                                                                                                                                                                                                                                                                                                                                                                                                                                                                                                                                                                                                                                                                                                                                                                                                                                                                                                                                                                                                                                                                                                                                                                                                                                |
| 14  | Emerald Clicker  | 4072         | .33           | 4.4m=74                                                                                                                                                                                                                                                                                                                                                                                                                                                                                                                                                                                                                                                                                                                                                                                                                                                                                                                                                                                                                                                                                                                                                                                                                                                                                                                                                                                                                                                                                                                                                                                                                                                                                                                                                                                                                                                                                                                                                                                                                                                                                                                        |
| 15  | Comet            | 9004         | .27           | MINA                                                                                                                                                                                                                                                                                                                                                                                                                                                                                                                                                                                                                                                                                                                                                                                                                                                                                                                                                                                                                                                                                                                                                                                                                                                                                                                                                                                                                                                                                                                                                                                                                                                                                                                                                                                                                                                                                                                                                                                                                                                                                                                           |
| 15  | Kaya             | 6822         | .31           |                                                                                                                                                                                                                                                                                                                                                                                                                                                                                                                                                                                                                                                                                                                                                                                                                                                                                                                                                                                                                                                                                                                                                                                                                                                                                                                                                                                                                                                                                                                                                                                                                                                                                                                                                                                                                                                                                                                                                                                                                                                                                                                                |