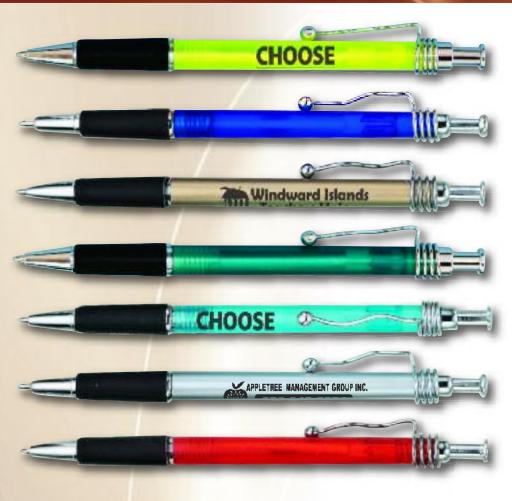

\$0.49 | \$0.46 |  |







Available Colors:

White Barrel: Purple, Pink, Black, Blue, Green, Red,

Burgundy

Med. Point Black Ink

Imprint Area: 1 1/2 x 3/4

Standard Production Time: 5 business days





Setup charge: \$25d on new orders. Repeat orders setup charge waived. All Pricing FOB NJ See last page for general information.

300 500 1,000 2,500 5,000 # **6590** \$0.49 \$0.48 \$0.46 \$0.44 \$0.42

# Regal 6591

Available Colors:

Blue, Black, Green, Pink, Red, Burgundy

Med. Point Black Ink

Imprint Area: 1 ½ x ¾

Standard Production Time: 5 business days









AS LOW AS \$0.42

300 500 1,000 2,500 5,000 # 6591 \$0.44 \$0.42 c \$0.49 \$0.48 \$0.46

Setup charge: \$25d on new orders. Repeat orders setup charge waived. All Pricing FOB NJ See last page for general information.







#### Available Colors:

Yellow, Dk Blue, Gold, Green, Lt Blue, Silver, Red, Orange, Smoke Med. Point Black Ink

Imprint Area: 2 Options: Option I: Behind Clip: I 3/4 x 1/2 or Below the Clip: I 1/4 x 3/4

#### Standard Production Time: 5 business days

If no imprint option is selected, the factory will choose based upon best appearance.





Setup charge: \$25d on new orders. Repeat orders setup charge waived. All Pricing FOB NJ See last page for general information.

|        | 300    | 500    | 1,000  | 2,500  | 5,000  |
|--------|--------|--------|--------|--------|--------|
| # 9169 | \$0.52 | \$0.51 | \$0.50 | \$0.49 | \$0.47 |

# Royal 7859

Available Colors:

Blue, Black, Green, Red

Med. Point Black Ink

Imprint Area: I 3/4 x 5/8

Standard Production Time: 5 business days