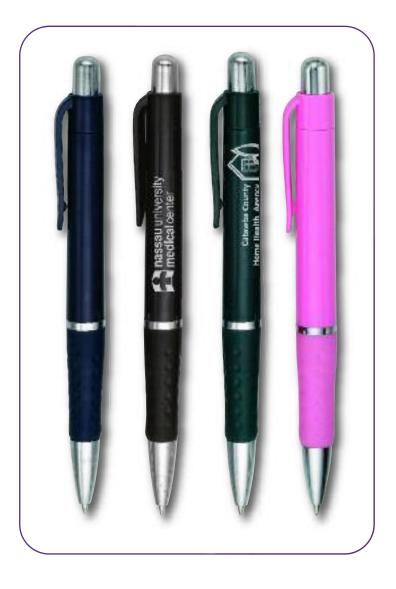

5,000  |  |
| # 6804 | \$0.53 | \$0.51                    | \$0.49 | \$0.48 | \$0.45 |  |
| # 6808 | \$0.53 | \$0.51                    | \$0.49 | \$0.48 | \$0.45 |  |
| # 6162 | \$0.58 | \$0.55                    | \$0.51 | \$0.49 | \$0.46 |  |







Available Colors:

White Barrel: Purple, Pink, Black, Blue, Green, Red,

Burgundy

Med. Point Black Ink

Imprint Area: 1 1/2 x 3/4

Standard Production Time: 5 business days





Setup charge: \$25d on new orders. Repeat orders setup charge waived. All Pricing FOB NJ See last page for general information.

300 500 1,000 2,500 5,000 # **6590** \$0.49 \$0.48 \$0.46 \$0.44 \$0.42

# Regal 6591

Available Colors:

Blue, Black, Green, Pink, Red, Burgundy

Med. Point Black Ink

Imprint Area: 1 ½ x ¾

Standard Production Time: 5 business days









AS LOW AS \$0.42

300 500 1,000 2,500 5,000 # 6591 \$0.44 \$0.42 c \$0.49 \$0.48 \$0.46

Setup charge: \$25d on new orders. Repeat orders setup charge waived. All Pricing FOB NJ See last page for general information.







#### Available Colors:

Yellow, Dk Blue, Gold, Green, Lt Blue, Silver, Red, Orange, Smoke Med. Point Black Ink

Imprint Area: 2 Options: Option I: Behind Clip: I 3/4 x 1/2 or Below the Clip: I 1/4 x 3/4

#### Standard Production Time: 5 business days

If no imprint option is selected, the factory will choose based upon best appearance.





Setup charge: \$25d on new orders. Repeat orders setup charge waived. All Pricing FOB NJ See last page for general information.

|        | 300    | 500    | 1,000  | 2,500  | 5,000  |
|--------|--------|--------|--------|-------