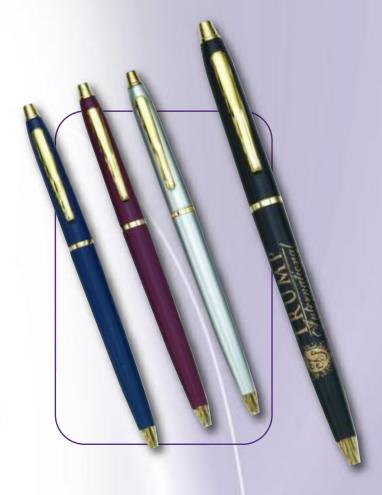

### INDEX

| Pg# | Item Name        | Item #       | As low as     | P∈n                                                                                                                                                                                                                                                                                                                                                                                                                                                                                                                                                                                                                                                                                                                                                                                                                                                                                                                                                                                                                                                                                                                                                                                                                                                                                                                                                                                                                                                                                                                                                                                                                                                                                                                                                                                                                                                                                                                                                                                                                                                                                                                            |
|-----|------------------|--------------|---------------|--------------------------------------------------------------------------------------------------------------------------------------------------------------------------------------------------------------------------------------------------------------------------------------------------------------------------------------------------------------------------------------------------------------------------------------------------------------------------------------------------------------------------------------------------------------------------------------------------------------------------------------------------------------------------------------------------------------------------------------------------------------------------------------------------------------------------------------------------------------------------------------------------------------------------------------------------------------------------------------------------------------------------------------------------------------------------------------------------------------------------------------------------------------------------------------------------------------------------------------------------------------------------------------------------------------------------------------------------------------------------------------------------------------------------------------------------------------------------------------------------------------------------------------------------------------------------------------------------------------------------------------------------------------------------------------------------------------------------------------------------------------------------------------------------------------------------------------------------------------------------------------------------------------------------------------------------------------------------------------------------------------------------------------------------------------------------------------------------------------------------------|
| 6   | <b>EcoStick</b>  | US-920       | .19           | WHI W                                                                                                                                                                                                                                                                                                                                                                                                                                                                                                                                                                                                                                                                                                                                                                                                                                                                                                                                                                                                                                                                                                                                                                                                                                                                                                                                                                                                                                                                                                                                                                                                                                                                                                                                                                                                                                                                                                                                                                                                                                                                                                                          |
| 6   | Stick Pen        | US-900       | .21           | No. of the last                                                                                                                                                                                                                                                                                                                                                                                                                                                                                                                                                                                                                                                                                                                                                                                                                                                                                                                                                                                                                                                                                                                                                                                                                                                                                                                                                                                                                                                                                                                                                                                                                                                                                                                                                                                                                                                                                                                                                                                                                                                                                                                |
| 6   | Brittany Stick   | 9500         | . <b>I6</b> ½ | - संद्रा                                                                                                                                                                                                                                                                                                                                                                                                                                                                                                                                                                                                                                                                                                                                                                                                                                                                                                                                                                                                                                                                                                                                                                                                                                                                                                                                                                                                                                                                                                                                                                                                                                                                                                                                                                                                                                                                                                                                                                                                                                                                                                                       |
| 7   | The Grip Stick   | 9518         | .21           | 35.14.84                                                                                                                                                                                                                                                                                                                                                                                                                                                                                                                                                                                                                                                                                                                                                                                                                                                                                                                                                                                                                                                                                                                                                                                                                                                                                                                                                                                                                                                                                                                                                                                                                                                                                                                                                                                                                                                                                                                                                                                                                                                                                                                       |
| 7   | The Grip Stick   | 9515         | .21           | 201                                                                                                                                                                                                                                                                                                                                                                                                                                                                                                                                                                                                                                                                                                                                                                                                                                                                                                                                                                                                                                                                                                                                                                                                                                                                                                                                                                                                                                                                                                                                                                                                                                                                                                                                                                                                                                                                                                                                                                                                                                                                                                                            |
| 8   | Cedar            | 9002         | .19           | 6-2 / 57 NO.<br>(70) Testa mer                                                                                                                                                                                                                                                                                                                                                                                                                                                                                                                                                                                                                                                                                                                                                                                                                                                                                                                                                                                                                                                                                                                                                                                                                                                                                                                                                                                                                                                                                                                                                                                                                                                                                                                                                                                                                                                                                                                                                                                                                                                                                                 |
| 9   | Amber            | 9001         | .27           | The state of the s |
| Ю   | Slimster         | 7828         | .27           | Faults                                                                                                                                                                                                                                                                                                                                                                                                                                                                                                                                                                                                                                                                                                                                                                                                                                                                                                                                                                                                                                                                                                                                                                                                                                                                                                                                                                                                                                                                                                                                                                                                                                                                                                                                                                                                                                                                                                                                                                                                                                                                                                                         |
| II  | Slimster         | 7827         | .27           | · · · · · · · · · · · · · · · · · · ·                                                                                                                                                                                                                                                                                                                                                                                                                                                                                                                                                                                                                                                                                                                                                                                                                                                                                                                                                                                                                                                                                                                                                                                                                                                                                                                                                                                                                                                                                                                                                                                                                                                                                                                                                                                                                                                                                                                                                                                                                                                                                          |
| 12  | Gripped Slimster | 7822         | .31           | ्रतिकार था                                                                                                                                                                                                                                                                                                                                                                                                                                                                                                                                                                                                                                                                                                                                                                                                                                                                                                                                                                                                                                                                                                                                                                                                                                                                                                                                                                                                                                                                                                                                                                                                                                                                                                                                                                                                                                                                                                                                                                                                                                                                                                                     |
| 12  | Slimster         | 7824         | .29           | 11 a state                                                                                                                                                                                                                                                                                                                                                                                                                                                                                                                                                                                                                                                                                                                                                                                                                                                                                                                                                                                                                                                                                                                                                                                                                                                                                                                                                                                                                                                                                                                                                                                                                                                                                                                                                                                                                                                                                                                                                                                                                                                                                                                     |
| 12  | Slimster         | 7823         | .29           | History<br>History                                                                                                                                                                                                                                                                                                                                                                                                                                                                                                                                                                                                                                                                                                                                                                                                                                                                                                                                                                                                                                                                                                                                                                                                                                                                                                                                                                                                                                                                                                                                                                                                                                                                                                                                                                                                                                                                                                                                                                                                                                                                                                             |
| 13  | Gripped Slimster | 7826         | .32           | Security 1                                                                                                                                                                                                                                                                                                                                                                                                                                                                                                                                                                                                                                                                                                                                                                                                                                                                                                                                                                                                                                                                                                                                                                                                                                                                                                                                                                                                                                                                                                                                                                                                                                                                                                                                                                                                                                                                                                                                                                                                                                                                                                                     |
| 13  | Gripped Slimster | 7825         | .35           | CHE CHE                                                                                                                                                                                                                                                                                                                                                                                                                                                                                                                                                                                                                                                                                                                                                                                                                                                                                                                                                                                                                                                                                                                                                                                                                                                                                                                                                                                                                                                                                                                                                                                                                                                                                                                                                                                                                                                                                                                                                                                                                                                                                                                        |
| 13  | Gripped Slimster | <b>782</b> I | .31           | registration .                                                                                                                                                                                                                                                                                                                                                                                                                                                                                                                                                                                                                                                                                                                                                                                                                                                                                                                                                                                                                                                                                                                                                                                                                                                                                                                                                                                                                                                                                                                                                                                                                                                                                                                                                                                                                                                                                                                                                                                                                                                                                                                 |
| 14  | Clicker          | 4060         | .29           | /hixaya                                                                                                                                                                                                                                                                                                                                                                                                                                                                                                                                                                                                                                                                                                                                                                                                                                                                                                                                                                                                                                                                                                                                                                                                                                                                                                                                                                                                                                                                                                                                                                                                                                                                                                                                                                                                                                                                                                                                                                                                                                                                                                                        |
| 14  | Clicker          | 4062         | .29           |                                                                                                                                                                                                                                                                                                                                                                                                                                                                                                                                                                                                                                                                                                                                                                                                                                                                                                                                                                                                                                                                                                                                                                                                                                                                                                                                                                                                                                                                                                                                                                                                                                                                                                                                                                                                                                                                                                                                                                                                                                                                                                                                |
| 14  | Emerald Clicker  | 4072         | .33           | 4.4m=74                                                                                                                                                                                                                                                                                                                                                                                                                                                                                                                                                                                                                                                                                                                                                                                                                                                                                                                                                                                                                                                                                                                                                                                                                                                                                                                                                                                                                                                                                                                                                                                                                                                                                                                                                                                                                                                                                                                                                                                                                                                                                                                        |
| 15  | Comet            | 9004         | .27           | MINA                                                                                                                                                                                                                                                                                                                                                                                                                                                                                                                                                                                                                                                                                                                                                                                                                                                                                                                                                                                                                                                                                                                                                                                                                                                                                                                                                                                                                                                                                                                                                                                                                                                                                                                                                                                                                                                                                                                                                                                                                                                                                                                           |
| 15  | Kaya             | 6822         | .31           |                                                                                                                                                                                                                                                                                                                                                                                                                                                                                                                                                                                                                                                                                                                                                                                                                                                                                                                                                                                                                                                                                                                                                                                                                                                                                                                                                                                                                                                                                                                                                                                                                                                                                                                                                                                                                                                                                                                                                                                                                                                                                                                                |