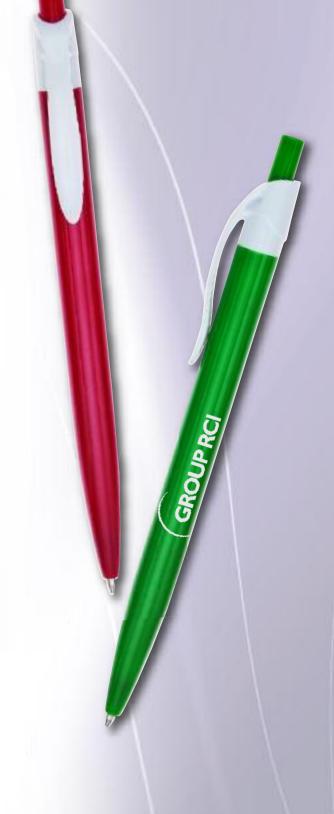

### INDEX

| Pg# | Item Name        | Item #       | As low as     | P∈n                                                                                                                                                                                                                                                                                                                                                                                                                                                                                                                                                                                                                                                                                                                                                                                                                                                                                                                                                                                                                                                                                                                                                                                                                                                                                                                                                                                                                                                                                                                                                                                                                                                                                                                                                                                                                                                                                                                                                                                                                                                                                                                            |
|-----|------------------|--------------|---------------|--------------------------------------------------------------------------------------------------------------------------------------------------------------------------------------------------------------------------------------------------------------------------------------------------------------------------------------------------------------------------------------------------------------------------------------------------------------------------------------------------------------------------------------------------------------------------------------------------------------------------------------------------------------------------------------------------------------------------------------------------------------------------------------------------------------------------------------------------------------------------------------------------------------------------------------------------------------------------------------------------------------------------------------------------------------------------------------------------------------------------------------------------------------------------------------------------------------------------------------------------------------------------------------------------------------------------------------------------------------------------------------------------------------------------------------------------------------------------------------------------------------------------------------------------------------------------------------------------------------------------------------------------------------------------------------------------------------------------------------------------------------------------------------------------------------------------------------------------------------------------------------------------------------------------------------------------------------------------------------------------------------------------------------------------------------------------------------------------------------------------------|
| 6   | <b>EcoStick</b>  | US-920       | .19           | WHI W                                                                                                                                                                                                                                                                                                                                                                                                                                                                                                                                                                                                                                                                                                                                                                                                                                                                                                                                                                                                                                                                                                                                                                                                                                                                                                                                                                                                                                                                                                                                                                                                                                                                                                                                                                                                                                                                                                                                                                                                                                                                                                                          |
| 6   | Stick Pen        | US-900       | .21           | No. of the last                                                                                                                                                                                                                                                                                                                                                                                                                                                                                                                                                                                                                                                                                                                                                                                                                                                                                                                                                                                                                                                                                                                                                                                                                                                                                                                                                                                                                                                                                                                                                                                                                                                                                                                                                                                                                                                                                                                                                                                                                                                                                                                |
| 6   | Brittany Stick   | 9500         | . <b>I6</b> ½ | - संद्रा                                                                                                                                                                                                                                                                                                                                                                                                                                                                                                                                                                                                                                                                                                                                                                                                                                                                                                                                                                                                                                                                                                                                                                                                                                                                                                                                                                                                                                                                                                                                                                                                                                                                                                                                                                                                                                                                                                                                                                                                                                                                                                                       |
| 7   | The Grip Stick   | 9518         | .21           | 35.14.84                                                                                                                                                                                                                                                                                                                                                                                                                                                                                                                                                                                                                                                                                                                                                                                                                                                                                                                                                                                                                                                                                                                                                                                                                                                                                                                                                                                                                                                                                                                                                                                                                                                                                                                                                                                                                                                                                                                                                                                                                                                                                                                       |
| 7   | The Grip Stick   | 9515         | .21           | 201                                                                                                                                                                                                                                                                                                                                                                                                                                                                                                                                                                                                                                                                                                                                                                                                                                                                                                                                                                                                                                                                                                                                                                                                                                                                                                                                                                                                                                                                                                                                                                                                                                                                                                                                                                                                                                                                                                                                                                                                                                                                                                                            |
| 8   | Cedar            | 9002         | .19           | 6-2 / 57 NO.<br>(70) Testa mer                                                                                                                                                                                                                                                                                                                                                                                                                                                                                                                                                                                                                                                                                                                                                                                                                                                                                                                                                                                                                                                                                                                                                                                                                                                                                                                                                                                                                                                                                                                                                                                                                                                                                                                                                                                                                                                                                                                                                                                                                                                                                                 |
| 9   | Amber            | 9001         | .27           | The state of the s |
| Ю   | Slimster         | 7828         | .27           | Faults                                                                                                                                                                                                                                                                                                                                                                                                                                                                                                                                                                                                                                                                                                                                                                                                                                                                                                                                                                                                                                                                                                                                                                                                                                                                                                                                                                                                                                                                                                                                                                                                                                                                                                                                                                                                                                                                                                                                                                                                                                                                                                                         |
| II  | Slimster         | 7827         | .27           | · · · · · · · · · · · · · · · · · · ·                                                                                                                                                                                                                                                                                                                                                                                                                                                                                                                                                                                                                                                                                                                                                                                                                                                                                                                                                                                                                                                                                                                                                                                                                                                                                                                                                                                                                                                                                                                                                                                                                                                                                                                                                                                                                                                                                                                                                                                                                                                                                          |
| 12  | Gripped Slimster | 7822         | .31           | ्रतिकार था                                                                                                                                                                                                                                                                                                                                                                                                                                                                                                                                                                                                                                                                                                                                                                                                                                                                                                                                                                                                                                                                                                                                                                                                                                                                                                                                                                                                                                                                                                                                                                                                                                                                                                                                                                                                                                                                                                                                                                                                                                                                                                                     |
| 12  | Slimster         | 7824         | .29           | 11 a state                                                                                                                                                                                                                                                                                                                                                                                                                                                                                                                                                                                                                                                                                                                                                                                                                                                                                                                                                                                                                                                                                                                                                                                                                                                                                                                                                                                                                                                                                                                                                                                                                                                                                                                                                                                                                                                                                                                                                                                                                                                                                                                     |
| 12  | Slimster         | 7823         | .29           | History<br>History                                                                                                                                                                                                                                                                                                                                                                                                                                                                                                                                                                                                                                                                                                                                                                                                                                                                                                                                                                                                                                                                                                                                                                                                                                                                                                                                                                                                                                                                                                                                                                                                                                                                                                                                                                                                                                                                                                                                                                                                                                                                                                             |
| 13  | Gripped Slimster | 7826         | .32           | Security 1                                                                                                                                                                                                                                                                                                                                                                                                                                                                                                                                                                                                                                                                                                                                                                                                                                                                                                                                                                                                                                                                                                                                                                                                                                                                                                                                                                                                                                                                                                                                                                                                                                                                                                                                                                                                                                                                                                                                                                                                                                                                                                                     |
| 13  | Gripped Slimster | 7825         | .35           | CHE CHE                                                                                                                                                                                                                                                                                                                                                                                                                                                                                                                                                                                                                                                                                                                                                                                                                                                                                                                                                                                                                                                                                                                                                                                                                                                                                                                                                                                                                                                                                                                                                                                                                                                                                                                                                                                                                                                                                                                                                                                                                                                                                                                        |
| 13  | Gripped Slimster | <b>782</b> I | .31           | registration .                                                                                                                                                                                                                                                                                                                                                                                                                                                                                                                                                                                                                                                                                                                                                                                                                                                                                                                                                                                                                                                                                                                                                                                                                                                                                                                                                                                                                                                                                                                                                                                                                                                                                                                                                                                                                                                                                                                                                                                                                                                                                                                 |
| 14  | Clicker          | 4060         | .29           | /hixaya                                                                                                                                                                                                                                                                                                                                                                                                                                                                                                                                                                                                                                                                                                                                                                                                                                                                                                                                                                                                                                                                                                                                                                                                                                                                                                                                                                                                                                                                                                                                                                                                                                                                                                                                                                                                                                                                                                                                                                                                                                                                                                                        |
| 14  | Clicker          | 4062         | .29           |                                                                                                                                                                                                                                                                                                                                                                                                                                                                                                                                                                                                                                                                                                                                                                                                                                                                                                                                                                                                                                                                                                                                                                                                                                                                                                                                                                                                                                                                                                                                                                                                                                                                                                                                                                                                                                                                                                                                                                                                                                                                                                                                |
| 14  | Emerald Clicker  | 4072         | .33           | 4.4m=74                                                                                                                                                                                                                                                                                                                                                                                                                                                                                                                                                                                                                                                                                                                                                                                                                                                                                                                                                                                                                                                                                                                                                                                                                                                                                                                                                                                                                                                                                                                                                                                                                                                                                                                                                                                                                                                                                                                                                                                                                                                                                                                        |
| 15  | Comet            | 9004         | .27           | MINA                                                                                                                                                                                                                                                                                                                                                                                                                                                                                                                                                                                                                                                                                                                                                                                                                                                                                                                                                                                                                                                                                                                                                                                                                                                                                                                                                                                                                                                                                                                                                                                                                                                                                                                                                                                                                                                                                                                                                                                                                                                                                                                           |
| 15  | Kaya             | 6822         | .31           |                                                                                                                                                                                                                                                                                                                                                                                                                                                                                                                                                                                                                                                                                                                                                                                                                                                                                                                                                                                                                                                                                                                                                                                                                                                                                                                                                                                                                                                                                                                                                                                                                                                                                                                                                                                                                                                                                                                                                                                                                                                                                                                                |