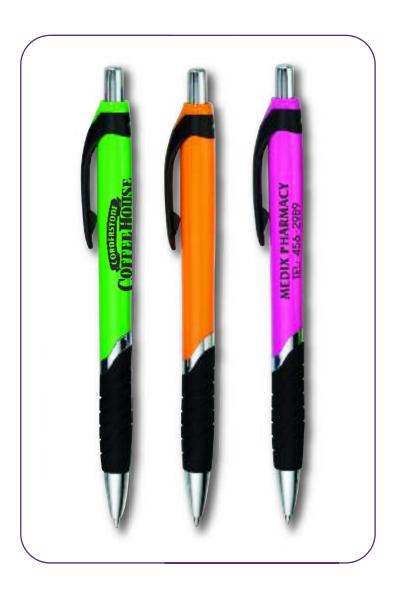

### INDEX

| Pg# | Item Name        | Item #       | As low as     | P∈n                                                                                                                                                                                                                                                                                                                                                                                                                                                                                                                                                                                                                                                                                                                                                                                                                                                                                                                                                                                                                                                                                                                                                                                                                                                                                                                                                                                                                                                                                                                                                                                                                                                                                                                                                                                                                                                                                                                                                                                                                                                                                                                            |
|-----|------------------|--------------|---------------|--------------------------------------------------------------------------------------------------------------------------------------------------------------------------------------------------------------------------------------------------------------------------------------------------------------------------------------------------------------------------------------------------------------------------------------------------------------------------------------------------------------------------------------------------------------------------------------------------------------------------------------------------------------------------------------------------------------------------------------------------------------------------------------------------------------------------------------------------------------------------------------------------------------------------------------------------------------------------------------------------------------------------------------------------------------------------------------------------------------------------------------------------------------------------------------------------------------------------------------------------------------------------------------------------------------------------------------------------------------------------------------------------------------------------------------------------------------------------------------------------------------------------------------------------------------------------------------------------------------------------------------------------------------------------------------------------------------------------------------------------------------------------------------------------------------------------------------------------------------------------------------------------------------------------------------------------------------------------------------------------------------------------------------------------------------------------------------------------------------------------------|
| 6   | <b>EcoStick</b>  | US-920       | .19           | WHI W                                                                                                                                                                                                                                                                                                                                                                                                                                                                                                                                                                                                                                                                                                                                                                                                                                                                                                                                                                                                                                                                                                                                                                                                                                                                                                                                                                                                                                                                                                                                                                                                                                                                                                                                                                                                                                                                                                                                                                                                                                                                                                                          |
| 6   | Stick Pen        | US-900       | .21           | No. of the last                                                                                                                                                                                                                                                                                                                                                                                                                                                                                                                                                                                                                                                                                                                                                                                                                                                                                                                                                                                                                                                                                                                                                                                                                                                                                                                                                                                                                                                                                                                                                                                                                                                                                                                                                                                                                                                                                                                                                                                                                                                                                                                |
| 6   | Brittany Stick   | 9500         | . <b>I6</b> ½ | - संद्रा                                                                                                                                                                                                                                                                                                                                                                                                                                                                                                                                                                                                                                                                                                                                                                                                                                                                                                                                                                                                                                                                                                                                                                                                                                                                                                                                                                                                                                                                                                                                                                                                                                                                                                                                                                                                                                                                                                                                                                                                                                                                                                                       |
| 7   | The Grip Stick   | 9518         | .21           | 35.14.84                                                                                                                                                                                                                                                                                                                                                                                                                                                                                                                                                                                                                                                                                                                                                                                                                                                                                                                                                                                                                                                                                                                                                                                                                                                                                                                                                                                                                                                                                                                                                                                                                                                                                                                                                                                                                                                                                                                                                                                                                                                                                                                       |
| 7   | The Grip Stick   | 9515         | .21           | 201                                                                                                                                                                                                                                                                                                                                                                                                                                                                                                                                                                                                                                                                                                                                                                                                                                                                                                                                                                                                                                                                                                                                                                                                                                                                                                                                                                                                                                                                                                                                                                                                                                                                                                                                                                                                                                                                                                                                                                                                                                                                                                                            |
| 8   | Cedar            | 9002         | .19           | 6-2 / 57 NO.<br>(70) Testa mer                                                                                                                                                                                                                                                                                                                                                                                                                                                                                                                                                                                                                                                                                                                                                                                                                                                                                                                                                                                                                                                                                                                                                                                                                                                                                                                                                                                                                                                                                                                                                                                                                                                                                                                                                                                                                                                                                                                                                                                                                                                                                                 |
| 9   | Amber            | 9001         | .27           | The state of the s |
| Ю   | Slimster         | 7828         | .27           | Faults                                                                                                                                                                                                                                                                                                                                                                                                                                                                                                                                                                                                                                                                                                                                                                                                                                                                                                                                                                                                                                                                                                                                                                                                                                                                                                                                                                                                                                                                                                                                                                                                                                                                                                                                                                                                                                                                                                                                                                                                                                                                                                                         |
| II  | Slimster         | 7827         | .27           | · · · · · · · · · · · · · · · · · · ·                                                                                                                                                                                                                                                                                                                                                                                                                                                                                                                                                                                                                                                                                                                                                                                                                                                                                                                                                                                                                                                                                                                                                                                                                                                                                                                                                                                                                                                                                                                                                                                                                                                                                                                                                                                                                                                                                                                                                                                                                                                                                          |
| 12  | Gripped Slimster | 7822         | .31           | ्रतिकार था                                                                                                                                                                                                                                                                                                                                                                                                                                                                                                                                                                                                                                                                                                                                                                                                                                                                                                                                                                                                                                                                                                                                                                                                                                                                                                                                                                                                                                                                                                                                                                                                                                                                                                                                                                                                                                                                                                                                                                                                                                                                                                                     |
| 12  | Slimster         | 7824         | .29           | 11 a state                                                                                                                                                                                                                                                                                                                                                                                                                                                                                                                                                                                                                                                                                                                                                                                                                                                                                                                                                                                                                                                                                                                                                                                                                                                                                                                                                                                                                                                                                                                                                                                                                                                                                                                                                                                                                                                                                                                                                                                                                                                                                                                     |
| 12  | Slimster         | 7823         | .29           | History<br>History                                                                                                                                                                                                                                                                                                                                                                                                                                                                                                                                                                                                                                                                                                                                                                                                                                                                                                                                                                                                                                                                                                                                                                                                                                                                                                                                                                                                                                                                                                                                                                                                                                                                                                                                                                                                                                                                                                                                                                                                                                                                                                             |
| 13  | Gripped Slimster | 7826         | .32           | Security 1                                                                                                                                                                                                                                                                                                                                                                                                                                                                                                                                                                                                                                                                                                                                                                                                                                                                                                                                                                                                                                                                                                                                                                                                                                                                                                                                                                                                                                                                                                                                                                                                                                                                                                                                                                                                                                                                                                                                                                                                                                                                                                                     |
| 13  | Gripped Slimster | 7825         | .35           | CHE CHE                                                                                                                                                                                                                                                                                                                                                                                                                                                                                                                                                                                                                                                                                                                                                                                                                                                                                                                                                                                                                                                                                                                                                                                                                                                                                                                                                                                                                                                                                                                                                                                                                                                                                                                                                                                                                                                                                                                                                                                                                                                                                                                        |
| 13  | Gripped Slimster | <b>782</b> I | .31           | registration .                                                                                                                                                                                                                                                                                                                                                                                                                                                                                                                                                                                                                                                                                                                                                                                                                                                                                                                                                                                                                                                                                                                                                                                                                                                                                                                                                                                                                                                                                                                                                                                                                                                                                                                                                                                                                                                                                                                                                                                                                                                                                                                 |
| 14  | Clicker          | 4060         | .29           | /hixaya                                                                                                                                                                                                                                                                                                                                                                                                                                                                                                                                                                                                                                                                                                                                                                                                                                                                                                                                                                                                                                                                                                                                                                                                                                                                                                                                                                                                                                                                                                                                                                                                                                                                                                                                                                                                                                                                                                                                                                                                                                                                                                                        |
| 14  | Clicker          | 4062         | .29           |                                                                                                                                                                                                                                                                                                                                                                                                                                                                                                                                                                                                                                                                                                                                                                                                                                                                                                                                                                                                                                                                                                                                                                                                                                                                                                                                                                                                                                                                                                                                                                                                                                                                                                                                                                                                                                                                                                                                                                                                                                                                                                                                |
| 14  | Emerald Clicker  | 4072         | .33           | 4.4m=74                                                                                                                                                                                                                                                                                                                                                                                                                                                                                                                                                                                                                                                                                                                                                                                                                                                                                                                                                                                                                                                                                                                                                                                                                                                                                                                                                                                                                                                                                                                                                                                                                                                                                                                                                                                                                                                                                                                                                                                                                                                                                                                        |
| 15  | Comet            | 9004         | .27           | MINA                                                                                                                                                                                                                                                                                                                                                                                                                                                                                                                                                                                                                                                                                                                                                                                                                                                                                                                                                                                                                                                                                                                                                                                                                                                                                                                                                                                                                                                                                                                                                                                                                                                                                                                                                                                                                                                                                                                                                                                                                                                                                                                           |
| 15  | Kaya             | 6822         | .31           |                                                                                                                                                                                                                                                                                                                                                                                                                                                                                                                                                                                                                                                                                                                                                                                                                                                                                                                                                                                                                                                                                                                                                                                                                                                                                                                                                                                                                                                                                                                                                                                                                                                                                                                                                                                                                                                                                                                                                                                                                                                                                                                                |