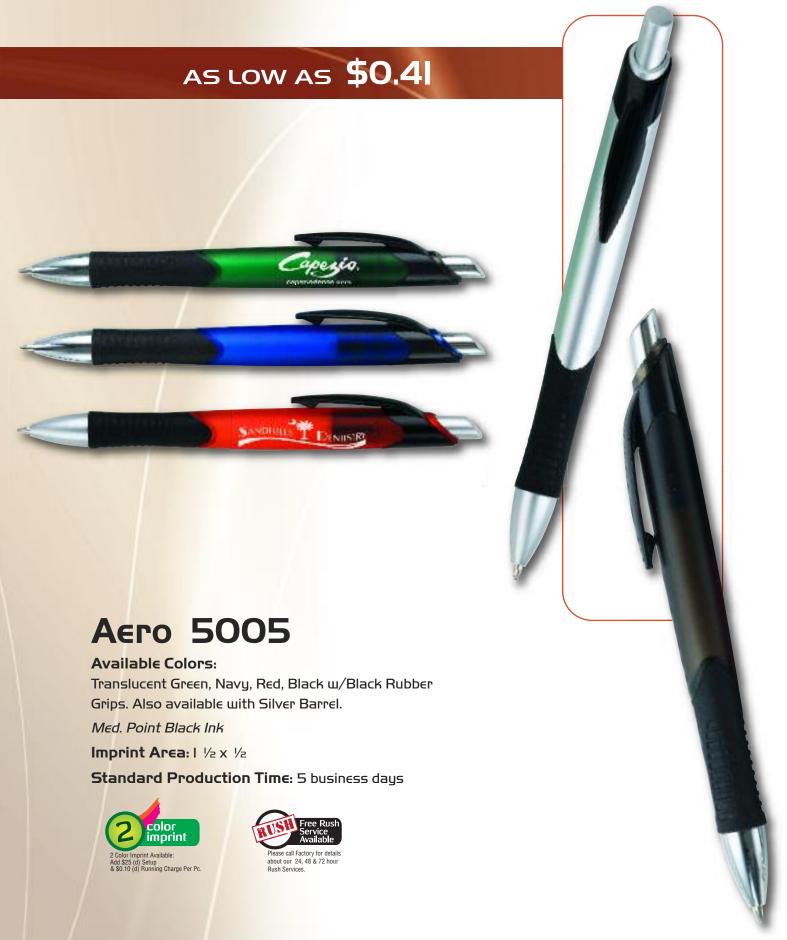

----|--------|--------|--------|--------|
| # 9068 | \$0.46 | \$0.43 | \$0.40 | \$0.37 | \$0.35 |
| # 6830 | \$0.46 | \$0.44 | \$0.43 | \$0.41 | \$0.39 |

# as Low as **\$0.38**

### Sleeker 5212

Available Colors:

Green, Navy, Burgundy, Black

Med. Point Black Ink

Imprint Area: 1 3/4 x 5/8

Standard Production Time: 5 business days









# AS LOW AS **\$0.47**

### Sleeker Gold 5213

Available Colors:

Black Barrel with Gold Trim, Burgundy Barrel with Gold Trim

Med. Point Black Ink

Imprint Area: 1 3/4 x 5/8

Standard Production Time: 5 business days



|        | 300    | 500    | 1,000  | 2,500  | 5,000    |
|--------|--------|--------|--------|--------|----------|
| # 5212 | \$0.44 | \$0.43 | \$0.42 | \$0.40 | \$0.38   |
| # 5213 | \$0.56 | \$0.55 | \$0.52 | \$0.49 | \$0.47 c |



### **Aero** 5004

# AS LOW AS **\$0.41**

#### Available Colors:

Fluorescent: Blue, Green, Pink, Purple, Orange, Silver

Med. Point Black Ink

Imprint Area: 1 ½ x ½

Standard Production Time: 5 business days









300 500 1,000 2,500 5,000 # 5004 \$0.45 \$0.43 \$0.41 c \$0.49 \$0.47

# as low as **\$0.39**

### Bullet 5189

Available Colors:

Burgundy, Clear, Dk. Green, Navy w/Gold Trims

Med. Point Black Ink

Imprint Area: 1 3/4 x 3/4

Standard Production Time: 5 business days







# Silver Bullet 5190

Available Colors:

Blue, Green, Orange, Purple, Red, Clear,

Black w/Silver Trims

Med. Point Black Ink

Imprint Area: 1 3/4 x 3/4

Standard Production Time: 5 business

days



Setup charge: \$25d on new orders. Repeat orders setup charge waived.

All Pricing FOB NJ

|        | 3