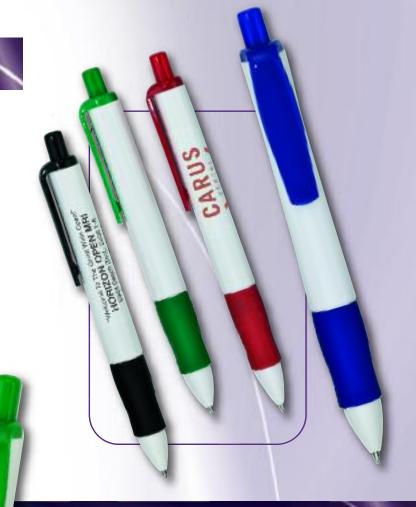

### INDEX

| Pg# | Item Name        | Item #       | As low as     | P∈n                                                                                                                                                                                                                                                                                                                                                                                                                                                                                                                                                                                                                                                                                                                                                                                                                                                                                                                                                                                                                                                                                                                                                                                                                                                                                                                                                                                                                                                                                                                                                                                                                                                                                                                                                                                                                                                                                                                                                                                                                                                                                                                            |
|-----|------------------|--------------|---------------|--------------------------------------------------------------------------------------------------------------------------------------------------------------------------------------------------------------------------------------------------------------------------------------------------------------------------------------------------------------------------------------------------------------------------------------------------------------------------------------------------------------------------------------------------------------------------------------------------------------------------------------------------------------------------------------------------------------------------------------------------------------------------------------------------------------------------------------------------------------------------------------------------------------------------------------------------------------------------------------------------------------------------------------------------------------------------------------------------------------------------------------------------------------------------------------------------------------------------------------------------------------------------------------------------------------------------------------------------------------------------------------------------------------------------------------------------------------------------------------------------------------------------------------------------------------------------------------------------------------------------------------------------------------------------------------------------------------------------------------------------------------------------------------------------------------------------------------------------------------------------------------------------------------------------------------------------------------------------------------------------------------------------------------------------------------------------------------------------------------------------------|
| 6   | <b>EcoStick</b>  | US-920       | .19           | WHI W                                                                                                                                                                                                                                                                                                                                                                                                                                                                                                                                                                                                                                                                                                                                                                                                                                                                                                                                                                                                                                                                                                                                                                                                                                                                                                                                                                                                                                                                                                                                                                                                                                                                                                                                                                                                                                                                                                                                                                                                                                                                                                                          |
| 6   | Stick Pen        | US-900       | .21           | No. of the last                                                                                                                                                                                                                                                                                                                                                                                                                                                                                                                                                                                                                                                                                                                                                                                                                                                                                                                                                                                                                                                                                                                                                                                                                                                                                                                                                                                                                                                                                                                                                                                                                                                                                                                                                                                                                                                                                                                                                                                                                                                                                                                |
| 6   | Brittany Stick   | 9500         | . <b>I6</b> ½ | - संद्रा                                                                                                                                                                                                                                                                                                                                                                                                                                                                                                                                                                                                                                                                                                                                                                                                                                                                                                                                                                                                                                                                                                                                                                                                                                                                                                                                                                                                                                                                                                                                                                                                                                                                                                                                                                                                                                                                                                                                                                                                                                                                                                                       |
| 7   | The Grip Stick   | 9518         | .21           | 35.14.84                                                                                                                                                                                                                                                                                                                                                                                                                                                                                                                                                                                                                                                                                                                                                                                                                                                                                                                                                                                                                                                                                                                                                                                                                                                                                                                                                                                                                                                                                                                                                                                                                                                                                                                                                                                                                                                                                                                                                                                                                                                                                                                       |
| 7   | The Grip Stick   | 9515         | .21           | 201                                                                                                                                                                                                                                                                                                                                                                                                                                                                                                                                                                                                                                                                                                                                                                                                                                                                                                                                                                                                                                                                                                                                                                                                                                                                                                                                                                                                                                                                                                                                                                                                                                                                                                                                                                                                                                                                                                                                                                                                                                                                                                                            |
| 8   | Cedar            | 9002         | .19           | 6-2 / 57 NO.<br>(70) Testa mer                                                                                                                                                                                                                                                                                                                                                                                                                                                                                                                                                                                                                                                                                                                                                                                                                                                                                                                                                                                                                                                                                                                                                                                                                                                                                                                                                                                                                                                                                                                                                                                                                                                                                                                                                                                                                                                                                                                                                                                                                                                                                                 |
| 9   | Amber            | 9001         | .27           | The state of the s |
| Ю   | Slimster         | 7828         | .27           | Faults                                                                                                                                                                                                                                                                                                                                                                                                                                                                                                                                                                                                                                                                                                                                                                                                                                                                                                                                                                                                                                                                                                                                                                                                                                                                                                                                                                                                                                                                                                                                                                                                                                                                                                                                                                                                                                                                                                                                                                                                                                                                                                                         |
| II  | Slimster         | 7827         | .27           | · · · · · · · · · · · · · · · · · · ·                                                                                                                                                                                                                                                                                                                                                                                                                                                                                                                                                                                                                                                                                                                                                                                                                                                                                                                                                                                                                                                                                                                                                                                                                                                                                                                                                                                                                                                                                                                                                                                                                                                                                                                                                                                                                                                                                                                                                                                                                                                                                          |
| 12  | Gripped Slimster | 7822         | .31           | ्रतिकार था                                                                                                                                                                                                                                                                                                                                                                                                                                                                                                                                                                                                                                                                                                                                                                                                                                                                                                                                                                                                                                                                                                                                                                                                                                                                                                                                                                                                                                                                                                                                                                                                                                                                                                                                                                                                                                                                                                                                                                                                                                                                                                                     |
| 12  | Slimster         | 7824         | .29           | 11 a state                                                                                                                                                                                                                                                                                                                                                                                                                                                                                                                                                                                                                                                                                                                                                                                                                                                                                                                                                                                                                                                                                                                                                                                                                                                                                                                                                                                                                                                                                                                                                                                                                                                                                                                                                                                                                                                                                                                                                                                                                                                                                                                     |
| 12  | Slimster         | 7823         | .29           | History<br>History                                                                                                                                                                                                                                                                                                                                                                                                                                                                                                                                                                                                                                                                                                                                                                                                                                                                                                                                                                                                                                                                                                                                                                                                                                                                                                                                                                                                                                                                                                                                                                                                                                                                                                                                                                                                                                                                                                                                                                                                                                                                                                             |
| 13  | Gripped Slimster | 7826         | .32           | Security 1                                                                                                                                                                                                                                                                                                                                                                                                                                                                                                                                                                                                                                                                                                                                                                                                                                                                                                                                                                                                                                                                                                                                                                                                                                                                                                                                                                                                                                                                                                                                                                                                                                                                                                                                                                                                                                                                                                                                                                                                                                                                                                                     |
| 13  | Gripped Slimster | 7825         | .35           | CHE CHE                                                                                                                                                                                                                                                                                                                                                                                                                                                                                                                                                                                                                                                                                                                                                                                                                                                                                                                                                                                                                                                                                                                                                                                                                                                                                                                                                                                                                                                                                                                                                                                                                                                                                                                                                                                                                                                                                                                                                                                                                                                                                                                        |
| 13  | Gripped Slimster | <b>782</b> I | .31           | registration .                                                                                                                                                                                                                                                                                                                                                                                                                                                                                                                                                                                                                                                                                                                                                                                                                                                                                                                                                                                                                                                                                                                                                                                                                                                                                                                                                                                                                                                                                                                                                                                                                                                                                                                                                                                                                                                                                                                                                                                                                                                                                                                 |
| 14  | Clicker          | 4060         | .29           | /hixaya                                                                                                                                                                                                                                                                                                                                                                                                                                                                                                                                                                                                                                                                                                                                                                                                                                                                                                                                                                                                                                                                                                                                                                                                                                                                                                                                                                                                                                                                                                                                                                                                                                                                                                                                                                                                                                                                                                                                                                                                                                                                                                                        |
| 14  | Clicker          | 4062         | .29           |                                                                                                                                                                                                                                                                                                                                                                                                                                                                                                                                                                                                                                                                                                                                                                                                                                                                                                                                                                                                                                                                                                                                                                                                                                                                                                                                                                                                                                                                                                                                                                                                                                                                                                                                                                                                                                                                                                                                                                                                                                                                                                                                |
| 14  | Emerald Clicker  | 4072         | .33           | 4.4m=74                                                                                                                                                                                                                                                                                                                                                                                                                                                                                                                                                                                                                                                                                                                                                                                                                                                                                                                                                                                                                                                                                                                                                                                                                                                                                                                                                                                                                                                                                                                                                                                                                                                                                                                                                                                                                                                                                                                                                                                                                                                                                                                        |
| 15  | Comet            | 9004         | .27           | MINA                                                                                                                                                                                                                                                                                                                                                                                                                                                                                                                                                                                                                                                                                                                                                                                                                                                                                                                                                                                                                                                                                                                                                                                                                                                                                                                                                                                                                                                                                                                                                                                                                                                                                                                                                                                                                                                                                                                                                                                                                                                                                                                           |
| 15  | Kaya             | 6822         | .31           |                                                                                                                                                                                                                                                                                                                                                                                                                                                                                                                                                                                                                                                                                                                                                                                                                                                                                                                                                                                                                                                                                                                                                                                                                                                                                                                                                                                                                                                                                                                                                                                                                                                                                                                                                                                                                                                                                                                                                                                                                                                                                                                                |