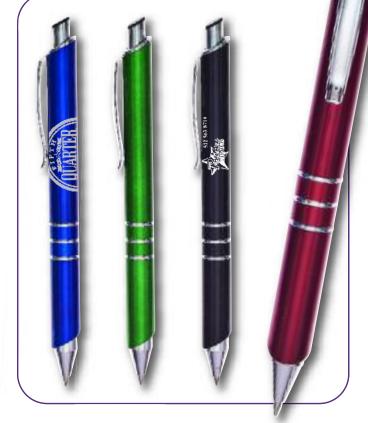

Point Black Ink

Imprint Area: 1 ½ x ½

Standard Production Time: 5 business days

Setup charge: \$25d on new orders. Repeat orders setup charge waived.

All Pricing FOB NJ

See last page for general information.

| V      | 300    | 500    | 1,000  | 2,500  | 5,000  |
|--------|--------|--------|--------|--------|--------|
| # 5267 | \$0.55 | \$0.52 | \$0.51 | \$0.49 | \$0.48 |
| # 6442 | \$0.79 | \$0.74 | \$0.72 | \$0.68 | \$0.64 |

# AS LOW AS \$0.64

# Mr. Metallics 6437

Available Colors:

Black, Blue, Burgundy, Silver, Green

Med. Point Black Ink

Imprint Area: 1 3/4 x 3/4

Standard Production Time: 5 business days





### Mr. Executive 4031

Available Colors:

Blue, Green, Black, Burgundy

Med. Point Black Ink

Imprint Area: 1 1/2 x 1/2

Standard Production Time: 5 business days



|        | 300    | 500    | 1,000  | 2,500  | 5,000  |
|--------|--------|--------|--------|--------|--------|
| # 6437 | \$0.79 | \$0.74 | \$0.72 | \$0.68 | \$0.64 |
| # 4031 | \$0.77 | \$0.75 | \$0.73 | \$0.71 | \$0.69 |

Setup charge: \$25d on new orders. Repeat orders setup charge waived. All Pricing FOB NJ See last page for general information.



See last page for general information.

#7830

\$0.64

\$0.63

\$0.61

\$0.59

\$0.57

### Dalmatian 2 7835

AS LOW AS **\$0.57** 

Available Colors:

Black Dotted Rubber Grip: Green, Black, Red, Blue, Orange

Med. Point Black Ink

Imprint Area: 1 ½ x 5/8

Standard Production Time: 5 business days







300 500 1,000 2,500 5,000 # 7835 \$0.59 \$0.57 c \$0.64 \$0.63 \$0.61

Setup charge: \$25d on new orders. Repeat orders setup charge wai