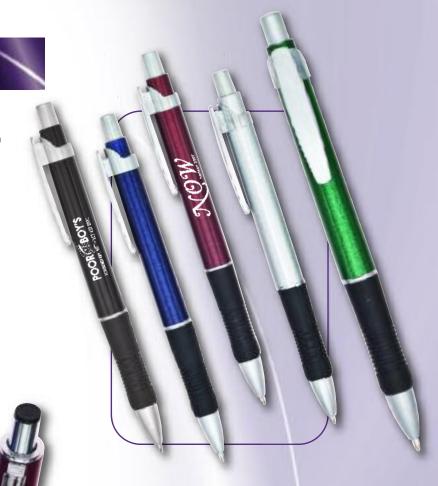

. Point Black Ink

Imprint Area: 1 1/2 x 1/2

Standard Production Time: 5 business days







# Tiger Pen 6442

Available Colors:

Purple, Red, Blue, Black, Green

Med. Point Black Ink

Imprint Area: 1 ½ x ½

Standard Production Time: 5 business days

Setup charge: \$25d on new orders. Repeat orders setup charge waived.

All Pricing FOB NJ

See last page for general information.

| V      | 300    | 500    | 1,000  | 2,500  | 5,000  |
|--------|--------|--------|--------|--------|--------|
| # 5267 | \$0.55 | \$0.52 | \$0.51 | \$0.49 | \$0.48 |
| # 6442 | \$0.79 | \$0.74 | \$0.72 | \$0.68 | \$0.64 |

# AS LOW AS \$0.64

# Mr. Metallics 6437

Available Colors:

Black, Blue, Burgundy, Silver, Green

Med. Point Black Ink

Imprint Area: 1 3/4 x 3/4

Standard Production Time: 5 business days





### Mr. Executive 4031

Available Colors:

Blue, Green, Black, Burgundy

Med. Point Black Ink

Imprint Area: 1 1/2 x 1/2

Standard Production Time: 5 business days



|        | 300    | 500    | 1,000  | 2,500  | 5,000  |
|--------|--------|--------|--------|--------|--------|
| # 6437 | \$0.79 | \$0.74 | \$0.72 | \$0.68 | \$0.64 |
| # 4031 | \$0.77 | \$0.75 | \$0.73 | \$0.71 | \$0.69 |

Setup charge: \$25d on new orders. Repeat orders setup charge waived. All Pricing FOB NJ See last page for general information.



See last page for general information.

#7830

\$0.64

\$0.63

\$0.61

\$0.59

\$0.57

### Dalmatian 2 7835

AS LOW AS **\$0.57** 

Available Colors:

Black Dotted Rubber Grip: Green, Black, Red, Blue, Orange

Med. Point Black Ink

Imprint Area: 1 ½ x 5/8

Standard Product