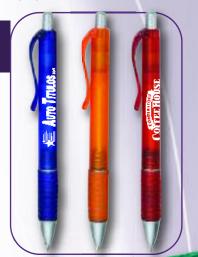

### INDEX

| Pg# | Item Name        | Item #       | As low as     | P∈n                                                                                                                                                                                                                                                                                                                                                                                                                                                                                                                                                                                                                                                                                                                                                                                                                                                                                                                                                                                                                                                                                                                                                                                                                                                                                                                                                                                                                                                                                                                                                                                                                                                                                                                                                                                                                                                                                                                                                                                                                                                                                                                            |
|-----|------------------|--------------|---------------|--------------------------------------------------------------------------------------------------------------------------------------------------------------------------------------------------------------------------------------------------------------------------------------------------------------------------------------------------------------------------------------------------------------------------------------------------------------------------------------------------------------------------------------------------------------------------------------------------------------------------------------------------------------------------------------------------------------------------------------------------------------------------------------------------------------------------------------------------------------------------------------------------------------------------------------------------------------------------------------------------------------------------------------------------------------------------------------------------------------------------------------------------------------------------------------------------------------------------------------------------------------------------------------------------------------------------------------------------------------------------------------------------------------------------------------------------------------------------------------------------------------------------------------------------------------------------------------------------------------------------------------------------------------------------------------------------------------------------------------------------------------------------------------------------------------------------------------------------------------------------------------------------------------------------------------------------------------------------------------------------------------------------------------------------------------------------------------------------------------------------------|
| 6   | <b>EcoStick</b>  | US-920       | .19           | WHI W                                                                                                                                                                                                                                                                                                                                                                                                                                                                                                                                                                                                                                                                                                                                                                                                                                                                                                                                                                                                                                                                                                                                                                                                                                                                                                                                                                                                                                                                                                                                                                                                                                                                                                                                                                                                                                                                                                                                                                                                                                                                                                                          |
| 6   | Stick Pen        | US-900       | .21           | No. of the last                                                                                                                                                                                                                                                                                                                                                                                                                                                                                                                                                                                                                                                                                                                                                                                                                                                                                                                                                                                                                                                                                                                                                                                                                                                                                                                                                                                                                                                                                                                                                                                                                                                                                                                                                                                                                                                                                                                                                                                                                                                                                                                |
| 6   | Brittany Stick   | 9500         | . <b>I6</b> ½ | - संद्रा                                                                                                                                                                                                                                                                                                                                                                                                                                                                                                                                                                                                                                                                                                                                                                                                                                                                                                                                                                                                                                                                                                                                                                                                                                                                                                                                                                                                                                                                                                                                                                                                                                                                                                                                                                                                                                                                                                                                                                                                                                                                                                                       |
| 7   | The Grip Stick   | 9518         | .21           | 35.14.84                                                                                                                                                                                                                                                                                                                                                                                                                                                                                                                                                                                                                                                                                                                                                                                                                                                                                                                                                                                                                                                                                                                                                                                                                                                                                                                                                                                                                                                                                                                                                                                                                                                                                                                                                                                                                                                                                                                                                                                                                                                                                                                       |
| 7   | The Grip Stick   | 9515         | .21           | 201                                                                                                                                                                                                                                                                                                                                                                                                                                                                                                                                                                                                                                                                                                                                                                                                                                                                                                                                                                                                                                                                                                                                                                                                                                                                                                                                                                                                                                                                                                                                                                                                                                                                                                                                                                                                                                                                                                                                                                                                                                                                                                                            |
| 8   | Cedar            | 9002         | .19           | 6-2 / 57 NO.<br>(70) Testa mer                                                                                                                                                                                                                                                                                                                                                                                                                                                                                                                                                                                                                                                                                                                                                                                                                                                                                                                                                                                                                                                                                                                                                                                                                                                                                                                                                                                                                                                                                                                                                                                                                                                                                                                                                                                                                                                                                                                                                                                                                                                                                                 |
| 9   | Amber            | 9001         | .27           | The state of the s |
| Ю   | Slimster         | 7828         | .27           | Faults                                                                                                                                                                                                                                                                                                                                                                                                                                                                                                                                                                                                                                                                                                                                                                                                                                                                                                                                                                                                                                                                                                                                                                                                                                                                                                                                                                                                                                                                                                                                                                                                                                                                                                                                                                                                                                                                                                                                                                                                                                                                                                                         |
| II  | Slimster         | 7827         | .27           | · · · · · · · · · · · · · · · · · · ·                                                                                                                                                                                                                                                                                                                                                                                                                                                                                                                                                                                                                                                                                                                                                                                                                                                                                                                                                                                                                                                                                                                                                                                                                                                                                                                                                                                                                                                                                                                                                                                                                                                                                                                                                                                                                                                                                                                                                                                                                                                                                          |
| 12  | Gripped Slimster | 7822         | .31           | ्रतिकार था                                                                                                                                                                                                                                                                                                                                                                                                                                                                                                                                                                                                                                                                                                                                                                                                                                                                                                                                                                                                                                                                                                                                                                                                                                                                                                                                                                                                                                                                                                                                                                                                                                                                                                                                                                                                                                                                                                                                                                                                                                                                                                                     |
| 12  | Slimster         | 7824         | .29           | 11 a state                                                                                                                                                                                                                                                                                                                                                                                                                                                                                                                                                                                                                                                                                                                                                                                                                                                                                                                                                                                                                                                                                                                                                                                                                                                                                                                                                                                                                                                                                                                                                                                                                                                                                                                                                                                                                                                                                                                                                                                                                                                                                                                     |
| 12  | Slimster         | 7823         | .29           | History<br>History                                                                                                                                                                                                                                                                                                                                                                                                                                                                                                                                                                                                                                                                                                                                                                                                                                                                                                                                                                                                                                                                                                                                                                                                                                                                                                                                                                                                                                                                                                                                                                                                                                                                                                                                                                                                                                                                                                                                                                                                                                                                                                             |
| 13  | Gripped Slimster | 7826         | .32           | Security 1                                                                                                                                                                                                                                                                                                                                                                                                                                                                                                                                                                                                                                                                                                                                                                                                                                                                                                                                                                                                                                                                                                                                                                                                                                                                                                                                                                                                                                                                                                                                                                                                                                                                                                                                                                                                                                                                                                                                                                                                                                                                                                                     |
| 13  | Gripped Slimster | 7825         | .35           | CHE CHE                                                                                                                                                                                                                                                                                                                                                                                                                                                                                                                                                                                                                                                                                                                                                                                                                                                                                                                                                                                                                                                                                                                                                                                                                                                                                                                                                                                                                                                                                                                                                                                                                                                                                                                                                                                                                                                                                                                                                                                                                                                                                                                        |
| 13  | Gripped Slimster | <b>782</b> I | .31           | registration .                                                                                                                                                                                                                                                                                                                                                                                                                                                                                                                                                                                                                                                                                                                                                                                                                                                                                                                                                                                                                                                                                                                                                                                                                                                                                                                                                                                                                                                                                                                                                                                                                                                                                                                                                                                                                                                                                                                                                                                                                                                                                                                 |
| 14  | Clicker          | 4060         | .29           | /hixaya                                                                                                                                                                                                                                                                                                                                                                                                                                                                                                                                                                                                                                                                                                                                                                                                                                                                                                                                                                                                                                                                                                                                                                                                                                                                                                                                                                                                                                                                                                                                                                                                                                                                                                                                                                                                                                                                                                                                                                                                                                                                                                                        |
| 14  | Clicker          | 4062         | .29           |                                                                                                                                                                                                                                                                                                                                                                                                                                                                                                                                                                                                                                                                                                                                                                                                                                                                                                                                                                                                                                                                                                                                                                                                                                                                                                                                                                                                                                                                                                                                                                                                                                                                                                                                                                                                                                                                                                                                                                                                                                                                                                                                |
| 14  | Emerald Clicker  | 4072         | .33           | 4.4m=74                                                                                                                                                                                                                                                                                                                                                                                                                                                                                                                                                                                                                                                                                                                                                                                                                                                                                                                                                                                                                                                                                                                                                                                                                                                                                                                                                                                                                                                                                                                                                                                                                                                                                                                                                                                                                                                                                                                                                                                                                                                                                                                        |
| 15  | Comet            | 9004         | .27           | MINA                                                                                                                                                                                                                                                                                                                                                                                                                                                                                                                                                                                                                                                                                                                                                                                                                                                                                                                                                                                                                                                                                                                                                                                                                                                                                                                                                                                                                                                                                                                                                                                                                                                                                                                                                                                                                                                                                                                                                                                                                                                                                                                           |
| 15  | Kaya             | 6822         | .31           |                                                                                                                                                                                                                                                                                                                                                                                                                                                                                                                                                                                                                                                                                                                                                                                                                                                                                                                                                                                                                                                                                                                                                                                                                                                                                                                                                                                                                                                                                                                                                                                                                                                                                                                                                                                                                                                                                                                                                                                                                                                                                                                                |