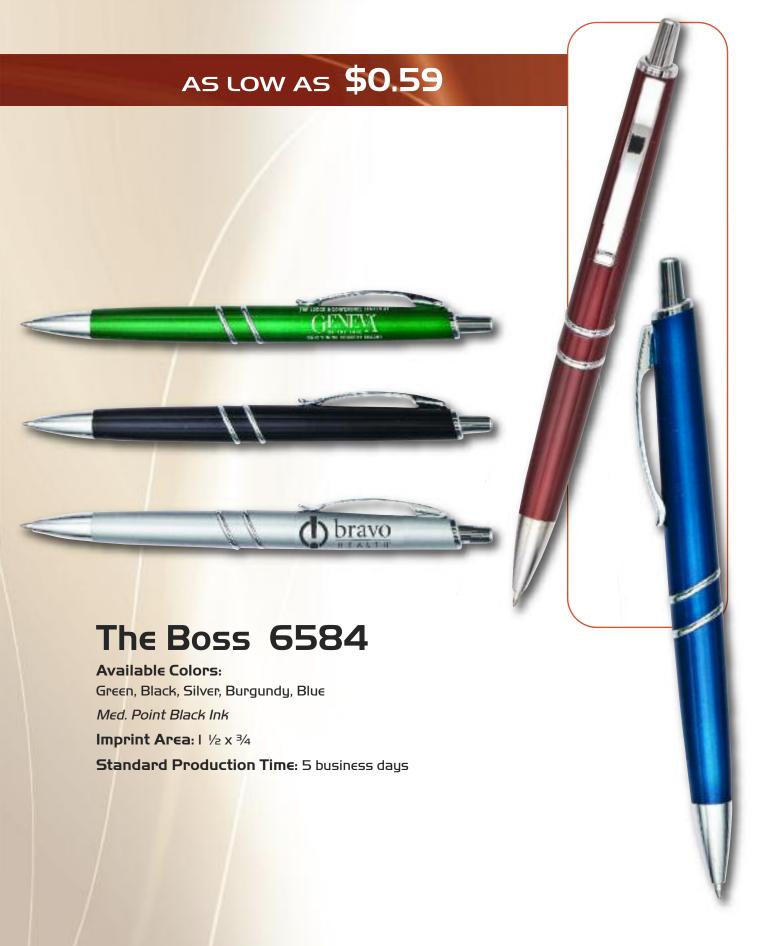

AS LOW AS **\$0.67** 

300 500 1,000 2,500 5,000 # **PH-44IS** \$0.76 \$0.74 \$0.72 \$0.69 \$0.67 c Setup charge: \$25d on new orders. Repeat orders setup charge waived. All Pricing FOB NJ See last page for general information.



# Pen/Highlighter Combo PH-451

AS LOW AS \$0.74

#### Available Colors:

Translucent Colored Barrel: Orange, Green, Yellow, Blue, Red with matching Marker Ink Refill

Med. Point Black Ink

Imprint Area: 1 ½ x 5/8

Standard Production Time: 5 business days







|          | 300    | 500    | 1,000  | 2,500  | 5,000  |
|----------|--------|--------|--------|--------|--------|
| # PH-45I | \$0.87 | \$0.85 | \$0.82 | \$0.78 | \$0.74 |

Setup charge: \$25d on new orders. Repeat orders setup charge waived. All Pricing FOB NJ See last page for general information.



# Rang∈r 6582

Available Colors:

Green, Blue, Red, Orange

Med. Point Black Ink

Imprint Area: 1 ½ x ¾

Standard Production Time: 5 business days





|        | 300    | 500    | 1,000  | 2,500  | 5,000  |
|--------|--------|--------|--------|--------|--------|
| # 6582 | \$0.69 | \$0.66 | \$0.64 | \$0.62 | \$0.59 |

Setup charge: \$25d on new orders. Repeat orders setup charge waived. All Pricing FOB NJ See last page for general information.

# AS LOW AS **\$0.49**

### Earth Pen 1009

Available Colors:

Green, Black, Blue, Red

Med. Point Black Ink

Imprint Area: 2 x 3/4

Standard Production Time: 5 business days







# Bio-Pen IOI4

Available Colors:

Black, Red, Green, Blue

Brunden Place

/ Auro Trrucos....

Med. Point Black Ink

Imprint Area: 2 x 3/4

Standard Production Time: