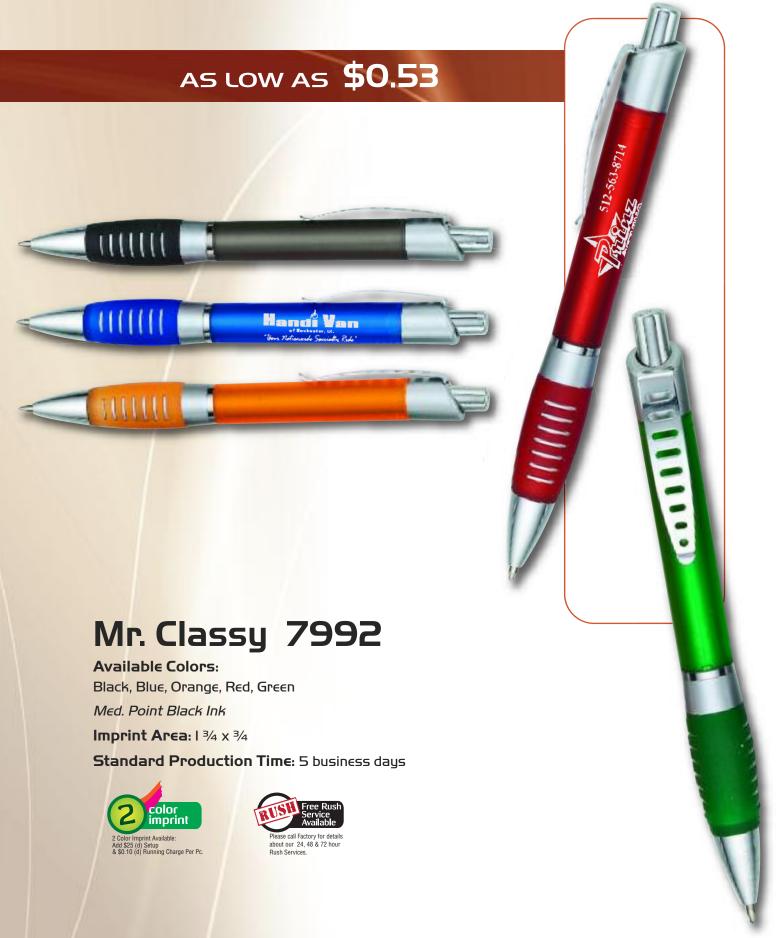

53        | \$0.51 | \$0.49   |
| # 4028 | \$0.57 | \$0.53                  | \$0.52        | \$0.51 | \$0.49   |
| # 6214 | \$0.60 | \$0.58                  | \$0.56        | \$0.54 | \$0.52 c |



Setup charge: \$25d on new orders. Repeat orders setup charge waived. All Pricing FOB NJ

See last page for general information.



300 500 1,000 2,500 5,000 **# 5266** \$0.55 \$0.52 \$0.51 \$0.49 \$0.48

### Basset 5265

Available Colors:

Purple, Orange, Red, Navy, Black, Green

Med. Point Black Ink

Imprint Area: 1 ½ x ½

Standard Production Time: 5 business days









as low as **\$0.49** 

300 500 1,000 2,500 5,000 # 5265 \$0.51 \$0.49 c \$0.58 \$0.56 \$0.54

Setup charge: \$25d on new orders. Repeat orders setup charge waived. All Pricing FOB NJ See last page for general information.



### Michael 4022

Available Colors:

Red, Green, Blue, Yellow, Purple

Med. Point Black Ink

Imprint Area: 1 ½ x ½

Standard Production Time: 5 business days







300 500 1,000 2,500 5,000 # 4022 \$0.65 \$0.62 c \$0.69 \$0.68 \$0.66

Setup charge: \$25d on new orders. Repeat orders setup charge waived. All Pricing FOB NJ See last page for general information.



|        | 300    | 500    | 1,000  | 2,500  | 5,000  |
|--------|--------|--------|--------|--------|--------|
| # 4067 | \$0.52 | \$0.50 | \$0.48 | \$0.46 | \$0.44 |

# **Unique** 4068

Available Colors:

White Barrel: Blue, Green, Red, Orange Trim

Med. Point Black Ink

Imprint Area: 1 ½ x 5/8

Standard Production Time: 5 business days







|        | 300    | 500    | 1,000  | 2,500  | 5,000  |
|--------|--------|--------