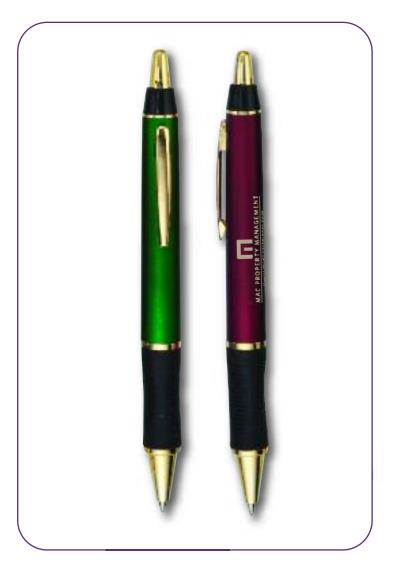

### INDEX

| Pg# | Item Name        | Item #       | As low as     | P∈n                                                                                                                                                                                                                                                                                                                                                                                                                                                                                                                                                                                                                                                                                                                                                                                                                                                                                                                                                                                                                                                                                                                                                                                                                                                                                                                                                                                                                                                                                                                                                                                                                                                                                                                                                                                                                                                                                                                                                                                                                                                                                                                            |
|-----|------------------|--------------|---------------|--------------------------------------------------------------------------------------------------------------------------------------------------------------------------------------------------------------------------------------------------------------------------------------------------------------------------------------------------------------------------------------------------------------------------------------------------------------------------------------------------------------------------------------------------------------------------------------------------------------------------------------------------------------------------------------------------------------------------------------------------------------------------------------------------------------------------------------------------------------------------------------------------------------------------------------------------------------------------------------------------------------------------------------------------------------------------------------------------------------------------------------------------------------------------------------------------------------------------------------------------------------------------------------------------------------------------------------------------------------------------------------------------------------------------------------------------------------------------------------------------------------------------------------------------------------------------------------------------------------------------------------------------------------------------------------------------------------------------------------------------------------------------------------------------------------------------------------------------------------------------------------------------------------------------------------------------------------------------------------------------------------------------------------------------------------------------------------------------------------------------------|
| 6   | <b>EcoStick</b>  | US-920       | .19           | WHI W                                                                                                                                                                                                                                                                                                                                                                                                                                                                                                                                                                                                                                                                                                                                                                                                                                                                                                                                                                                                                                                                                                                                                                                                                                                                                                                                                                                                                                                                                                                                                                                                                                                                                                                                                                                                                                                                                                                                                                                                                                                                                                                          |
| 6   | Stick Pen        | US-900       | .21           | No. of the last                                                                                                                                                                                                                                                                                                                                                                                                                                                                                                                                                                                                                                                                                                                                                                                                                                                                                                                                                                                                                                                                                                                                                                                                                                                                                                                                                                                                                                                                                                                                                                                                                                                                                                                                                                                                                                                                                                                                                                                                                                                                                                                |
| 6   | Brittany Stick   | 9500         | . <b>I6</b> ½ | - संद्रा                                                                                                                                                                                                                                                                                                                                                                                                                                                                                                                                                                                                                                                                                                                                                                                                                                                                                                                                                                                                                                                                                                                                                                                                                                                                                                                                                                                                                                                                                                                                                                                                                                                                                                                                                                                                                                                                                                                                                                                                                                                                                                                       |
| 7   | The Grip Stick   | 9518         | .21           | 35.14.84                                                                                                                                                                                                                                                                                                                                                                                                                                                                                                                                                                                                                                                                                                                                                                                                                                                                                                                                                                                                                                                                                                                                                                                                                                                                                                                                                                                                                                                                                                                                                                                                                                                                                                                                                                                                                                                                                                                                                                                                                                                                                                                       |
| 7   | The Grip Stick   | 9515         | .21           | 201                                                                                                                                                                                                                                                                                                                                                                                                                                                                                                                                                                                                                                                                                                                                                                                                                                                                                                                                                                                                                                                                                                                                                                                                                                                                                                                                                                                                                                                                                                                                                                                                                                                                                                                                                                                                                                                                                                                                                                                                                                                                                                                            |
| 8   | Cedar            | 9002         | .19           | 6-2 / 57 NO.<br>(70) Testa mer                                                                                                                                                                                                                                                                                                                                                                                                                                                                                                                                                                                                                                                                                                                                                                                                                                                                                                                                                                                                                                                                                                                                                                                                                                                                                                                                                                                                                                                                                                                                                                                                                                                                                                                                                                                                                                                                                                                                                                                                                                                                                                 |
| 9   | Amber            | 9001         | .27           | The state of the s |
| Ю   | Slimster         | 7828         | .27           | Faults                                                                                                                                                                                                                                                                                                                                                                                                                                                                                                                                                                                                                                                                                                                                                                                                                                                                                                                                                                                                                                                                                                                                                                                                                                                                                                                                                                                                                                                                                                                                                                                                                                                                                                                                                                                                                                                                                                                                                                                                                                                                                                                         |
| II  | Slimster         | 7827         | .27           | · · · · · · · · · · · · · · · · · · ·                                                                                                                                                                                                                                                                                                                                                                                                                                                                                                                                                                                                                                                                                                                                                                                                                                                                                                                                                                                                                                                                                                                                                                                                                                                                                                                                                                                                                                                                                                                                                                                                                                                                                                                                                                                                                                                                                                                                                                                                                                                                                          |
| 12  | Gripped Slimster | 7822         | .31           | ्रतिकार था                                                                                                                                                                                                                                                                                                                                                                                                                                                                                                                                                                                                                                                                                                                                                                                                                                                                                                                                                                                                                                                                                                                                                                                                                                                                                                                                                                                                                                                                                                                                                                                                                                                                                                                                                                                                                                                                                                                                                                                                                                                                                                                     |
| 12  | Slimster         | 7824         | .29           | 11 a state                                                                                                                                                                                                                                                                                                                                                                                                                                                                                                                                                                                                                                                                                                                                                                                                                                                                                                                                                                                                                                                                                                                                                                                                                                                                                                                                                                                                                                                                                                                                                                                                                                                                                                                                                                                                                                                                                                                                                                                                                                                                                                                     |
| 12  | Slimster         | 7823         | .29           | History<br>History                                                                                                                                                                                                                                                                                                                                                                                                                                                                                                                                                                                                                                                                                                                                                                                                                                                                                                                                                                                                                                                                                                                                                                                                                                                                                                                                                                                                                                                                                                                                                                                                                                                                                                                                                                                                                                                                                                                                                                                                                                                                                                             |
| 13  | Gripped Slimster | 7826         | .32           | Security 1                                                                                                                                                                                                                                                                                                                                                                                                                                                                                                                                                                                                                                                                                                                                                                                                                                                                                                                                                                                                                                                                                                                                                                                                                                                                                                                                                                                                                                                                                                                                                                                                                                                                                                                                                                                                                                                                                                                                                                                                                                                                                                                     |
| 13  | Gripped Slimster | 7825         | .35           | CHE CHE                                                                                                                                                                                                                                                                                                                                                                                                                                                                                                                                                                                                                                                                                                                                                                                                                                                                                                                                                                                                                                                                                                                                                                                                                                                                                                                                                                                                                                                                                                                                                                                                                                                                                                                                                                                                                                                                                                                                                                                                                                                                                                                        |
| 13  | Gripped Slimster | <b>782</b> I | .31           | registration .                                                                                                                                                                                                                                                                                                                                                                                                                                                                                                                                                                                                                                                                                                                                                                                                                                                                                                                                                                                                                                                                                                                                                                                                                                                                                                                                                                                                                                                                                                                                                                                                                                                                                                                                                                                                                                                                                                                                                                                                                                                                                                                 |
| 14  | Clicker          | 4060         | .29           | /hixaya                                                                                                                                                                                                                                                                                                                                                                                                                                                                                                                                                                                                                                                                                                                                                                                                                                                                                                                                                                                                                                                                                                                                                                                                                                                                                                                                                                                                                                                                                                                                                                                                                                                                                                                                                                                                                                                                                                                                                                                                                                                                                                                        |
| 14  | Clicker          | 4062         | .29           |                                                                                                                                                                                                                                                                                                                                                                                                                                                                                                                                                                                                                                                                                                                                                                                                                                                                                                                                                                                                                                                                                                                                                                                                                                                                                                                                                                                                                                                                                                                                                                                                                                                                                                                                                                                                                                                                                                                                                                                                                                                                                                                                |
| 14  | Emerald Clicker  | 4072         | .33           | 4.4m=74                                                                                                                                                                                                                                                                                                                                                                                                                                                                                                                                                                                                                                                                                                                                                                                                                                                                                                                                                                                                                                                                                                                                                                                                                                                                                                                                                                                                                                                                                                                                                                                                                                                                                                                                                                                                                                                                                                                                                                                                                                                                                                                        |
| 15  | Comet            | 9004         | .27           | MINA                                                                                                                                                                                                                                                                                                                                                                                                                                                                                                                                                                                                                                                                                                                                                                                                                                                                                                                                                                                                                                                                                                                                                                                                                                                                                                                                                                                                                                                                                                                                                                                                                                                                                                                                                                                                                                                                                                                                                                                                                                                                                                                           |
| 15  | Kaya             | 6822         | .31           |                                                                                                                                                                                                                                                                                                                                                                                                                                                                                                                                                                                                                                                                                                                                                                                                                                                                                                                                                                                                                                                                                                                                                                                                                                                                                                                                                                                                                                                                                                                                                                                                                                                                                                                                                                                                                                                                                                                                                                                                                                                                                                                                |