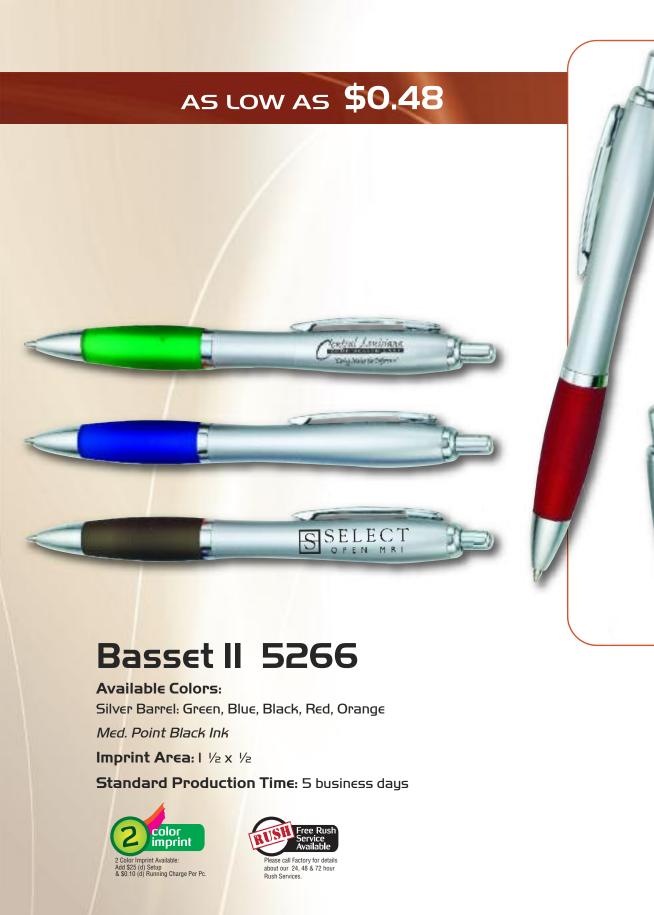

$0.52

### Mr. Clear 6214

Available Colors:

Translucent Green, Smoke, Red, Blue *Med. Point Black Ink* 

Imprint Area: 1 ¾ x ½

Standard Production Time: 5 business days



|        |        | Water to 150 personal a | Marge Per Pc. |        |          |
|--------|--------|-------------------------|---------------|--------|----------|
|        | 300    | 500                     | 1,000         | 2,500  | 5,000    |
| # 5412 | \$0.57 | \$0.55                  | \$0.53        | \$0.51 | \$0.49   |
| # 4028 | \$0.57 | \$0.53                  | \$0.52        | \$0.51 | \$0.49   |
| # 6214 | \$0.60 | \$0.58                  | \$0.56        | \$0.54 | \$0.52 c |



Setup charge: \$25d on new orders. Repeat orders setup charge waived. All Pricing FOB NJ

See last page for general information.



300 500 1,000 2,500 5,000 **# 5266** \$0.55 \$0.52 \$0.51 \$0.49 \$0.48

### Basset 5265

Available Colors:

Purple, Orange, Red, Navy, Black, Green

Med. Point Black Ink

Imprint Area: 1 ½ x ½

Standard Production Time: 5 business days









as low as **\$0.49** 

300 500 1,000 2,500 5,000 # 5265 \$0.51 \$0.49 c \$0.58 \$0.56 \$0.54

Setup charge: \$25d on new orders. Repeat orders setup charge waived. All Pricing FOB NJ See last page for general information.



### Michael 4022

Available Colors:

Red, Green, Blue, Yellow, Purple

Med. Point Black Ink

Imprint Area: 1 ½ x ½

Standard Production Time: 5 business days







300 500 1,000 2,500 5,000 # 4022 \$0.65 \$0.62 c \$0.69 \$0.68 \$0.66

Setup charge: \$25d on new orders. Repeat orders setup charge waived. All Pricing FOB NJ Se