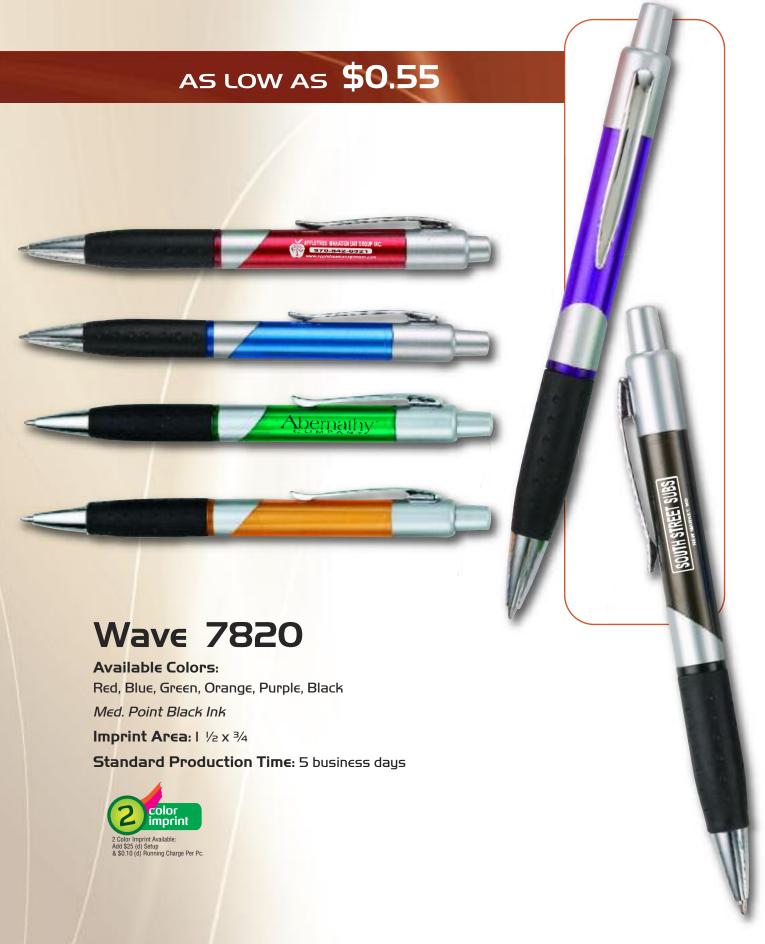

### INDEX

| Pg# | Item Name        | Item #       | As low as     | P∈n                                                                                                                                                                                                                                                                                                                                                                                                                                                                                                                                                                                                                                                                                                                                                                                                                                                                                                                                                                                                                                                                                                                                                                                                                                                                                                                                                                                                                                                                                                                                                                                                                                                                                                                                                                                                                                                                                                                                                                                                                                                                                                                            |
|-----|------------------|--------------|---------------|--------------------------------------------------------------------------------------------------------------------------------------------------------------------------------------------------------------------------------------------------------------------------------------------------------------------------------------------------------------------------------------------------------------------------------------------------------------------------------------------------------------------------------------------------------------------------------------------------------------------------------------------------------------------------------------------------------------------------------------------------------------------------------------------------------------------------------------------------------------------------------------------------------------------------------------------------------------------------------------------------------------------------------------------------------------------------------------------------------------------------------------------------------------------------------------------------------------------------------------------------------------------------------------------------------------------------------------------------------------------------------------------------------------------------------------------------------------------------------------------------------------------------------------------------------------------------------------------------------------------------------------------------------------------------------------------------------------------------------------------------------------------------------------------------------------------------------------------------------------------------------------------------------------------------------------------------------------------------------------------------------------------------------------------------------------------------------------------------------------------------------|
| 6   | <b>EcoStick</b>  | US-920       | .19           | WHI W                                                                                                                                                                                                                                                                                                                                                                                                                                                                                                                                                                                                                                                                                                                                                                                                                                                                                                                                                                                                                                                                                                                                                                                                                                                                                                                                                                                                                                                                                                                                                                                                                                                                                                                                                                                                                                                                                                                                                                                                                                                                                                                          |
| 6   | Stick Pen        | US-900       | .21           | No. of the last                                                                                                                                                                                                                                                                                                                                                                                                                                                                                                                                                                                                                                                                                                                                                                                                                                                                                                                                                                                                                                                                                                                                                                                                                                                                                                                                                                                                                                                                                                                                                                                                                                                                                                                                                                                                                                                                                                                                                                                                                                                                                                                |
| 6   | Brittany Stick   | 9500         | . <b>I6</b> ½ | - संद्रा                                                                                                                                                                                                                                                                                                                                                                                                                                                                                                                                                                                                                                                                                                                                                                                                                                                                                                                                                                                                                                                                                                                                                                                                                                                                                                                                                                                                                                                                                                                                                                                                                                                                                                                                                                                                                                                                                                                                                                                                                                                                                                                       |
| 7   | The Grip Stick   | 9518         | .21           | 35.14.84                                                                                                                                                                                                                                                                                                                                                                                                                                                                                                                                                                                                                                                                                                                                                                                                                                                                                                                                                                                                                                                                                                                                                                                                                                                                                                                                                                                                                                                                                                                                                                                                                                                                                                                                                                                                                                                                                                                                                                                                                                                                                                                       |
| 7   | The Grip Stick   | 9515         | .21           | 201                                                                                                                                                                                                                                                                                                                                                                                                                                                                                                                                                                                                                                                                                                                                                                                                                                                                                                                                                                                                                                                                                                                                                                                                                                                                                                                                                                                                                                                                                                                                                                                                                                                                                                                                                                                                                                                                                                                                                                                                                                                                                                                            |
| 8   | Cedar            | 9002         | .19           | 6-2 / 57 NO.<br>(70) Testa mer                                                                                                                                                                                                                                                                                                                                                                                                                                                                                                                                                                                                                                                                                                                                                                                                                                                                                                                                                                                                                                                                                                                                                                                                                                                                                                                                                                                                                                                                                                                                                                                                                                                                                                                                                                                                                                                                                                                                                                                                                                                                                                 |
| 9   | Amber            | 9001         | .27           | The state of the s |
| Ю   | Slimster         | 7828         | .27           | Faults                                                                                                                                                                                                                                                                                                                                                                                                                                                                                                                                                                                                                                                                                                                                                                                                                                                                                                                                                                                                                                                                                                                                                                                                                                                                                                                                                                                                                                                                                                                                                                                                                                                                                                                                                                                                                                                                                                                                                                                                                                                                                                                         |
| II  | Slimster         | 7827         | .27           | · · · · · · · · · · · · · · · · · · ·                                                                                                                                                                                                                                                                                                                                                                                                                                                                                                                                                                                                                                                                                                                                                                                                                                                                                                                                                                                                                                                                                                                                                                                                                                                                                                                                                                                                                                                                                                                                                                                                                                                                                                                                                                                                                                                                                                                                                                                                                                                                                          |
| 12  | Gripped Slimster | 7822         | .31           | ्रतिकार था                                                                                                                                                                                                                                                                                                                                                                                                                                                                                                                                                                                                                                                                                                                                                                                                                                                                                                                                                                                                                                                                                                                                                                                                                                                                                                                                                                                                                                                                                                                                                                                                                                                                                                                                                                                                                                                                                                                                                                                                                                                                                                                     |
| 12  | Slimster         | 7824         | .29           | 11 a state                                                                                                                                                                                                                                                                                                                                                                                                                                                                                                                                                                                                                                                                                                                                                                                                                                                                                                                                                                                                                                                                                                                                                                                                                                                                                                                                                                                                                                                                                                                                                                                                                                                                                                                                                                                                                                                                                                                                                                                                                                                                                                                     |
| 12  | Slimster         | 7823         | .29           | History<br>History                                                                                                                                                                                                                                                                                                                                                                                                                                                                                                                                                                                                                                                                                                                                                                                                                                                                                                                                                                                                                                                                                                                                                                                                                                                                                                                                                                                                                                                                                                                                                                                                                                                                                                                                                                                                                                                                                                                                                                                                                                                                                                             |
| 13  | Gripped Slimster | 7826         | .32           | Security 1                                                                                                                                                                                                                                                                                                                                                                                                                                                                                                                                                                                                                                                                                                                                                                                                                                                                                                                                                                                                                                                                                                                                                                                                                                                                                                                                                                                                                                                                                                                                                                                                                                                                                                                                                                                                                                                                                                                                                                                                                                                                                                                     |
| 13  | Gripped Slimster | 7825         | .35           | CHE CHE                                                                                                                                                                                                                                                                                                                                                                                                                                                                                                                                                                                                                                                                                                                                                                                                                                                                                                                                                                                                                                                                                                                                                                                                                                                                                                                                                                                                                                                                                                                                                                                                                                                                                                                                                                                                                                                                                                                                                                                                                                                                                                                        |
| 13  | Gripped Slimster | <b>782</b> I | .31           | registration .                                                                                                                                                                                                                                                                                                                                                                                                                                                                                                                                                                                                                                                                                                                                                                                                                                                                                                                                                                                                                                                                                                                                                                                                                                                                                                                                                                                                                                                                                                                                                                                                                                                                                                                                                                                                                                                                                                                                                                                                                                                                                                                 |
| 14  | Clicker          | 4060         | .29           | /hixaya                                                                                                                                                                                                                                                                                                                                                                                                                                                                                                                                                                                                                                                                                                                                                                                                                                                                                                                                                                                                                                                                                                                                                                                                                                                                                                                                                                                                                                                                                                                                                                                                                                                                                                                                                                                                                                                                                                                                                                                                                                                                                                                        |
| 14  | Clicker          | 4062         | .29           |                                                                                                                                                                                                                                                                                                                                                                                                                                                                                                                                                                                                                                                                                                                                                                                                                                                                                                                                                                                                                                                                                                                                                                                                                                                                                                                                                                                                                                                                                                                                                                                                                                                                                                                                                                                                                                                                                                                                                                                                                                                                                                                                |
| 14  | Emerald Clicker  | 4072         | .33           | 4.4m=74                                                                                                                                                                                                                                                                                                                                                                                                                                                                                                                                                                                                                                                                                                                                                                                                                                                                                                                                                                                                                                                                                                                                                                                                                                                                                                                                                                                                                                                                                                                                                                                                                                                                                                                                                                                                                                                                                                                                                                                                                                                                                                                        |
| 15  | Comet            | 9004         | .27           | MINA                                                                                                                                                                                                                                                                                                                                                                                                                                                                                                                                                                                                                                                                                                                                                                                                                                                                                                                                                                                                                                                                                                                                                                                                                                                                                                                                                                                                                                                                                                                                                                                                                                                                                                                                                                                                                                                                                                                                                                                                                                                                                                                           |
| 15  | Kaya             | 6822         | .31           |                                                                                                                                                                                                                                                                                                                                                                                                                                                                                                                                                                                                                                                                                                                                                                                                                                                                                                                                                                                                                                                                                                                                                                                                                                                                                                                                                                                                                                                                                                                                                                                                                                                                                                                                                                                                                                                                                                                                                                                                                                                                                                                                |