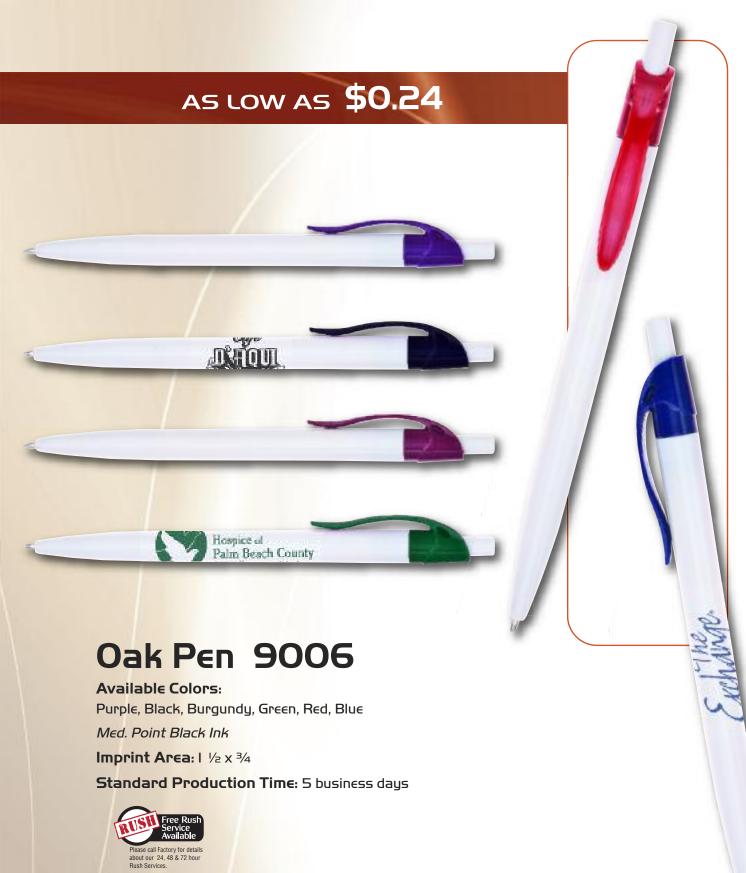

### INDEX

| Pg# | Item Name        | Item #       | As low as     | P∈n                                                                                                                                                                                                                                                                                                                                                                                                                                                                                                                                                                                                                                                                                                                                                                                                                                                                                                                                                                                                                                                                                                                                                                                                                                                                                                                                                                                                                                                                                                                                                                                                                                                                                                                                                                                                                                                                                                                                                                                                                                                                                                                            |
|-----|------------------|--------------|---------------|--------------------------------------------------------------------------------------------------------------------------------------------------------------------------------------------------------------------------------------------------------------------------------------------------------------------------------------------------------------------------------------------------------------------------------------------------------------------------------------------------------------------------------------------------------------------------------------------------------------------------------------------------------------------------------------------------------------------------------------------------------------------------------------------------------------------------------------------------------------------------------------------------------------------------------------------------------------------------------------------------------------------------------------------------------------------------------------------------------------------------------------------------------------------------------------------------------------------------------------------------------------------------------------------------------------------------------------------------------------------------------------------------------------------------------------------------------------------------------------------------------------------------------------------------------------------------------------------------------------------------------------------------------------------------------------------------------------------------------------------------------------------------------------------------------------------------------------------------------------------------------------------------------------------------------------------------------------------------------------------------------------------------------------------------------------------------------------------------------------------------------|
| 6   | <b>EcoStick</b>  | US-920       | .19           | WHI W                                                                                                                                                                                                                                                                                                                                                                                                                                                                                                                                                                                                                                                                                                                                                                                                                                                                                                                                                                                                                                                                                                                                                                                                                                                                                                                                                                                                                                                                                                                                                                                                                                                                                                                                                                                                                                                                                                                                                                                                                                                                                                                          |
| 6   | Stick Pen        | US-900       | .21           | No. of the last                                                                                                                                                                                                                                                                                                                                                                                                                                                                                                                                                                                                                                                                                                                                                                                                                                                                                                                                                                                                                                                                                                                                                                                                                                                                                                                                                                                                                                                                                                                                                                                                                                                                                                                                                                                                                                                                                                                                                                                                                                                                                                                |
| 6   | Brittany Stick   | 9500         | . <b>I6</b> ½ | - संद्रा                                                                                                                                                                                                                                                                                                                                                                                                                                                                                                                                                                                                                                                                                                                                                                                                                                                                                                                                                                                                                                                                                                                                                                                                                                                                                                                                                                                                                                                                                                                                                                                                                                                                                                                                                                                                                                                                                                                                                                                                                                                                                                                       |
| 7   | The Grip Stick   | 9518         | .21           | 35.14.84                                                                                                                                                                                                                                                                                                                                                                                                                                                                                                                                                                                                                                                                                                                                                                                                                                                                                                                                                                                                                                                                                                                                                                                                                                                                                                                                                                                                                                                                                                                                                                                                                                                                                                                                                                                                                                                                                                                                                                                                                                                                                                                       |
| 7   | The Grip Stick   | 9515         | .21           | 201                                                                                                                                                                                                                                                                                                                                                                                                                                                                                                                                                                                                                                                                                                                                                                                                                                                                                                                                                                                                                                                                                                                                                                                                                                                                                                                                                                                                                                                                                                                                                                                                                                                                                                                                                                                                                                                                                                                                                                                                                                                                                                                            |
| 8   | Cedar            | 9002         | .19           | 6-2 / 57 NO.<br>(70) Testa mer                                                                                                                                                                                                                                                                                                                                                                                                                                                                                                                                                                                                                                                                                                                                                                                                                                                                                                                                                                                                                                                                                                                                                                                                                                                                                                                                                                                                                                                                                                                                                                                                                                                                                                                                                                                                                                                                                                                                                                                                                                                                                                 |
| 9   | Amber            | 9001         | .27           | The state of the s |
| Ю   | Slimster         | 7828         | .27           | Faults                                                                                                                                                                                                                                                                                                                                                                                                                                                                                                                                                                                                                                                                                                                                                                                                                                                                                                                                                                                                                                                                                                                                                                                                                                                                                                                                                                                                                                                                                                                                                                                                                                                                                                                                                                                                                                                                                                                                                                                                                                                                                                                         |
| II  | Slimster         | 7827         | .27           | · · · · · · · · · · · · · · · · · · ·                                                                                                                                                                                                                                                                                                                                                                                                                                                                                                                                                                                                                                                                                                                                                                                                                                                                                                                                                                                                                                                                                                                                                                                                                                                                                                                                                                                                                                                                                                                                                                                                                                                                                                                                                                                                                                                                                                                                                                                                                                                                                          |
| 12  | Gripped Slimster | 7822         | .31           | ्रतिकार था                                                                                                                                                                                                                                                                                                                                                                                                                                                                                                                                                                                                                                                                                                                                                                                                                                                                                                                                                                                                                                                                                                                                                                                                                                                                                                                                                                                                                                                                                                                                                                                                                                                                                                                                                                                                                                                                                                                                                                                                                                                                                                                     |
| 12  | Slimster         | 7824         | .29           | 11 a state                                                                                                                                                                                                                                                                                                                                                                                                                                                                                                                                                                                                                                                                                                                                                                                                                                                                                                                                                                                                                                                                                                                                                                                                                                                                                                                                                                                                                                                                                                                                                                                                                                                                                                                                                                                                                                                                                                                                                                                                                                                                                                                     |
| 12  | Slimster         | 7823         | .29           | History<br>History                                                                                                                                                                                                                                                                                                                                                                                                                                                                                                                                                                                                                                                                                                                                                                                                                                                                                                                                                                                                                                                                                                                                                                                                                                                                                                                                                                                                                                                                                                                                                                                                                                                                                                                                                                                                                                                                                                                                                                                                                                                                                                             |
| 13  | Gripped Slimster | 7826         | .32           | Security 1                                                                                                                                                                                                                                                                                                                                                                                                                                                                                                                                                                                                                                                                                                                                                                                                                                                                                                                                                                                                                                                                                                                                                                                                                                                                                                                                                                                                                                                                                                                                                                                                                                                                                                                                                                                                                                                                                                                                                                                                                                                                                                                     |
| 13  | Gripped Slimster | 7825         | .35           | CHE CHE                                                                                                                                                                                                                                                                                                                                                                                                                                                                                                                                                                                                                                                                                                                                                                                                                                                                                                                                                                                                                                                                                                                                                                                                                                                                                                                                                                                                                                                                                                                                                                                                                                                                                                                                                                                                                                                                                                                                                                                                                                                                                                                        |
| 13  | Gripped Slimster | <b>782</b> I | .31           | registration .                                                                                                                                                                                                                                                                                                                                                                                                                                                                                                                                                                                                                                                                                                                                                                                                                                                                                                                                                                                                                                                                                                                                                                                                                                                                                                                                                                                                                                                                                                                                                                                                                                                                                                                                                                                                                                                                                                                                                                                                                                                                                                                 |
| 14  | Clicker          | 4060         | .29           | /hixaya                                                                                                                                                                                                                                                                                                                                                                                                                                                                                                                                                                                                                                                                                                                                                                                                                                                                                                                                                                                                                                                                                                                                                                                                                                                                                                                                                                                                                                                                                                                                                                                                                                                                                                                                                                                                                                                                                                                                                                                                                                                                                                                        |
| 14  | Clicker          | 4062         | .29           |                                                                                                                                                                                                                                                                                                                                                                                                                                                                                                                                                                                                                                                                                                                                                                                                                                                                                                                                                                                                                                                                                                                                                                                                                                                                                                                                                                                                                                                                                                                                                                                                                                                                                                                                                                                                                                                                                                                                                                                                                                                                                                                                |
| 14  | Emerald Clicker  | 4072         | .33           | 4.4m=74                                                                                                                                                                                                                                                                                                                                                                                                                                                                                                                                                                                                                                                                                                                                                                                                                                                                                                                                                                                                                                                                                                                                                                                                                                                                                                                                                                                                                                                                                                                                                                                                                                                                                                                                                                                                                                                                                                                                                                                                                                                                                                                        |
| 15  | Comet            | 9004         | .27           | MINA                                                                                                                                                                                                                                                                                                                                                                                                                                                                                                                                                                                                                                                                                                                                                                                                                                                                                                                                                                                                                                                                                                                                                                                                                                                                                                                                                                                                                                                                                                                                                                                                                                                                                                                                                                                                                                                                                                                                                                                                                                                                                                                           |
| 15  | Kaya             | 6822         | .31           |                                                                                                                                                                                                                                                                                                                                                                                                                                                                                                                                                                                                                                                                                                                                                                                                                                                                                                                                                                                                                                                                                                                                                                                                                                                                                                                                                                                                                                                                                                                                                                                                                                                                                                                                                                                                                                                                                                                                                                                                                                                                                                                                |