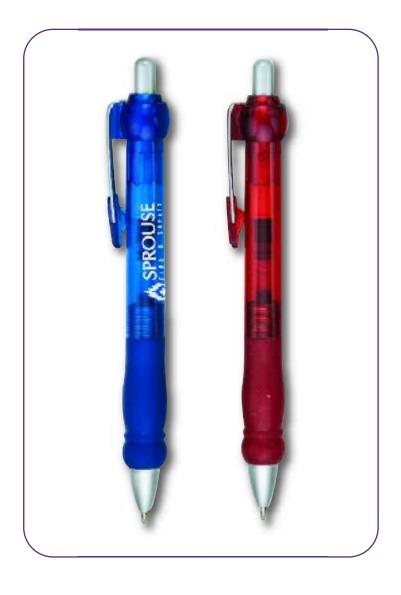

ew orders. Repeat orders setup charge waived. All Pricing FOB NJ See last page for general information.



300 500 1,000 2,500 5,000 **#5006** \$0.69 \$0.66 \$0.64 \$0.61 \$0.59

# Boxer 54II

Available Colors:

Black, Red, Blue, Green

Med. Point Black Ink

Imprint Area: 1 ½ x ½

Standard Production Time: 5 business days









AS LOW AS \$0.59

300 500 1,000 2,500 5,000 # **54II** \$0.69 \$0.66 \$0.63 \$0.61 \$0.59 c Setup charge: \$25d on new orders. Repeat orders setup charge waived. All Pricing FOB NJ See last page for general information.



300 500 1,000 2,500 5,000 **# 5278** \$0.65 \$0.63 \$0.62 \$0.61 \$0.59

# Galaxy Gel 5275

AS LOW AS **\$0.64** 

Available Colors:

Blue, Red, Green, Black

Gel Ink

Imprint Area: I 3/4 x 3/4

Standard Production Time: 5 business days











|        | 300    | 500    | 1,000  | 2,500  | 5,000  |
|--------|--------|--------|--------|--------|--------|
| # 5275 | \$0.79 | \$0.75 | \$0.72 | \$0.69 | \$0.64 |



300 500 1,000 2,500 5,000 #PH-440W \$0.76 \$0.74 \$0.72 \$0.69 \$0.67

# Pen/Highlighter Combo PH-44IS

#### Available Colors:

Silver Barrel w/Green, Pink, Blue, Yellow, Orange Trims and Marker Ink Refill

Med. Point Black Ink

Imprint Area: 2 x 3/4

Standard Production Time: 5 business days









AS LOW AS **\$0.67** 

300 500 1,000 2,500 5,000 # **PH-44IS** \$0.76 \$0.74 \$0.72 \$0.69 \$0.67 c Setup charge: \$25d on new orders. Repeat orders setup charge waived. All Pricing FOB NJ See last page for general information.



# Pen/Highlighter Combo PH-451

AS LOW AS \$0.74

#### Available Colors:

Translucent Color