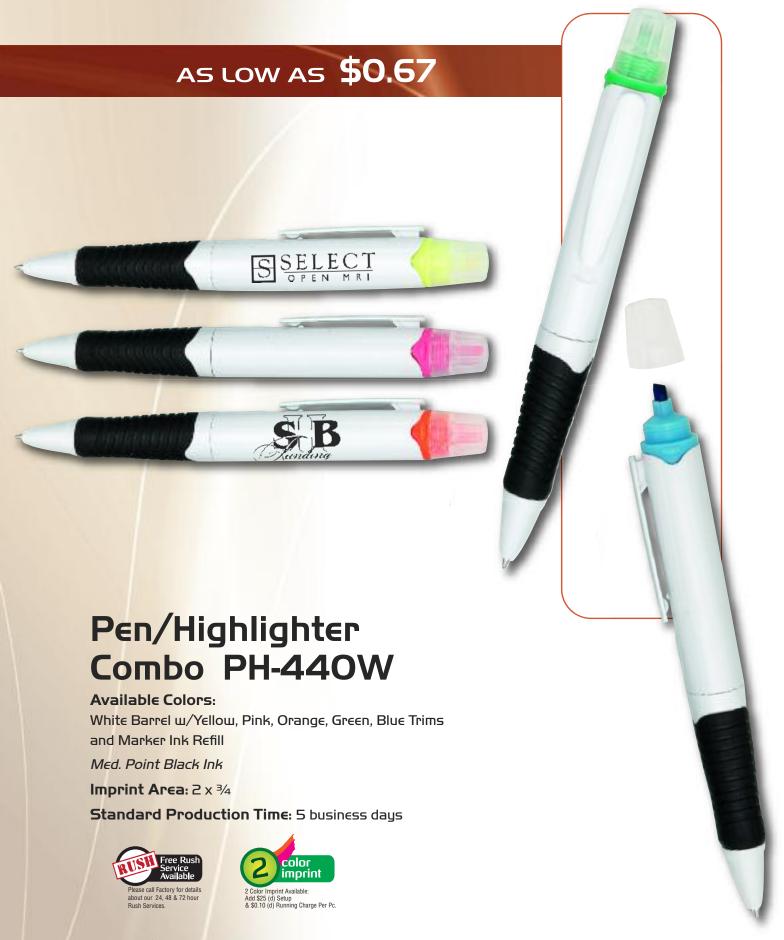

0.59

# Boxer 54II

Available Colors:

Black, Red, Blue, Green

Med. Point Black Ink

Imprint Area: 1 ½ x ½

Standard Production Time: 5 business days









AS LOW AS \$0.59

300 500 1,000 2,500 5,000 # **54II** \$0.69 \$0.66 \$0.63 \$0.61 \$0.59 c Setup charge: \$25d on new orders. Repeat orders setup charge waived. All Pricing FOB NJ See last page for general information.



300 500 1,000 2,500 5,000 **# 5278** \$0.65 \$0.63 \$0.62 \$0.61 \$0.59

# Galaxy Gel 5275

AS LOW AS **\$0.64** 

Available Colors:

Blue, Red, Green, Black

Gel Ink

Imprint Area: I 3/4 x 3/4

Standard Production Time: 5 business days











|        | 300    | 500    | 1,000  | 2,500  | 5,000  |
|--------|--------|--------|--------|--------|--------|
| # 5275 | \$0.79 | \$0.75 | \$0.72 | \$0.69 | \$0.64 |



300 500 1,000 2,500 5,000 #PH-440W \$0.76 \$0.74 \$0.72 \$0.69 \$0.67

# Pen/Highlighter Combo PH-44IS

#### Available Colors:

Silver Barrel w/Green, Pink, Blue, Yellow, Orange Trims and Marker Ink Refill

Med. Point Black Ink

Imprint Area: 2 x 3/4

Standard Production Time: 5 business days









AS LOW AS **\$0.67** 

300 500 1,000 2,500 5,000 # **PH-44IS** \$0.76 \$0.74 \$0.72 \$0.69 \$0.67 c Setup charge: \$25d on new orders. Repeat orders setup charge waived. All Pricing FOB NJ See last page for general information.



# Pen/Highlighter Combo PH-451

AS LOW AS \$0.74

#### Available Colors:

Translucent Colored Barrel: Orange, Green, Yellow, Blue, Red with matching Marker Ink Refill

Med. Point Black Ink

Imprint Area: 1 ½ x 5/8

Standard Production Time: 5 business days