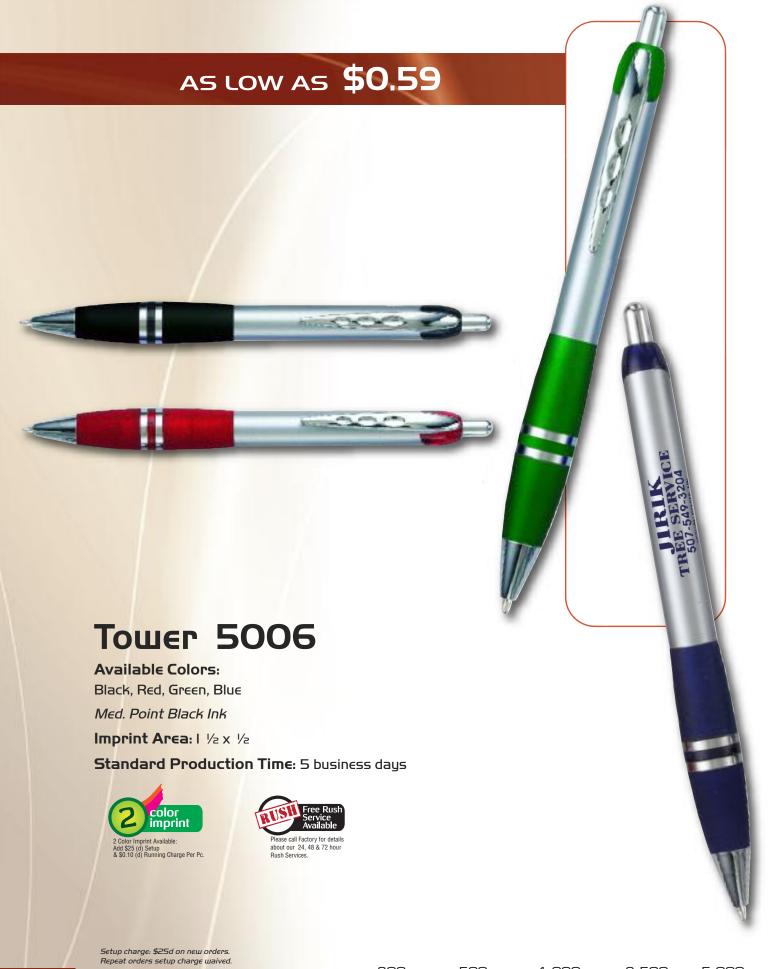

---|--------|--------|--------|--------|--------|
| # 6437 | \$0.79 | \$0.74 | \$0.72 | \$0.68 | \$0.64 |
| # 4031 | \$0.77 | \$0.75 | \$0.73 | \$0.71 | \$0.69 |

Setup charge: \$25d on new orders. Repeat orders setup charge waived. All Pricing FOB NJ See last page for general information.



See last page for general information.

#7830

\$0.64

\$0.63

\$0.61

\$0.59

\$0.57

### Dalmatian 2 7835

AS LOW AS **\$0.57** 

Available Colors:

Black Dotted Rubber Grip: Green, Black, Red, Blue, Orange

Med. Point Black Ink

Imprint Area: 1 ½ x 5/8

Standard Production Time: 5 business days







300 500 1,000 2,500 5,000 # 7835 \$0.59 \$0.57 c \$0.64 \$0.63 \$0.61

Setup charge: \$25d on new orders. Repeat orders setup charge waived. All Pricing FOB NJ See last page for general information.



300 500 1,000 2,500 5,000 **#5006** \$0.69 \$0.66 \$0.64 \$0.61 \$0.59

# Boxer 54II

Available Colors:

Black, Red, Blue, Green

Med. Point Black Ink

Imprint Area: 1 ½ x ½

Standard Production Time: 5 business days









AS LOW AS \$0.59

300 500 1,000 2,500 5,000 # **54II** \$0.69 \$0.66 \$0.63 \$0.61 \$0.59 c Setup charge: \$25d on new orders. Repeat orders setup charge waived. All Pricing FOB NJ See last page for general information.



300 500 1,000 2,500 5,000 **# 5278** \$0.65 \$0.63 \$0.62 \$0.61 \$0.59

# Galaxy Gel 5275

AS LOW AS **\$0.64** 

Available Colors:

Blue, Red, Green, Black

Gel Ink

Imprint Area: I 3/4 x 3/4

Standard Production Time: 5 business days











|        | 300    | 500    | 1,000  | 2,500  | 5,000  |
|--------|--------|--------|--------|--------