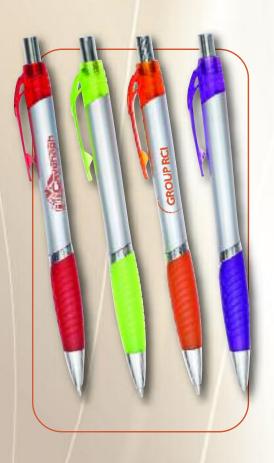

### INDEX

| Pg# | Item Name        | Item #       | As low as     | P∈n                                                                                                                                                                                                                                                                                                                                                                                                                                                                                                                                                                                                                                                                                                                                                                                                                                                                                                                                                                                                                                                                                                                                                                                                                                                                                                                                                                                                                                                                                                                                                                                                                                                                                                                                                                                                                                                                                                                                                                                                                                                                                                                            |
|-----|------------------|--------------|---------------|--------------------------------------------------------------------------------------------------------------------------------------------------------------------------------------------------------------------------------------------------------------------------------------------------------------------------------------------------------------------------------------------------------------------------------------------------------------------------------------------------------------------------------------------------------------------------------------------------------------------------------------------------------------------------------------------------------------------------------------------------------------------------------------------------------------------------------------------------------------------------------------------------------------------------------------------------------------------------------------------------------------------------------------------------------------------------------------------------------------------------------------------------------------------------------------------------------------------------------------------------------------------------------------------------------------------------------------------------------------------------------------------------------------------------------------------------------------------------------------------------------------------------------------------------------------------------------------------------------------------------------------------------------------------------------------------------------------------------------------------------------------------------------------------------------------------------------------------------------------------------------------------------------------------------------------------------------------------------------------------------------------------------------------------------------------------------------------------------------------------------------|
| 6   | <b>EcoStick</b>  | US-920       | .19           | WHI W                                                                                                                                                                                                                                                                                                                                                                                                                                                                                                                                                                                                                                                                                                                                                                                                                                                                                                                                                                                                                                                                                                                                                                                                                                                                                                                                                                                                                                                                                                                                                                                                                                                                                                                                                                                                                                                                                                                                                                                                                                                                                                                          |
| 6   | Stick Pen        | US-900       | .21           | No. of the last                                                                                                                                                                                                                                                                                                                                                                                                                                                                                                                                                                                                                                                                                                                                                                                                                                                                                                                                                                                                                                                                                                                                                                                                                                                                                                                                                                                                                                                                                                                                                                                                                                                                                                                                                                                                                                                                                                                                                                                                                                                                                                                |
| 6   | Brittany Stick   | 9500         | . <b>I6</b> ½ | - संद्रा                                                                                                                                                                                                                                                                                                                                                                                                                                                                                                                                                                                                                                                                                                                                                                                                                                                                                                                                                                                                                                                                                                                                                                                                                                                                                                                                                                                                                                                                                                                                                                                                                                                                                                                                                                                                                                                                                                                                                                                                                                                                                                                       |
| 7   | The Grip Stick   | 9518         | .21           | 35.14.84                                                                                                                                                                                                                                                                                                                                                                                                                                                                                                                                                                                                                                                                                                                                                                                                                                                                                                                                                                                                                                                                                                                                                                                                                                                                                                                                                                                                                                                                                                                                                                                                                                                                                                                                                                                                                                                                                                                                                                                                                                                                                                                       |
| 7   | The Grip Stick   | 9515         | .21           | 201                                                                                                                                                                                                                                                                                                                                                                                                                                                                                                                                                                                                                                                                                                                                                                                                                                                                                                                                                                                                                                                                                                                                                                                                                                                                                                                                                                                                                                                                                                                                                                                                                                                                                                                                                                                                                                                                                                                                                                                                                                                                                                                            |
| 8   | Cedar            | 9002         | .19           | 6-2 / 57 NO.<br>(70) Testa mer                                                                                                                                                                                                                                                                                                                                                                                                                                                                                                                                                                                                                                                                                                                                                                                                                                                                                                                                                                                                                                                                                                                                                                                                                                                                                                                                                                                                                                                                                                                                                                                                                                                                                                                                                                                                                                                                                                                                                                                                                                                                                                 |
| 9   | Amber            | 9001         | .27           | The state of the s |
| Ю   | Slimster         | 7828         | .27           | Faults                                                                                                                                                                                                                                                                                                                                                                                                                                                                                                                                                                                                                                                                                                                                                                                                                                                                                                                                                                                                                                                                                                                                                                                                                                                                                                                                                                                                                                                                                                                                                                                                                                                                                                                                                                                                                                                                                                                                                                                                                                                                                                                         |
| II  | Slimster         | 7827         | .27           | · · · · · · · · · · · · · · · · · · ·                                                                                                                                                                                                                                                                                                                                                                                                                                                                                                                                                                                                                                                                                                                                                                                                                                                                                                                                                                                                                                                                                                                                                                                                                                                                                                                                                                                                                                                                                                                                                                                                                                                                                                                                                                                                                                                                                                                                                                                                                                                                                          |
| 12  | Gripped Slimster | 7822         | .31           | ्रतिकार था                                                                                                                                                                                                                                                                                                                                                                                                                                                                                                                                                                                                                                                                                                                                                                                                                                                                                                                                                                                                                                                                                                                                                                                                                                                                                                                                                                                                                                                                                                                                                                                                                                                                                                                                                                                                                                                                                                                                                                                                                                                                                                                     |
| 12  | Slimster         | 7824         | .29           | 11 a state                                                                                                                                                                                                                                                                                                                                                                                                                                                                                                                                                                                                                                                                                                                                                                                                                                                                                                                                                                                                                                                                                                                                                                                                                                                                                                                                                                                                                                                                                                                                                                                                                                                                                                                                                                                                                                                                                                                                                                                                                                                                                                                     |
| 12  | Slimster         | 7823         | .29           | History<br>History                                                                                                                                                                                                                                                                                                                                                                                                                                                                                                                                                                                                                                                                                                                                                                                                                                                                                                                                                                                                                                                                                                                                                                                                                                                                                                                                                                                                                                                                                                                                                                                                                                                                                                                                                                                                                                                                                                                                                                                                                                                                                                             |
| 13  | Gripped Slimster | 7826         | .32           | Security 1                                                                                                                                                                                                                                                                                                                                                                                                                                                                                                                                                                                                                                                                                                                                                                                                                                                                                                                                                                                                                                                                                                                                                                                                                                                                                                                                                                                                                                                                                                                                                                                                                                                                                                                                                                                                                                                                                                                                                                                                                                                                                                                     |
| 13  | Gripped Slimster | 7825         | .35           | CHE CHE                                                                                                                                                                                                                                                                                                                                                                                                                                                                                                                                                                                                                                                                                                                                                                                                                                                                                                                                                                                                                                                                                                                                                                                                                                                                                                                                                                                                                                                                                                                                                                                                                                                                                                                                                                                                                                                                                                                                                                                                                                                                                                                        |
| 13  | Gripped Slimster | <b>782</b> I | .31           | registration .                                                                                                                                                                                                                                                                                                                                                                                                                                                                                                                                                                                                                                                                                                                                                                                                                                                                                                                                                                                                                                                                                                                                                                                                                                                                                                                                                                                                                                                                                                                                                                                                                                                                                                                                                                                                                                                                                                                                                                                                                                                                                                                 |
| 14  | Clicker          | 4060         | .29           | /hixaya                                                                                                                                                                                                                                                                                                                                                                                                                                                                                                                                                                                                                                                                                                                                                                                                                                                                                                                                                                                                                                                                                                                                                                                                                                                                                                                                                                                                                                                                                                                                                                                                                                                                                                                                                                                                                                                                                                                                                                                                                                                                                                                        |
| 14  | Clicker          | 4062         | .29           |                                                                                                                                                                                                                                                                                                                                                                                                                                                                                                                                                                                                                                                                                                                                                                                                                                                                                                                                                                                                                                                                                                                                                                                                                                                                                                                                                                                                                                                                                                                                                                                                                                                                                                                                                                                                                                                                                                                                                                                                                                                                                                                                |
| 14  | Emerald Clicker  | 4072         | .33           | 4.4m=74                                                                                                                                                                                                                                                                                                                                                                                                                                                                                                                                                                                                                                                                                                                                                                                                                                                                                                                                                                                                                                                                                                                                                                                                                                                                                                                                                                                                                                                                                                                                                                                                                                                                                                                                                                                                                                                                                                                                                                                                                                                                                                                        |
| 15  | Comet            | 9004         | .27           | MINA                                                                                                                                                                                                                                                                                                                                                                                                                                                                                                                                                                                                                                                                                                                                                                                                                                                                                                                                                                                                                                                                                                                                                                                                                                                                                                                                                                                                                                                                                                                                                                                                                                                                                                                                                                                                                                                                                                                                                                                                                                                                                                                           |
| 15  | Kaya             | 6822         | .31           |                                                                                                                                                                                                                                                                                                                                                                                                                                                                                                                                                                                                                                                                                                                                                                                                                                                                                                                                                                                                                                                                                                                                                                                                                                                                                                                                                                                                                                                                                                                                                                                                                                                                                                                                                                                                                                                                                                                                                                                                                                                                                                                                |