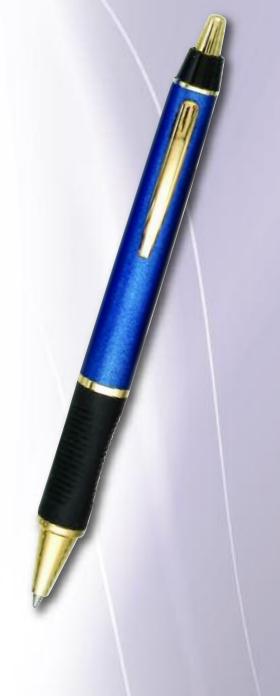

### INDEX

| Pg# | Item Name        | Item #       | As low as     | P∈n                                                                                                                                                                                                                                                                                                                                                                                                                                                                                                                                                                                                                                                                                                                                                                                                                                                                                                                                                                                                                                                                                                                                                                                                                                                                                                                                                                                                                                                                                                                                                                                                                                                                                                                                                                                                                                                                                                                                                                                                                                                                                                                            |
|-----|------------------|--------------|---------------|--------------------------------------------------------------------------------------------------------------------------------------------------------------------------------------------------------------------------------------------------------------------------------------------------------------------------------------------------------------------------------------------------------------------------------------------------------------------------------------------------------------------------------------------------------------------------------------------------------------------------------------------------------------------------------------------------------------------------------------------------------------------------------------------------------------------------------------------------------------------------------------------------------------------------------------------------------------------------------------------------------------------------------------------------------------------------------------------------------------------------------------------------------------------------------------------------------------------------------------------------------------------------------------------------------------------------------------------------------------------------------------------------------------------------------------------------------------------------------------------------------------------------------------------------------------------------------------------------------------------------------------------------------------------------------------------------------------------------------------------------------------------------------------------------------------------------------------------------------------------------------------------------------------------------------------------------------------------------------------------------------------------------------------------------------------------------------------------------------------------------------|
| 6   | <b>EcoStick</b>  | US-920       | .19           | WHI W                                                                                                                                                                                                                                                                                                                                                                                                                                                                                                                                                                                                                                                                                                                                                                                                                                                                                                                                                                                                                                                                                                                                                                                                                                                                                                                                                                                                                                                                                                                                                                                                                                                                                                                                                                                                                                                                                                                                                                                                                                                                                                                          |
| 6   | Stick Pen        | US-900       | .21           | No. of the last                                                                                                                                                                                                                                                                                                                                                                                                                                                                                                                                                                                                                                                                                                                                                                                                                                                                                                                                                                                                                                                                                                                                                                                                                                                                                                                                                                                                                                                                                                                                                                                                                                                                                                                                                                                                                                                                                                                                                                                                                                                                                                                |
| 6   | Brittany Stick   | 9500         | . <b>I6</b> ½ | - संद्रा                                                                                                                                                                                                                                                                                                                                                                                                                                                                                                                                                                                                                                                                                                                                                                                                                                                                                                                                                                                                                                                                                                                                                                                                                                                                                                                                                                                                                                                                                                                                                                                                                                                                                                                                                                                                                                                                                                                                                                                                                                                                                                                       |
| 7   | The Grip Stick   | 9518         | .21           | 35.14.84                                                                                                                                                                                                                                                                                                                                                                                                                                                                                                                                                                                                                                                                                                                                                                                                                                                                                                                                                                                                                                                                                                                                                                                                                                                                                                                                                                                                                                                                                                                                                                                                                                                                                                                                                                                                                                                                                                                                                                                                                                                                                                                       |
| 7   | The Grip Stick   | 9515         | .21           | 201                                                                                                                                                                                                                                                                                                                                                                                                                                                                                                                                                                                                                                                                                                                                                                                                                                                                                                                                                                                                                                                                                                                                                                                                                                                                                                                                                                                                                                                                                                                                                                                                                                                                                                                                                                                                                                                                                                                                                                                                                                                                                                                            |
| 8   | Cedar            | 9002         | .19           | 6-2 / 57 NO.<br>(70) Testa mer                                                                                                                                                                                                                                                                                                                                                                                                                                                                                                                                                                                                                                                                                                                                                                                                                                                                                                                                                                                                                                                                                                                                                                                                                                                                                                                                                                                                                                                                                                                                                                                                                                                                                                                                                                                                                                                                                                                                                                                                                                                                                                 |
| 9   | Amber            | 9001         | .27           | The state of the s |
| Ю   | Slimster         | 7828         | .27           | Faults                                                                                                                                                                                                                                                                                                                                                                                                                                                                                                                                                                                                                                                                                                                                                                                                                                                                                                                                                                                                                                                                                                                                                                                                                                                                                                                                                                                                                                                                                                                                                                                                                                                                                                                                                                                                                                                                                                                                                                                                                                                                                                                         |
| II  | Slimster         | 7827         | .27           | · · · · · · · · · · · · · · · · · · ·                                                                                                                                                                                                                                                                                                                                                                                                                                                                                                                                                                                                                                                                                                                                                                                                                                                                                                                                                                                                                                                                                                                                                                                                                                                                                                                                                                                                                                                                                                                                                                                                                                                                                                                                                                                                                                                                                                                                                                                                                                                                                          |
| 12  | Gripped Slimster | 7822         | .31           | ्रतिकार था                                                                                                                                                                                                                                                                                                                                                                                                                                                                                                                                                                                                                                                                                                                                                                                                                                                                                                                                                                                                                                                                                                                                                                                                                                                                                                                                                                                                                                                                                                                                                                                                                                                                                                                                                                                                                                                                                                                                                                                                                                                                                                                     |
| 12  | Slimster         | 7824         | .29           | 11 a state                                                                                                                                                                                                                                                                                                                                                                                                                                                                                                                                                                                                                                                                                                                                                                                                                                                                                                                                                                                                                                                                                                                                                                                                                                                                                                                                                                                                                                                                                                                                                                                                                                                                                                                                                                                                                                                                                                                                                                                                                                                                                                                     |
| 12  | Slimster         | 7823         | .29           | History<br>History                                                                                                                                                                                                                                                                                                                                                                                                                                                                                                                                                                                                                                                                                                                                                                                                                                                                                                                                                                                                                                                                                                                                                                                                                                                                                                                                                                                                                                                                                                                                                                                                                                                                                                                                                                                                                                                                                                                                                                                                                                                                                                             |
| 13  | Gripped Slimster | 7826         | .32           | Security 1                                                                                                                                                                                                                                                                                                                                                                                                                                                                                                                                                                                                                                                                                                                                                                                                                                                                                                                                                                                                                                                                                                                                                                                                                                                                                                                                                                                                                                                                                                                                                                                                                                                                                                                                                                                                                                                                                                                                                                                                                                                                                                                     |
| 13  | Gripped Slimster | 7825         | .35           | CHE CHE                                                                                                                                                                                                                                                                                                                                                                                                                                                                                                                                                                                                                                                                                                                                                                                                                                                                                                                                                                                                                                                                                                                                                                                                                                                                                                                                                                                                                                                                                                                                                                                                                                                                                                                                                                                                                                                                                                                                                                                                                                                                                                                        |
| 13  | Gripped Slimster | <b>782</b> I | .31           | registration .                                                                                                                                                                                                                                                                                                                                                                                                                                                                                                                                                                                                                                                                                                                                                                                                                                                                                                                                                                                                                                                                                                                                                                                                                                                                                                                                                                                                                                                                                                                                                                                                                                                                                                                                                                                                                                                                                                                                                                                                                                                                                                                 |
| 14  | Clicker          | 4060         | .29           | /hixaya                                                                                                                                                                                                                                                                                                                                                                                                                                                                                                                                                                                                                                                                                                                                                                                                                                                                                                                                                                                                                                                                                                                                                                                                                                                                                                                                                                                                                                                                                                                                                                                                                                                                                                                                                                                                                                                                                                                                                                                                                                                                                                                        |
| 14  | Clicker          | 4062         | .29           |                                                                                                                                                                                                                                                                                                                                                                                                                                                                                                                                                                                                                                                                                                                                                                                                                                                                                                                                                                                                                                                                                                                                                                                                                                                                                                                                                                                                                                                                                                                                                                                                                                                                                                                                                                                                                                                                                                                                                                                                                                                                                                                                |
| 14  | Emerald Clicker  | 4072         | .33           | 4.4m=74                                                                                                                                                                                                                                                                                                                                                                                                                                                                                                                                                                                                                                                                                                                                                                                                                                                                                                                                                                                                                                                                                                                                                                                                                                                                                                                                                                                                                                                                                                                                                                                                                                                                                                                                                                                                                                                                                                                                                                                                                                                                                                                        |
| 15  | Comet            | 9004         | .27           | MINA                                                                                                                                                                                                                                                                                                                                                                                                                                                                                                                                                                                                                                                                                                                                                                                                                                                                                                                                                                                                                                                                                                                                                                                                                                                                                                                                                                                                                                                                                                                                                                                                                                                                                                                                                                                                                                                                                                                                                                                                                                                                                                                           |
| 15  | Kaya             | 6822         | .31           |                                                                                                                                                                                                                                                                                                                                                                                                                                                                                                                                                                                                                                                                                                                                                                                                                                                                                                                                                                                                                                                                                                                                                                                                                                                                                                                                                                                                                                                                                                                                                                                                                                                                                                                                                                                                                                                                                                                                                                                                                                                                                                                                |