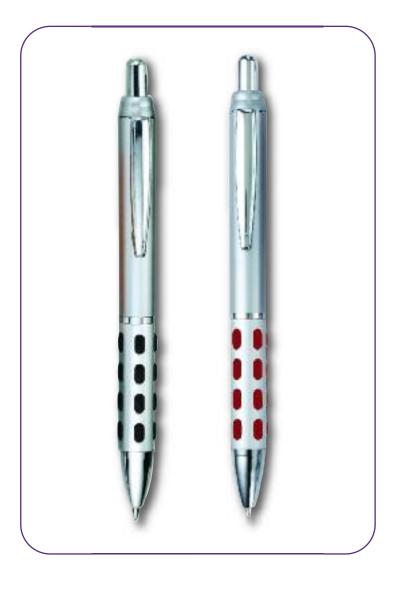

waived. All Pricing FOB NJ See last page for general information.



See last page for general information.

#7830

\$0.64

\$0.63

\$0.61

\$0.59

\$0.57

### Dalmatian 2 7835

AS LOW AS **\$0.57** 

Available Colors:

Black Dotted Rubber Grip: Green, Black, Red, Blue, Orange

Med. Point Black Ink

Imprint Area: 1 ½ x 5/8

Standard Production Time: 5 business days







300 500 1,000 2,500 5,000 # 7835 \$0.59 \$0.57 c \$0.64 \$0.63 \$0.61

Setup charge: \$25d on new orders. Repeat orders setup charge waived. All Pricing FOB NJ See last page for general information.



300 500 1,000 2,500 5,000 **#5006** \$0.69 \$0.66 \$0.64 \$0.61 \$0.59

# Boxer 54II

Available Colors:

Black, Red, Blue, Green

Med. Point Black Ink

Imprint Area: 1 ½ x ½

Standard Production Time: 5 business days









AS LOW AS \$0.59

300 500 1,000 2,500 5,000 # **54II** \$0.69 \$0.66 \$0.63 \$0.61 \$0.59 c Setup charge: \$25d on new orders. Repeat orders setup charge waived. All Pricing FOB NJ See last page for general information.



300 500 1,000 2,500 5,000 **# 5278** \$0.65 \$0.63 \$0.62 \$0.61 \$0.59

# Galaxy Gel 5275

AS LOW AS **\$0.64** 

Available Colors:

Blue, Red, Green, Black

Gel Ink

Imprint Area: I 3/4 x 3/4

Standard Production Time: 5 business days











|        | 300    | 500    | 1,000  | 2,500  | 5,000  |
|--------|--------|--------|--------|--------|--------|
| # 5275 | \$0.79 | \$0.75 | \$0.72 | \$0.69 | \$0.64 |



300 500 1,000 2,500 5,000 #PH-440W \$0.76 \$0.74 \$0.72 \$0.69 \$0.67

# Pen/Highlighter Combo PH-44IS

#### Available Colors:

Silver Barrel w/Green, Pin