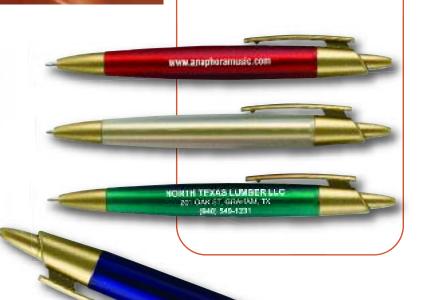

Imprint Area: 1 3/4 x 5/8

Standard Production Time: 5 business days



|        | 300    | 500    | 1,000  | 2,500  | 5,000    |
|--------|--------|--------|--------|--------|----------|
| # 5212 | \$0.44 | \$0.43 | \$0.42 | \$0.40 | \$0.38   |
| # 5213 | \$0.56 | \$0.55 | \$0.52 | \$0.49 | \$0.47 c |



### **Aero** 5004

# AS LOW AS **\$0.41**

#### Available Colors:

Fluorescent: Blue, Green, Pink, Purple, Orange, Silver

Med. Point Black Ink

Imprint Area: 1 ½ x ½

Standard Production Time: 5 business days









300 500 1,000 2,500 5,000 # 5004 \$0.45 \$0.43 \$0.41 c \$0.49 \$0.47

# as low as **\$0.39**

### Bullet 5189

Available Colors:

Burgundy, Clear, Dk. Green, Navy w/Gold Trims

Med. Point Black Ink

Imprint Area: 1 3/4 x 3/4

Standard Production Time: 5 business days







# Silver Bullet 5190

Available Colors:

Blue, Green, Orange, Purple, Red, Clear,

Black w/Silver Trims

Med. Point Black Ink

Imprint Area: 1 3/4 x 3/4

Standard Production Time: 5 business

days



Setup charge: \$25d on new orders. Repeat orders setup charge waived.

All Pricing FOB NJ

|        | 300    | 500    | 1,000  | 2,500  | 5,000  |
|--------|--------|--------|--------|--------|--------|
| # 5189 | \$0.47 | \$0.45 | \$0.43 | \$0.41 | \$0.39 |
| # 5190 | \$0.47 | \$0.45 | \$0.43 | \$0.41 | \$0.39 |

# The Tropical 6202

AS LOW AS **\$0.35** 

Available Colors:

Green, Orange, Pink, Yellow, Blue

Med. Point Black Ink

Imprint Area: I 3/4 x 1/2

Standard Production Time: 5 business days









300 500 1,000 2,500 5,000 \$0.35 c # 6202 \$0.39 \$0.38 \$0.37 \$0.36

### Central