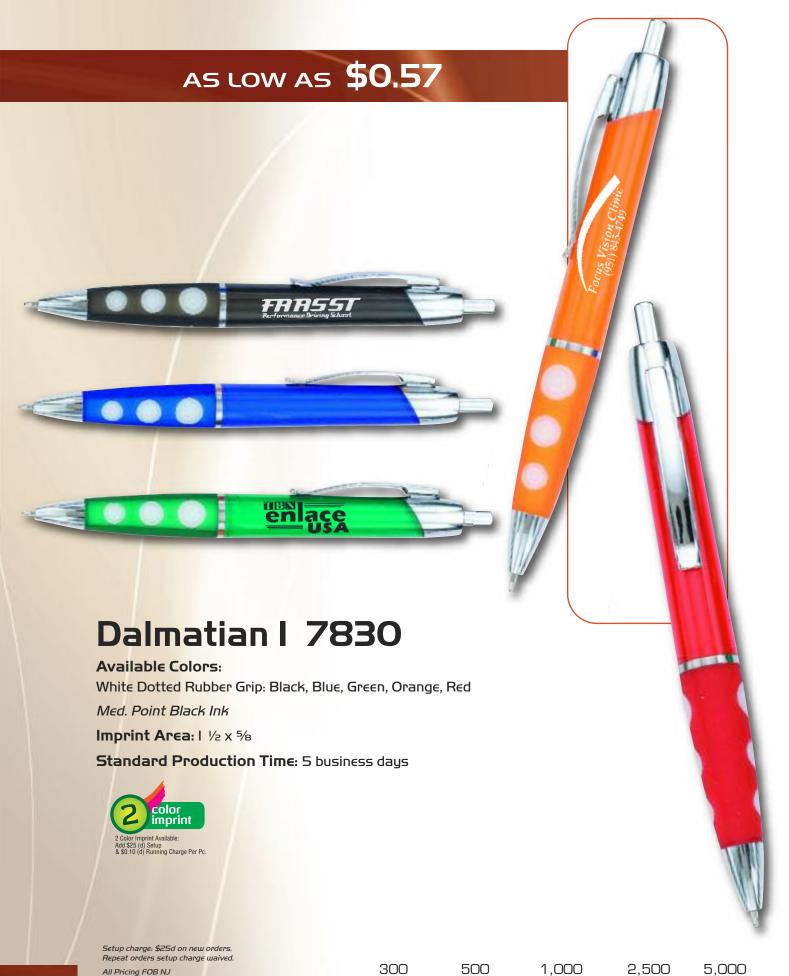

\$0.51 | \$0.49 | \$0.48 |
| # 6442 | \$0.79 | \$0.74 | \$0.72 | \$0.68 | \$0.64 |

# AS LOW AS \$0.64

# Mr. Metallics 6437

Available Colors:

Black, Blue, Burgundy, Silver, Green

Med. Point Black Ink

Imprint Area: 1 3/4 x 3/4

Standard Production Time: 5 business days





### Mr. Executive 4031

Available Colors:

Blue, Green, Black, Burgundy

Med. Point Black Ink

Imprint Area: 1 1/2 x 1/2

Standard Production Time: 5 business days



|        | 300    | 500    | 1,000  | 2,500  | 5,000  |
|--------|--------|--------|--------|--------|--------|
| # 6437 | \$0.79 | \$0.74 | \$0.72 | \$0.68 | \$0.64 |
| # 4031 | \$0.77 | \$0.75 | \$0.73 | \$0.71 | \$0.69 |

Setup charge: \$25d on new orders. Repeat orders setup charge waived. All Pricing FOB NJ See last page for general information.



See last page for general information.

#7830

\$0.64

\$0.63

\$0.61

\$0.59

\$0.57

### Dalmatian 2 7835

AS LOW AS **\$0.57** 

Available Colors:

Black Dotted Rubber Grip: Green, Black, Red, Blue, Orange

Med. Point Black Ink

Imprint Area: 1 ½ x 5/8

Standard Production Time: 5 business days







300 500 1,000 2,500 5,000 # 7835 \$0.59 \$0.57 c \$0.64 \$0.63 \$0.61

Setup charge: \$25d on new orders. Repeat orders setup charge waived. All Pricing FOB NJ See last page for general information.



300 500 1,000 2,500 5,000 **#5006** \$0.69 \$0.66 \$0.64 \$0.61 \$0.59

# Boxer 54II

Available Colors:

Black, Red, Blue, Green

Med. Point Black Ink

Imprint Area: 1 ½ x ½

Standard Production Time: 5 business days









AS LOW AS \$0.59

300 500 1,000 2,500 5,000 # **54II** \$0.69 \$