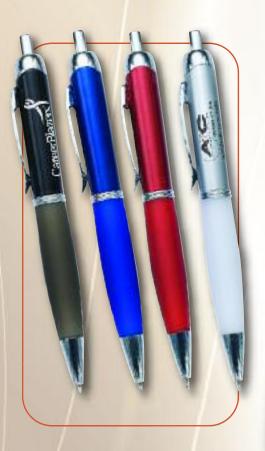

### INDEX

| Pg# | Item Name        | Item #       | As low as     | P∈n                                                                                                                                                                                                                                                                                                                                                                                                                                                                                                                                                                                                                                                                                                                                                                                                                                                                                                                                                                                                                                                                                                                                                                                                                                                                                                                                                                                                                                                                                                                                                                                                                                                                                                                                                                                                                                                                                                                                                                                                                                                                                                                            |
|-----|------------------|--------------|---------------|--------------------------------------------------------------------------------------------------------------------------------------------------------------------------------------------------------------------------------------------------------------------------------------------------------------------------------------------------------------------------------------------------------------------------------------------------------------------------------------------------------------------------------------------------------------------------------------------------------------------------------------------------------------------------------------------------------------------------------------------------------------------------------------------------------------------------------------------------------------------------------------------------------------------------------------------------------------------------------------------------------------------------------------------------------------------------------------------------------------------------------------------------------------------------------------------------------------------------------------------------------------------------------------------------------------------------------------------------------------------------------------------------------------------------------------------------------------------------------------------------------------------------------------------------------------------------------------------------------------------------------------------------------------------------------------------------------------------------------------------------------------------------------------------------------------------------------------------------------------------------------------------------------------------------------------------------------------------------------------------------------------------------------------------------------------------------------------------------------------------------------|
| 6   | <b>EcoStick</b>  | US-920       | .19           | WHI W                                                                                                                                                                                                                                                                                                                                                                                                                                                                                                                                                                                                                                                                                                                                                                                                                                                                                                                                                                                                                                                                                                                                                                                                                                                                                                                                                                                                                                                                                                                                                                                                                                                                                                                                                                                                                                                                                                                                                                                                                                                                                                                          |
| 6   | Stick Pen        | US-900       | .21           | No. of the last                                                                                                                                                                                                                                                                                                                                                                                                                                                                                                                                                                                                                                                                                                                                                                                                                                                                                                                                                                                                                                                                                                                                                                                                                                                                                                                                                                                                                                                                                                                                                                                                                                                                                                                                                                                                                                                                                                                                                                                                                                                                                                                |
| 6   | Brittany Stick   | 9500         | . <b>I6</b> ½ | - संद्रा                                                                                                                                                                                                                                                                                                                                                                                                                                                                                                                                                                                                                                                                                                                                                                                                                                                                                                                                                                                                                                                                                                                                                                                                                                                                                                                                                                                                                                                                                                                                                                                                                                                                                                                                                                                                                                                                                                                                                                                                                                                                                                                       |
| 7   | The Grip Stick   | 9518         | .21           | 35.14.84                                                                                                                                                                                                                                                                                                                                                                                                                                                                                                                                                                                                                                                                                                                                                                                                                                                                                                                                                                                                                                                                                                                                                                                                                                                                                                                                                                                                                                                                                                                                                                                                                                                                                                                                                                                                                                                                                                                                                                                                                                                                                                                       |
| 7   | The Grip Stick   | 9515         | .21           | 201                                                                                                                                                                                                                                                                                                                                                                                                                                                                                                                                                                                                                                                                                                                                                                                                                                                                                                                                                                                                                                                                                                                                                                                                                                                                                                                                                                                                                                                                                                                                                                                                                                                                                                                                                                                                                                                                                                                                                                                                                                                                                                                            |
| 8   | Cedar            | 9002         | .19           | 6-2 / 57 NO.<br>(70) Testa mer                                                                                                                                                                                                                                                                                                                                                                                                                                                                                                                                                                                                                                                                                                                                                                                                                                                                                                                                                                                                                                                                                                                                                                                                                                                                                                                                                                                                                                                                                                                                                                                                                                                                                                                                                                                                                                                                                                                                                                                                                                                                                                 |
| 9   | Amber            | 9001         | .27           | The state of the s |
| Ю   | Slimster         | 7828         | .27           | Faults                                                                                                                                                                                                                                                                                                                                                                                                                                                                                                                                                                                                                                                                                                                                                                                                                                                                                                                                                                                                                                                                                                                                                                                                                                                                                                                                                                                                                                                                                                                                                                                                                                                                                                                                                                                                                                                                                                                                                                                                                                                                                                                         |
| II  | Slimster         | 7827         | .27           | · · · · · · · · · · · · · · · · · · ·                                                                                                                                                                                                                                                                                                                                                                                                                                                                                                                                                                                                                                                                                                                                                                                                                                                                                                                                                                                                                                                                                                                                                                                                                                                                                                                                                                                                                                                                                                                                                                                                                                                                                                                                                                                                                                                                                                                                                                                                                                                                                          |
| 12  | Gripped Slimster | 7822         | .31           | ्रतिकार था                                                                                                                                                                                                                                                                                                                                                                                                                                                                                                                                                                                                                                                                                                                                                                                                                                                                                                                                                                                                                                                                                                                                                                                                                                                                                                                                                                                                                                                                                                                                                                                                                                                                                                                                                                                                                                                                                                                                                                                                                                                                                                                     |
| 12  | Slimster         | 7824         | .29           | 11 a state                                                                                                                                                                                                                                                                                                                                                                                                                                                                                                                                                                                                                                                                                                                                                                                                                                                                                                                                                                                                                                                                                                                                                                                                                                                                                                                                                                                                                                                                                                                                                                                                                                                                                                                                                                                                                                                                                                                                                                                                                                                                                                                     |
| 12  | Slimster         | 7823         | .29           | History<br>History                                                                                                                                                                                                                                                                                                                                                                                                                                                                                                                                                                                                                                                                                                                                                                                                                                                                                                                                                                                                                                                                                                                                                                                                                                                                                                                                                                                                                                                                                                                                                                                                                                                                                                                                                                                                                                                                                                                                                                                                                                                                                                             |
| 13  | Gripped Slimster | 7826         | .32           | Security 1                                                                                                                                                                                                                                                                                                                                                                                                                                                                                                                                                                                                                                                                                                                                                                                                                                                                                                                                                                                                                                                                                                                                                                                                                                                                                                                                                                                                                                                                                                                                                                                                                                                                                                                                                                                                                                                                                                                                                                                                                                                                                                                     |
| 13  | Gripped Slimster | 7825         | .35           | CHE CHE                                                                                                                                                                                                                                                                                                                                                                                                                                                                                                                                                                                                                                                                                                                                                                                                                                                                                                                                                                                                                                                                                                                                                                                                                                                                                                                                                                                                                                                                                                                                                                                                                                                                                                                                                                                                                                                                                                                                                                                                                                                                                                                        |
| 13  | Gripped Slimster | <b>782</b> I | .31           | registration .                                                                                                                                                                                                                                                                                                                                                                                                                                                                                                                                                                                                                                                                                                                                                                                                                                                                                                                                                                                                                                                                                                                                                                                                                                                                                                                                                                                                                                                                                                                                                                                                                                                                                                                                                                                                                                                                                                                                                                                                                                                                                                                 |
| 14  | Clicker          | 4060         | .29           | /hixaya                                                                                                                                                                                                                                                                                                                                                                                                                                                                                                                                                                                                                                                                                                                                                                                                                                                                                                                                                                                                                                                                                                                                                                                                                                                                                                                                                                                                                                                                                                                                                                                                                                                                                                                                                                                                                                                                                                                                                                                                                                                                                                                        |
| 14  | Clicker          | 4062         | .29           |                                                                                                                                                                                                                                                                                                                                                                                                                                                                                                                                                                                                                                                                                                                                                                                                                                                                                                                                                                                                                                                                                                                                                                                                                                                                                                                                                                                                                                                                                                                                                                                                                                                                                                                                                                                                                                                                                                                                                                                                                                                                                                                                |
| 14  | Emerald Clicker  | 4072         | .33           | 4.4m=74                                                                                                                                                                                                                                                                                                                                                                                                                                                                                                                                                                                                                                                                                                                                                                                                                                                                                                                                                                                                                                                                                                                                                                                                                                                                                                                                                                                                                                                                                                                                                                                                                                                                                                                                                                                                                                                                                                                                                                                                                                                                                                                        |
| 15  | Comet            | 9004         | .27           | MINA                                                                                                                                                                                                                                                                                                                                                                                                                                                                                                                                                                                                                                                                                                                                                                                                                                                                                                                                                                                                                                                                                                                                                                                                                                                                                                                                                                                                                                                                                                                                                                                                                                                                                                                                                                                                                                                                                                                                                                                                                                                                                                                           |
| 15  | Kaya             | 6822         | .31           |                                                                                                                                                                                                                                                                                                                                                                                                                                                                                                                                                                                                                                                                                                                                                                                                                                                                                                                                                                                                                                                                                                                                                                                                                                                                                                                                                                                                                                                                                                                                                                                                                                                                                                                                                                                                                                                                                                                                                                                                                                                                                                                                |