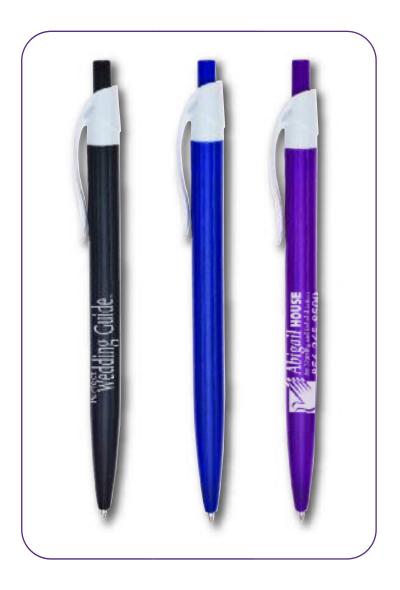

### INDEX

| Pg# | Item Name        | Item #       | As low as     | P∈n                                                                                                                                                                                                                                                                                                                                                                                                                                                                                                                                                                                                                                                                                                                                                                                                                                                                                                                                                                                                                                                                                                                                                                                                                                                                                                                                                                                                                                                                                                                                                                                                                                                                                                                                                                                                                                                                                                                                                                                                                                                                                                                            |
|-----|------------------|--------------|---------------|--------------------------------------------------------------------------------------------------------------------------------------------------------------------------------------------------------------------------------------------------------------------------------------------------------------------------------------------------------------------------------------------------------------------------------------------------------------------------------------------------------------------------------------------------------------------------------------------------------------------------------------------------------------------------------------------------------------------------------------------------------------------------------------------------------------------------------------------------------------------------------------------------------------------------------------------------------------------------------------------------------------------------------------------------------------------------------------------------------------------------------------------------------------------------------------------------------------------------------------------------------------------------------------------------------------------------------------------------------------------------------------------------------------------------------------------------------------------------------------------------------------------------------------------------------------------------------------------------------------------------------------------------------------------------------------------------------------------------------------------------------------------------------------------------------------------------------------------------------------------------------------------------------------------------------------------------------------------------------------------------------------------------------------------------------------------------------------------------------------------------------|
| 6   | <b>EcoStick</b>  | US-920       | .19           | WHI W                                                                                                                                                                                                                                                                                                                                                                                                                                                                                                                                                                                                                                                                                                                                                                                                                                                                                                                                                                                                                                                                                                                                                                                                                                                                                                                                                                                                                                                                                                                                                                                                                                                                                                                                                                                                                                                                                                                                                                                                                                                                                                                          |
| 6   | Stick Pen        | US-900       | .21           | No. of the last                                                                                                                                                                                                                                                                                                                                                                                                                                                                                                                                                                                                                                                                                                                                                                                                                                                                                                                                                                                                                                                                                                                                                                                                                                                                                                                                                                                                                                                                                                                                                                                                                                                                                                                                                                                                                                                                                                                                                                                                                                                                                                                |
| 6   | Brittany Stick   | 9500         | . <b>I6</b> ½ | - संद्रा                                                                                                                                                                                                                                                                                                                                                                                                                                                                                                                                                                                                                                                                                                                                                                                                                                                                                                                                                                                                                                                                                                                                                                                                                                                                                                                                                                                                                                                                                                                                                                                                                                                                                                                                                                                                                                                                                                                                                                                                                                                                                                                       |
| 7   | The Grip Stick   | 9518         | .21           | 35.14.84                                                                                                                                                                                                                                                                                                                                                                                                                                                                                                                                                                                                                                                                                                                                                                                                                                                                                                                                                                                                                                                                                                                                                                                                                                                                                                                                                                                                                                                                                                                                                                                                                                                                                                                                                                                                                                                                                                                                                                                                                                                                                                                       |
| 7   | The Grip Stick   | 9515         | .21           | 201                                                                                                                                                                                                                                                                                                                                                                                                                                                                                                                                                                                                                                                                                                                                                                                                                                                                                                                                                                                                                                                                                                                                                                                                                                                                                                                                                                                                                                                                                                                                                                                                                                                                                                                                                                                                                                                                                                                                                                                                                                                                                                                            |
| 8   | Cedar            | 9002         | .19           | 6-2 / 57 NO.<br>(70) Testa mer                                                                                                                                                                                                                                                                                                                                                                                                                                                                                                                                                                                                                                                                                                                                                                                                                                                                                                                                                                                                                                                                                                                                                                                                                                                                                                                                                                                                                                                                                                                                                                                                                                                                                                                                                                                                                                                                                                                                                                                                                                                                                                 |
| 9   | Amber            | 9001         | .27           | The state of the s |
| Ю   | Slimster         | 7828         | .27           | Faults                                                                                                                                                                                                                                                                                                                                                                                                                                                                                                                                                                                                                                                                                                                                                                                                                                                                                                                                                                                                                                                                                                                                                                                                                                                                                                                                                                                                                                                                                                                                                                                                                                                                                                                                                                                                                                                                                                                                                                                                                                                                                                                         |
| II  | Slimster         | 7827         | .27           | · · · · · · · · · · · · · · · · · · ·                                                                                                                                                                                                                                                                                                                                                                                                                                                                                                                                                                                                                                                                                                                                                                                                                                                                                                                                                                                                                                                                                                                                                                                                                                                                                                                                                                                                                                                                                                                                                                                                                                                                                                                                                                                                                                                                                                                                                                                                                                                                                          |
| 12  | Gripped Slimster | 7822         | .31           | ्रतिकार था                                                                                                                                                                                                                                                                                                                                                                                                                                                                                                                                                                                                                                                                                                                                                                                                                                                                                                                                                                                                                                                                                                                                                                                                                                                                                                                                                                                                                                                                                                                                                                                                                                                                                                                                                                                                                                                                                                                                                                                                                                                                                                                     |
| 12  | Slimster         | 7824         | .29           | 11 a state                                                                                                                                                                                                                                                                                                                                                                                                                                                                                                                                                                                                                                                                                                                                                                                                                                                                                                                                                                                                                                                                                                                                                                                                                                                                                                                                                                                                                                                                                                                                                                                                                                                                                                                                                                                                                                                                                                                                                                                                                                                                                                                     |
| 12  | Slimster         | 7823         | .29           | History<br>History                                                                                                                                                                                                                                                                                                                                                                                                                                                                                                                                                                                                                                                                                                                                                                                                                                                                                                                                                                                                                                                                                                                                                                                                                                                                                                                                                                                                                                                                                                                                                                                                                                                                                                                                                                                                                                                                                                                                                                                                                                                                                                             |
| 13  | Gripped Slimster | 7826         | .32           | Security 1                                                                                                                                                                                                                                                                                                                                                                                                                                                                                                                                                                                                                                                                                                                                                                                                                                                                                                                                                                                                                                                                                                                                                                                                                                                                                                                                                                                                                                                                                                                                                                                                                                                                                                                                                                                                                                                                                                                                                                                                                                                                                                                     |
| 13  | Gripped Slimster | 7825         | .35           | CHE CHE                                                                                                                                                                                                                                                                                                                                                                                                                                                                                                                                                                                                                                                                                                                                                                                                                                                                                                                                                                                                                                                                                                                                                                                                                                                                                                                                                                                                                                                                                                                                                                                                                                                                                                                                                                                                                                                                                                                                                                                                                                                                                                                        |
| 13  | Gripped Slimster | <b>782</b> I | .31           | registration .                                                                                                                                                                                                                                                                                                                                                                                                                                                                                                                                                                                                                                                                                                                                                                                                                                                                                                                                                                                                                                                                                                                                                                                                                                                                                                                                                                                                                                                                                                                                                                                                                                                                                                                                                                                                                                                                                                                                                                                                                                                                                                                 |
| 14  | Clicker          | 4060         | .29           | /hixaya                                                                                                                                                                                                                                                                                                                                                                                                                                                                                                                                                                                                                                                                                                                                                                                                                                                                                                                                                                                                                                                                                                                                                                                                                                                                                                                                                                                                                                                                                                                                                                                                                                                                                                                                                                                                                                                                                                                                                                                                                                                                                                                        |
| 14  | Clicker          | 4062         | .29           |                                                                                                                                                                                                                                                                                                                                                                                                                                                                                                                                                                                                                                                                                                                                                                                                                                                                                                                                                                                                                                                                                                                                                                                                                                                                                                                                                                                                                                                                                                                                                                                                                                                                                                                                                                                                                                                                                                                                                                                                                                                                                                                                |
| 14  | Emerald Clicker  | 4072         | .33           | 4.4m=74                                                                                                                                                                                                                                                                                                                                                                                                                                                                                                                                                                                                                                                                                                                                                                                                                                                                                                                                                                                                                                                                                                                                                                                                                                                                                                                                                                                                                                                                                                                                                                                                                                                                                                                                                                                                                                                                                                                                                                                                                                                                                                                        |
| 15  | Comet            | 9004         | .27           | MINA                                                                                                                                                                                                                                                                                                                                                                                                                                                                                                                                                                                                                                                                                                                                                                                                                                                                                                                                                                                                                                                                                                                                                                                                                                                                                                                                                                                                                                                                                                                                                                                                                                                                                                                                                                                                                                                                                                                                                                                                                                                                                                                           |
| 15  | Kaya             | 6822         | .31           |                                                                                                                                                                                                                                                                                                                                                                                                                                                                                                                                                                                                                                                                                                                                                                                                                                                                                                                                                                                                                                                                                                                                                                                                                                                                                                                                                                                                                                                                                                                                                                                                                                                                                                                                                                                                                                                                                                                                                                                                                                                                                                                                |