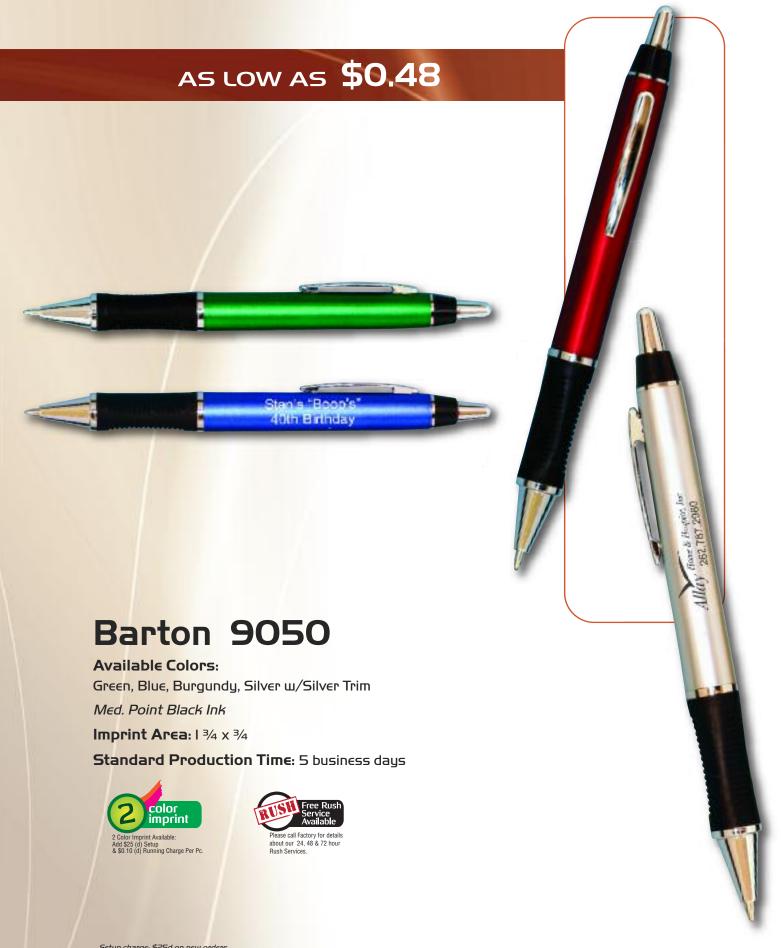

### INDEX

| Pg# | Item Name        | Item #       | As low as     | P∈n                                                                                                                                                                                                                                                                                                                                                                                                                                                                                                                                                                                                                                                                                                                                                                                                                                                                                                                                                                                                                                                                                                                                                                                                                                                                                                                                                                                                                                                                                                                                                                                                                                                                                                                                                                                                                                                                                                                                                                                                                                                                                                                            |
|-----|------------------|--------------|---------------|--------------------------------------------------------------------------------------------------------------------------------------------------------------------------------------------------------------------------------------------------------------------------------------------------------------------------------------------------------------------------------------------------------------------------------------------------------------------------------------------------------------------------------------------------------------------------------------------------------------------------------------------------------------------------------------------------------------------------------------------------------------------------------------------------------------------------------------------------------------------------------------------------------------------------------------------------------------------------------------------------------------------------------------------------------------------------------------------------------------------------------------------------------------------------------------------------------------------------------------------------------------------------------------------------------------------------------------------------------------------------------------------------------------------------------------------------------------------------------------------------------------------------------------------------------------------------------------------------------------------------------------------------------------------------------------------------------------------------------------------------------------------------------------------------------------------------------------------------------------------------------------------------------------------------------------------------------------------------------------------------------------------------------------------------------------------------------------------------------------------------------|
| 6   | <b>EcoStick</b>  | US-920       | .19           | WHI W                                                                                                                                                                                                                                                                                                                                                                                                                                                                                                                                                                                                                                                                                                                                                                                                                                                                                                                                                                                                                                                                                                                                                                                                                                                                                                                                                                                                                                                                                                                                                                                                                                                                                                                                                                                                                                                                                                                                                                                                                                                                                                                          |
| 6   | Stick Pen        | US-900       | .21           | No. of the last                                                                                                                                                                                                                                                                                                                                                                                                                                                                                                                                                                                                                                                                                                                                                                                                                                                                                                                                                                                                                                                                                                                                                                                                                                                                                                                                                                                                                                                                                                                                                                                                                                                                                                                                                                                                                                                                                                                                                                                                                                                                                                                |
| 6   | Brittany Stick   | 9500         | . <b>I6</b> ½ | - संद्रा                                                                                                                                                                                                                                                                                                                                                                                                                                                                                                                                                                                                                                                                                                                                                                                                                                                                                                                                                                                                                                                                                                                                                                                                                                                                                                                                                                                                                                                                                                                                                                                                                                                                                                                                                                                                                                                                                                                                                                                                                                                                                                                       |
| 7   | The Grip Stick   | 9518         | .21           | 35.14.84                                                                                                                                                                                                                                                                                                                                                                                                                                                                                                                                                                                                                                                                                                                                                                                                                                                                                                                                                                                                                                                                                                                                                                                                                                                                                                                                                                                                                                                                                                                                                                                                                                                                                                                                                                                                                                                                                                                                                                                                                                                                                                                       |
| 7   | The Grip Stick   | 9515         | .21           | 201                                                                                                                                                                                                                                                                                                                                                                                                                                                                                                                                                                                                                                                                                                                                                                                                                                                                                                                                                                                                                                                                                                                                                                                                                                                                                                                                                                                                                                                                                                                                                                                                                                                                                                                                                                                                                                                                                                                                                                                                                                                                                                                            |
| 8   | Cedar            | 9002         | .19           | 6-2 / 57 NO.<br>(70) Testa mer                                                                                                                                                                                                                                                                                                                                                                                                                                                                                                                                                                                                                                                                                                                                                                                                                                                                                                                                                                                                                                                                                                                                                                                                                                                                                                                                                                                                                                                                                                                                                                                                                                                                                                                                                                                                                                                                                                                                                                                                                                                                                                 |
| 9   | Amber            | 9001         | .27           | The state of the s |
| Ю   | Slimster         | 7828         | .27           | Faults                                                                                                                                                                                                                                                                                                                                                                                                                                                                                                                                                                                                                                                                                                                                                                                                                                                                                                                                                                                                                                                                                                                                                                                                                                                                                                                                                                                                                                                                                                                                                                                                                                                                                                                                                                                                                                                                                                                                                                                                                                                                                                                         |
| II  | Slimster         | 7827         | .27           | · · · · · · · · · · · · · · · · · · ·                                                                                                                                                                                                                                                                                                                                                                                                                                                                                                                                                                                                                                                                                                                                                                                                                                                                                                                                                                                                                                                                                                                                                                                                                                                                                                                                                                                                                                                                                                                                                                                                                                                                                                                                                                                                                                                                                                                                                                                                                                                                                          |
| 12  | Gripped Slimster | 7822         | .31           | ्रतिकार था                                                                                                                                                                                                                                                                                                                                                                                                                                                                                                                                                                                                                                                                                                                                                                                                                                                                                                                                                                                                                                                                                                                                                                                                                                                                                                                                                                                                                                                                                                                                                                                                                                                                                                                                                                                                                                                                                                                                                                                                                                                                                                                     |
| 12  | Slimster         | 7824         | .29           | 11 a state                                                                                                                                                                                                                                                                                                                                                                                                                                                                                                                                                                                                                                                                                                                                                                                                                                                                                                                                                                                                                                                                                                                                                                                                                                                                                                                                                                                                                                                                                                                                                                                                                                                                                                                                                                                                                                                                                                                                                                                                                                                                                                                     |
| 12  | Slimster         | 7823         | .29           | History<br>History                                                                                                                                                                                                                                                                                                                                                                                                                                                                                                                                                                                                                                                                                                                                                                                                                                                                                                                                                                                                                                                                                                                                                                                                                                                                                                                                                                                                                                                                                                                                                                                                                                                                                                                                                                                                                                                                                                                                                                                                                                                                                                             |
| 13  | Gripped Slimster | 7826         | .32           | Security 1                                                                                                                                                                                                                                                                                                                                                                                                                                                                                                                                                                                                                                                                                                                                                                                                                                                                                                                                                                                                                                                                                                                                                                                                                                                                                                                                                                                                                                                                                                                                                                                                                                                                                                                                                                                                                                                                                                                                                                                                                                                                                                                     |
| 13  | Gripped Slimster | 7825         | .35           | CHE CHE                                                                                                                                                                                                                                                                                                                                                                                                                                                                                                                                                                                                                                                                                                                                                                                                                                                                                                                                                                                                                                                                                                                                                                                                                                                                                                                                                                                                                                                                                                                                                                                                                                                                                                                                                                                                                                                                                                                                                                                                                                                                                                                        |
| 13  | Gripped Slimster | <b>782</b> I | .31           | registration .                                                                                                                                                                                                                                                                                                                                                                                                                                                                                                                                                                                                                                                                                                                                                                                                                                                                                                                                                                                                                                                                                                                                                                                                                                                                                                                                                                                                                                                                                                                                                                                                                                                                                                                                                                                                                                                                                                                                                                                                                                                                                                                 |
| 14  | Clicker          | 4060         | .29           | /hixaya                                                                                                                                                                                                                                                                                                                                                                                                                                                                                                                                                                                                                                                                                                                                                                                                                                                                                                                                                                                                                                                                                                                                                                                                                                                                                                                                                                                                                                                                                                                                                                                                                                                                                                                                                                                                                                                                                                                                                                                                                                                                                                                        |
| 14  | Clicker          | 4062         | .29           |                                                                                                                                                                                                                                                                                                                                                                                                                                                                                                                                                                                                                                                                                                                                                                                                                                                                                                                                                                                                                                                                                                                                                                                                                                                                                                                                                                                                                                                                                                                                                                                                                                                                                                                                                                                                                                                                                                                                                                                                                                                                                                                                |
| 14  | Emerald Clicker  | 4072         | .33           | 4.4m=74                                                                                                                                                                                                                                                                                                                                                                                                                                                                                                                                                                                                                                                                                                                                                                                                                                                                                                                                                                                                                                                                                                                                                                                                                                                                                                                                                                                                                                                                                                                                                                                                                                                                                                                                                                                                                                                                                                                                                                                                                                                                                                                        |
| 15  | Comet            | 9004         | .27           | MINA                                                                                                                                                                                                                                                                                                                                                                                                                                                                                                                                                                                                                                                                                                                                                                                                                                                                                                                                                                                                                                                                                                                                                                                                                                                                                                                                                                                                                                                                                                                                                                                                                                                                                                                                                                                                                                                                                                                                                                                                                                                                                                                           |
| 15  | Kaya             | 6822         | .31           |                                                                                                                                                                                                                                                                                                                                                                                                                                                                                                                                                                                                                                                                                                                                                                                                                                                                                                                                                                                                                                                                                                                                                                                                                                                                                                                                                                                                                                                                                                                                                                                                                                                                                                                                                                                                                                                                                                                                                                                                                                                                                                                                |