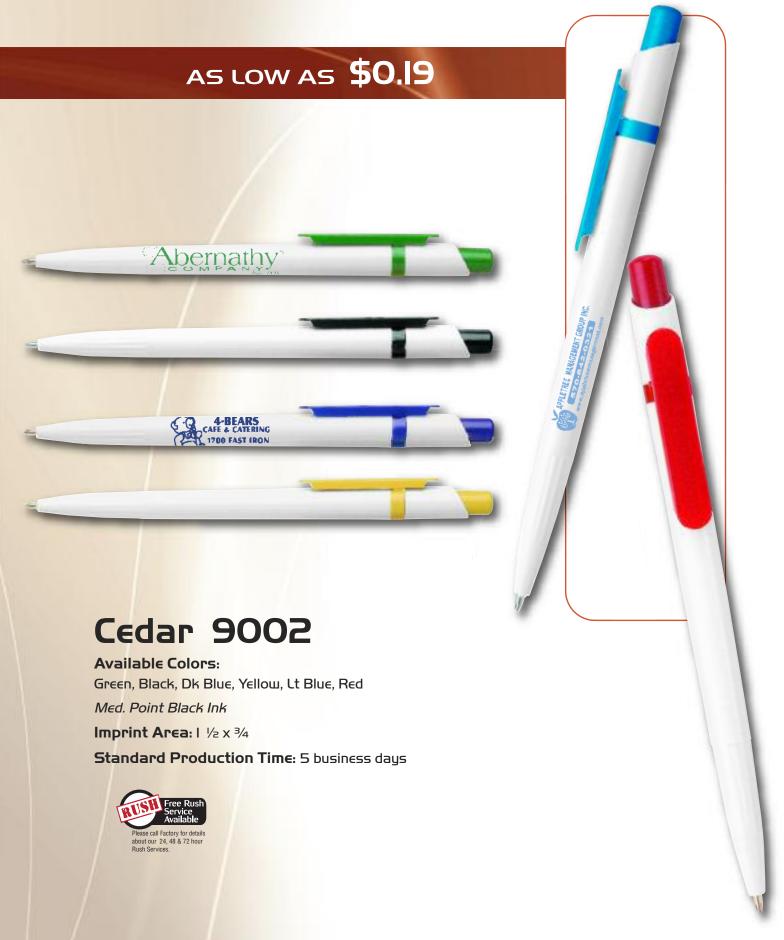

### INDEX

| Pg# | Item Name        | Item #       | As low as     | P∈n                                                                                                                                                                                                                                                                                                                                                                                                                                                                                                                                                                                                                                                                                                                                                                                                                                                                                                                                                                                                                                                                                                                                                                                                                                                                                                                                                                                                                                                                                                                                                                                                                                                                                                                                                                                                                                                                                                                                                                                                                                                                                                                            |
|-----|------------------|--------------|---------------|--------------------------------------------------------------------------------------------------------------------------------------------------------------------------------------------------------------------------------------------------------------------------------------------------------------------------------------------------------------------------------------------------------------------------------------------------------------------------------------------------------------------------------------------------------------------------------------------------------------------------------------------------------------------------------------------------------------------------------------------------------------------------------------------------------------------------------------------------------------------------------------------------------------------------------------------------------------------------------------------------------------------------------------------------------------------------------------------------------------------------------------------------------------------------------------------------------------------------------------------------------------------------------------------------------------------------------------------------------------------------------------------------------------------------------------------------------------------------------------------------------------------------------------------------------------------------------------------------------------------------------------------------------------------------------------------------------------------------------------------------------------------------------------------------------------------------------------------------------------------------------------------------------------------------------------------------------------------------------------------------------------------------------------------------------------------------------------------------------------------------------|
| 6   | <b>EcoStick</b>  | US-920       | .19           | WHI W                                                                                                                                                                                                                                                                                                                                                                                                                                                                                                                                                                                                                                                                                                                                                                                                                                                                                                                                                                                                                                                                                                                                                                                                                                                                                                                                                                                                                                                                                                                                                                                                                                                                                                                                                                                                                                                                                                                                                                                                                                                                                                                          |
| 6   | Stick Pen        | US-900       | .21           | No. of the last                                                                                                                                                                                                                                                                                                                                                                                                                                                                                                                                                                                                                                                                                                                                                                                                                                                                                                                                                                                                                                                                                                                                                                                                                                                                                                                                                                                                                                                                                                                                                                                                                                                                                                                                                                                                                                                                                                                                                                                                                                                                                                                |
| 6   | Brittany Stick   | 9500         | . <b>I6</b> ½ | - संद्रा                                                                                                                                                                                                                                                                                                                                                                                                                                                                                                                                                                                                                                                                                                                                                                                                                                                                                                                                                                                                                                                                                                                                                                                                                                                                                                                                                                                                                                                                                                                                                                                                                                                                                                                                                                                                                                                                                                                                                                                                                                                                                                                       |
| 7   | The Grip Stick   | 9518         | .21           | 35.14.84                                                                                                                                                                                                                                                                                                                                                                                                                                                                                                                                                                                                                                                                                                                                                                                                                                                                                                                                                                                                                                                                                                                                                                                                                                                                                                                                                                                                                                                                                                                                                                                                                                                                                                                                                                                                                                                                                                                                                                                                                                                                                                                       |
| 7   | The Grip Stick   | 9515         | .21           | 201                                                                                                                                                                                                                                                                                                                                                                                                                                                                                                                                                                                                                                                                                                                                                                                                                                                                                                                                                                                                                                                                                                                                                                                                                                                                                                                                                                                                                                                                                                                                                                                                                                                                                                                                                                                                                                                                                                                                                                                                                                                                                                                            |
| 8   | Cedar            | 9002         | .19           | 6-2 / 57 NO.<br>(70) Testa mer                                                                                                                                                                                                                                                                                                                                                                                                                                                                                                                                                                                                                                                                                                                                                                                                                                                                                                                                                                                                                                                                                                                                                                                                                                                                                                                                                                                                                                                                                                                                                                                                                                                                                                                                                                                                                                                                                                                                                                                                                                                                                                 |
| 9   | Amber            | 9001         | .27           | The state of the s |
| Ю   | Slimster         | 7828         | .27           | Faults                                                                                                                                                                                                                                                                                                                                                                                                                                                                                                                                                                                                                                                                                                                                                                                                                                                                                                                                                                                                                                                                                                                                                                                                                                                                                                                                                                                                                                                                                                                                                                                                                                                                                                                                                                                                                                                                                                                                                                                                                                                                                                                         |
| II  | Slimster         | 7827         | .27           | · · · · · · · · · · · · · · · · · · ·                                                                                                                                                                                                                                                                                                                                                                                                                                                                                                                                                                                                                                                                                                                                                                                                                                                                                                                                                                                                                                                                                                                                                                                                                                                                                                                                                                                                                                                                                                                                                                                                                                                                                                                                                                                                                                                                                                                                                                                                                                                                                          |
| 12  | Gripped Slimster | 7822         | .31           | ्रतिकार था                                                                                                                                                                                                                                                                                                                                                                                                                                                                                                                                                                                                                                                                                                                                                                                                                                                                                                                                                                                                                                                                                                                                                                                                                                                                                                                                                                                                                                                                                                                                                                                                                                                                                                                                                                                                                                                                                                                                                                                                                                                                                                                     |
| 12  | Slimster         | 7824         | .29           | 11 a state                                                                                                                                                                                                                                                                                                                                                                                                                                                                                                                                                                                                                                                                                                                                                                                                                                                                                                                                                                                                                                                                                                                                                                                                                                                                                                                                                                                                                                                                                                                                                                                                                                                                                                                                                                                                                                                                                                                                                                                                                                                                                                                     |
| 12  | Slimster         | 7823         | .29           | History<br>History                                                                                                                                                                                                                                                                                                                                                                                                                                                                                                                                                                                                                                                                                                                                                                                                                                                                                                                                                                                                                                                                                                                                                                                                                                                                                                                                                                                                                                                                                                                                                                                                                                                                                                                                                                                                                                                                                                                                                                                                                                                                                                             |
| 13  | Gripped Slimster | 7826         | .32           | Security 1                                                                                                                                                                                                                                                                                                                                                                                                                                                                                                                                                                                                                                                                                                                                                                                                                                                                                                                                                                                                                                                                                                                                                                                                                                                                                                                                                                                                                                                                                                                                                                                                                                                                                                                                                                                                                                                                                                                                                                                                                                                                                                                     |
| 13  | Gripped Slimster | 7825         | .35           | CHE CHE                                                                                                                                                                                                                                                                                                                                                                                                                                                                                                                                                                                                                                                                                                                                                                                                                                                                                                                                                                                                                                                                                                                                                                                                                                                                                                                                                                                                                                                                                                                                                                                                                                                                                                                                                                                                                                                                                                                                                                                                                                                                                                                        |
| 13  | Gripped Slimster | <b>782</b> I | .31           | registration .                                                                                                                                                                                                                                                                                                                                                                                                                                                                                                                                                                                                                                                                                                                                                                                                                                                                                                                                                                                                                                                                                                                                                                                                                                                                                                                                                                                                                                                                                                                                                                                                                                                                                                                                                                                                                                                                                                                                                                                                                                                                                                                 |
| 14  | Clicker          | 4060         | .29           | /hixaya                                                                                                                                                                                                                                                                                                                                                                                                                                                                                                                                                                                                                                                                                                                                                                                                                                                                                                                                                                                                                                                                                                                                                                                                                                                                                                                                                                                                                                                                                                                                                                                                                                                                                                                                                                                                                                                                                                                                                                                                                                                                                                                        |
| 14  | Clicker          | 4062         | .29           |                                                                                                                                                                                                                                                                                                                                                                                                                                                                                                                                                                                                                                                                                                                                                                                                                                                                                                                                                                                                                                                                                                                                                                                                                                                                                                                                                                                                                                                                                                                                                                                                                                                                                                                                                                                                                                                                                                                                                                                                                                                                                                                                |
| 14  | Emerald Clicker  | 4072         | .33           | 4.4m=74                                                                                                                                                                                                                                                                                                                                                                                                                                                                                                                                                                                                                                                                                                                                                                                                                                                                                                                                                                                                                                                                                                                                                                                                                                                                                                                                                                                                                                                                                                                                                                                                                                                                                                                                                                                                                                                                                                                                                                                                                                                                                                                        |
| 15  | Comet            | 9004         | .27           | MINA                                                                                                                                                                                                                                                                                                                                                                                                                                                                                                                                                                                                                                                                                                                                                                                                                                                                                                                                                                                                                                                                                                                                                                                                                                                                                                                                                                                                                                                                                                                                                                                                                                                                                                                                                                                                                                                                                                                                                                                                                                                                                                                           |
| 15  | Kaya             | 6822         | .31           |                                                                                                                                                                                                                                                                                                                                                                                                                                                                                                                                                                                                                                                                                                                                                                                                                                                                                                                                                                                                                                                                                                                                                                                                                                                                                                                                                                                                                                                                                                                                                                                                                                                                                                                                                                                                                                                                                                                                                                                                                                                                                                                                |