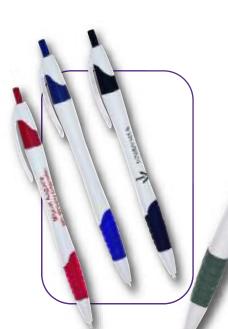

### INDEX

| Pg# | Item Name        | Item #       | As low as     | P∈n                                                                                                                                                                                                                                                                                                                                                                                                                                                                                                                                                                                                                                                                                                                                                                                                                                                                                                                                                                                                                                                                                                                                                                                                                                                                                                                                                                                                                                                                                                                                                                                                                                                                                                                                                                                                                                                                                                                                                                                                                                                                                                                            |
|-----|------------------|--------------|---------------|--------------------------------------------------------------------------------------------------------------------------------------------------------------------------------------------------------------------------------------------------------------------------------------------------------------------------------------------------------------------------------------------------------------------------------------------------------------------------------------------------------------------------------------------------------------------------------------------------------------------------------------------------------------------------------------------------------------------------------------------------------------------------------------------------------------------------------------------------------------------------------------------------------------------------------------------------------------------------------------------------------------------------------------------------------------------------------------------------------------------------------------------------------------------------------------------------------------------------------------------------------------------------------------------------------------------------------------------------------------------------------------------------------------------------------------------------------------------------------------------------------------------------------------------------------------------------------------------------------------------------------------------------------------------------------------------------------------------------------------------------------------------------------------------------------------------------------------------------------------------------------------------------------------------------------------------------------------------------------------------------------------------------------------------------------------------------------------------------------------------------------|
| 6   | <b>EcoStick</b>  | US-920       | .19           | WHI W                                                                                                                                                                                                                                                                                                                                                                                                                                                                                                                                                                                                                                                                                                                                                                                                                                                                                                                                                                                                                                                                                                                                                                                                                                                                                                                                                                                                                                                                                                                                                                                                                                                                                                                                                                                                                                                                                                                                                                                                                                                                                                                          |
| 6   | Stick Pen        | US-900       | .21           | No. of the last                                                                                                                                                                                                                                                                                                                                                                                                                                                                                                                                                                                                                                                                                                                                                                                                                                                                                                                                                                                                                                                                                                                                                                                                                                                                                                                                                                                                                                                                                                                                                                                                                                                                                                                                                                                                                                                                                                                                                                                                                                                                                                                |
| 6   | Brittany Stick   | 9500         | . <b>I6</b> ½ | - संद्रा                                                                                                                                                                                                                                                                                                                                                                                                                                                                                                                                                                                                                                                                                                                                                                                                                                                                                                                                                                                                                                                                                                                                                                                                                                                                                                                                                                                                                                                                                                                                                                                                                                                                                                                                                                                                                                                                                                                                                                                                                                                                                                                       |
| 7   | The Grip Stick   | 9518         | .21           | 35.14.84                                                                                                                                                                                                                                                                                                                                                                                                                                                                                                                                                                                                                                                                                                                                                                                                                                                                                                                                                                                                                                                                                                                                                                                                                                                                                                                                                                                                                                                                                                                                                                                                                                                                                                                                                                                                                                                                                                                                                                                                                                                                                                                       |
| 7   | The Grip Stick   | 9515         | .21           | 201                                                                                                                                                                                                                                                                                                                                                                                                                                                                                                                                                                                                                                                                                                                                                                                                                                                                                                                                                                                                                                                                                                                                                                                                                                                                                                                                                                                                                                                                                                                                                                                                                                                                                                                                                                                                                                                                                                                                                                                                                                                                                                                            |
| 8   | Cedar            | 9002         | .19           | 6-2 / 57 NO.<br>(70) Testa mer                                                                                                                                                                                                                                                                                                                                                                                                                                                                                                                                                                                                                                                                                                                                                                                                                                                                                                                                                                                                                                                                                                                                                                                                                                                                                                                                                                                                                                                                                                                                                                                                                                                                                                                                                                                                                                                                                                                                                                                                                                                                                                 |
| 9   | Amber            | 9001         | .27           | The state of the s |
| Ю   | Slimster         | 7828         | .27           | Faults                                                                                                                                                                                                                                                                                                                                                                                                                                                                                                                                                                                                                                                                                                                                                                                                                                                                                                                                                                                                                                                                                                                                                                                                                                                                                                                                                                                                                                                                                                                                                                                                                                                                                                                                                                                                                                                                                                                                                                                                                                                                                                                         |
| II  | Slimster         | 7827         | .27           | · · · · · · · · · · · · · · · · · · ·                                                                                                                                                                                                                                                                                                                                                                                                                                                                                                                                                                                                                                                                                                                                                                                                                                                                                                                                                                                                                                                                                                                                                                                                                                                                                                                                                                                                                                                                                                                                                                                                                                                                                                                                                                                                                                                                                                                                                                                                                                                                                          |
| 12  | Gripped Slimster | 7822         | .31           | ्रतिकार था                                                                                                                                                                                                                                                                                                                                                                                                                                                                                                                                                                                                                                                                                                                                                                                                                                                                                                                                                                                                                                                                                                                                                                                                                                                                                                                                                                                                                                                                                                                                                                                                                                                                                                                                                                                                                                                                                                                                                                                                                                                                                                                     |
| 12  | Slimster         | 7824         | .29           | 11 a state                                                                                                                                                                                                                                                                                                                                                                                                                                                                                                                                                                                                                                                                                                                                                                                                                                                                                                                                                                                                                                                                                                                                                                                                                                                                                                                                                                                                                                                                                                                                                                                                                                                                                                                                                                                                                                                                                                                                                                                                                                                                                                                     |
| 12  | Slimster         | 7823         | .29           | History<br>History                                                                                                                                                                                                                                                                                                                                                                                                                                                                                                                                                                                                                                                                                                                                                                                                                                                                                                                                                                                                                                                                                                                                                                                                                                                                                                                                                                                                                                                                                                                                                                                                                                                                                                                                                                                                                                                                                                                                                                                                                                                                                                             |
| 13  | Gripped Slimster | 7826         | .32           | Security 1                                                                                                                                                                                                                                                                                                                                                                                                                                                                                                                                                                                                                                                                                                                                                                                                                                                                                                                                                                                                                                                                                                                                                                                                                                                                                                                                                                                                                                                                                                                                                                                                                                                                                                                                                                                                                                                                                                                                                                                                                                                                                                                     |
| 13  | Gripped Slimster | 7825         | .35           | CHE CHE                                                                                                                                                                                                                                                                                                                                                                                                                                                                                                                                                                                                                                                                                                                                                                                                                                                                                                                                                                                                                                                                                                                                                                                                                                                                                                                                                                                                                                                                                                                                                                                                                                                                                                                                                                                                                                                                                                                                                                                                                                                                                                                        |
| 13  | Gripped Slimster | <b>782</b> I | .31           | registration .                                                                                                                                                                                                                                                                                                                                                                                                                                                                                                                                                                                                                                                                                                                                                                                                                                                                                                                                                                                                                                                                                                                                                                                                                                                                                                                                                                                                                                                                                                                                                                                                                                                                                                                                                                                                                                                                                                                                                                                                                                                                                                                 |
| 14  | Clicker          | 4060         | .29           | /hixaya                                                                                                                                                                                                                                                                                                                                                                                                                                                                                                                                                                                                                                                                                                                                                                                                                                                                                                                                                                                                                                                                                                                                                                                                                                                                                                                                                                                                                                                                                                                                                                                                                                                                                                                                                                                                                                                                                                                                                                                                                                                                                                                        |
| 14  | Clicker          | 4062         | .29           |                                                                                                                                                                                                                                                                                                                                                                                                                                                                                                                                                                                                                                                                                                                                                                                                                                                                                                                                                                                                                                                                                                                                                                                                                                                                                                                                                                                                                                                                                                                                                                                                                                                                                                                                                                                                                                                                                                                                                                                                                                                                                                                                |
| 14  | Emerald Clicker  | 4072         | .33           | 4.4m=74                                                                                                                                                                                                                                                                                                                                                                                                                                                                                                                                                                                                                                                                                                                                                                                                                                                                                                                                                                                                                                                                                                                                                                                                                                                                                                                                                                                                                                                                                                                                                                                                                                                                                                                                                                                                                                                                                                                                                                                                                                                                                                                        |
| 15  | Comet            | 9004         | .27           | MINA                                                                                                                                                                                                                                                                                                                                                                                                                                                                                                                                                                                                                                                                                                                                                                                                                                                                                                                                                                                                                                                                                                                                                                                                                                                                                                                                                                                                                                                                                                                                                                                                                                                                                                                                                                                                                                                                                                                                                                                                                                                                                                                           |
| 15  | Kaya             | 6822         | .31           |                                                                                                                                                                                                                                                                                                                                                                                                                                                                                                                                                                                                                                                                                                                                                                                                                                                                                                                                                                                                                                                                                                                                                                                                                                                                                                                                                                                                                                                                                                                                                                                                                                                                                                                                                                                                                                                                                                                                                                                                                                                                                                                                |