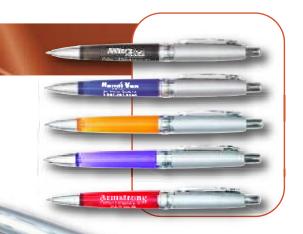

### INDEX

| Pg# | Item Name        | Item #       | As low as     | P∈n                                                                                                                                                                                                                                                                                                                                                                                                                                                                                                                                                                                                                                                                                                                                                                                                                                                                                                                                                                                                                                                                                                                                                                                                                                                                                                                                                                                                                                                                                                                                                                                                                                                                                                                                                                                                                                                                                                                                                                                                                                                                                                                            |
|-----|------------------|--------------|---------------|--------------------------------------------------------------------------------------------------------------------------------------------------------------------------------------------------------------------------------------------------------------------------------------------------------------------------------------------------------------------------------------------------------------------------------------------------------------------------------------------------------------------------------------------------------------------------------------------------------------------------------------------------------------------------------------------------------------------------------------------------------------------------------------------------------------------------------------------------------------------------------------------------------------------------------------------------------------------------------------------------------------------------------------------------------------------------------------------------------------------------------------------------------------------------------------------------------------------------------------------------------------------------------------------------------------------------------------------------------------------------------------------------------------------------------------------------------------------------------------------------------------------------------------------------------------------------------------------------------------------------------------------------------------------------------------------------------------------------------------------------------------------------------------------------------------------------------------------------------------------------------------------------------------------------------------------------------------------------------------------------------------------------------------------------------------------------------------------------------------------------------|
| 6   | <b>EcoStick</b>  | US-920       | .19           | WHI W                                                                                                                                                                                                                                                                                                                                                                                                                                                                                                                                                                                                                                                                                                                                                                                                                                                                                                                                                                                                                                                                                                                                                                                                                                                                                                                                                                                                                                                                                                                                                                                                                                                                                                                                                                                                                                                                                                                                                                                                                                                                                                                          |
| 6   | Stick Pen        | US-900       | .21           | No. of the last                                                                                                                                                                                                                                                                                                                                                                                                                                                                                                                                                                                                                                                                                                                                                                                                                                                                                                                                                                                                                                                                                                                                                                                                                                                                                                                                                                                                                                                                                                                                                                                                                                                                                                                                                                                                                                                                                                                                                                                                                                                                                                                |
| 6   | Brittany Stick   | 9500         | . <b>I6</b> ½ | - संद्रा                                                                                                                                                                                                                                                                                                                                                                                                                                                                                                                                                                                                                                                                                                                                                                                                                                                                                                                                                                                                                                                                                                                                                                                                                                                                                                                                                                                                                                                                                                                                                                                                                                                                                                                                                                                                                                                                                                                                                                                                                                                                                                                       |
| 7   | The Grip Stick   | 9518         | .21           | 35.14.84                                                                                                                                                                                                                                                                                                                                                                                                                                                                                                                                                                                                                                                                                                                                                                                                                                                                                                                                                                                                                                                                                                                                                                                                                                                                                                                                                                                                                                                                                                                                                                                                                                                                                                                                                                                                                                                                                                                                                                                                                                                                                                                       |
| 7   | The Grip Stick   | 9515         | .21           | 201                                                                                                                                                                                                                                                                                                                                                                                                                                                                                                                                                                                                                                                                                                                                                                                                                                                                                                                                                                                                                                                                                                                                                                                                                                                                                                                                                                                                                                                                                                                                                                                                                                                                                                                                                                                                                                                                                                                                                                                                                                                                                                                            |
| 8   | Cedar            | 9002         | .19           | 6-2 / 57 NO.<br>(70) Testa mer                                                                                                                                                                                                                                                                                                                                                                                                                                                                                                                                                                                                                                                                                                                                                                                                                                                                                                                                                                                                                                                                                                                                                                                                                                                                                                                                                                                                                                                                                                                                                                                                                                                                                                                                                                                                                                                                                                                                                                                                                                                                                                 |
| 9   | Amber            | 9001         | .27           | The state of the s |
| Ю   | Slimster         | 7828         | .27           | Faults                                                                                                                                                                                                                                                                                                                                                                                                                                                                                                                                                                                                                                                                                                                                                                                                                                                                                                                                                                                                                                                                                                                                                                                                                                                                                                                                                                                                                                                                                                                                                                                                                                                                                                                                                                                                                                                                                                                                                                                                                                                                                                                         |
| II  | Slimster         | 7827         | .27           | · · · · · · · · · · · · · · · · · · ·                                                                                                                                                                                                                                                                                                                                                                                                                                                                                                                                                                                                                                                                                                                                                                                                                                                                                                                                                                                                                                                                                                                                                                                                                                                                                                                                                                                                                                                                                                                                                                                                                                                                                                                                                                                                                                                                                                                                                                                                                                                                                          |
| 12  | Gripped Slimster | 7822         | .31           | ्रतिकार था                                                                                                                                                                                                                                                                                                                                                                                                                                                                                                                                                                                                                                                                                                                                                                                                                                                                                                                                                                                                                                                                                                                                                                                                                                                                                                                                                                                                                                                                                                                                                                                                                                                                                                                                                                                                                                                                                                                                                                                                                                                                                                                     |
| 12  | Slimster         | 7824         | .29           | 11 a state                                                                                                                                                                                                                                                                                                                                                                                                                                                                                                                                                                                                                                                                                                                                                                                                                                                                                                                                                                                                                                                                                                                                                                                                                                                                                                                                                                                                                                                                                                                                                                                                                                                                                                                                                                                                                                                                                                                                                                                                                                                                                                                     |
| 12  | Slimster         | 7823         | .29           | History<br>History                                                                                                                                                                                                                                                                                                                                                                                                                                                                                                                                                                                                                                                                                                                                                                                                                                                                                                                                                                                                                                                                                                                                                                                                                                                                                                                                                                                                                                                                                                                                                                                                                                                                                                                                                                                                                                                                                                                                                                                                                                                                                                             |
| 13  | Gripped Slimster | 7826         | .32           | Security 1                                                                                                                                                                                                                                                                                                                                                                                                                                                                                                                                                                                                                                                                                                                                                                                                                                                                                                                                                                                                                                                                                                                                                                                                                                                                                                                                                                                                                                                                                                                                                                                                                                                                                                                                                                                                                                                                                                                                                                                                                                                                                                                     |
| 13  | Gripped Slimster | 7825         | .35           | CHE CHE                                                                                                                                                                                                                                                                                                                                                                                                                                                                                                                                                                                                                                                                                                                                                                                                                                                                                                                                                                                                                                                                                                                                                                                                                                                                                                                                                                                                                                                                                                                                                                                                                                                                                                                                                                                                                                                                                                                                                                                                                                                                                                                        |
| 13  | Gripped Slimster | <b>782</b> I | .31           | registration .                                                                                                                                                                                                                                                                                                                                                                                                                                                                                                                                                                                                                                                                                                                                                                                                                                                                                                                                                                                                                                                                                                                                                                                                                                                                                                                                                                                                                                                                                                                                                                                                                                                                                                                                                                                                                                                                                                                                                                                                                                                                                                                 |
| 14  | Clicker          | 4060         | .29           | /hixaya                                                                                                                                                                                                                                                                                                                                                                                                                                                                                                                                                                                                                                                                                                                                                                                                                                                                                                                                                                                                                                                                                                                                                                                                                                                                                                                                                                                                                                                                                                                                                                                                                                                                                                                                                                                                                                                                                                                                                                                                                                                                                                                        |
| 14  | Clicker          | 4062         | .29           |                                                                                                                                                                                                                                                                                                                                                                                                                                                                                                                                                                                                                                                                                                                                                                                                                                                                                                                                                                                                                                                                                                                                                                                                                                                                                                                                                                                                                                                                                                                                                                                                                                                                                                                                                                                                                                                                                                                                                                                                                                                                                                                                |
| 14  | Emerald Clicker  | 4072         | .33           | 4.4m=74                                                                                                                                                                                                                                                                                                                                                                                                                                                                                                                                                                                                                                                                                                                                                                                                                                                                                                                                                                                                                                                                                                                                                                                                                                                                                                                                                                                                                                                                                                                                                                                                                                                                                                                                                                                                                                                                                                                                                                                                                                                                                                                        |
| 15  | Comet            | 9004         | .27           | MINA                                                                                                                                                                                                                                                                                                                                                                                                                                                                                                                                                                                                                                                                                                                                                                                                                                                                                                                                                                                                                                                                                                                                                                                                                                                                                                                                                                                                                                                                                                                                                                                                                                                                                                                                                                                                                                                                                                                                                                                                                                                                                                                           |
| 15  | Kaya             | 6822         | .31           |                                                                                                                                                                                                                                                                                                                                                                                                                                                                                                                                                                                                                                                                                                                                                                                                                                                                                                                                                                                                                                                                                                                                                                                                                                                                                                                                                                                                                                                                                                                                                                                                                                                                                                                                                                                                                                                                                                                                                                                                                                                                                                                                |