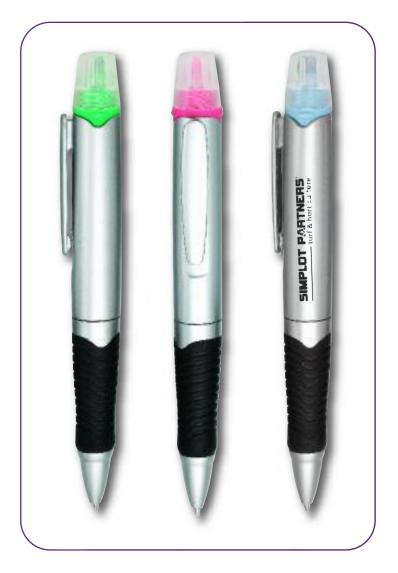

setup charge waived. All Pricing FOB NJ See last page for general information.



300 500 1,000 2,500 5,000 **# 5278** \$0.65 \$0.63 \$0.62 \$0.61 \$0.59

# Galaxy Gel 5275

AS LOW AS **\$0.64** 

Available Colors:

Blue, Red, Green, Black

Gel Ink

Imprint Area: I 3/4 x 3/4

Standard Production Time: 5 business days











|        | 300    | 500    | 1,000  | 2,500  | 5,000  |
|--------|--------|--------|--------|--------|--------|
| # 5275 | \$0.79 | \$0.75 | \$0.72 | \$0.69 | \$0.64 |



300 500 1,000 2,500 5,000 #PH-440W \$0.76 \$0.74 \$0.72 \$0.69 \$0.67

# Pen/Highlighter Combo PH-44IS

#### Available Colors:

Silver Barrel w/Green, Pink, Blue, Yellow, Orange Trims and Marker Ink Refill

Med. Point Black Ink

Imprint Area: 2 x 3/4

Standard Production Time: 5 business days









AS LOW AS **\$0.67** 

300 500 1,000 2,500 5,000 # **PH-44IS** \$0.76 \$0.74 \$0.72 \$0.69 \$0.67 c Setup charge: \$25d on new orders. Repeat orders setup charge waived. All Pricing FOB NJ See last page for general information.



# Pen/Highlighter Combo PH-451

AS LOW AS \$0.74

#### Available Colors:

Translucent Colored Barrel: Orange, Green, Yellow, Blue, Red with matching Marker Ink Refill

Med. Point Black Ink

Imprint Area: 1 ½ x 5/8

Standard Production Time: 5 business days







|          | 300    | 500    | 1,000  | 2,500  | 5,000  |
|----------|--------|--------|--------|--------|--------|
| # PH-45I | \$0.87 | \$0.85 | \$0.82 | \$0.78 | \$0.74 |

Setup charge: \$25d on new orders. Repeat orders setup charge waived. All Pricing FOB NJ See last page for general information