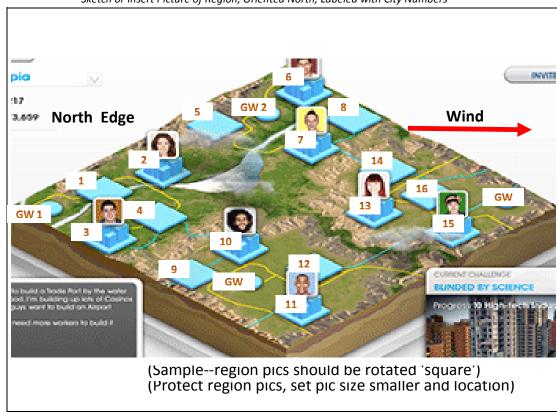

## City Clusters (by Number)

| Α | 1 2 3 4 GW1     |
|---|-----------------|
| В | 5 6 7 8 GW2     |
| С | 9 10 11 12 GW3  |
| D | 13 14 15 16 GW4 |
| E | -               |

Based on Highways Only

Sketch or Insert Picture of Region, Oriented North, Labeled with City Numbers

## **SimCity Region Planner**

| Team Region Name             | Original Region | Name |        | Reg         | ion Unique | I.D.           |              | Moderator,      | /Region Owner |      |
|------------------------------|-----------------|------|--------|-------------|------------|----------------|--------------|-----------------|---------------|------|
| # of Cities # of Great Works |                 |      |        |             |            |                |              |                 |               |      |
| Notes:                       |                 |      | Sketch | or Insert F | Picture of | Region, Orient | ted North, L | abeled with Cit | y Numbers     |      |
|                              |                 |      |        |             |            | N              | lorth        |                 |               |      |
|                              |                 |      |        |             |            |                | 6            |                 |               |      |
|                              |                 |      |        |             | 5          | GW 2           |              | 8               | Wi            | nd   |
|                              |                 |      |        |             |            |                | 7            |                 |               |      |
|                              |                 |      |        | 2           |            |                |              | 14              |               |      |
|                              |                 |      | 1      | 4           |            |                |              | 13              | 16            | GW 4 |
|                              |                 | GW 1 | 3      | 4           |            |                |              |                 | 15            |      |
| City Clusters (by Number)    | _               |      |        |             |            | 10             |              |                 |               |      |
| Α                            |                 |      |        |             | 9          | GW 3           | 12           |                 |               |      |
| В                            |                 |      |        |             |            |                | 11           |                 |               |      |
| С                            |                 |      |        |             |            |                |              |                 |               |      |
| D                            |                 |      |        |             |            |                |              |                 |               |      |
| E                            |                 |      |        |             |            |                |              |                 |               |      |