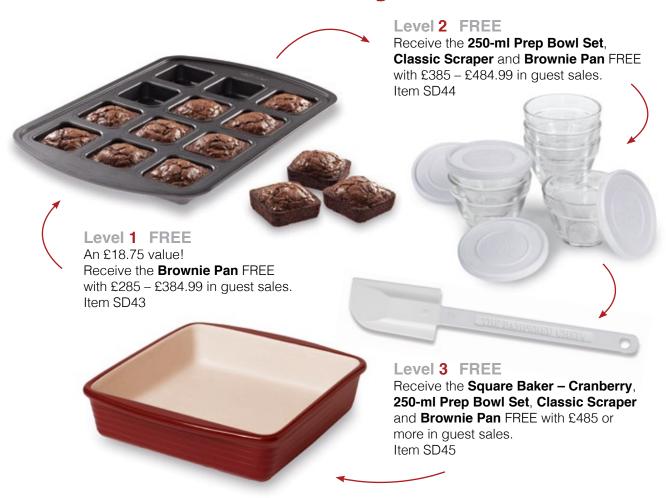

## host a February Show!

#### This is in addition to our everyday host benefits:

- FREE products
- Half-price products
- Up to 30% discount at your Show
- 10% discount for a full year

#### Note:

The Host Special is available for Cooking and Catalogue Shows held 1 – 28 February, 2013. February Shows must be submitted by 15 March, 2013, in order to qualify for the February Host Special. When filling out the Show order form, write the corresponding item number in the "host product order" section. The Host Special is based on guest sales minus past host discounts. For reproduction and use by Pampered Chef® Consultants only.