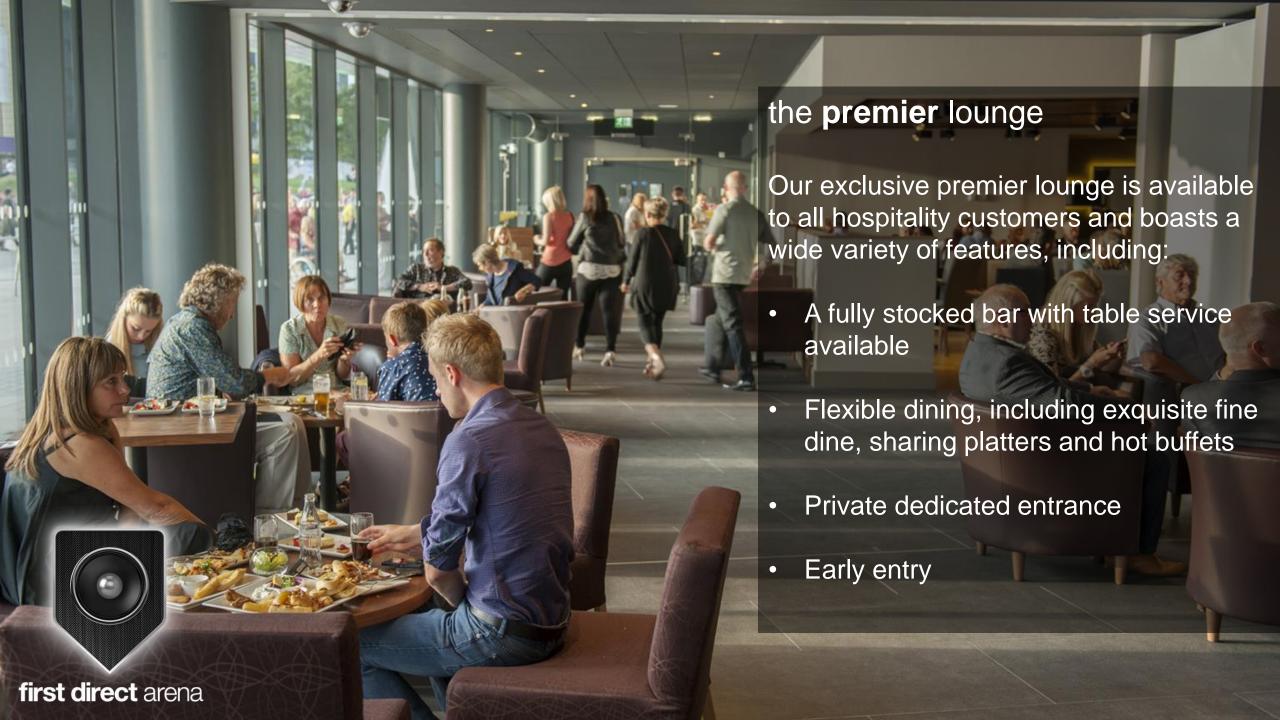

first direct arena premier club guarantees you access to the same seats for every show, early entry into the venue, and access to our exclusive Premier Lounge, where you can relax in beautiful surroundings and indulge in our exquisite dining options. It truly is a great place to soak up the pre-event atmosphere.

you are kept up to date on new event announcements, so you are first to hear about our exciting shows

Our premier lounge is available exclusively to hospitality clients, a fantastic location to relax before the show