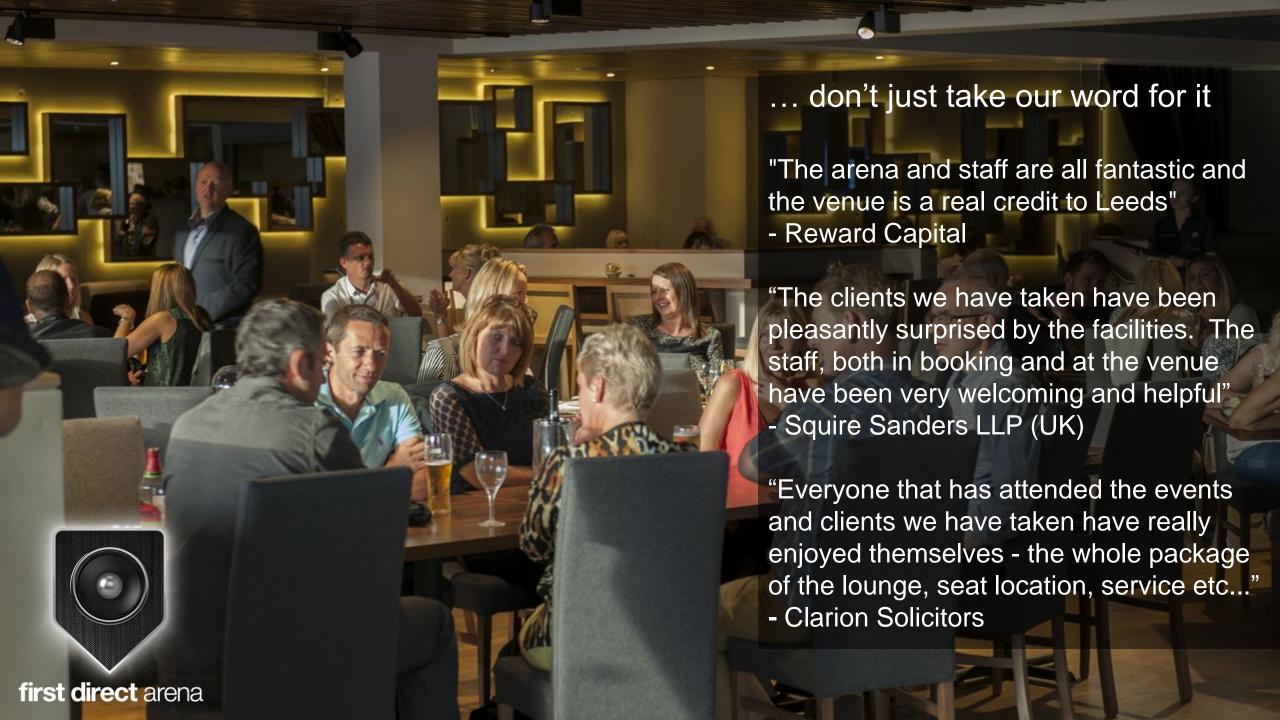

first direct arena premier club guarantees you access to the same seats for every show, early entry into the venue, and access to our exclusive Premier Lounge, where you can relax in beautiful surroundings and indulge in our exquisite dining options. It truly is a great place to soak up the pre-event atmosphere.

you are kept up to date on new event announcements, so you are first to hear about our exciting shows

Our premier lounge is available exclusively to hospitality clients, a fantastic location to relax before the show