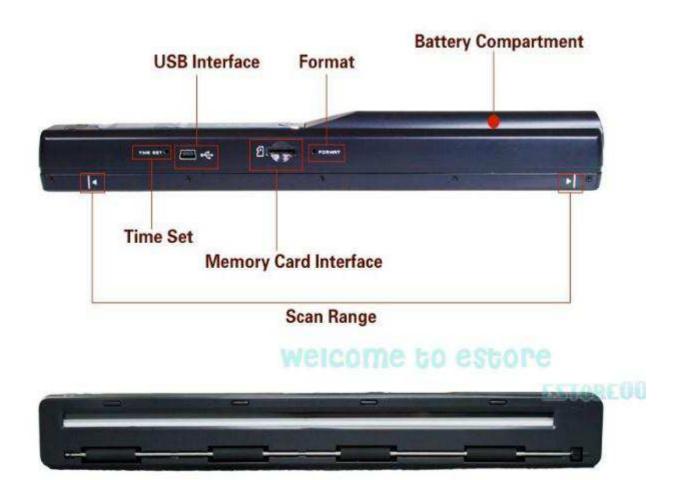

# **Functions**

|    | Part                | Function                                                                                                                                                             |
|----|---------------------|----------------------------------------------------------------------------------------------------------------------------------------------------------------------|
| 1  | Battery door        | For 2x AA alkaline batteries                                                                                                                                         |
| 2  | Power/Scan          | Power On/ Off: Press and hold this key for 2 seconds to turn power on or off. In power on mode, press this button to start scanning, press this button again to stop |
| 3  | Error LED indicator | Over speed: Red LED on                                                                                                                                               |
| 4  | Scan LED indicator  | Ready for scan: Green LED on                                                                                                                                         |
| 5  | LCD screen          | Scanning status display                                                                                                                                              |
| 6  | Resolution          | Select High(900dpi)/Medium(600dpi)/Low(300dpi) resolution; High/Medium/Low resolution mode icon will be displayed on status LCD                                      |
| 7  | JPG/PDF             | Select JPG/PDF scan, JPG/PDF mode icon will be displayed on status LCD                                                                                               |
| 8  | Time set            | Press to enter Time setting mode                                                                                                                                     |
| 9  | USB interface       | Download photos to a computer via the USB cable provided.                                                                                                            |
| 10 | SD card slot        | The micro SD card storage location.                                                                                                                                  |
| 11 | Format button       | Press this button to format the micro SD card.                                                                                                                       |