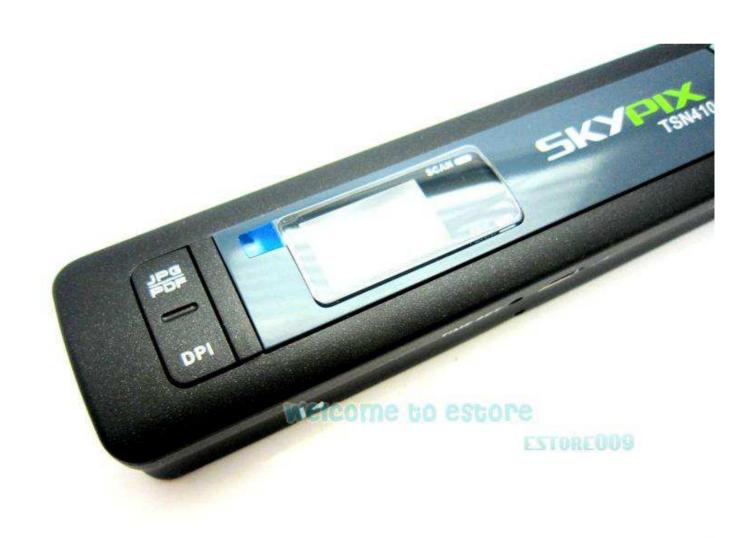

# **Functions**

|    | Part                | Function                                                                                                                                                             |
|----|---------------------|----------------------------------------------------------------------------------------------------------------------------------------------------------------------|
| 1  | Battery door        | For 2x AA alkaline batteries                                                                                                                                         |
| 2  | Power/Scan          | Power On/ Off: Press and hold this key for 2 seconds to turn power on or off. In power on mode, press this button to start scanning, press this button again to stop |
| 3  | Error LED indicator | Over speed: Red LED on                                                                                                                                               |
| 4  | Scan LED indicator  | Ready for scan: Green LED on                                                                                                                                         |
| 5  | LCD screen          | Scanning status display                                                                                                                                              |
| 6  | Resolution          | Select High(900dpi)/Medium(600dpi)/Low(300dpi) resolution; High/Medium/Low resolution mode icon will be displayed on status LCD                                      |
| 7  | JPG/PDF             | Select JPG/PDF scan, JPG/PDF mode icon will be displayed on status LCD                                                                                               |
| 8  | Time set            | Press to enter Time setting mode                                                                                                                                     |
| 9  | USB interface       | Download photos to a computer via the USB cable provided.                                                                                                            |
| 10 | SD card slot        | The micro SD card storage location.                                                                                                                                  |
| 11 | Format button       | Press this button to format the micro SD card.                                                                                                                       |

# 4. - LED-light-indications.

| Item₽       | Function.           | Description                                 |
|-------------|---------------------|---------------------------------------------|
| 10          | SD card indicator∉  | Photos will be stored in the micro SD card- |
| 2.          | Battery indicator   | ■ Battery is full.  Empty battery.          |
| <b>3</b> ¢  | Format∉             | JPG/PDF₽ ESTORE009                          |
| <b>4</b> 0  | Counting indicator  | Shows scanned files in the micro SD card    |
| <b>5</b> 42 | Selected resolution | HI:900-dpi-/-MI: 600dpi/-LO:300-dpi-        |