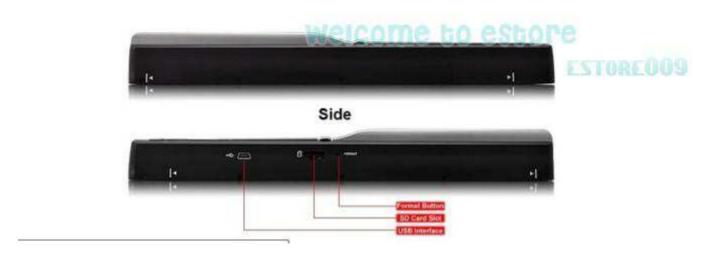

# **Functions**

|    | Part                | Function                                                                                                                                                             |
|----|---------------------|----------------------------------------------------------------------------------------------------------------------------------------------------------------------|
| 1  | Battery door        | For 2x AA alkaline batteries                                                                                                                                         |
| 2  | Power/Scan          | Power On/ Off: Press and hold this key for 2 seconds to turn power on or off. In power on mode, press this button to start scanning, press this button again to stop |
| 3  | Error LED indicator | Over speed: Red LED on                                                                                                                                               |
| 4  | Scan LED indicator  | Ready for scan: Green LED on                                                                                                                                         |
| 5  | LCD screen          | Scanning status display                                                                                                                                              |
| 6  | Resolution          | Select High(900dpi)/Medium(600dpi)/Low(300dpi) resolution; High/Medium/Low resolution mode icon will be displayed on status LCD                                      |
| 7  | JPG/PDF             | Select JPG/PDF scan, JPG/PDF mode icon will be displayed on status LCD                                                                                               |
| 8  | Time set            | Press to enter Time setting mode                                                                                                                                     |
| 9  | USB interface       | Download photos to a computer via the USB cable provided.                                                                                                            |
| 10 | SD card slot        | The micro SD card storage location.                                                                                                                                  |
| 11 | Format button       | Press this button to format the micro SD card.                                                                                                                       |