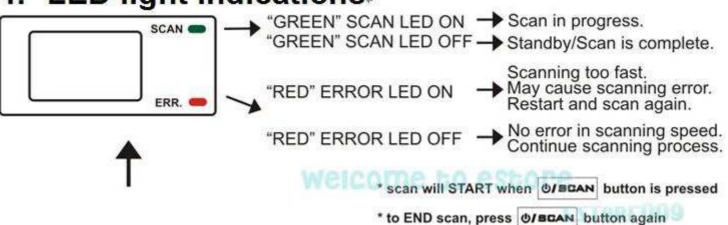

# 4. - LED-light-indications.

| Item₽       | Function.           | Description                                 |
|-------------|---------------------|---------------------------------------------|
| 10          | SD card indicator∉  | Photos will be stored in the micro SD card- |
| 2.          | Battery indicator   | ■ Battery is full.  Empty battery.          |
| <b>3</b> ¢  | Format∉             | JPG/PDF₽ ESTORE009                          |
| <b>4</b> 0  | Counting indicator  | Shows scanned files in the micro SD card    |
| <b>5</b> 42 | Selected resolution | HI:900-dpi-/-MI: 600dpi/-LO:300-dpi-        |