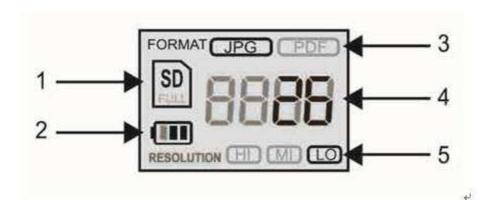

# 4. - LED-light-indications.

| Item₽       | Function.           | Description                                 |
|-------------|---------------------|---------------------------------------------|
| 10          | SD card indicator∉  | Photos will be stored in the micro SD card- |
| 2.          | Battery indicator   | ■ Battery is full.  Empty battery.          |
| <b>3</b> ¢  | Format∉             | JPG/PDF₽ ESTORE009                          |
| <b>4</b> 0  | Counting indicator  | Shows scanned files in the micro SD card    |
| <b>5</b> 42 | Selected resolution | HI:900-dpi-/-MI: 600dpi/-LO:300-dpi-        |