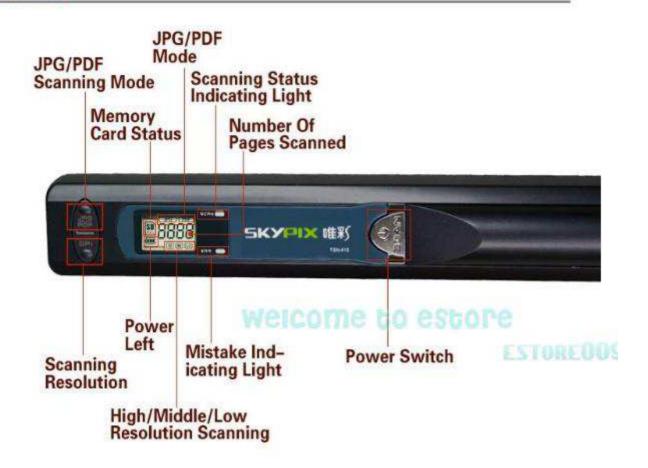

# **Functions**

|    | Part                | Function                                                                                                                                                             |
|----|---------------------|----------------------------------------------------------------------------------------------------------------------------------------------------------------------|
| 1  | Battery door        | For 2x AA alkaline batteries                                                                                                                                         |
| 2  | Power/Scan          | Power On/ Off: Press and hold this key for 2 seconds to turn power on or off. In power on mode, press this button to start scanning, press this button again to stop |
| 3  | Error LED indicator | Over speed: Red LED on                                                                                                                                               |
| 4  | Scan LED indicator  | Ready for scan: Green LED on                                                                                                                                         |
| 5  | LCD screen          | Scanning status display                                                                                                                                              |
| 6  | Resolution          | Select High(900dpi)/Medium(600dpi)/Low(300dpi) resolution; High/Medium/Low resolution mode icon will be displayed on status LCD                                      |
| 7  | JPG/PDF             | Select JPG/PDF scan, JPG/PDF mode icon will be displayed on status LCD                                                                                               |
| 8  | Time set            | Press to enter Time setting mode                                                                                                                                     |
| 9  | USB interface       | Download photos to a computer via the USB cable provided.                                                                                                            |
| 10 | SD card slot        | The micro SD card storage location.                                                                                                                                  |
| 11 | Format button       | Press this button to format the micro SD card.                                                                                                                       |