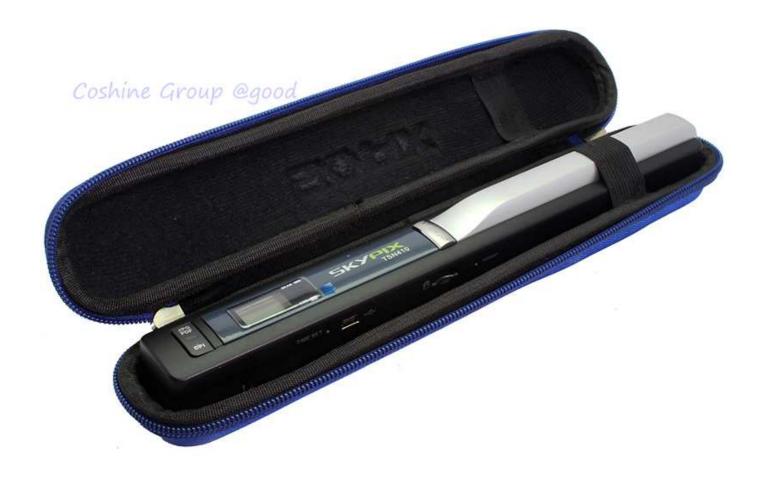

## What's included in the box:

1,Brand TSN410 Scanner X 1 2,Hard Carry Case X1 3,8GB Micro SD card X1

1,Payment We only accept the payment through Paypal. Payment should be made within 15 days after the auction ended.