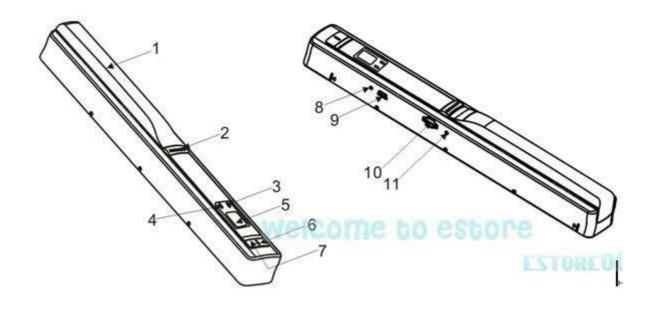

# **Functions**

|    | Part                | Function                                                                                                                                                             |
|----|---------------------|----------------------------------------------------------------------------------------------------------------------------------------------------------------------|
| 1  | Battery door        | For 2x AA alkaline batteries                                                                                                                                         |
| 2  | Power/Scan          | Power On/ Off: Press and hold this key for 2 seconds to turn power on or off. In power on mode, press this button to start scanning, press this button again to stop |
| 3  | Error LED indicator | Over speed: Red LED on                                                                                                                                               |
| 4  | Scan LED indicator  | Ready for scan: Green LED on                                                                                                                                         |
| 5  | LCD screen          | Scanning status display                                                                                                                                              |
| 6  | Resolution          | Select High(900dpi)/Medium(600dpi)/Low(300dpi) resolution; High/Medium/Low resolution mode icon will be displayed on status LCD                                      |
| 7  | JPG/PDF             | Select JPG/PDF scan, JPG/PDF mode icon will be displayed on status LCD                                                                                               |
| 8  | Time set            | Press to enter Time setting mode                                                                                                                                     |
| 9  | USB interface       | Download photos to a computer via the USB cable provided.                                                                                                            |
| 10 | SD card slot        | The micro SD card storage location.                                                                                                                                  |
| 11 | Format button       | Press this button to format the micro SD card.                                                                                                                       |