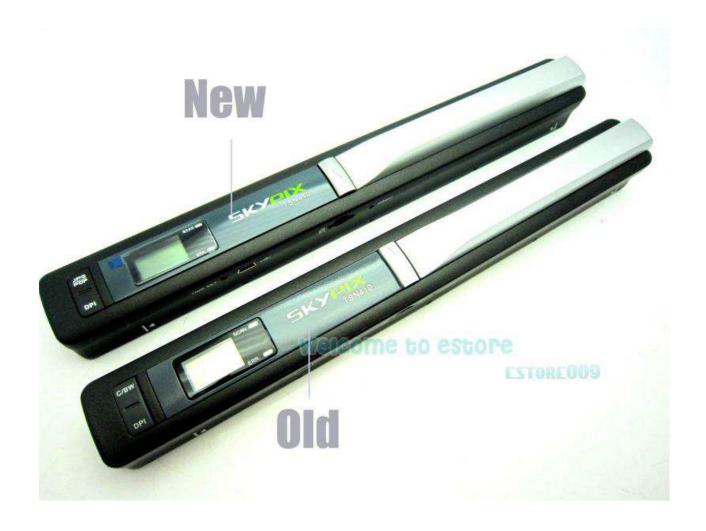

# Scanner Portátil Skypix Tsn410 900dpi Micro Sd Usb A4 Pdf/jpe.

# What's more ,8GB Memory Card included.

29000016-201006