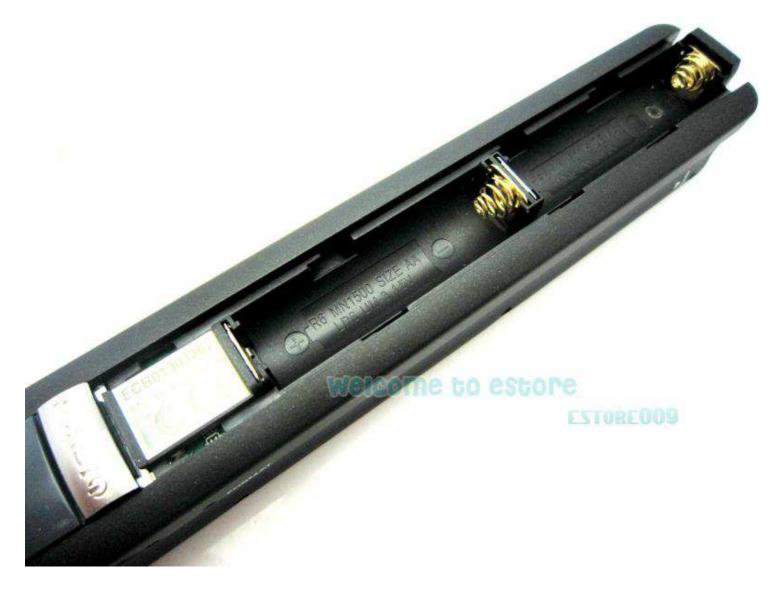

# **Functions**

|    | Part                | Function                                                                                                                                                             |
|----|---------------------|----------------------------------------------------------------------------------------------------------------------------------------------------------------------|
| 1  | Battery door        | For 2x AA alkaline batteries                                                                                                                                         |
| 2  | Power/Scan          | Power On/ Off: Press and hold this key for 2 seconds to turn power on or off. In power on mode, press this button to start scanning, press this button again to stop |
| 3  | Error LED indicator | Over speed: Red LED on                                                                                                                                               |
| 4  | Scan LED indicator  | Ready for scan: Green LED on                                                                                                                                         |
| 5  | LCD screen          | Scanning status display                                                                                                                                              |
| 6  | Resolution          | Select High(900dpi)/Medium(600dpi)/Low(300dpi) resolution; High/Medium/Low resolution mode icon will be displayed on status LCD                                      |
| 7  | JPG/PDF             | Select JPG/PDF scan, JPG/PDF mode icon will be displayed on status LCD                                                                                               |
| 8  | Time set            | Press to enter Time setting mode                                                                                                                                     |
| 9  | USB interface       | Download photos to a computer via the USB cable provided.                                                                                                            |
| 10 | SD card slot        | The micro SD card storage location.                                                                                                                                  |
| 11 | Format button       | Press this button to format the micro SD card.                                                                                                                       |

**Batteries Case** 

Buyer attention please: AA Batteries are not included in package due to strict safety inspection on air express shipping!

Buyer attention: Due to strict safety inspection on parcel, battery is not included in package for airmail express.