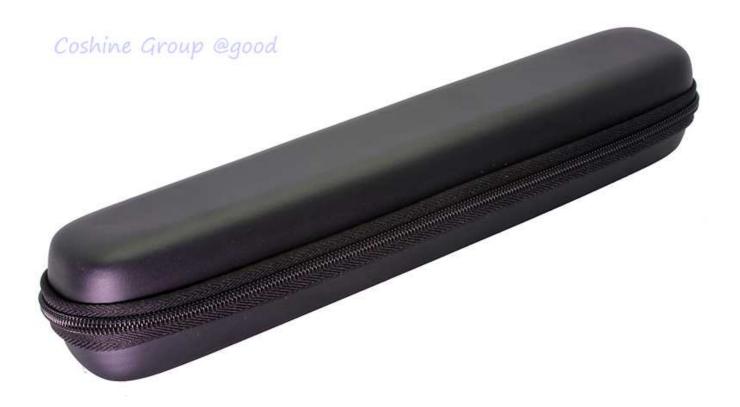

## What's included in the box:

1,Brand TSN410 Scanner X 1 2,Hard Carry Case X1 3,8GB Micro SD card X1

1,Payment We only accept the payment through Paypal. Payment should be made within 15 days after the auction ended.