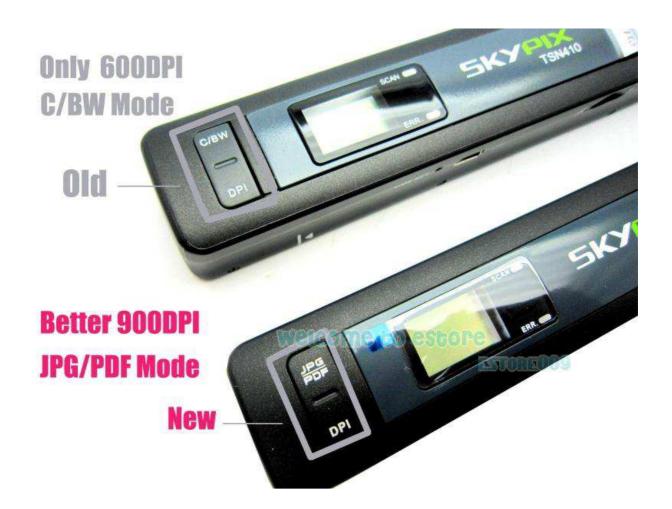

# **Functions**

|    | Part                | Function                                                                                                                                                             |
|----|---------------------|----------------------------------------------------------------------------------------------------------------------------------------------------------------------|
| 1  | Battery door        | For 2x AA alkaline batteries                                                                                                                                         |
| 2  | Power/Scan          | Power On/ Off: Press and hold this key for 2 seconds to turn power on or off. In power on mode, press this button to start scanning, press this button again to stop |
| 3  | Error LED indicator | Over speed: Red LED on                                                                                                                                               |
| 4  | Scan LED indicator  | Ready for scan: Green LED on                                                                                                                                         |
| 5  | LCD screen          | Scanning status display                                                                                                                                              |
| 6  | Resolution          | Select High(900dpi)/Medium(600dpi)/Low(300dpi) resolution; High/Medium/Low resolution mode icon will be displayed on status LCD                                      |
| 7  | JPG/PDF             | Select JPG/PDF scan, JPG/PDF mode icon will be displayed on status LCD                                                                                               |
| 8  | Time set            | Press to enter Time setting mode                                                                                                                                     |
| 9  | USB interface       | Download photos to a computer via the USB cable provided.                                                                                                            |
| 10 | SD card slot        | The micro SD card storage location.                                                                                                                                  |
| 11 | Format button       | Press this button to format the micro SD card.                                                                                                                       |

# 4. - LED-light-indications.

| Item₽       | Function.           | Description                                 |
|-------------|---------------------|---------------------------------------------|
| 10          | SD card indicator∉  | Photos will be stored in the micro SD card- |
| 2.          | Battery indicator   | ■ Battery is full.  Empty battery.          |
| <b>3</b> ¢  | Format∉             | JPG/PDF₽ ESTORE009                          |
| <b>4</b> 0  | Counting indicator  | Shows scanned files in the micro SD card    |
| <b>5</b> 42 | Selected resolution | HI:900-dpi-/-MI: 600dpi/-LO:300-dpi-        |