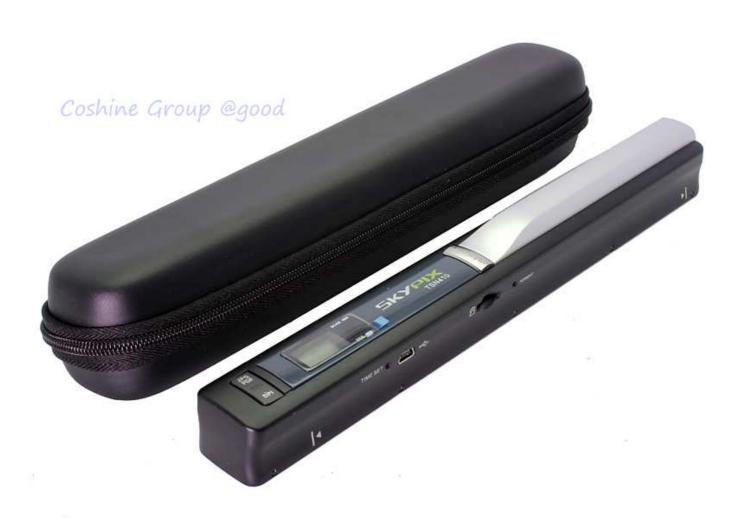

# Scanner Portátil Skypix Tsn410 900dpi Micro Sd Usb A4 Pdf/jpe.

# **Functions**

|    | Part                | Function                                                                                                                                                             |
|----|---------------------|----------------------------------------------------------------------------------------------------------------------------------------------------------------------|
| 1  | Battery door        | For 2x AA alkaline batteries                                                                                                                                         |
| 2  | Power/Scan          | Power On/ Off: Press and hold this key for 2 seconds to turn power on or off. In power on mode, press this button to start scanning, press this button again to stop |
| 3  | Error LED indicator | Over speed: Red LED on                                                                                                                                               |
| 4  | Scan LED indicator  | Ready for scan: Green LED on                                                                                                                                         |
| 5  | LCD screen          | Scanning status display                                                                                                                                              |
| 6  | Resolution          | Select High(900dpi)/Medium(600dpi)/Low(300dpi) resolution; High/Medium/Low resolution mode icon will be displayed on status LCD                                      |
| 7  | JPG/PDF             | Select JPG/PDF scan, JPG/PDF mode icon will be displayed on status LCD                                                                                               |
| 8  | Time set            | Press to enter Time setting mode                                                                                                                                     |
| 9  | USB interface       | Download photos to a computer via the USB cable provided.                                                                                                            |
| 10 | SD card slot        | The micro SD card storage location.                                                                                                                                  |
| 11 | Format button       | Press this button to format the micro SD card.                                                                                                                       |

## What's included in the box:

1,Brand TSN410 Scanner X 1 2,Hard Carry Case X1 3,8GB Micro SD card X1

1,Payment We only accept the payment through Paypal. Payment should be made within 15 days after the auction ended.