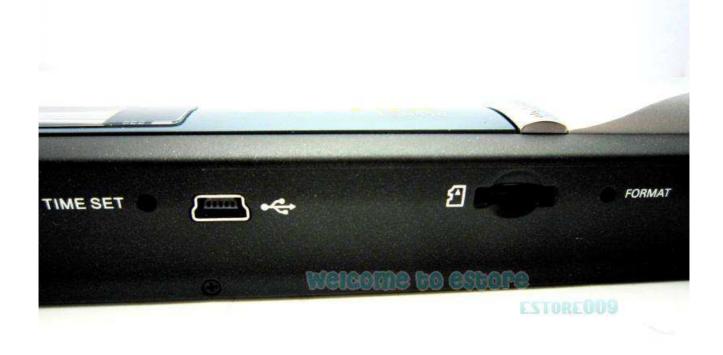

# **Functions**

|    | Part                | Function                                                                                                                                                             |
|----|---------------------|----------------------------------------------------------------------------------------------------------------------------------------------------------------------|
| 1  | Battery door        | For 2x AA alkaline batteries                                                                                                                                         |
| 2  | Power/Scan          | Power On/ Off: Press and hold this key for 2 seconds to turn power on or off. In power on mode, press this button to start scanning, press this button again to stop |
| 3  | Error LED indicator | Over speed: Red LED on                                                                                                                                               |
| 4  | Scan LED indicator  | Ready for scan: Green LED on                                                                                                                                         |
| 5  | LCD screen          | Scanning status display                                                                                                                                              |
| 6  | Resolution          | Select High(900dpi)/Medium(600dpi)/Low(300dpi) resolution; High/Medium/Low resolution mode icon will be displayed on status LCD                                      |
| 7  | JPG/PDF             | Select JPG/PDF scan, JPG/PDF mode icon will be displayed on status LCD                                                                                               |
| 8  | Time set            | Press to enter Time setting mode                                                                                                                                     |
| 9  | USB interface       | Download photos to a computer via the USB cable provided.                                                                                                            |
| 10 | SD card slot        | The micro SD card storage location.                                                                                                                                  |
| 11 | Format button       | Press this button to format the micro SD card.                                                                                                                       |