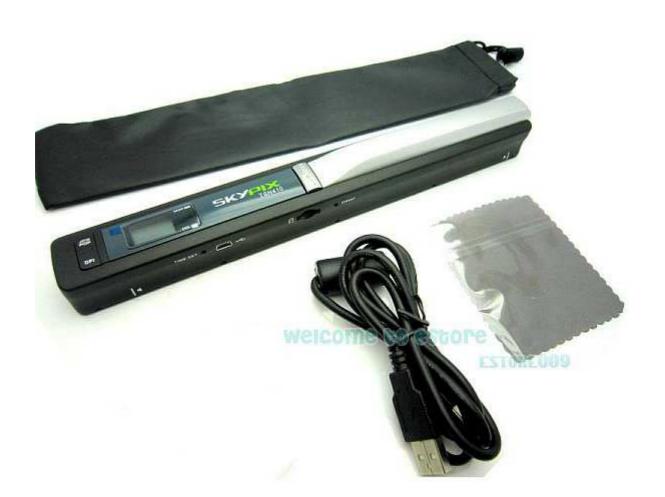

# Scanner Portátil Skypix Tsn410 900dpi Micro Sd Usb A4 Pdf/jpe.

## What's included in the box:

1,Brand TSN410 Scanner X 1 2,Hard Carry Case X1 3,8GB Micro SD card X1

1,Payment We only accept the payment through Paypal. Payment should be made within 15 days after the auction ended.