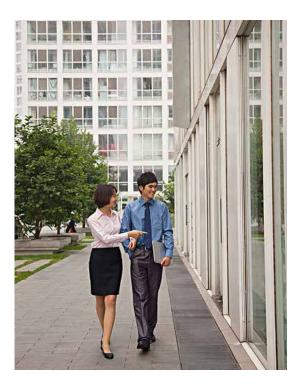

### Type Shot.

4th Scene: Far away Shot

Try to walking around naturally while we keep taking pictures

5th Scene: Outside

Close up shot with building behind