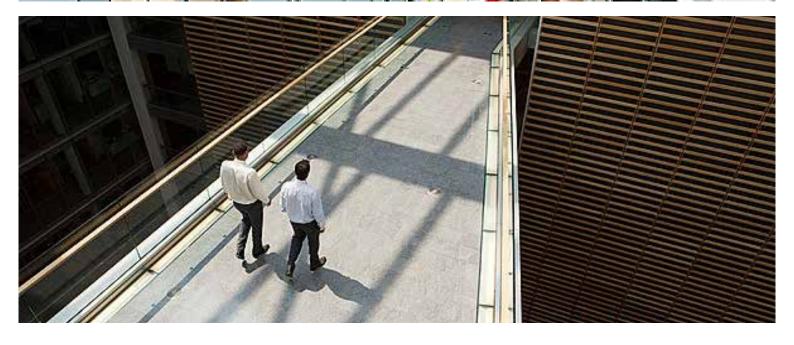

### Type Shot.

4th Scene: Far away Shot

Try to walking around naturally while we keep taking pictures

5th Scene: Outside

Close up shot with building behind