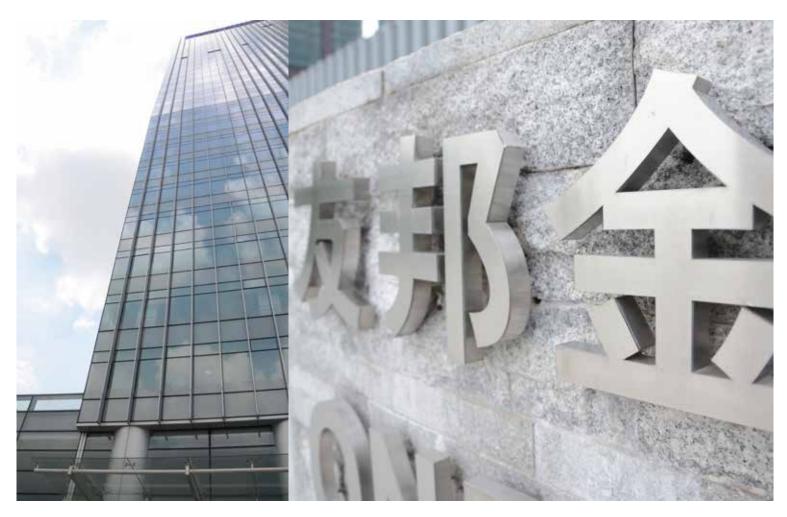

### Type Shot.

4th Scene: Far away Shot

Try to walking around naturally while we keep taking pictures

5th Scene: Outside

Close up shot with building behind