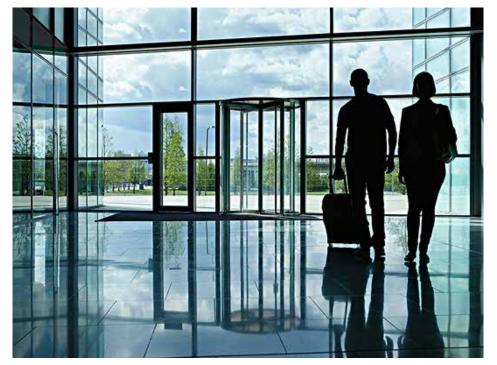

#### MUST DO

do not drink too much water at the night before the shot do notget drunk on the night before you take shot. do not sleep too late.



# Expression Be natural in your smile, and show confidence









## Pose







## Detail Pose



right hand on the top of left hand

#### MUST DO

do not sleep too late do treat the model nicely



















## Place let's have FUN here!!!



1st scene: Receptionist

Type Shot.











2nd Scene: Walkaway

## Type Shot.







3rd Scene: Door

### Type Shot.







4th Scene: Far away Shot



Try to walking around naturally while we keep taking pictures



5th Scene: Outside





Close up shot with building behind

# Thank You for Your Time.

we will have fun