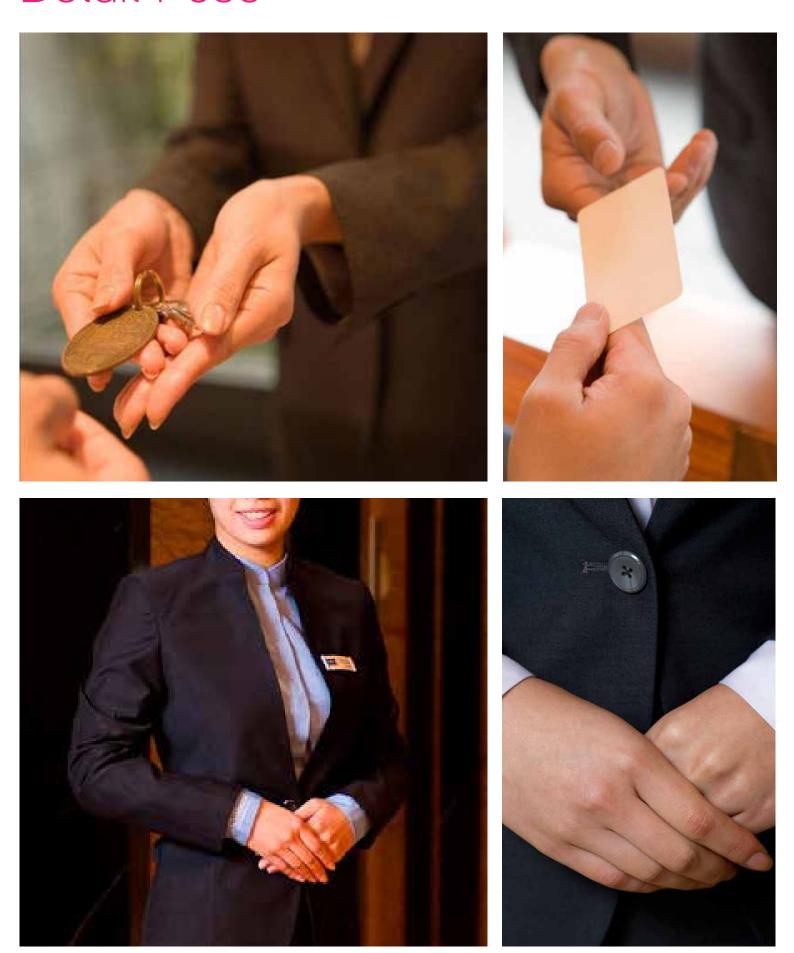

#### MUST DO

do not drink too much water at the night before the shot do notget drunk on the night before you take shot. do not sleep too late.



# Expression Be natural in your smile, and show confidence









## Pose







## Detail Pose



right hand on the top of left hand

#### MUST DO

do not sleep too late do treat the model nicely



















## Place let's have FUN here!!!



1st scene: Receptionist

Type Shot.











2nd Scene: Walkaway

## Type Shot.







3rd Scene: Door

### Type Shot.







4th Scene: Far away Shot



Try to walking around naturally while we keep taking pictures



5th Scene: Outside





Close up shot with building behind

# Thank You for Your Time.

we will have fun