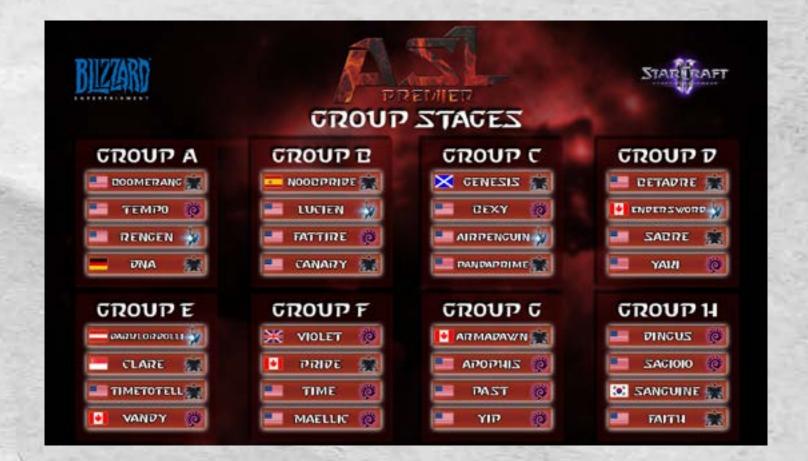

# Table of Contents

ASL Season 2 officially kicked off on June 23rd, and it was a great night! Over 2,000 unique viewers popped in to take a look.

You can watch the Challenger League every Monday and Tuesday nights at 18:00 US Pacific

You can watch the Premier League every Wednesday and Thursday nights at 18:00 US Pacific.

**Notable Teams playing in Prime League** 

ASL Prime league is just a few weeks away. Look at the roster! It's going to be an epic summer.

QXC

ASL Videos on Demand (VOD) are now available on our YouTube channel. Currently, you will find every game from the Challenger and Premier Leagues Round of 32. Stop on by and please remember to subscribe!