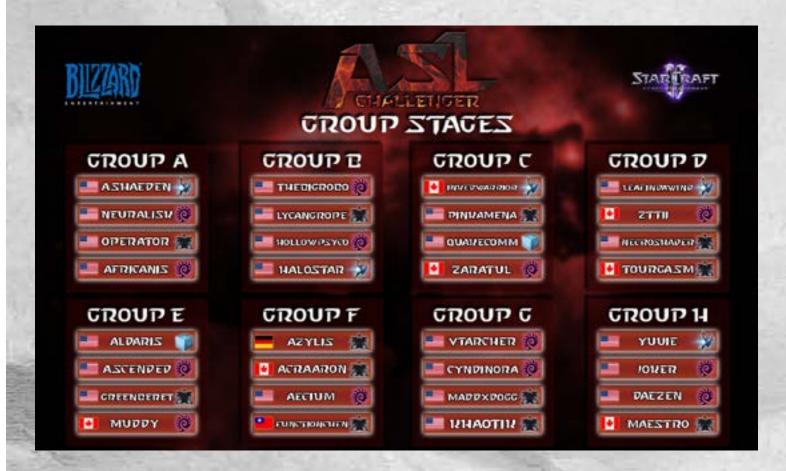

# Table of Contents

ASL Season 2 officially kicked off on June 23rd, and it was a great night! Over 2,000 unique viewers popped in to take a look.

You can watch the Challenger League every Monday and Tuesday nights at 18:00 US Pacific