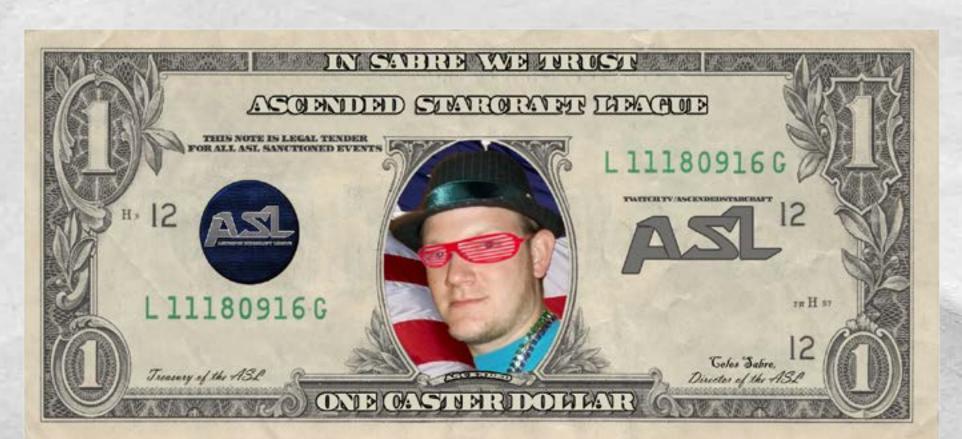

## JUNE 2014

Gosu Pizza starts up again on July 6th. Every Sunday at 7:00 pm PDT / 10:00pm Eastern.

Have a slice and come join us for the fun.

Gosu Pizza Registration info can be found here!

Introducing the ASL Caster Dollar program.
Win caster dollars by watching ASL games and then redeem your caster dollars for prizes and other rewards. It's fun on a bun!

**Register to win Caster Dollars** 

**Caster Dollar info & rules** 

**Caster Dollar Prize Store** 