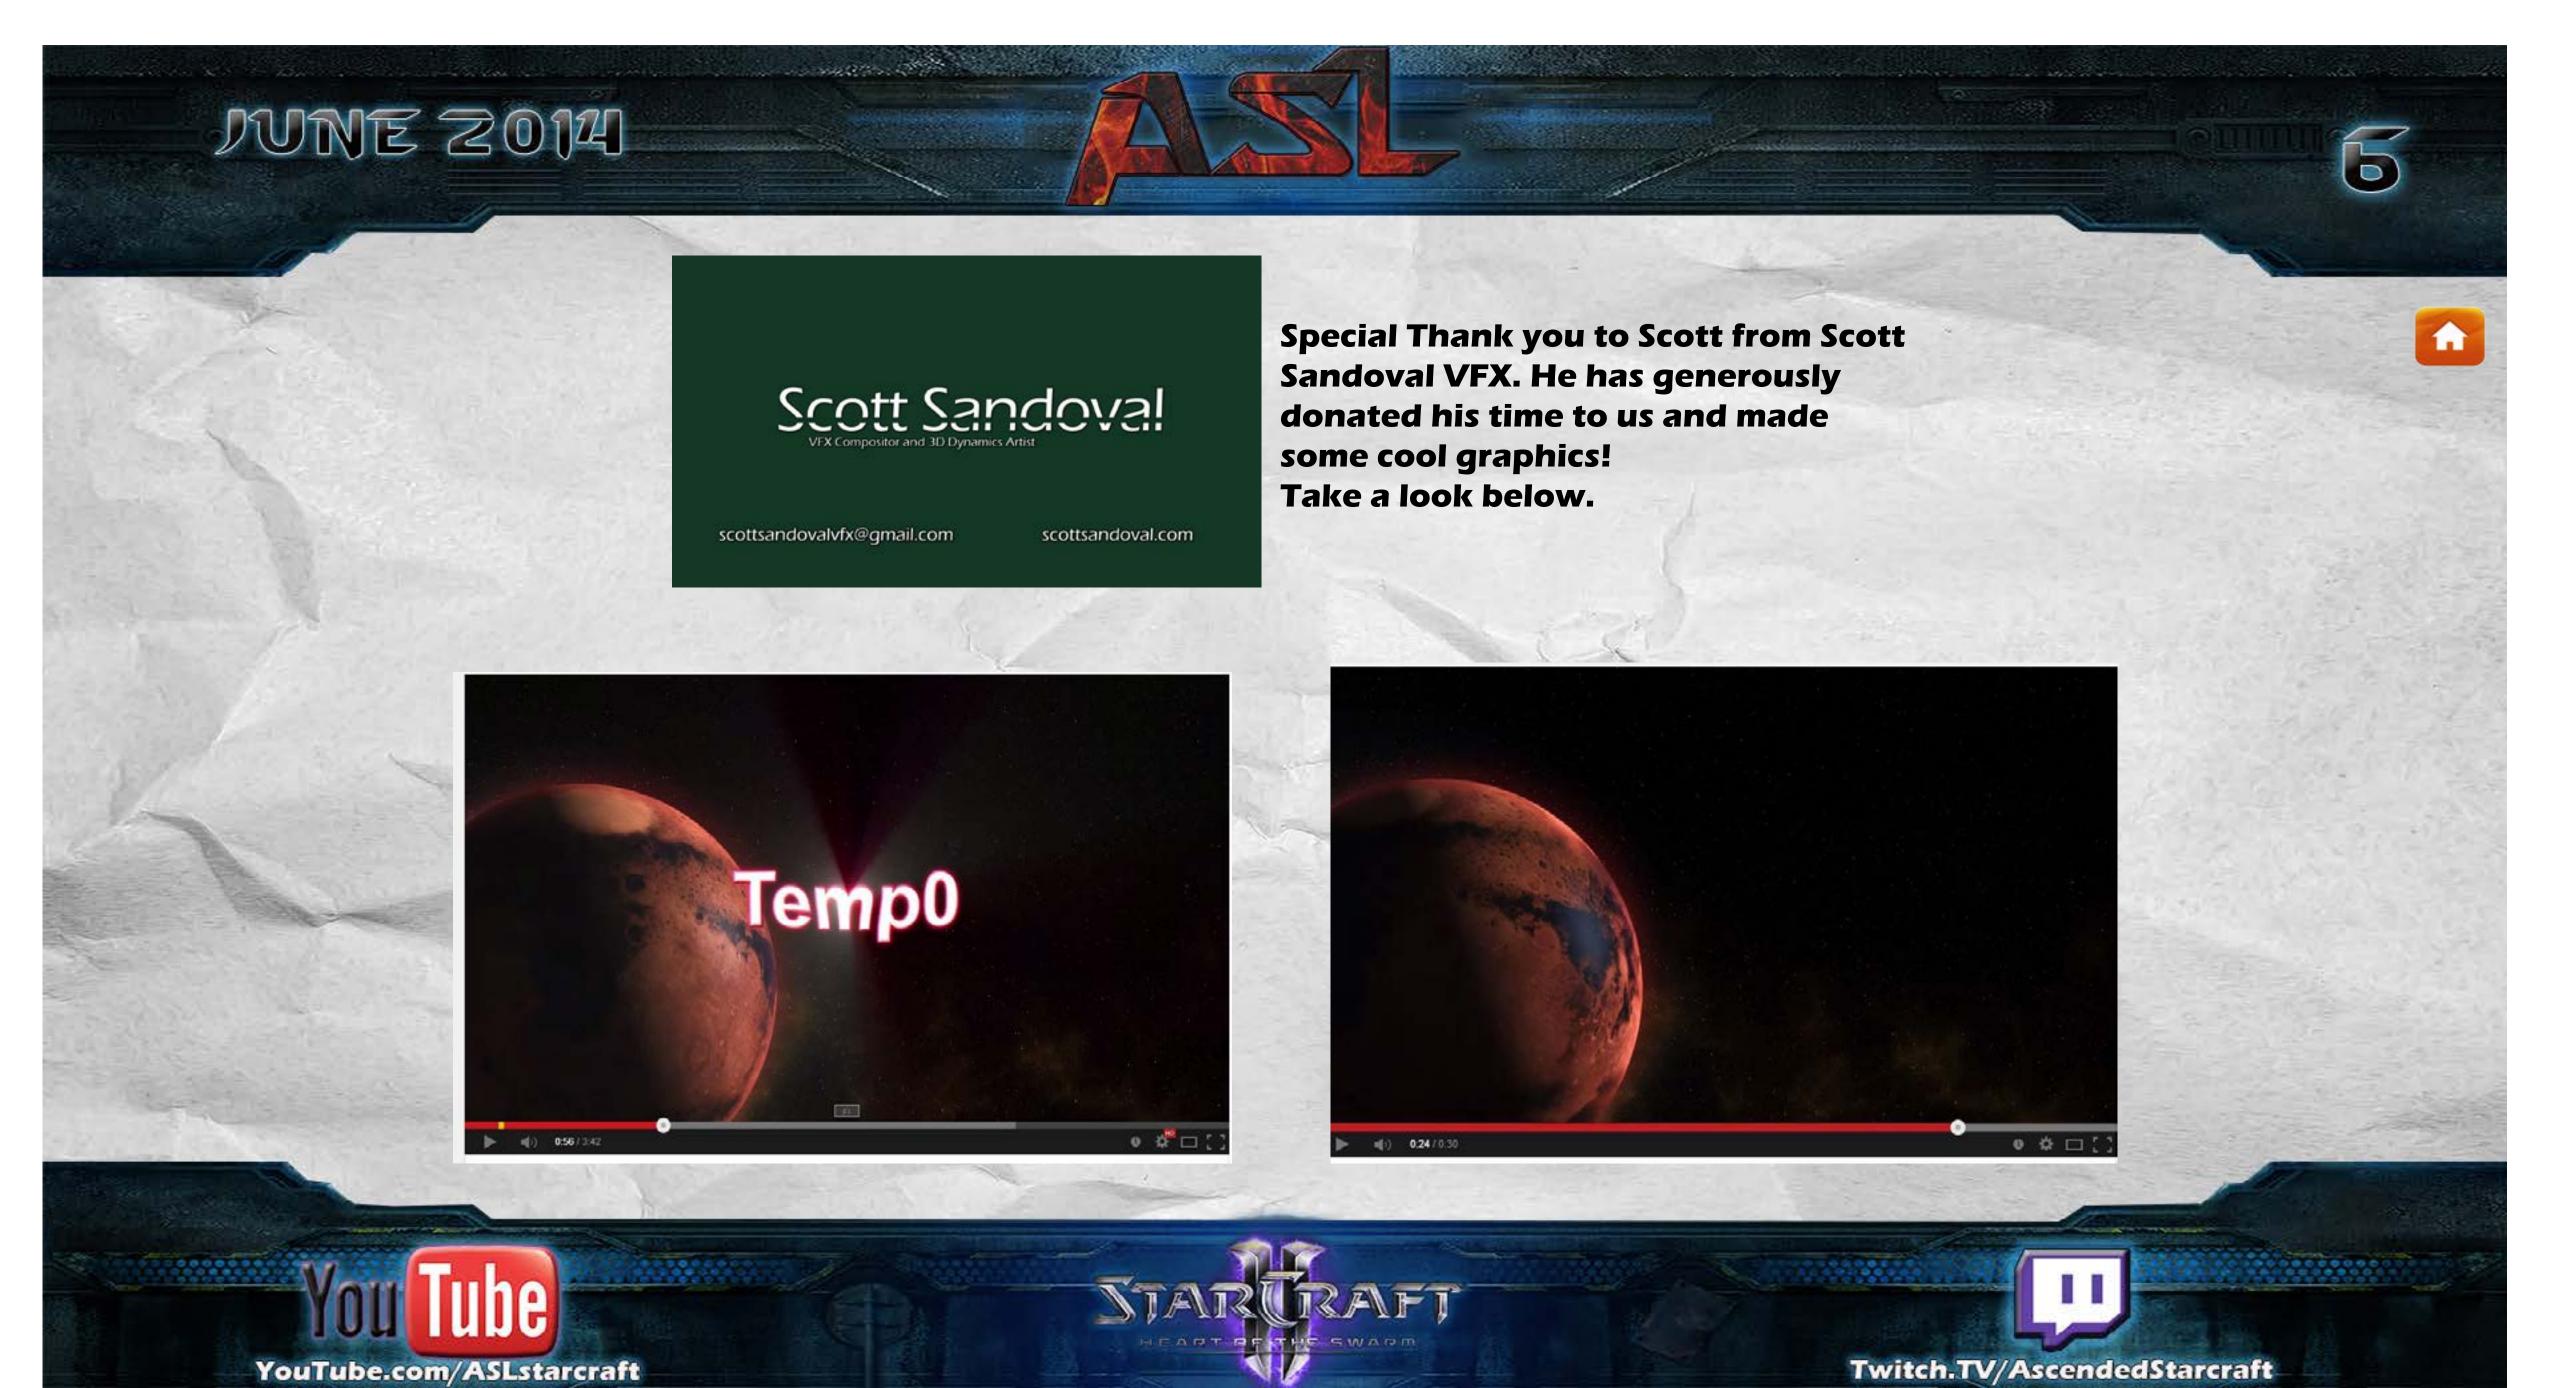

## JUNE 2014

Gosu Pizza starts up again on July 6th. Every Sunday at 7:00 pm PDT / 10:00pm Eastern.

Have a slice and come join us for the fun.

Gosu Pizza Registration info can be found here!

Introducing the ASL Caster Dollar program.
Win caster dollars by watching ASL games and then redeem your caster dollars for prizes and other rewards. It's fun on a bun!

**Register to win Caster Dollars** 

**Caster Dollar info & rules** 

**Caster Dollar Prize Store** 