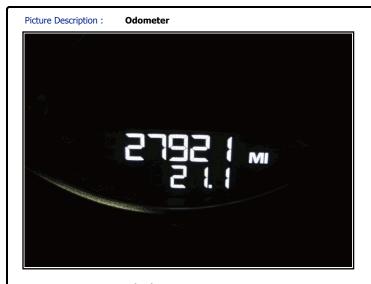

# 2010 Porsche Panamera

VIN: WP0AB2A72AL061940 Vehicle Information Year: 2010 Brand : Porsche Model : Panamera Series : S Body Type : Sedan Drive Type: AWD Engine: 4.8L, 8, Gas Transmission: 7-Speed A/T Mileage : 27921 Exterior Color : Black Trim Color : Grey Trim Type : Leather Inspection Details Inspection Date: 29 Jul 2014 11:09 AM Inspection ID: 508193 Inspector: 3178 Grade : А Inspection Notes : Vehicles overall condition is consistent with age and mileage. The interior is in good condition for its age and the exterior is in good shape as well. There are a few exceptions on vehicle, see vehicle conditions sections. The interior function all work. Six (6) point undercarriage inspection performed. Engine cradle o.k. Vehicle Accessories • A/C ABS • AM/FM Stereo • Adjustable Steering Wheel • Aluminum Wheels Auxiliary Audio Input Bucket Seats • CD Changer • CD Player • Driver Air Bag Climate Control Cruise Control Floor Mats • Intermittent Wipers • Keyless Start • Leather Seats • Leather Steering Wheel • MP3 Player • Pass-Through Rear Seat • Passenger Air Bag Power Door Locks • Power Driver Seat • Power Passenger Seat Power Steering • Power Windows • Premium Sound System Rear Head Air Bag • Rear Parking Aid • Rear Reading Lamps Rear Spoiler Rearview Monitor Satellite Radio • Sun/Moon Roof • Tire Pressure Monitor • Tires - Front Performance • Tires - Rear Performance • Traction Control • Trip Computer **Tire Information** Manufacturer Depth Manufacturer Size Depth Size Left Front : Continental 255/40-19 6/32 Right Front : Continental 255/40-19 6/32 285/40-19 8/32 Right Rear : 285/40-19 8/32 Left Rear : Continental Continental Tire Does Not Exist \*Tire Depth of 5/32 or greater is considered normal Spare : Vehicle Condition Wear and Tear Front Bumper Cover Scratch Light 1" to 2" 1 2 Front Bumper Cover Scratch Heavy GR 12" Bottom edge 3 Windshield Chipped < 1/8"