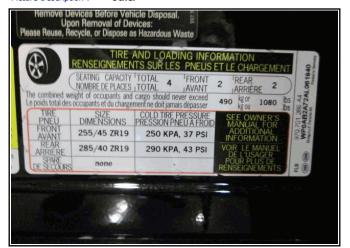

# 2010 Porsche Panamera

VIN: WP0AB2A72AL061940 Vehicle Information Year: 2010 Brand : Porsche Model : Panamera Series : S Body Type : Sedan Drive Type: AWD Engine: 4.8L, 8, Gas Transmission: 7-Speed A/T Mileage : 27921 Exterior Color : Black Trim Color : Grey Trim Type : Leather Inspection Details Inspection Date: 29 Jul 2014 11:09 AM Inspection ID: 508193 Inspector: 3178 Grade : А Inspection Notes : Vehicles overall condition is consistent with age and mileage. The interior is in good condition for its age and the exterior is in good shape as well. There are a few exceptions on vehicle, see vehicle conditions sections. The interior function all work. Six (6) point undercarriage inspection performed. Engine cradle o.k. Vehicle Accessories • A/C ABS • AM/FM Stereo • Adjustable Steering Wheel • Aluminum Wheels Auxiliary Audio Input Bucket Seats • CD Changer • CD Player • Driver Air Bag Climate Control Cruise Control Floor Mats • Intermittent Wipers • Keyless Start • Leather Seats • Leather Steering Wheel • MP3 Player • Pass-Through Rear Seat • Passenger Air Bag Power Door Locks • Power Driver Seat • Power Passenger Seat Power Steering • Power Windows • Premium Sound System Rear Head Air Bag • Rear Parking Aid • Rear Reading Lamps Rear Spoiler Rearview Monitor Satellite Radio • Sun/Moon Roof • Tire Pressure Monitor • Tires - Front Performance • Tires - Rear Performance • Traction Control • Trip Computer **Tire Information** Manufacturer Depth Manufacturer Size Depth Size Left Front : Continental 255/40-19 6/32 Right Front : Continental 255/40-19 6/32 285/40-19 8/32 Right Rear : 285/40-19 8/32 Left Rear : Continental Continental Tire Does Not Exist \*Tire Depth of 5/32 or greater is considered normal Spare : Vehicle Condition Wear and Tear Front Bumper Cover Scratch Light 1" to 2" 1 2 Front Bumper Cover Scratch Heavy GR 12" Bottom edge 3 Windshield Chipped < 1/8"