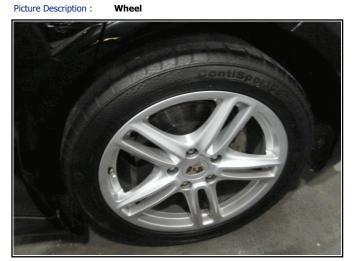

## 2010 Porsche Panamera

Wheel Picture Description :

Other

Picture Description :

Front Interior

Wheel Picture Description :

Picture Description :

# 2010 Porsche Panamera

Picture Description : Wheel

Picture Description :

Left Front Corner

Other Picture Description :

Picture Description : Other

Picture Description :

Dashboard Picture Description :