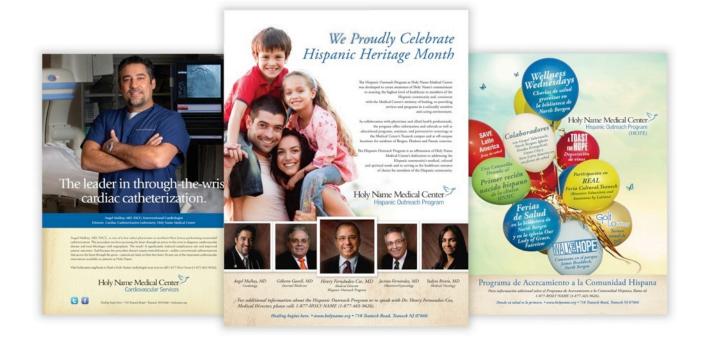

#### Holy Name Hospital Newspaper Campaign

Print/Advertising
Client: Holy Name Medical Center

Brand Strategist | Creative Director | Marketing Director

Holy Name Walk for Hope

Promotions/Turn Key Event: Holy Name Medical Center