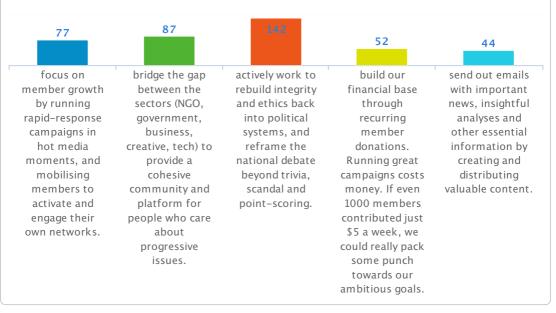

## What should we prioritise over the next few months in order to achieve our end goals of a fair society, a healthy environment and accountable politics?