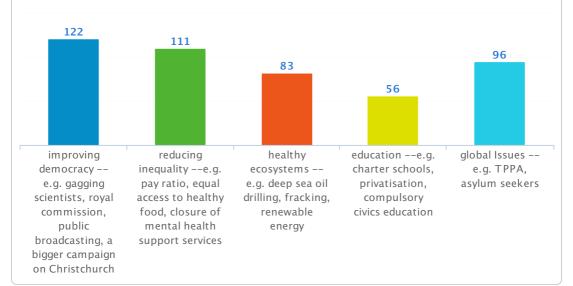

## Which of the following issues would you be likely to take action on in the next 3 months?(i.e. would you be likely to sign a petition, write to an MP, attend a rally, or donate money to this issue)