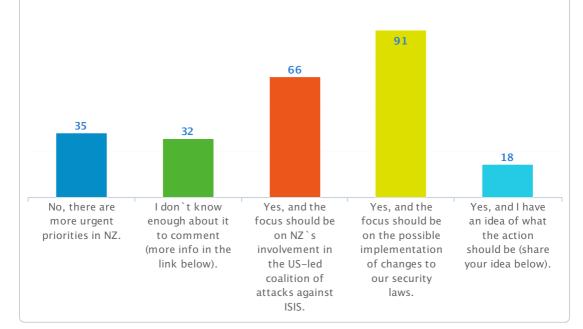

## Hot Topic Of The Week: Do you think we should take action on the NZ Government's response to ISIS?