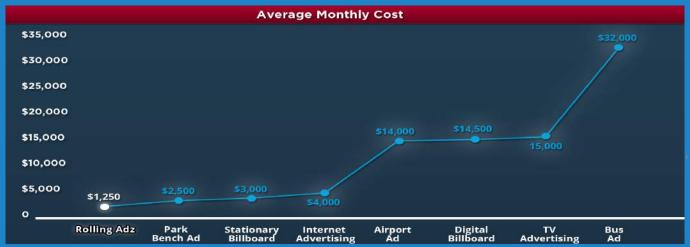

### **Rolling Adz**

**Monthly Impressions:** 5,800,000

> CPM: \$0.20

**Daily Cost to Advertise:** \$39.84

**Bus Ads** 

**Monthly Impressions:** 1,700,000

> CPM: \$27.35

**Daily Cost to Advertise:** \$1,500

Ex: Bluelinemedia.com

**Airport Ad** 

**Monthly Impressions:** 

CPM: \$24.16

**Daily Cost to Advertise:** \$467

**Digital Billboard** 

**Monthly Impressions:** 450,000 CPM: \$31.66

**Daily Cost to Advertise:** 

Stationary Billboard

Monthly Impressions: 420,000

CPM: \$10.71