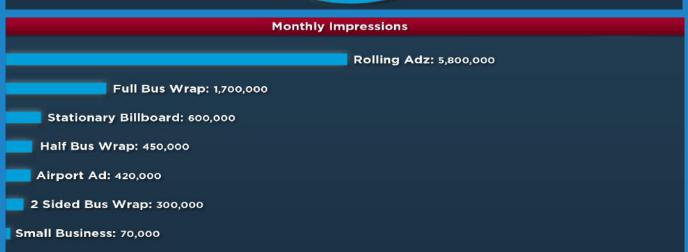

### **Rolling Adz**

**Monthly Impressions:** 5,800,000

> CPM: \$0.20

**Daily Cost to Advertise:** \$39.84

**Bus Ads** 

**Monthly Impressions:** 1,700,000

> CPM: \$27.35

**Daily Cost to Advertise:** \$1,500

Ex: Bluelinemedia.com

**Airport Ad** 

**Monthly Impressions:** 

CPM: \$24.16

**Daily Cost to Advertise:** \$467

**Digital Billboard** 

**Monthly Impressions:** 450,000 CPM: \$31.66

**Daily Cost to Advertise:** 

Stationary Billboard

Monthly Impressions: 420,000

CPM: \$10.71