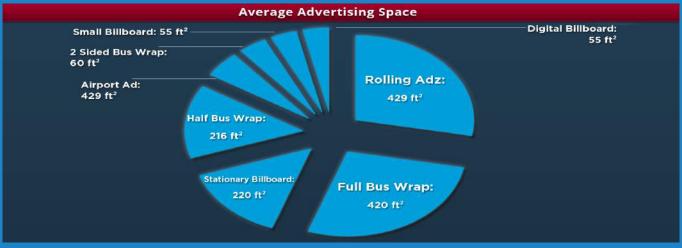

#### **Large Scale Campaign Advertising**

- Truck Lengths from 15ft-53ft
- Total Ad Space from 400ft<sup>2</sup>- 630ft<sup>2</sup>
- Seen From Up to a Half Mile Away