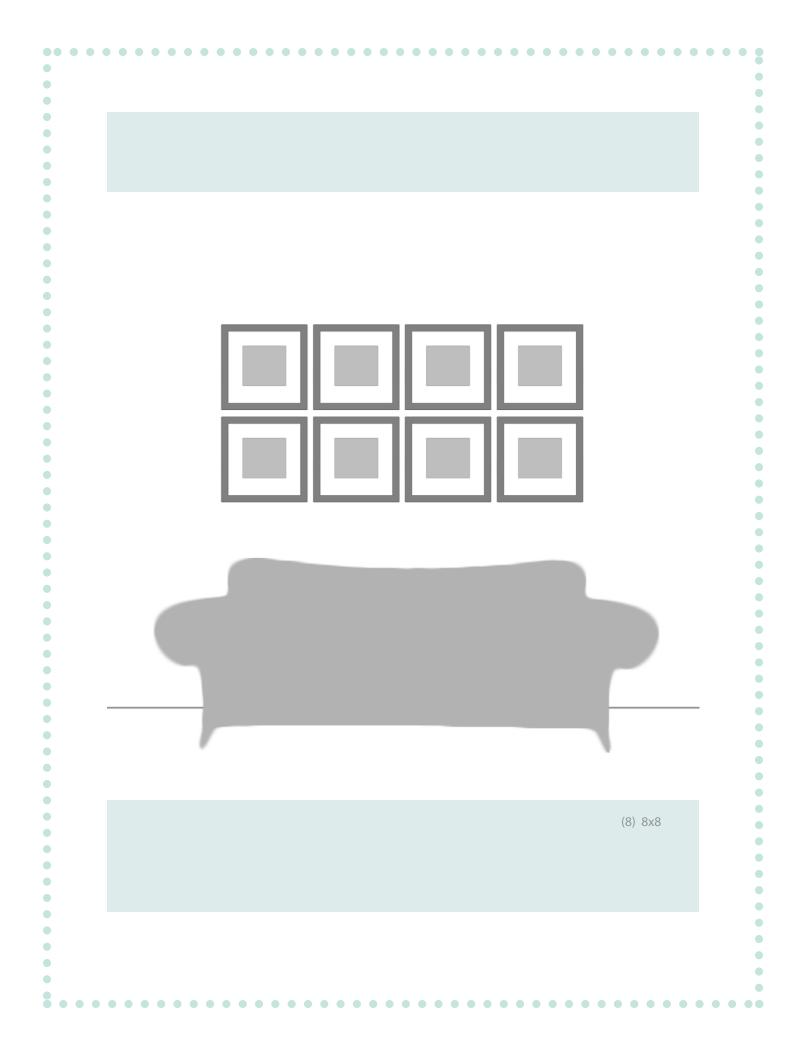

In the meantime, you can start planning how to display your photos. The following beautiful designs will help you visualize photo galleries and displays in your home.

If there is a specific area in your home that you would like to address, make sure to point it out on the day of our session I would be happy to give you some suggestions.