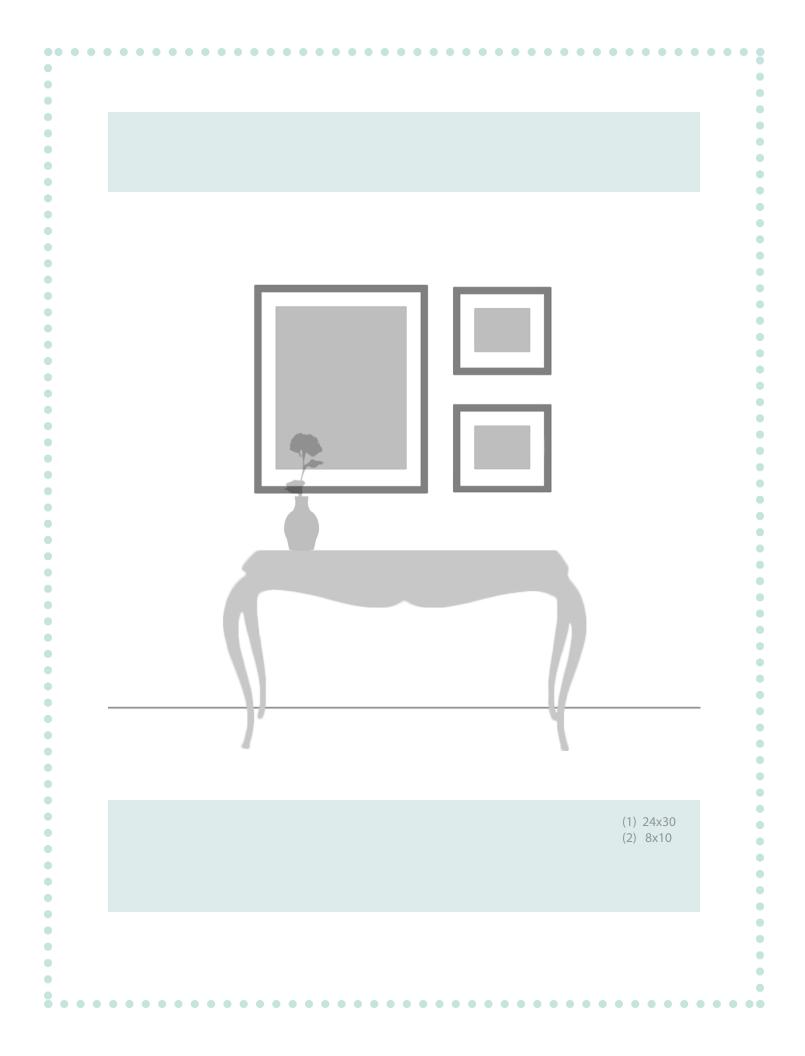

### What to display

•

After your session your online gallery will be live approximately after 2 weeks of session. I will send you a link via e-mail. It will be up for 6 months and you get 30% discount on all print orders placed within 10 days. Also, if your initial print order exceeds \$100, you are issued a 35% off coupon for digitals.

In the meantime, you can start planning how to display your photos. The following beautiful designs will help you visualize photo galleries and displays in your home.

If there is a specific area in your home that you would like to address, make sure to point it out on the day of our session I would be happy to give you some suggestions.