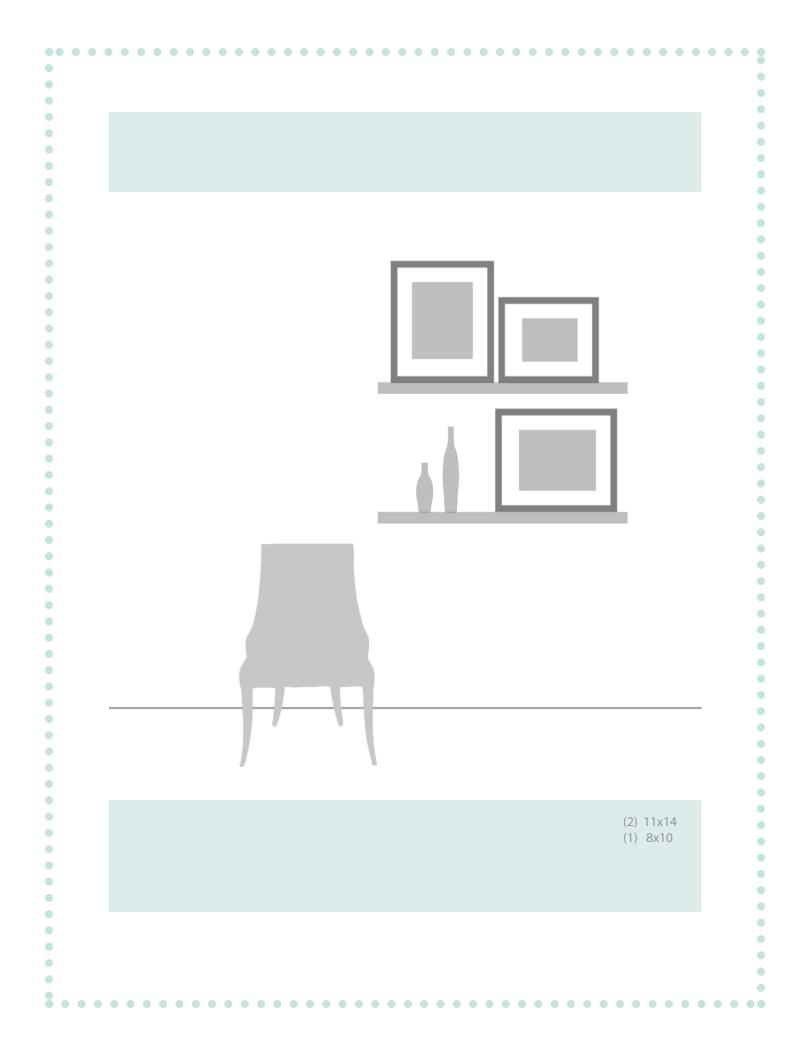

### What to display

•

After your session your online gallery will be live approximately after 2 weeks of session. I will send you a link via e-mail. It will be up for 6 months and you get 30% discount on all print orders placed within 10 days. Also, if your initial print order exceeds \$100, you are issued a 35% off coupon for digitals.

In the meantime, you can start planning how to display your photos. The following beautiful designs will help you visualize photo galleries and displays in your home.

If there is a specific area in your home that you would like to address, make sure to point it out on the day of our session I would be happy to give you some suggestions.