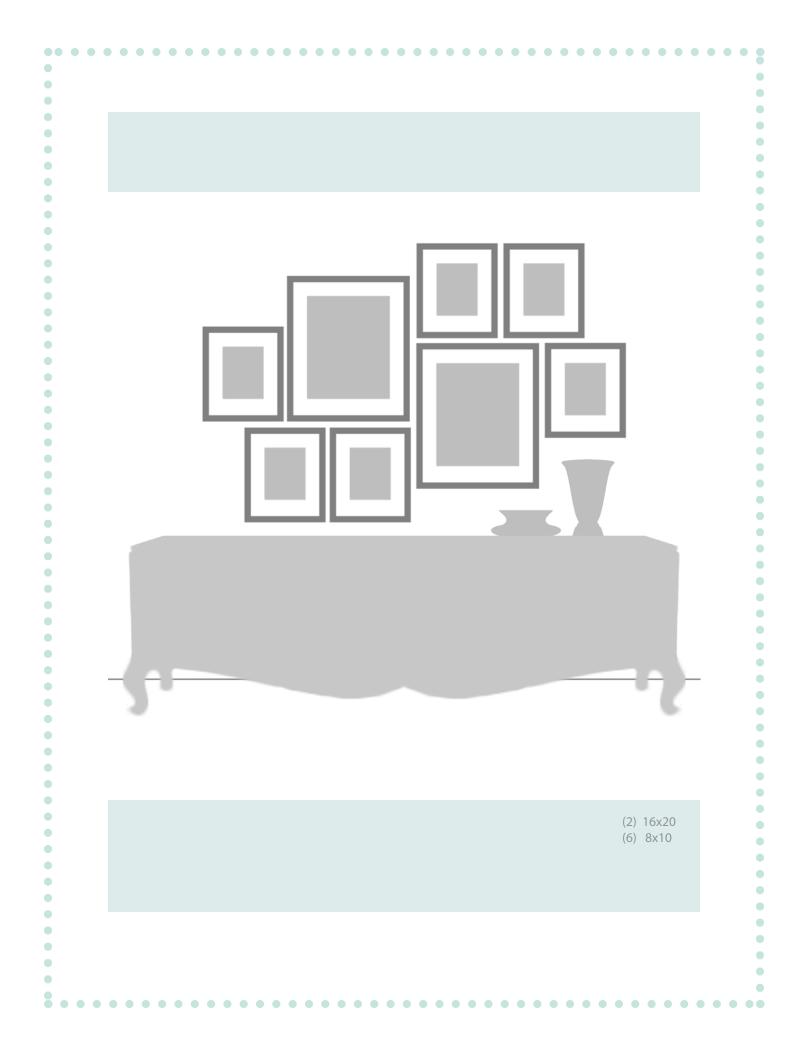

In the meantime, you can start planning how to display your photos. The following beautiful designs will help you visualize photo galleries and displays in your home.

If there is a specific area in your home that you would like to address, make sure to point it out on the day of our session I would be happy to give you some suggestions.