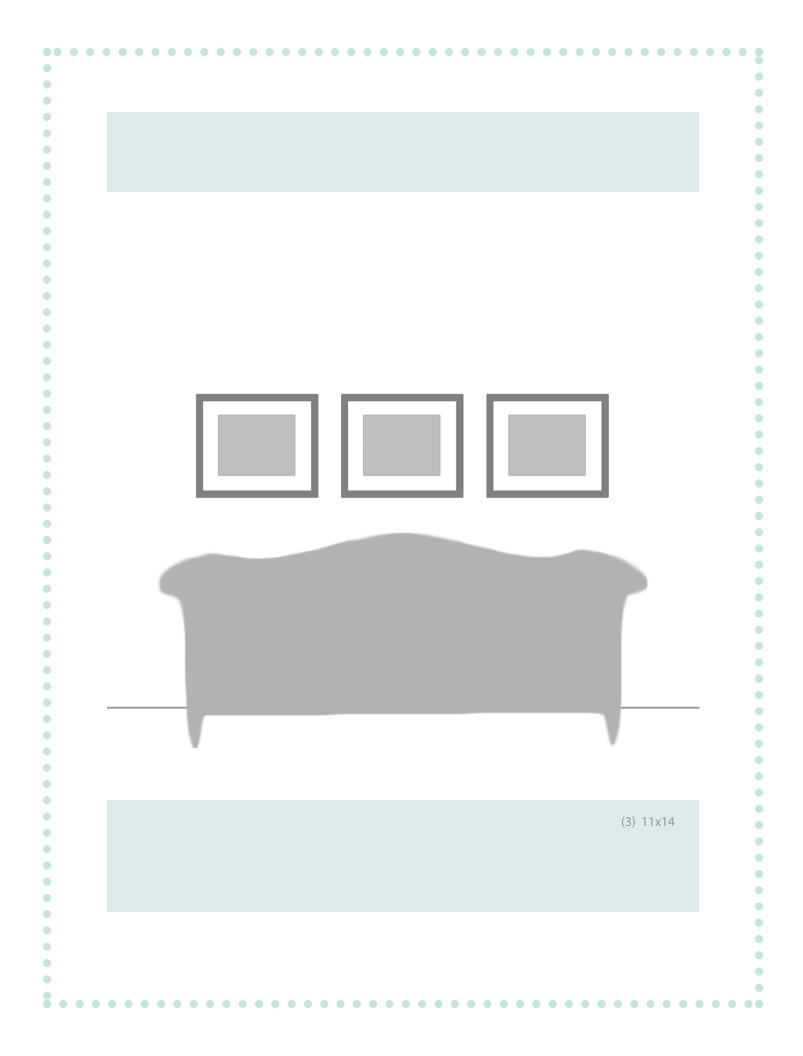

In the meantime, you can start planning how to display your photos. The following beautiful designs will help you visualize photo galleries and displays in your home.

If there is a specific area in your home that you would like to address, make sure to point it out on the day of our session I would be happy to give you some suggestions.