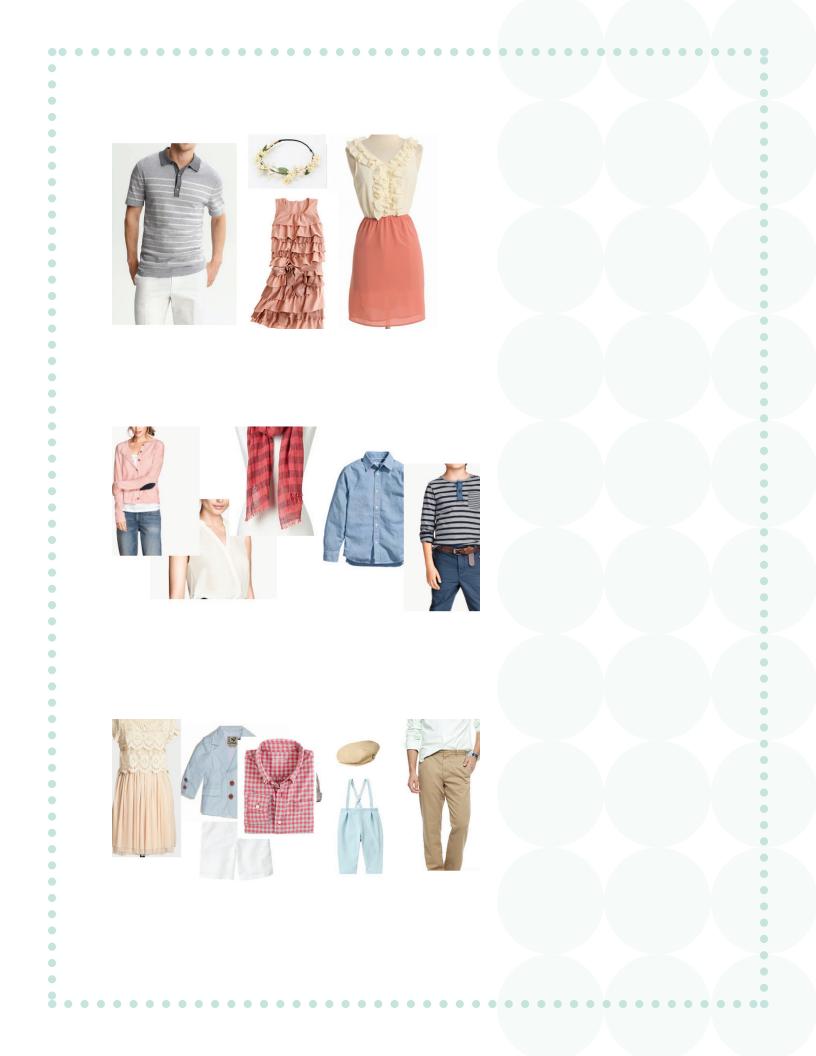

### What to wear

| 10, 10 |
|--------|
|--------|

•

•

- comfy clothes
- layers
- dresses or shirts that flow with the wind
- medium to light color tops
- pop of color in small doses
- accessories such as hats, scarfs, necklaces, bracelets

#### Nay to...

- large graphics, large patterns, noticeable logos
- dark tops for adults
- oversized clothes
- matching outfits
- brown, military green, dark blue, yellow, orange

Here's a trick for choosing items for the entire group: pretend you are creating only one outfits. For example pick a patterned item like a scarf and then select the outfits pulling colors from that pattern.

Feel free to get inspiration from my pinterest boards http://pinterest.com/dliang1/

Once you have everything ready you are welcome to send me a photo of all the outfits together to get my blessing.

•

•