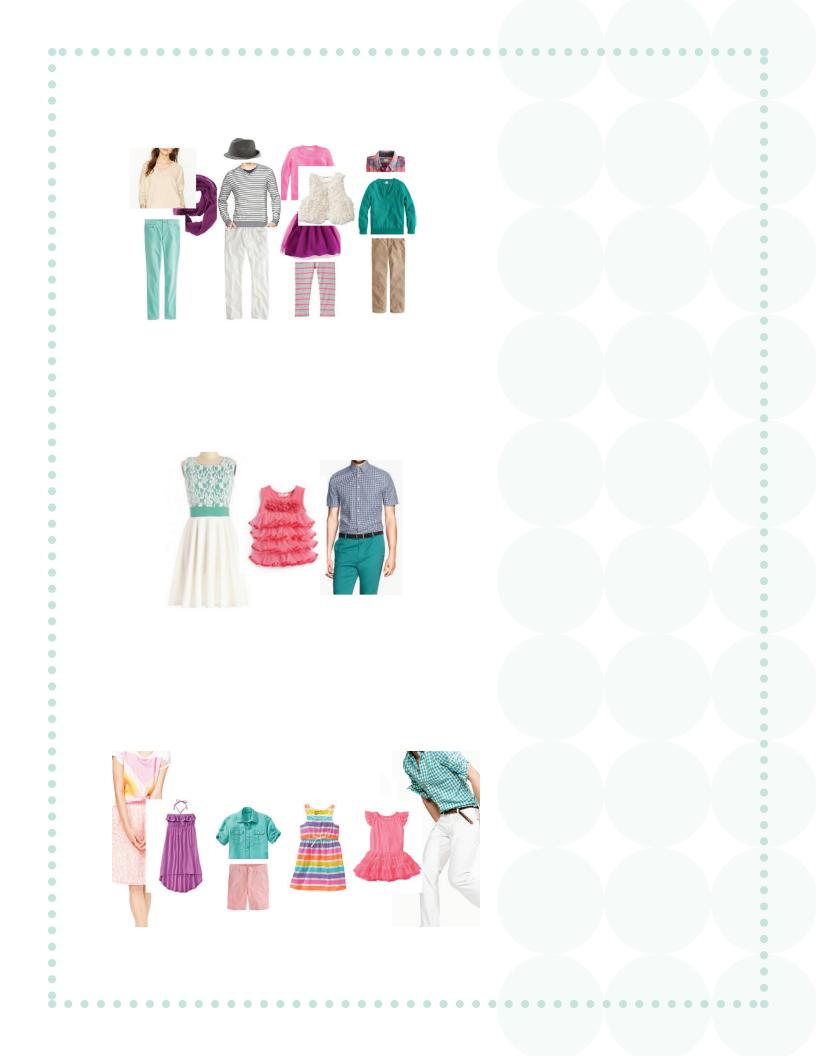

### What to wear

| 10, 10 |
|--------|
|--------|

•

•

- comfy clothes
- layers
- dresses or shirts that flow with the wind
- medium to light color tops
- pop of color in small doses
- accessories such as hats, scarfs, necklaces, bracelets

#### Nay to...

- large graphics, large patterns, noticeable logos
- dark tops for adults
- oversized clothes
- matching outfits
- brown, military green, dark blue, yellow, orange

Here's a trick for choosing items for the entire group: pretend you are creating only one outfits. For example pick a patterned item like a scarf and then select the outfits pulling colors from that pattern.

Feel free to get inspiration from my pinterest boards http://pinterest.com/dliang1/

Once you have everything ready you are welcome to send me a photo of all the outfits together to get my blessing.

•

•