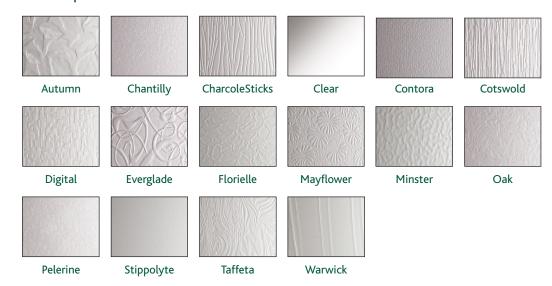

|
| Glazed up to 2000mm wide x 3000mm high £599 | Composite side panel add | £180 uplift |

Made in 2 with 2 x structural couplers as standard

**Glass Options:** 



### Special External Frame Colour Add £60.00 (White as standard)



#### Internal Frame Colour Add £60.00 (White as standard)





### Single Door Plus 2 Glazed Side Panels and Top Light

| Door Cost Plus:                        |      |                          |             |
|----------------------------------------|------|--------------------------|-------------|
| Glazed up to 1999mm wide x 2400mm high | £827 | Coloured frames add      | £550        |
| Glazed up to 3000mm wide x 3000mm high | £988 | Composite side panel add | £360 uplift |

Made in 3 with 2 x structural couplers as standard

#### **Glass Options:**



### Special External Frame Colour Add £60.00 (White as standard)







Green

### Internal Frame Colour Add £60.00 (White as standard)