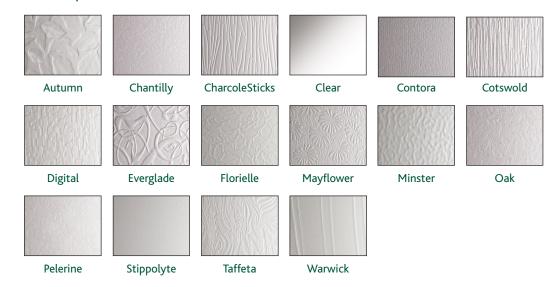

#### **Glass Options:**

**Glass Options:** 

Made in 3 with 2 x standard couplers as standard

**Glass Options:** 

Made in 2 with 2 x structural couplers as standard

**Glass Options:** 