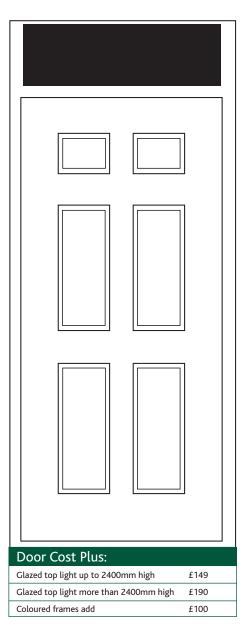

# Single Door and Glazed Top Light:

Made as 1 frame

#### **Glass Options:**

#### Special External Frame Colour Add £60.00 (White as standard)

#### Internal Frame Colour Add £60.00 (White as standard)