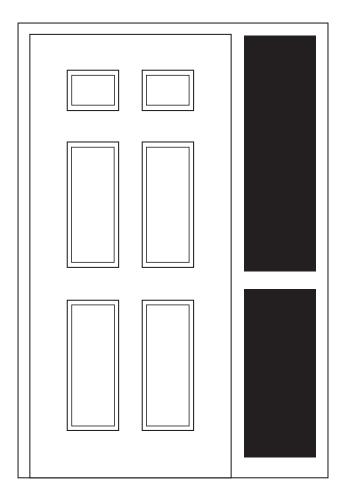

# Single Door and Glazed Top Light:



Made as 1 frame

#### **Glass Options:**



#### Special External Frame Colour Add £60.00 (White as standard)



#### Internal Frame Colour Add £60.00 (White as standard)





## Single Door and 1 Glazed Side Panel



Door Cost Plus: Coloured frames add £200 Glazed up to 1499mm wide £299 Glazed wider than 1500mm wide £359 Composite side panel add £180 uplift

Made in 2 with 2 x standard coupler as standard

**Glass Options:** 



### Special External Frame Colour Add £60.00 (White as standard)



### Internal Frame Colour Add £60.00 (White as standard)





# Single Door and 2 Glazed Side Panels

| Door Cost Plus:          |      |                          |             |
|--------------------------|------|--------------------------|-------------|
| Glazed up to 1999mm wide | £598 | Coloured frames add      | £300        |
| Glazed up to 3000mm wide | £718 | Composite side panel add | £360 uplift |

Made in 3 with 2 x standard couplers as standard

**Glass Options:** 



### Special External Frame Col