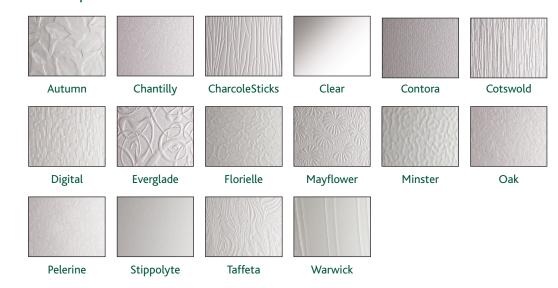

d frames add      | £300        |
| Glazed up to 3000mm wide | £718 | Composite side panel add | £360 uplift |

Made in 3 with 2 x standard couplers as standard

**Glass Options:** 



### Special External Frame Colour Add £60.00 (White as standard)



### Internal Frame Colour Add £60.00 (White as standard)





## Single Door Plus Glazed Side Panel and Top Light



| Door Cost Plus:                             |                          |             |
|---------------------------------------------|--------------------------|-------------|
| Glazed up to 1499mm wide x 2400mm high £488 | Coloured frames add      | £400        |
| Glazed up to 2000mm wide x 3000mm high £599 | Composite side panel add | £180 uplift |

Made in 2 with 2 x structural couplers as standard

**Glass Options:** 



### Special External Frame Colour Add £60.00 (White as standard)



#### Internal Frame Colour Add £60.00 (White as standard)





### Single Door Plus 2 Glazed Side Panels and Top Light

| Door Cost Plus:                        |      |                          |             |
|----------------------------------------|------|--------------------------|-------------|
| Glazed up to 1999mm wide x 2400mm high | £827 | Coloured frames add      | £550        |
| Glazed up to 3000mm wide x 3000mm high | £988 | Composite side panel add | £360 uplift |

Made in 3 with 2 x structural couplers as standard

#### **Glass Options:**



### Special External Frame Colour Add £60.00 (White as standard)







Green

### Internal Frame Colour Add £60.00 (White as standard)