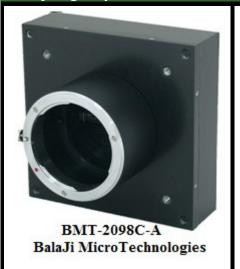

## Very High Speed CCD Line Scan Cameras-RGB

#### **CCD Line Scan Camera-RGB**

Models: Please see below list of our standard RGB Line Scan Camera Models

| Camera Model | Туре             | Resolution | Max.      | Max.       | Interface  |
|--------------|------------------|------------|-----------|------------|------------|
|              |                  |            | Line Rate | Data Rate  |            |
| BMT-2098C-A  | Analog           | 2098 X 3   | ~9.2 kHz  | ~20 MHZ x3 | Analog     |
|              | Line Scan Camera |            |           |            | Output     |
| BMT-2098C-CL | Cameralink       | 2098 X 3   | ~9.2 kHz  | ~20 MHZ x3 | Cameralink |
|              | Line Scan Camera |            |           |            | Output     |
| BMT-2098C-   | LVDS             | 2098 X 3   | ~9.2 kHz  | ~20 MHZ x3 | LVDS       |
| LVDS         | Line Scan Camera |            |           |            | Output     |
| BMT-2048C-CL | Cameralink       | 2048 X 3   | ~10.5kHz  | ~30 MHZ x3 | Cameralink |
|              | Line Scan Camera |            |           |            | Output     |