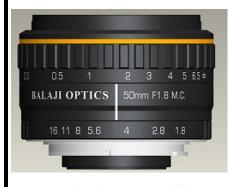

# BalaJi Optics" Large Format C-Mount & F-Mount Lenses

Models: Please see below list of our standard Lens Models available

| Lens Type | Resolution<br>Range | Focal Length range<br>lens options | Lens<br>Body | Iris   | Focus  |
|-----------|---------------------|------------------------------------|--------------|--------|--------|
| F-Mount   | 5 MP                | 50 MM & 35 MM                      | Metal        | Manual | Manual |
| C-Mount   | 1 MP to 5 MP        | 6/8/12/16/25/35/50/75<br>MM        | Metal        | Manual | Manual |
| M12 Mount | Upto 9 MP           | 1 MM utp 50 MM                     | Metal        | Fixed  | Fixed  |