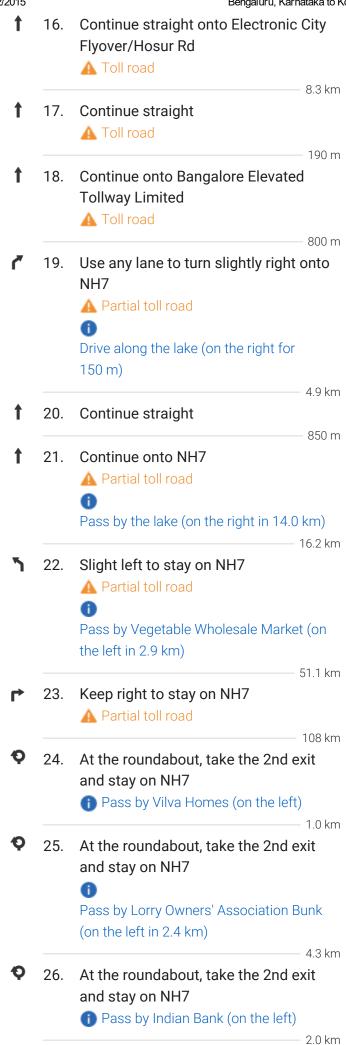

Pass by Indian Oil Petrol Bunk (on the left)

5. Turn right onto Lal Bagh Main Rd/Residency Rd

0

Pass by St Joseph's College (Autonomous) (on the left)

— 400 m

| 2/2015   |       | Bengaluru, Karnataka to k                                                                    | <b>(</b> c |
|----------|-------|----------------------------------------------------------------------------------------------|------------|
| 4        | 6.    | Turn left onto Langford Rd                                                                   |            |
|          |       | Pass by Vaswani Centropolis (on the right in                                                 |            |
|          |       | 350 m) 1.3 km                                                                                |            |
| <b>L</b> | 7.    | Turn right onto Hosur Rd                                                                     |            |
|          |       | 0                                                                                            |            |
|          |       | Pass by Vijaya Bank (on the left in 1.9 km) 3.5 km                                           |            |
| Ļ        | 8.    | Keep right to continue on Sarjapur Main<br>Rd                                                |            |
|          |       | Pass by St John's Medical College (on the right in 300 m)                                    |            |
| 1        | 9.    | Continue straight to stay on Sarjapur  Main Rd                                               |            |
|          |       | Pass by Indian Institute of Astrophysics (on the right) 450 m                                |            |
| 1        | 10.   | Continue onto Sarjapur Main Rd                                                               |            |
|          |       | Pass by KIOCL Limited (on the right in 350 m)                                                |            |
| <b>L</b> | 11.   | Turn right onto Madivala Rd                                                                  |            |
| Ļ        | 12.   | ——————————————————————————————————————                                                       |            |
|          |       | Road                                                                                         |            |
| 4        | 13.   | _                                                                                            |            |
|          |       | Pass by 24/7 BP Petrol Pump Madiwala (on the left)                                           |            |
| 1        | 14.   | Flyover                                                                                      |            |
|          |       | 650 m                                                                                        |            |
| Hwy      | /Gran | H7 and Dindigul - Theni - Kottarakkara<br>nd Southern Trunk Rd/NH45 to Kodai<br>n Tamil Nadu |            |
| <b>†</b> | 15.   | Continue onto NH7                                                                            |            |
|          | 10.   | Pass by Krimson Square (on the left)                                                         |            |
|          |       | ——————————————————————————————————————                                                       |            |
|          |       |                                                                                              |            |

27. Slight right 850 m Slight left onto NH7 28. A Partial toll road 0 Pass by Gas Station (on the left in 60.4 km) 91.3 km 29. Continue straight to stay on NH7 A Partial toll road Pass by Petrol Pump (on the left in 26.4 km) 71.4 km Turn left 30. 16 m Turn right 31.

32. Turn right at Juma Masjid onto Dindigul - Theni - Kottarakkara Hwy/Grand Southern Trunk Rd/NH45

A Partial toll road

Pass by Bhagya Meena Hospital (on the left in 11.6 km)

38.3 km

3.7 km