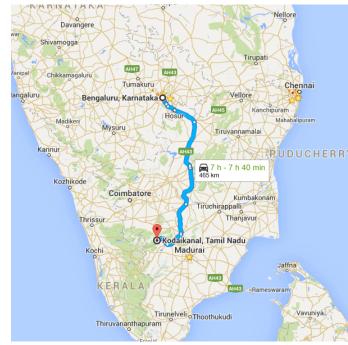

# **Bengaluru, Karnataka to Kodaikanal,** Drive 465 km, 7 h - 7 h 40 min **Tamil Nadu**

#### Map data ©2015 Google 50 km ■