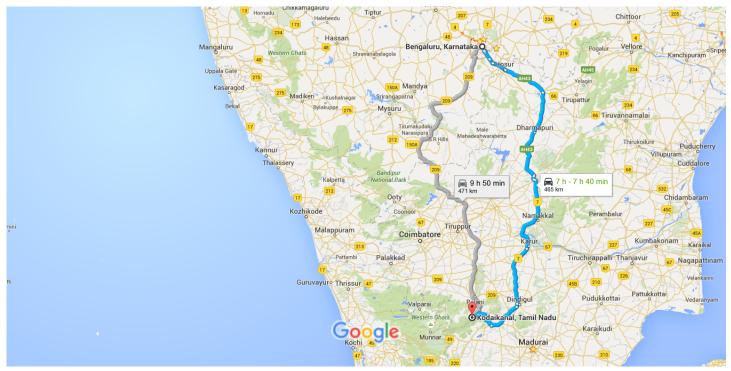

# **Bengaluru, Karnataka to Kodaikanal,** Drive 465 km, 7 h - 7 h 40 min **Tamil Nadu**

#### Map data ©2015 Google 50 km ■

### Bengaluru, Karnataka

Take Langford Rd, Hosur Rd, Sarjapur Main Rd and Madivala Road to NH7 in Stage 2

27 min (9.6 km)

1. Head north towards Grant Rd/Vittal Mallya Rd

1 2. Turn left onto Grant Rd/Vittal Mallya Rd