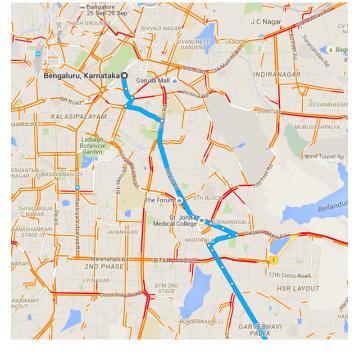

### Bengaluru, Karnataka

Take Langford Rd, Hosur Rd, Sarjapur Main Rd and Madivala Road to NH7 in Stage 2

27 min (9.6 km)

1. Head north towards Grant Rd/Vittal Mallya Rd

1 2. Turn left onto Grant Rd/Vittal Mallya Rd

- 46 m

500 m

400 m

35 m

3. Turn left after Cafe Coffee Day (on the left)

0

Pass by Sree Kanteerava Stadium (on the right)

🕇 4. Continue onto Raja Rammohan Roy Rd

Pass by Indian Oil Petrol Bunk (on the left)

5. Turn right onto Lal Bagh Main Rd/Residency Rd

0

Pass by St Joseph's College (Autonomous) (on the left)

— 400 m

| 2/2015   |       | Bengaluru, Karnataka to k                                                                    | <b>(</b> c |
|----------|-------|----------------------------------------------------------------------------------------------|------------|
| 4        | 6.    | Turn left onto Langford Rd                                                                   |            |
|          |       | Pass by Vaswani Centropolis (on the right in                                                 |            |
|          |       | 350 m) 1.3 km                                                                                |            |
| <b>L</b> | 7.    | Turn right onto Hosur Rd                                                                     |            |
|          |       | 0                                                                                            |            |
|          |       | Pass by Vijaya Bank (on the left in 1.9 km) 3.5 km                                           |            |
| Ļ        | 8.    | Keep right to continue on Sarjapur Main<br>Rd                                                |            |
|          |       | Pass by St John's Medical College (on the right in 300 m)                                    |            |
| 1        | 9.    | Continue straight to stay on Sarjapur  Main Rd                                               |            |
|          |       | Pass by Indian Institute of Astrophysics (on the right) 450 m                                |            |
| 1        | 10.   | Continue onto Sarjapur Main Rd                                                               |            |
|          |       | Pass by KIOCL Limited (on the right in 350 m)                                                |            |
| <b>L</b> | 11.   | Turn right onto Madivala Rd                                                                  |            |
| Ļ        | 12.   | ——————————————————————————————————————                                                       |            |
|          |       | Road                                                                                         |            |
| 4        | 13.   | _                                                                                            |            |
|          |       | Pass by 24/7 BP Petrol Pump Madiwala (on the left)                                           |            |
| 1        | 14.   | Flyover                                                                                      |            |
|          |       | 650 m                                                                                        |            |
| Hwy      | /Gran | H7 and Dindigul - Theni - Kottarakkara<br>nd Southern Trunk Rd/NH45 to Kodai<br>n Tamil Nadu |            |
| <b>†</b> | 15.   | Continue onto NH7                                                                            |            |
|          | 10.   | Pass by Krimson Square (on the left)                                                         |            |
|          |       | ——————————————————————————————————————                                                       |            |
|          |       |                                                                                              |            |