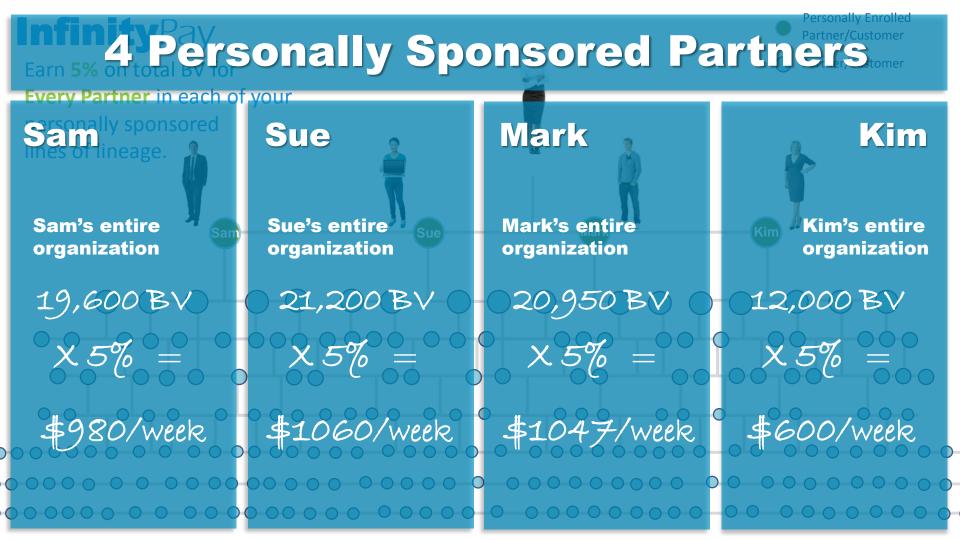

### so others can follow

Personally Enrolled **Infinity**Pay Partner/Customer Partner/Customer Earn 5% on total BV for **Every Partner** in each of your personally sponsored lines of lineage. Kim Sue Mark Sam ()()() $\bigcirc \bigcirc$ ()00000000000 000  $\mathbf{O}$  $\mathbf{O}$ 000  $\bigcirc$  $\bigcirc$ 000 0 0 0  $\bigcirc$ 0 0 00000 00 00 0 0 0000 0  $\bigcirc$ -0  $\mathbf{O}$  $\bigcirc$  $\bigcirc$ 0  $\bigcirc$ 

4 Personally Sponsored Partner/Customer

#### Every Partner in each of your

San

**Infinity**Pay Sam's htire ntion organ in this example: You have personally sponsored 19 4 Partners and you're rank is **Executive Director** \$14,748 / month PR

Personally Enrolled Partner/Customer

Partner/Customer

Earn 5% on total BV for Every Partner in each of your personally sponsored lines of lineage.