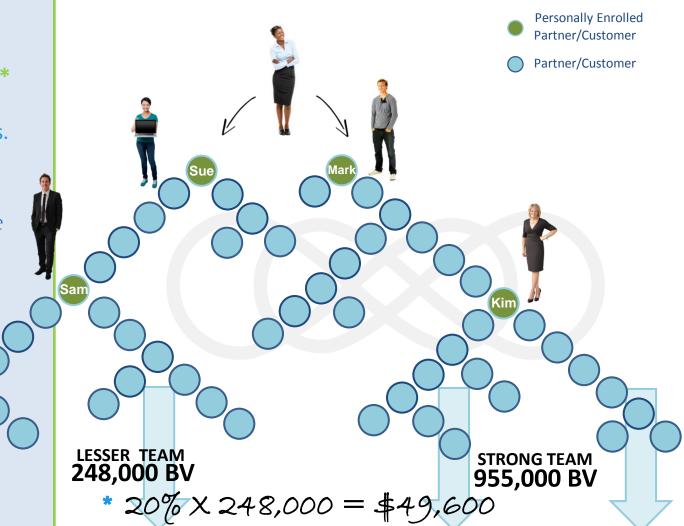

### Accelerated Dual Team Bonus

Earn up to 20% on Total Lesser Leg volume

## earn \$50,000 every week!

The earnings shown above are not necessarily representative of the income, if any, that a INFINii<sup>TM</sup> Partner can or will earn through his or her participation in the INFINii<sup>TM</sup> Rewards Plan. These figures should not be considered as guarantees or projections of your actual earnings or profits. Success with INFINii<sup>TM</sup> results only from successful sales efforts, which require hard work and diligence. Your success will depend upon how effectively you exercise these qualities and mentor other team members. Please review the INFINii<sup>TM</sup> Detailed Rewards Plan for full details.

### **Dual Team**

Generate **10**\*, **15**\* or **20%**\* on BV from the Lesser side of your Dual Team business.

Ambassador earns 20% of Lesser side volume

\$49,600

Earn 5% on all BV generated within your P.E.T Uni-Level – unlimited depth!