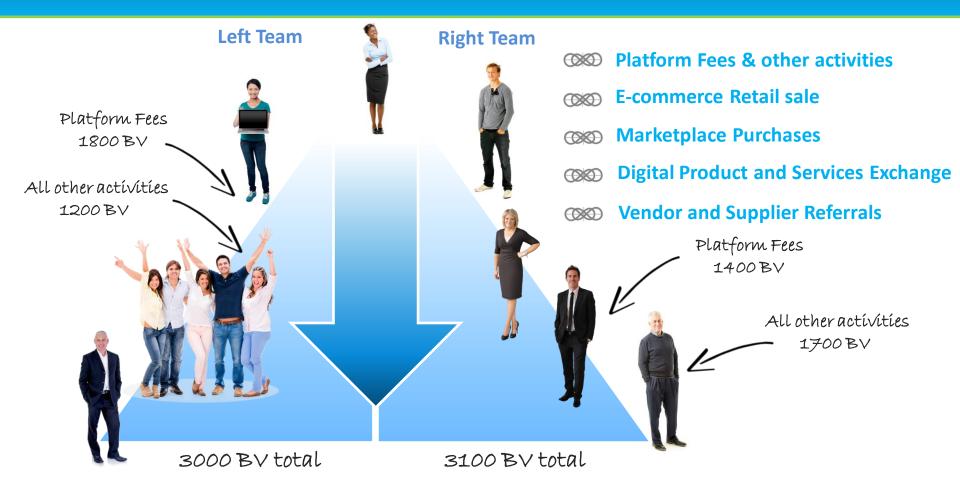

### Accelerated Dual Team Bonus

Earn up to 20% on Total Lesser Leg volume

### **Dual Team**

Generate **10**\*, **15**\* or **20%**\* on BV from the Lesser side of your Dual Team business.

**National Manager** earns **10%** of Lesser side volume

### **Dual Team**

Generate **10**\*, **15**\* or **20%**\* on BV from the Lesser side of your Dual Team business.

Senior Director earns15% of Lesser side volume

\$4,200

### **Dual Team**

Generate **10**\*, **15**\* or **20%**\* on BV from the Lesser side of your Dual Team business.

Ambassador earns 20% of Lesser side volume

\$49,600

Earn 5% on all BV generated within your P.E.T Uni-Level – unlimited depth!