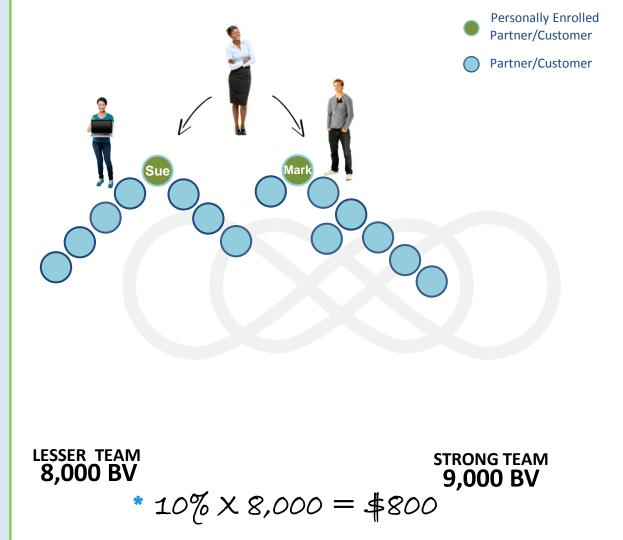

### Accelerated Dual Team Bonus

Earn up to 20% on Total Lesser Leg volume

## earn \$50,000 every week!

The earnings shown above are not necessarily representative of the income, if any, that a INFINii<sup>TM</sup> Partner can or will earn through his or her participation in the INFINii<sup>TM</sup> Rewards Plan. These figures should not be considered as guarantees or projections of your actual earnings or profits. Success with INFINii<sup>TM</sup> results only from successful sales efforts, which require hard work and diligence. Your success will depend upon how effectively you exercise these qualities and mentor other team members. Please review the INFINii<sup>TM</sup> Detailed Rewards Plan for full details.

### **Dual Team**

Generate **10**\*, **15**\* or **20%**\* on BV from the Lesser side of your Dual Team business.

**National Manager** earns **10%** of Lesser side volume