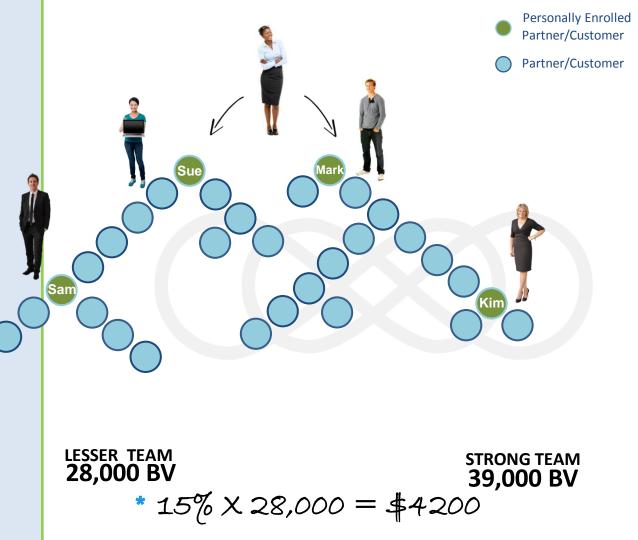

### Accelerated Dual Team Bonus

Earn up to 20% on Total Lesser Leg volume

## earn \$50,000 every week!

The earnings shown above are not necessarily representative of the income, if any, that a INFINii<sup>TM</sup> Partner can or will earn through his or her participation in the INFINii<sup>TM</sup> Rewards Plan. These figures should not be considered as guarantees or projections of your actual earnings or profits. Success with INFINii<sup>TM</sup> results only from successful sales efforts, which require hard work and diligence. Your success will depend upon how effectively you exercise these qualities and mentor other team members. Please review the INFINii<sup>TM</sup> Detailed Rewards Plan for full details.

### **Dual Team**

Generate **10**\*, **15**\* or **20%**\* on BV from the Lesser side of your Dual Team business.

Senior Director earns15% of Lesser side volume

\$4,200