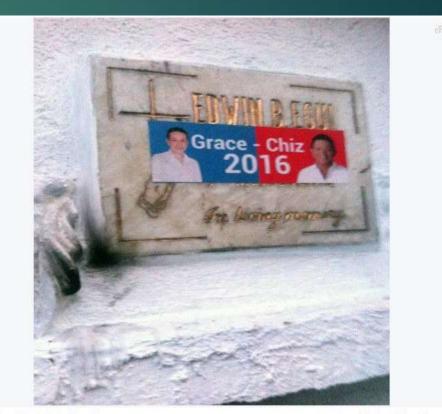

# All Stickers Day (Sample)

- Grace Chiz extra-sticky stickers were terribly placed in gravestones and other parts of target cemeteries
- Implemented on November 1, 2015 at the South Cemetery, North Cemetery, Golden Heaven Cemetery, and Manila Memorial

#### All Stickers Day

Also got some social media attention, and the ground effect was, of course, exceptionally negative for GP. Some cemetery-goers were reportedly forced to pay extra to have the gravestones of their loved ones cleaned.

Masel Candado 🕨 Pinoy Tayo

Pinadala lang po sa akin ng tito ko ang gma ito. Buti na lang hindi tinamaan puntod ng lola namin (may gate kasi e), pero yung iba binastos talaga mga puntod. Nakakadiri. Sana po malaman ng mga tao ang mga katarandaduhang ganito. Galing sa Golden Heaven po ito. From: Photos of Pinoy Tayo Shared with: 🍘 Public