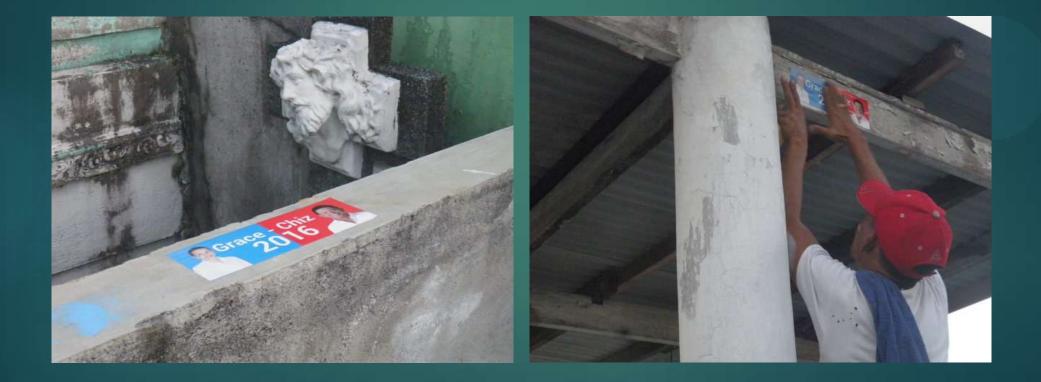

# All Stickers Day (Sample)

- Grace Chiz extra-sticky stickers were terribly placed in gravestones and other parts of target cemeteries
- Implemented on November 1, 2015 at the South Cemetery, North Cemetery, Golden Heaven Cemetery, and Manila Memorial

#### All Stickers Day

Also got some social media attention, and the ground effect was, of course, exceptionally negative for GP. Some cemetery-goers were reportedly forced to pay extra to have the gravestones of their loved ones cleaned.