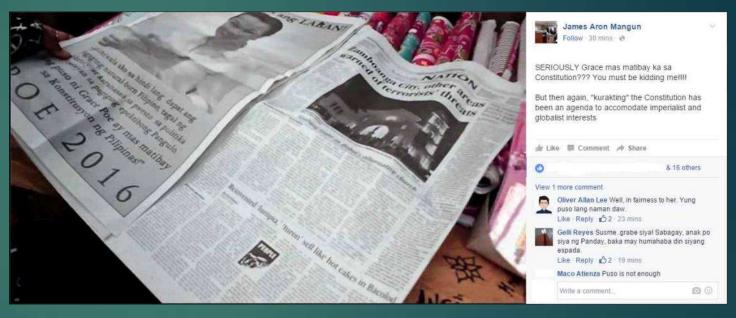

Social media picked this up as well, and really made the impression that GP knows well that she is deceiving the public about her citizenship

- A "full-page ad" was inserted into 5,000 issues of the Philippine Daily Inquirer, which were delivered to various locations in Metro Manila
- Implemented on December 17, 2015

"Naniniwala ako na hindi lang dapat ang pagiging natural-born Filipino, tagal ng residency, at karanasan sa pwesto sa pulitika ang batayan sa pagiging epektibong Pangulo. Ang puso ni Grace Poe ay mas matibay sa Konstitusyon ng Pilipinas!"

201

E

To make the "ad" more convincing. The back page replicates a page of the Inquirer.

Once again picked up on social media and garnered the intended reaction