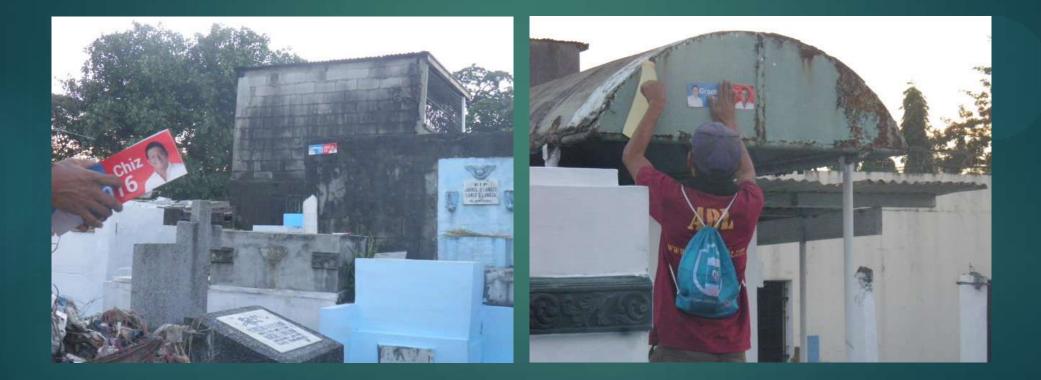

# All Stickers Day (Sample)

- Grace Chiz extra-sticky stickers were terribly placed in gravestones and other parts of target cemeteries
- Implemented on November 1, 2015 at the South Cemetery, North Cemetery, Golden Heaven Cemetery, and Manila Memorial

# Al Stickers Day

#### All Stickers Day

Also got some social media attention, and the ground effect was, of course, exceptionally negative for GP. Some cemetery-goers were reportedly forced to pay extra to have the gravestones of their loved ones cleaned.