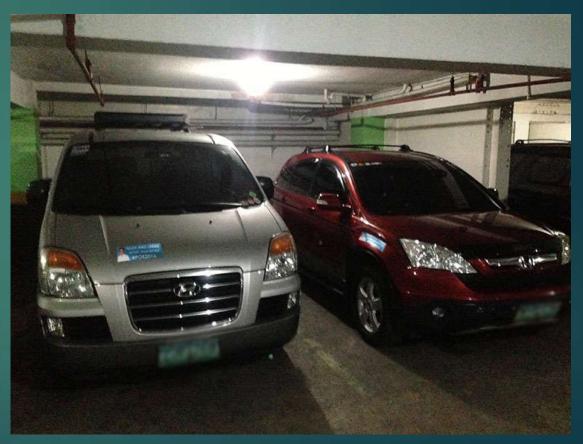

# Car Stickers(Sample)

- Extra-sticky stickers of Poe declaring that she is not down and out were stuck on vehicles at the PDI parking area, Market! Market!, and Festival Mall
- Note that these stickers are almost impossible to remove, and were placed at terrible angles on vehicles.
- Ground operators left just as major commotions were starting among car-owners and security guards.
- Implemented on December 21, 2015.

#### Car Stickers

# Car Stickers

Online Operations