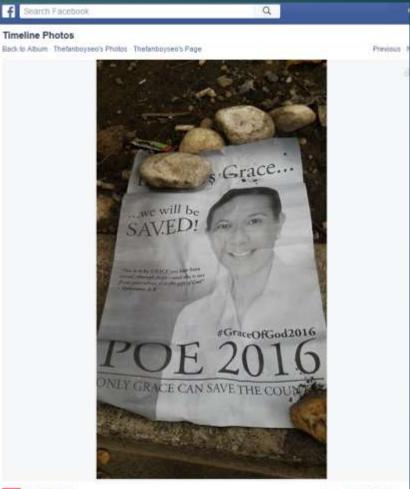

# Grace of God (sample)

- The following flyer was inserted into the misalettes of the first morning masses and was also distributed by hand to the churchgoers of the target locations
- Operation was implemented October 29–30 ,2015
- Operations commenced at the Manila Cathedral (Manila), Sto. Domingo Church (Quezon City), Don Bosco Chapel, and St. Francis Parish

#### Grace of God

There was some social media attention to the activity, but more importantly, the effect on the ground was net negative for Poe. Mass-goers were incredulous. Ground operators had more flyers, but had to escape due to threats on their person.

Thetanboyseo Saw this while walking to work in Makati. Egodsgrace Agracepoe Album: Timeline Photos Shared with 🏾 🕐 Public