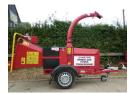

## Woodchipper

Code E324

Daily Rate Extra Day Week £100.00 £100.00 £480.00

Delivery charges apply - Blade wear damage charge may apply