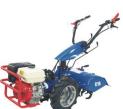

#### Rotavator/Cana Scythe

Daily Rate Week Extra Day

£70.00 £27.00 £140.00

Delivery charges apply