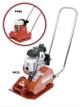

#### **Wacker Plate**

Code E281

 Daily Rate
 Extra Day
 Week

 £30.00
 £12.00
 £60.00

Delivery charges apply