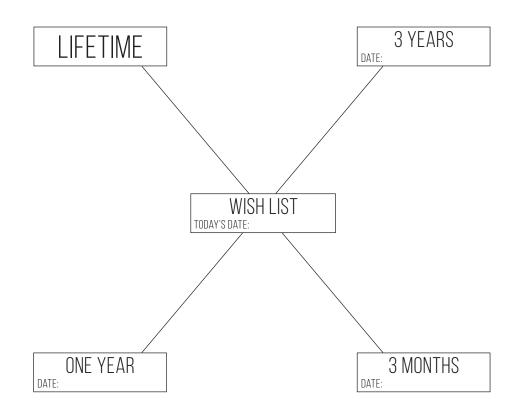

# YOUR PASSION ROADMAP

A STEP-BY-STEP GUIDE TO MAPPING OUT YOUR GOALS

### 1. MAKE A WISH LIST

Set a timer for five minutes. For the next five minutes, imagine that this piece of paper is magical; whatever you write in it will come true within the designated time frame. Think of it as a wish list describing your ideal life. Ask yourself,

### "IF I COULD HAVE ANYTHING, BE ANYTHING, OR DO ANYTHING, WHAT WOULD IT BE?"

Write every single thing that comes to mind and be as specific as possible. Lastly, do not feel the need to be realistic or justify your dreams. Just write.

#### 2. PRIORITIZE

Time's up! Now set the timer for 1 minute. Go back and for each of the four sections, circle one goal that would have the MOST positive impact on your life.

#### READY. SET. GO.

These are the four goals that you are going to prioritize. Think of them as the most important destinations in your life right now. Now we are going to create a Passion Plan to map out how to get there. A Passion Plan is a mind map that visually breaks down your goals into steps that are specific, actionable, measurable, and time sensitive.

### 3. CREATE YOUR FIRST PASSION PLAN

Your Passion GameChanger is the goal that would have the most positive impact on your life right now. Write this goal down in the blank box below. If you are unsure of what to write, simply write the goal circled under your three month section. Set your timer for five minutes. Write down as many necessary steps you must take or tasks you must complete to get you to your goal; the more detailed the better. Connect each step to the middle box with a line (see example).

#### EXTRA CREDIT

Find a follow-up buddy to check in with you and help you stay accountable for your goals. Cross out "Lifetime", "3 Years", "1 Year" and "3 months" and replace them with "5 YEARS", "3 YEARS", "3 MONTHS" and "1 MONTH" respectively. Now challenge yourself to meet those deadlines.