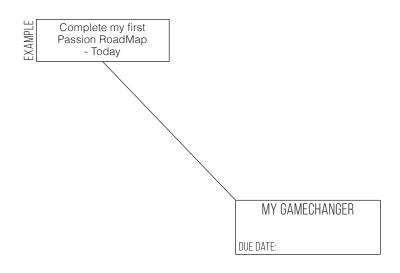

### 3. CREATE YOUR FIRST PASSION PLAN

Your Passion GameChanger is the goal that would have the most positive impact on your life right now. Write this goal down in the blank box below. If you are unsure of what to write, simply write the goal circled under your three month section. Set your timer for five minutes. Write down as many necessary steps you must take or tasks you must complete to get you to your goal; the more detailed the better. Connect each step to the middle box with a line (see example).