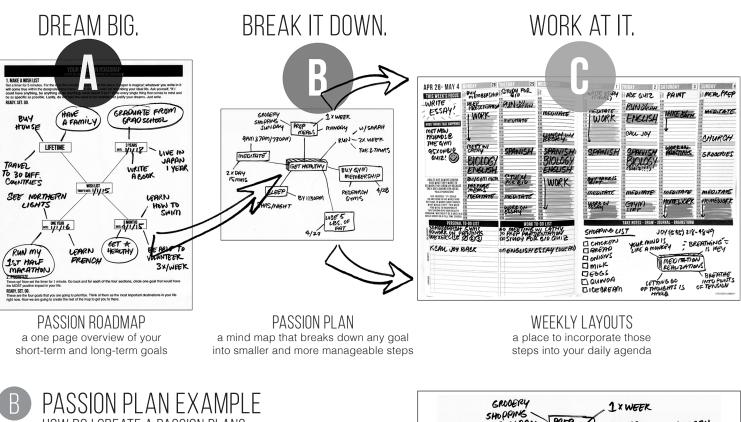

# –HOW THIS PLANNER IS SET UP —

Each part of Passion Planner provides enough structure to act as a solid starting point, while still allowing plenty of room for customization. Its layout balances structure and flexibility to allow people from all different lifestyles to incorporate it into their everyday lives. Passion Planner takes lifelong goals and breaks them down into smaller monthly, weekly, and daily steps.

- Passion Roadmap: Helps you create a roadmap and step-by-step game plan to reach your goals. Once your roadmap is set up and steps are created, they can be used as checkpoints and deadlines in the monthly and weekly layouts.
- Monthly Layouts: Helps you check in with your previous month, define your most important Passion GameChanger, break down your goals into actionable steps, and set deadlines.
- Weekly Layouts: Incorporates your goals and passions into the context of your daily responsibilities. Each week has sections for you to write in the week's focus and the day's focus, schedule appointments, list both personal and work tasks by priority, jot down the good things that happened, and a blank space to customize each week to your needs.
- Reflection Pages: At the end of each month, there are questions to reflect on the past month and progress you've made.
- Blank and Grid Pages: At the very end of the planner, there are extra pages to use as creative space the possibilities are endless!