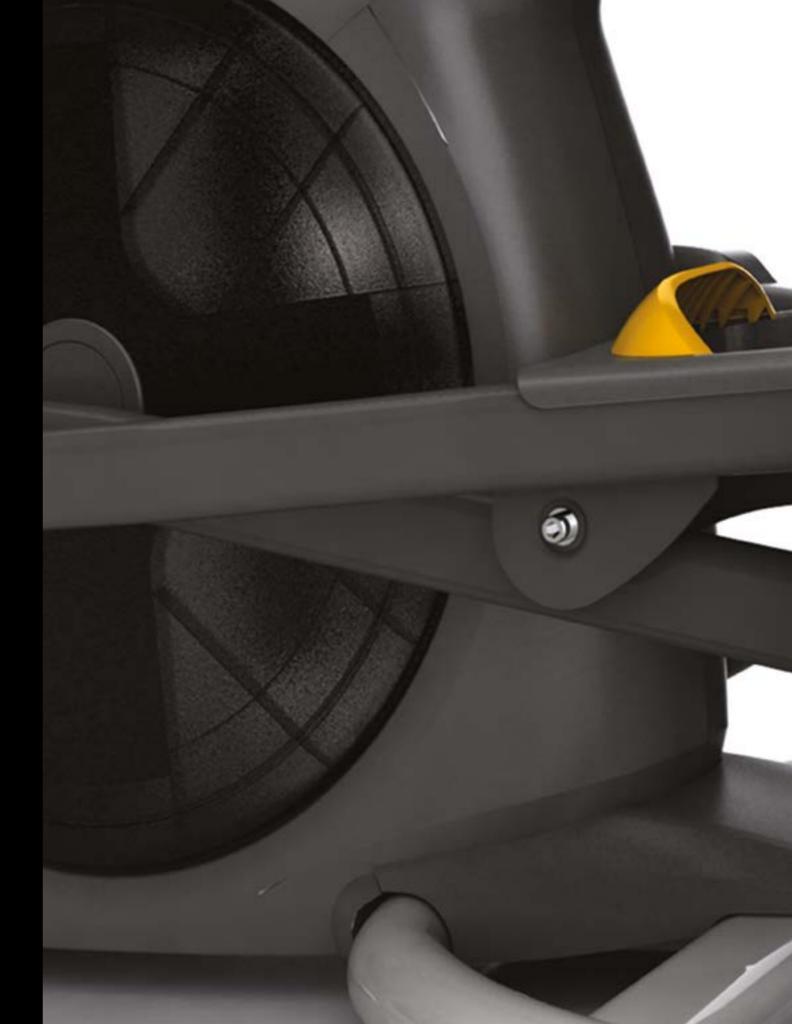

## Cardio gym and stretch zone

The cardio gym is glass fronted with views overlooking the lake. The new equipment has been carefully selected from Matrix to ensure variety to your workout and is suitable for all abilities.

Each machine features an interactive 19 inch screen with iPod docking station, TV channels and social media connectivity. A highlight has to be the virtual active workout option, giving the user a choice of landscapes to train in for a visual and motivating experience.