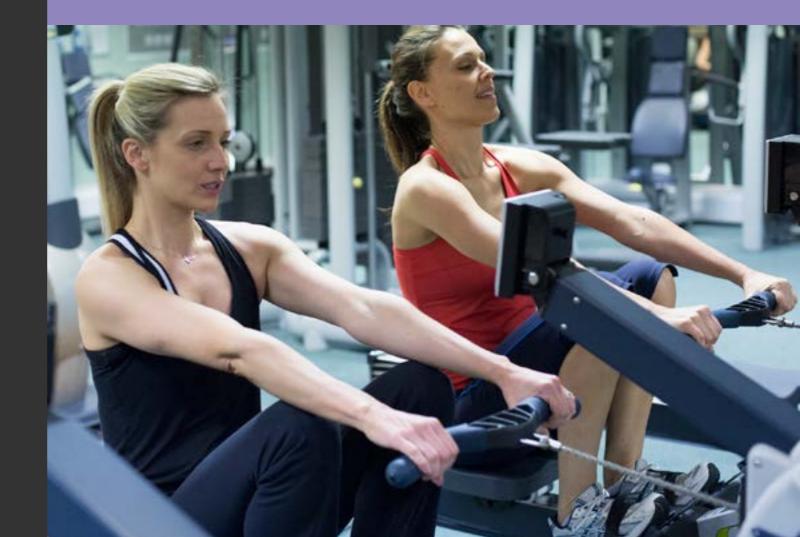

# Cardio gym and stretch zone

The gym has been given a significant transformation and will bring a new dimension to your workout at St Pierre Park. Not only has the gym doubled in size to create a new cardio gym with a stretch area, it also offers a:

## Cardio gym and stretch zone

The cardio gym is glass fronted with views overlooking the lake. The new equipment has been carefully selected from Matrix to ensure variety to your workout and is suitable for all abilities.

Each machine features an interactive 19 inch screen with iPod docking station, TV channels and social media connectivity. A highlight has to be the virtual active workout option, giving the user a choice of landscapes to train in for a visual and motivating experience.