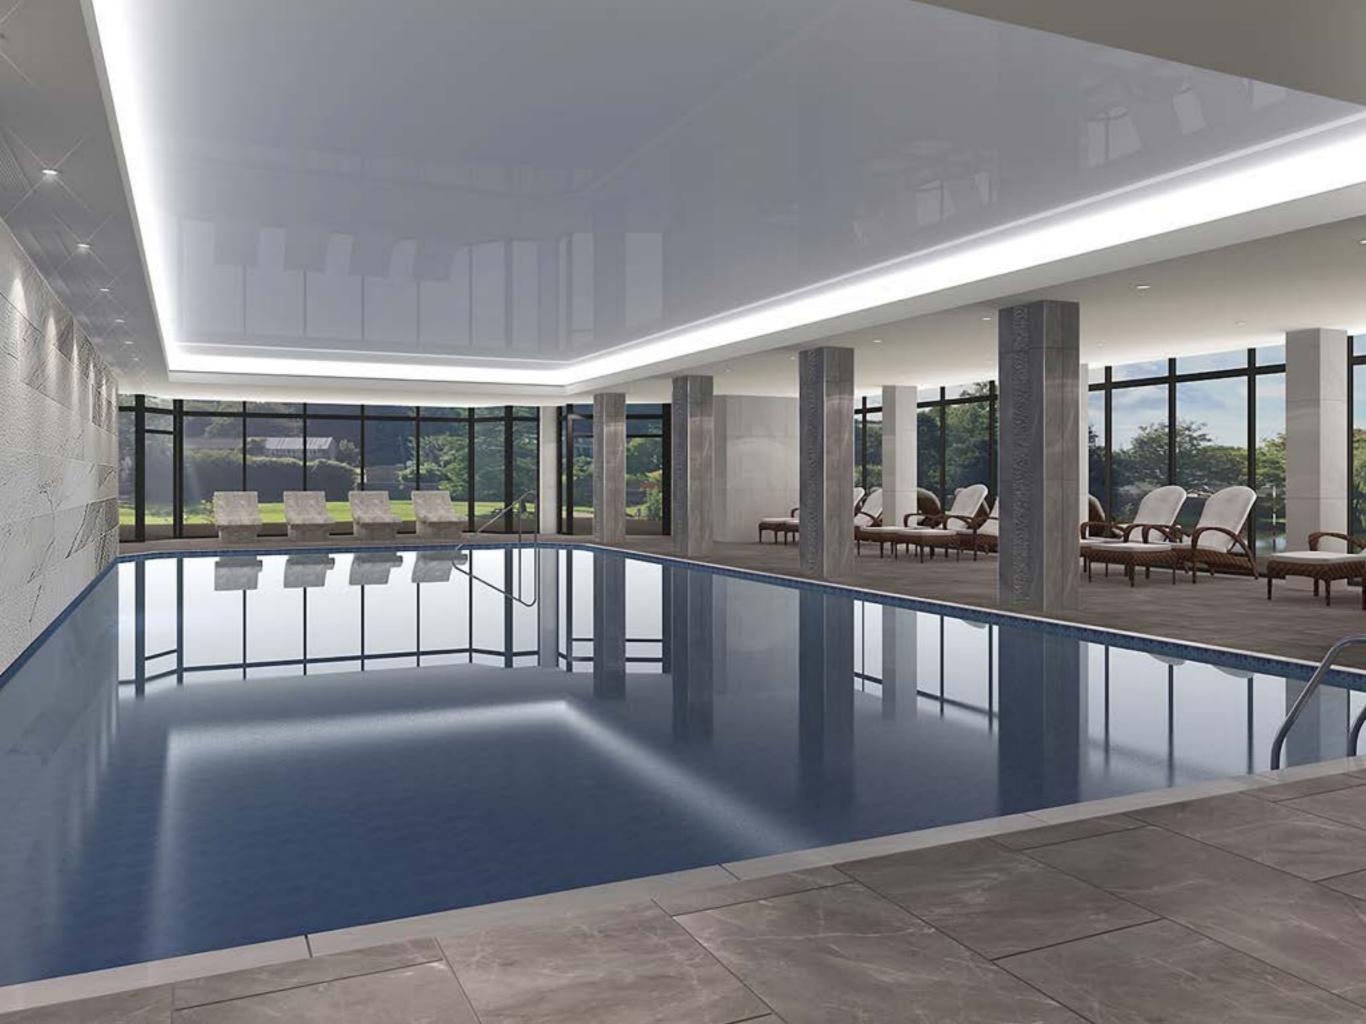

## Swimming pool and heat experiences

A highlight of being a member has got to be having use of the indoor swimming pool and heat experiences. The pool features LED lights, an infinity wall and accompanying floor to ceiling windows with one-way privacy view outside.

The poolside wet area features two Experience Showers. These snail shaped showers comprise of body jets, essence, mood lighting and overhead rain drencher. They are perfect for added indulgence and well-being, unless of course you are brave enough for the outdoor shower.

The pool and wet area includes sliding doors that lead directly out onto an outdoor decked terrace that offers a:

- Heated hot tub
- Outdoor shower
- Sun loungers
- Seating area

What better way could there be to spend a sunny afternoon? (or perhaps a winter's day in the warmth of the hot tub!).