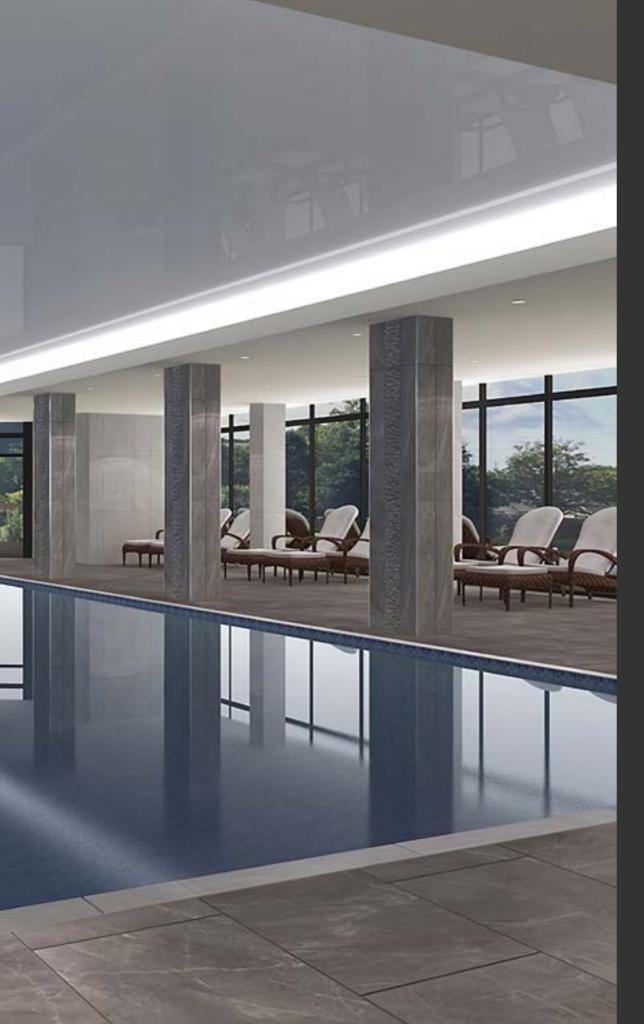

## Swimming pool and heat experiences

A highlight of being a member has got to be having use of the indoor swimming pool and heat experiences. The pool features LED lights, an infinity wall and accompanying floor to ceiling windows with one-way privacy view outside.

The pool and wet area includes sliding doors that lead directly out onto an outdoor decked terrace that offers a:

- Heated hot tub
- Outdoor shower
- Sun loungers
- Seating area

What better way could there be to spend a sunny afternoon? (or perhaps a winter's day in the warmth of the hot tub!).