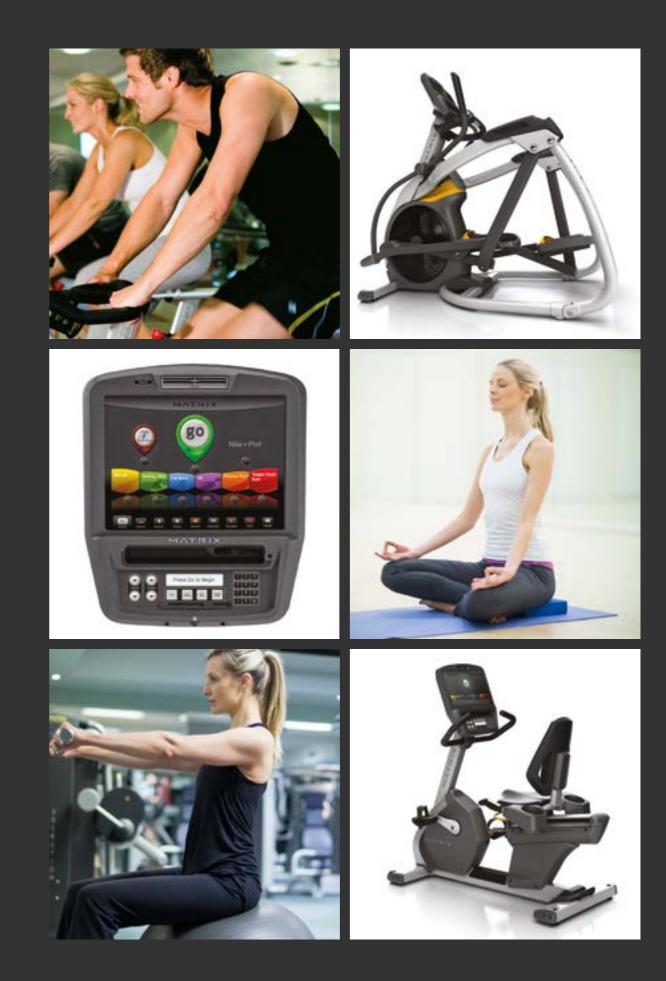

## Cardio gym and stretch zone

The cardio gym is glass fronted with views overlooking the lake. The new equipment has been carefully selected from Matrix to ensure variety to your workout and is suitable for all abilities.

Each machine features an interactive 19 inch screen with iPod docking station, TV channels and social media connectivity. A highlight has to be the virtual active workout option, giving the user a choice of landscapes to train in for a visual and motivating experience.

# Resistance and weight training zone

This new area provides resistance machines, free weights, benches and group cycling to offer a new dimension to St Pierre Park. Having a dedicated fitness zone will enable members to train in the latest techniques and ensure maximum results are achieved.

### Studio

We offer a number of core, aerobic, resistance and holistic classes to suit all levels of fitness and at different times of the day. Set classes are included in your membership.