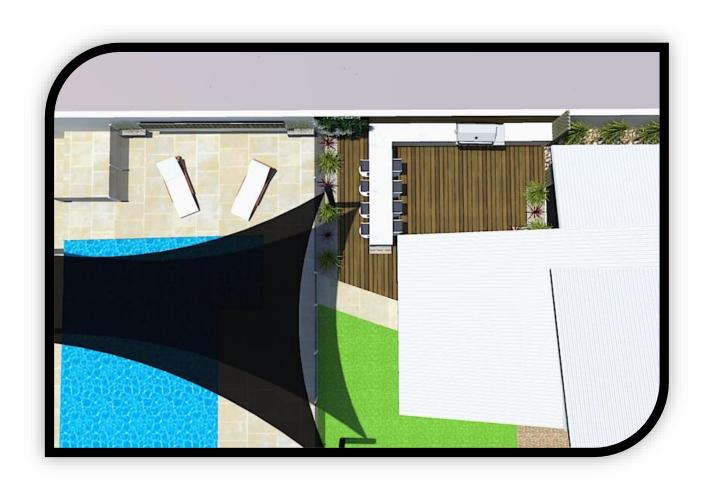

ony Butt
 PREPARED BY Stilus Design and Construction
 DATE: 17.05.2016
 ITEM: Outdoor BBQ and pool area concept design

Specialising in outdoor entertainment areas



Anthony,

I would like to thank-you for the opportunity to design and construct your outdoor entertainment area. The following design is a 3D representation of the proposed outcome for your project. The design is to be used and valued as a 'concept' only, as authorised plans and council approval may be required before any construction can commence. Once the design has been finalised a detailed quote will be issued to carry out the construction aspect. I hope you enjoy the below images as a true reflection of what we can create for you.

Regards,

Glen Fludder Business Owner Concept Designer Lead Carpenter

## **TOP ASPECT**





### **FEATURE ASPECTS**



- Image Features
- Timber Decking
- BBQ Area and cupboards
- Timber vertical screen
- Vertical Garden



- Image Features
- Pool Feature Screen (outdeco with led lights)
- Planter Pots



## **FEATURE ASPECTS**



#### Image Features

• Rear Vertical

Screening (outdeco)

Polished Concrete

Dining Table

• Garden Beds



#### Image Features

- Polished Concrete Dining Table
- Vertical Garden
- Planter Bays
- Timber Vertical Screen