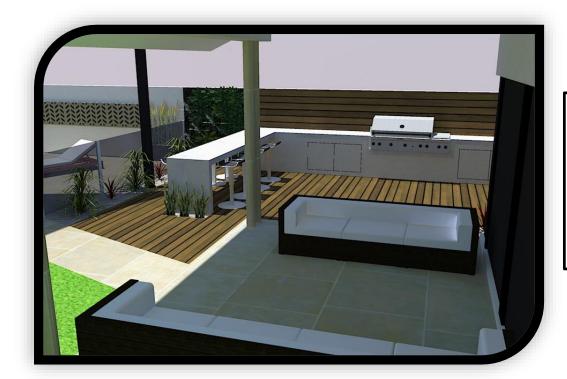

### **FEATURE ASPECTS**

- Image Features
- Timber Decking
- BBQ Area and cupboards
- Timber vertical screen
- Vertical Garden

- Image Features
- Pool Feature Screen (outdeco with led lights)
- Planter Pots