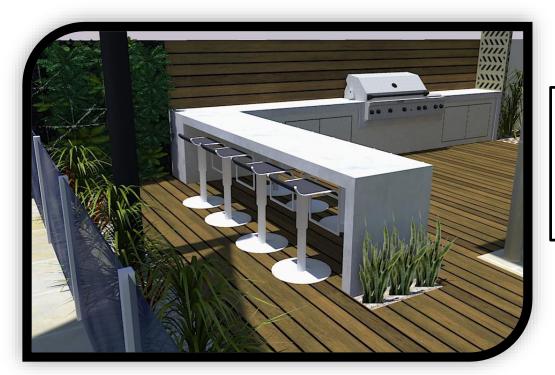

### **FEATURE ASPECTS**

- Image Features
- Timber Decking
- BBQ Area and cupboards
- Timber vertical screen
- Vertical Garden

- Image Features
- Pool Feature Screen (outdeco with led lights)
- Planter Pots