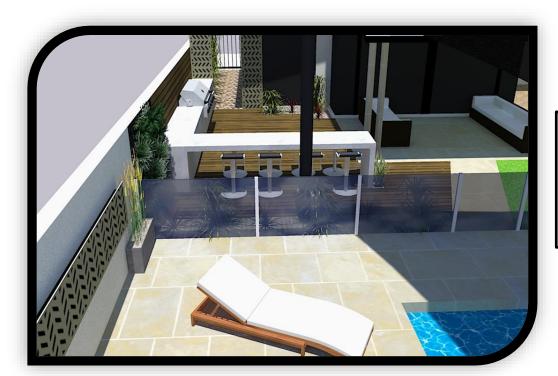

#### Image Features

- Polished Concrete Dining Table
- Vertical Garden
- Planter Bays
- Timber Vertical Screen