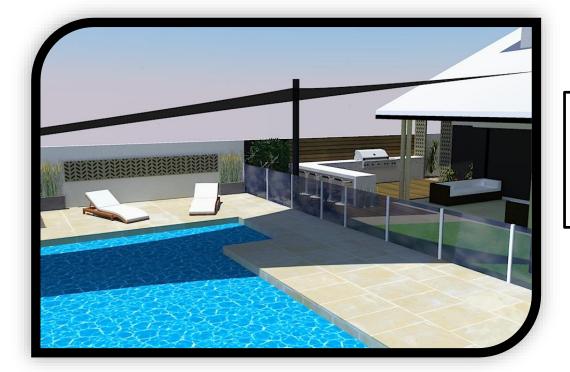

## **FEATURE ASPECTS**

#### Image Features

• Rear Vertical

Screening (outdeco)

Polished Concrete

Dining Table

• Garden Beds