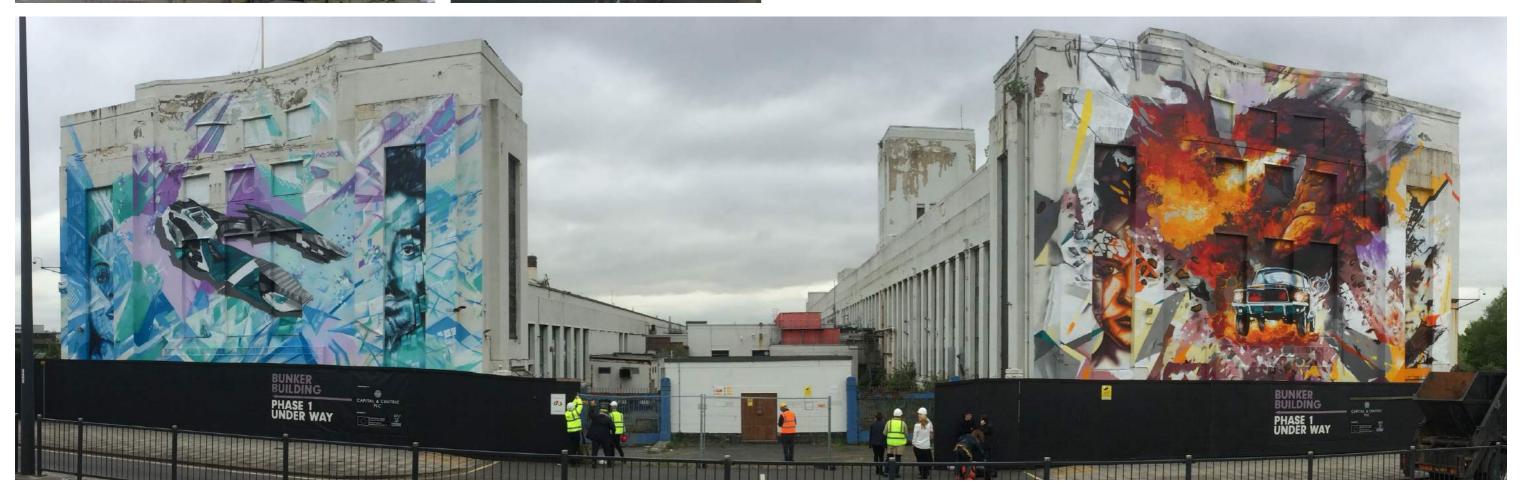

MERCIAL AND NON-COMMERCIAL PROJECTS WITH SHORT LEAD-TIMES.

WE HAVE A HUGE GLOBAL ARTIST NETWORK— OUR PIONEERING WALLS PROJECT HAS ORGANISED OVER 1300 LEGAL MURALS IN LONDON SINCE 2012, WORKING WITH ARTISTS FROM ALL OVER THE WORLD.

OUR ONLINE PLATFORM, <u>Globalstreetart.com</u> Holds over 100,000 Photos Submitted by Artists in over 100 countries, with Licensing Capabilities.

WE HAVE A RESPECTED EDITORIAL VOICE WITH OVER 300,000 ORGANIC FANS ON SOCIAL MEDIA.







### **SONY XPERIA DELIVERED A SERIES OF FIVE UV-LIGHT REACTIVE** MURALS ACROSS LONDON USING SPECIAL PAINTS.





## **CREATIVE CONTENT UK**

A SERIES OF FOUR WALLS IN CARDIFF, BIRMINGHAM AND BOURNEMOUTH FOR CREATIVE CONTENT UK, CELEBRATING CREATIVE DIVERSITY AND ENCOURAGING 16-25 YEAR OLDS TO SOURCE CONTENT FROM LEGAL SITES.



#### SAMSUNG





#### **HERE EAST**



### AMAZON

#### **SPLATOON**





### **MOUNTAIN DEW**



### DICE









### W10 PERFORMANCE GYM



### WACOM



#### QUANTEMPLATE







### **DOMUS GLOBAL**

### GOOGLE



## **DERFORMANCE** LIVE ART, EVENTS AND WORKSHOPS



## **GOOGLE: TILTBRUSH**

WITH A SHORT LEAD TIME GOOGLE'S CULTURAL INSTITUTE ASKED US TO INVITE FIVE LEADING INTERNATIONAL STREET ARTISTS FROM AROUND THE WORLD TO LEARN AND DEMONSTRATE THEIR VIRTUAL REALITY TILT BRUSH TECHNOLOGY, PRODUCING LICENSABLE CONTENT AND A VIDEO FOR PR (LINK AT END). THE PROJECT WAS SO SUCCESSFUL THAT GOOGLE INVITED US BACK THE FOLLOWING MONTH WITH FIVE NEW ARTISTS.





## **GOOGLE: CONNECTED WALLS**

WE WORKED WITH TECHNICAL PARTNERS TO DELIVER THE WORLD'S FIRST 'CONNECTED WALL'. ARTISTS IN DIFF