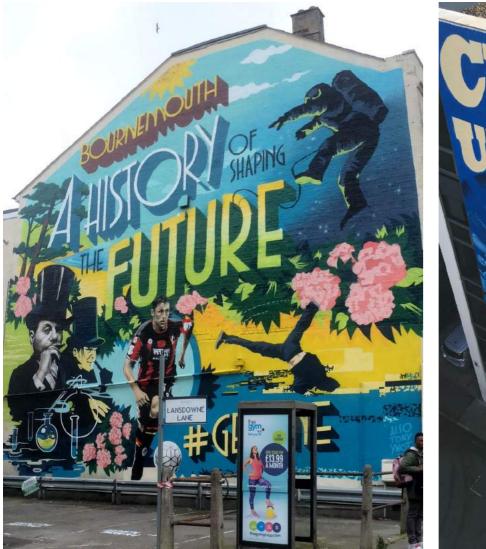

## **CREATIVE CONTENT UK**

A SERIES OF FOUR WALLS IN CARDIFF, BIRMINGHAM AND BOURNEMOUTH FOR CREATIVE CONTENT UK, CELEBRATING CREATIVE DIVERSITY AND ENCOURAGING 16-25 YEAR OLDS TO SOURCE CONTENT FROM LEGAL SITES.