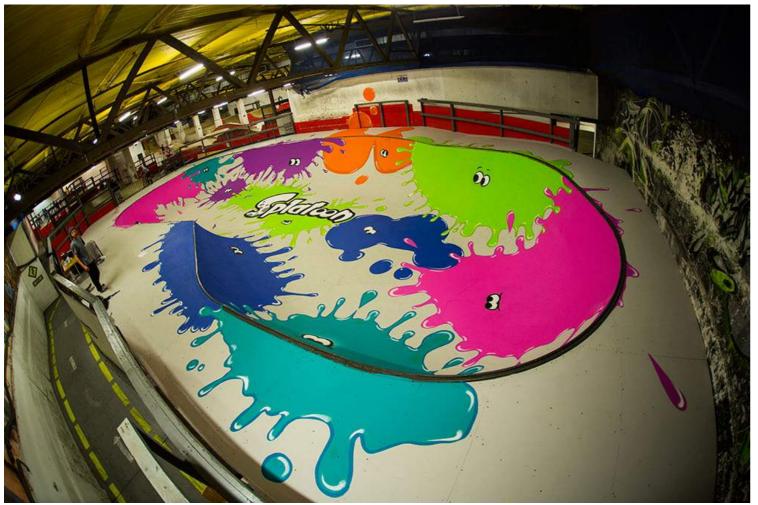

E GLOBAL ARTIST NETWORK— OUR PIONEERING WALLS PROJECT HAS ORGANISED OVER 1300 LEGAL MURALS IN LONDON SINCE 2012, WORKING WITH ARTISTS FROM ALL OVER THE WORLD.

OUR ONLINE PLATFORM, <u>Globalstreetart.com</u> Holds over 100,000 Photos Submitted by Artists in over 100 countries, with Licensing Capabilities.

WE HAVE A RESPECTED EDITORIAL VOICE WITH OVER 300,000 ORGANIC FANS ON SOCIAL MEDIA.







### **SONY XPERIA DELIVERED A SERIES OF FIVE UV-LIGHT REACTIVE** MURALS ACROSS LONDON USING SPECIAL PAINTS.





## **CREATIVE CONTENT UK**

A SERIES OF FOUR WALLS IN CARDIFF, BIRMINGHAM AND BOURNEMOUTH FOR CREATIVE CONTENT UK, CELEBRATING CREATIVE DIVERSITY AND ENCOURAGING 16-25 YEAR OLDS TO SOURCE CONTENT FROM LEGAL SITES.



#### SAMSUNG





#### **HERE EAST**



### AMAZON

#### **SPLATOON**





### **MOUNTAIN DEW**



### DICE









### W10 PERFORMANCE GYM



### WACOM



#### QUANTEMPLATE







### **DOMUS GLOBAL**

### GOOGLE



## **DERFORMANCE** LIVE ART, EVENTS AND WORKSHOPS



## **GOOGLE: TILTBRUSH**

WITH A SHORT LEAD TIME GOOGLE'S CULTURAL INSTITUTE ASKED US TO INVITE FIVE LEADING INTERNATIONAL STREET ARTISTS FROM AROUND THE WORLD TO LEARN AND DEMONSTRATE THEIR VIRTUAL REALITY TILT BRUSH TECHNOLOGY, PRODUCING LICENSABLE CONTENT AND A VIDEO FOR PR (LINK AT END). THE PROJECT WAS SO SUCCESSFUL THAT GOOGLE INVITED US BACK THE FOLLOWING MONTH WITH FIVE NEW ARTISTS.





## **GOOGLE: CONNECTED WALLS**

WE WORKED WITH TECHNICAL PARTNERS TO DELIVER THE WORLD'S FIRST 'CONNECTED WALL'. ARTISTS IN DIFFERENT INTERNATIONAL LOCATIONS COLLABORATED LIVE ON DIGITAL MURALS THAT WE