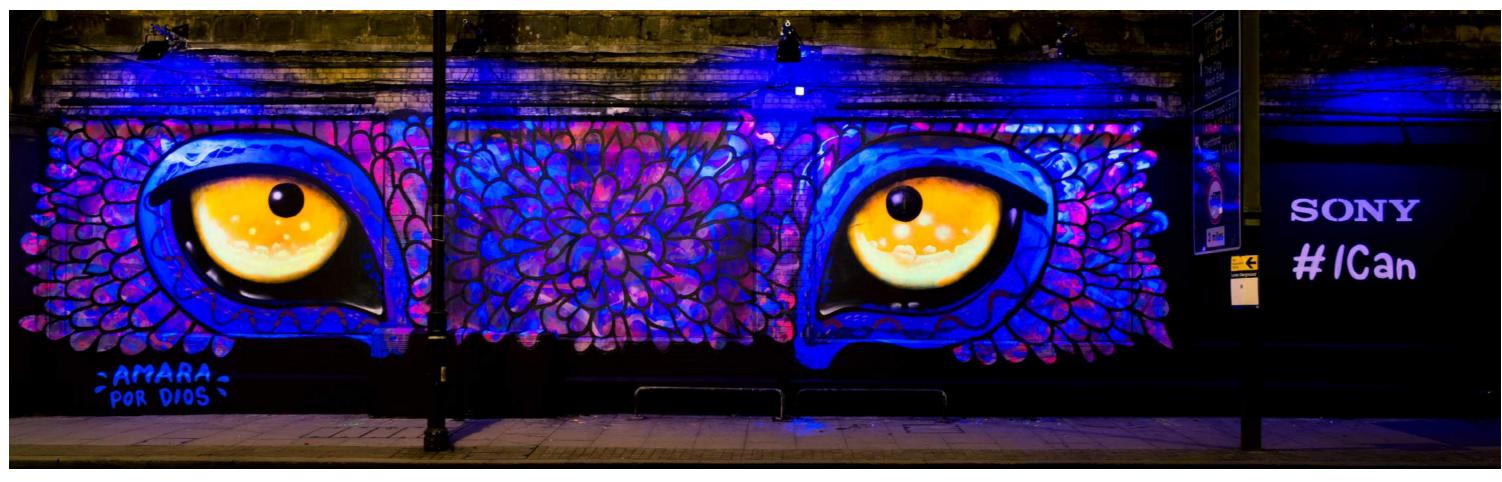

### **SONY XPERIA DELIVERED A SERIES OF FIVE UV-LIGHT REACTIVE** MURALS ACROSS LONDON USING SPECIAL PAINTS.