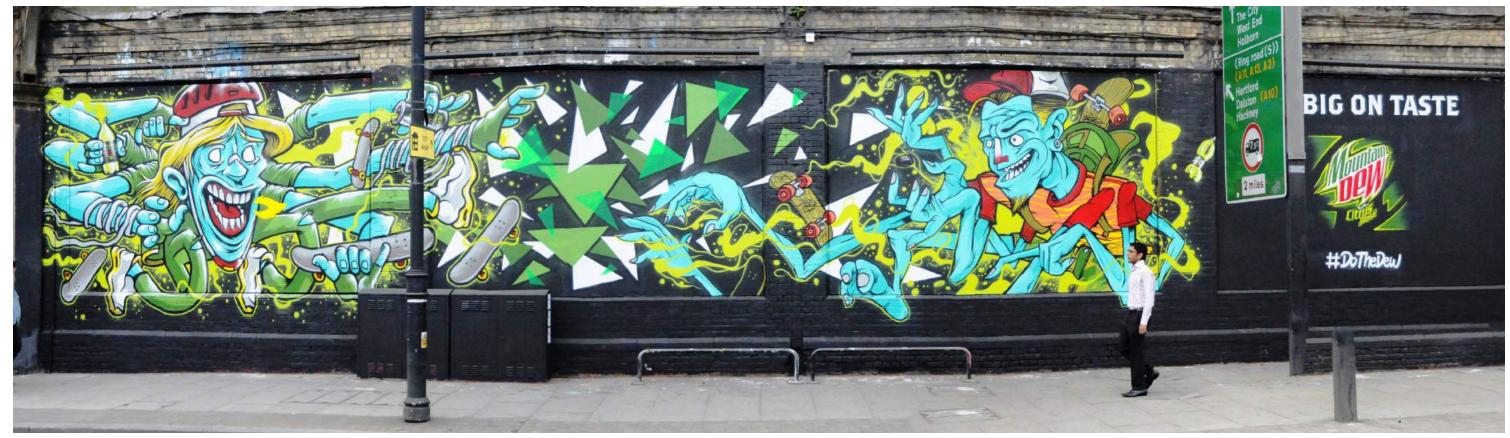

UR PIONEERING WALLS PROJECT HAS ORGANISED OVER 1300 LEGAL MURALS IN LONDON SINCE 2012, WORKING WITH ARTISTS FROM ALL OVER THE WORLD.

OUR ONLINE PLATFORM, <u>Globalstreetart.com</u> Holds over 100,000 Photos Submitted by Artists in over 100 countries, with Licensing Capabilities.

WE HAVE A RESPECTED EDITORIAL VOICE WITH OVER 300,000 ORGANIC FANS ON SOCIAL MEDIA.







### **SONY XPERIA DELIVERED A SERIES OF FIVE UV-LIGHT REACTIVE** MURALS ACROSS LONDON USING SPECIAL PAINTS.





## **CREATIVE CONTENT UK**

A SERIES OF FOUR WALLS IN CARDIFF, BIRMINGHAM AND BOURNEMOUTH FOR CREATIVE CONTENT UK, CELEBRATING CREATIVE DIVERSITY AND ENCOURAGING 16-25 YEAR OLDS TO SOURCE CONTENT FROM LEGAL SITES.



#### SAMSUNG





#### **HERE EAST**



### AMAZON

#### **SPLATOON**





### **MOUNTAIN DEW**



### DICE









### W10 PERFORMANCE GYM



### WACOM



#### QUANTEMPLATE







### **DOMUS GLOBAL**

### GOOGLE



## **DERFORMANCE** LIVE ART, EVENTS AND WORKSHOPS



## **GOOGLE: TILTBRUSH**

WITH A SHORT LEAD TIME GOOGLE'S CULTURAL INSTITUTE ASKED US TO INVITE FIVE LEADING INTERNATIONAL STREET ARTISTS FROM AROUND THE WORLD TO LEARN AND DEMONSTRATE THEIR VIRTUAL REALITY TILT BRUSH TECHNOLOGY, PRODUCING LICENSABLE CONTENT AND A VIDEO FOR PR (LINK AT END). THE PROJECT WAS SO SUCCESSFUL THAT GOOGLE INVITED US BACK THE FOLLOWING MONTH WITH FIVE NEW ARTISTS.





## **GOOGLE: CONNECTED WALLS**

WE WORKED WITH TECHNICAL PARTNERS TO DELIVER THE WORLD'S FIRST 'CONNECTED WALL'. ARTISTS IN DIFFERENT INTERNATIONAL LOCATIONS COLLABORATED LIVE ON DIGITAL MURALS THAT WERE THEN PROJECTED AT EVENT