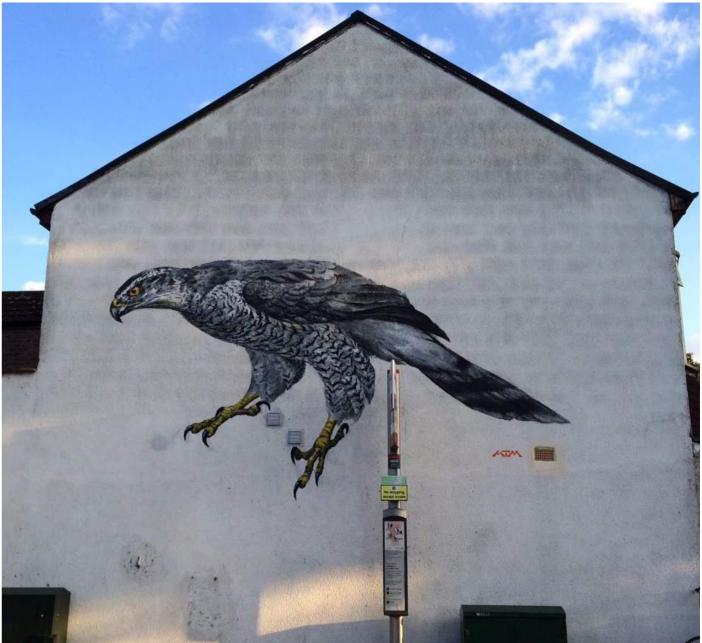

WE HAVE A HUGE GLOBAL ARTIST NETWORK— OUR PIONEERING WALLS PROJECT HAS ORGANISED OVER 1300 LEGAL MURALS IN LONDON SINCE 2012, WORKING WITH ARTISTS FROM ALL OVER THE WORLD.

OUR ONLINE PLATFORM, <u>Globalstreetart.com</u> Holds over 100,000 Photos Submitted by Artists in over 100 countries, with Licensing Capabilities.