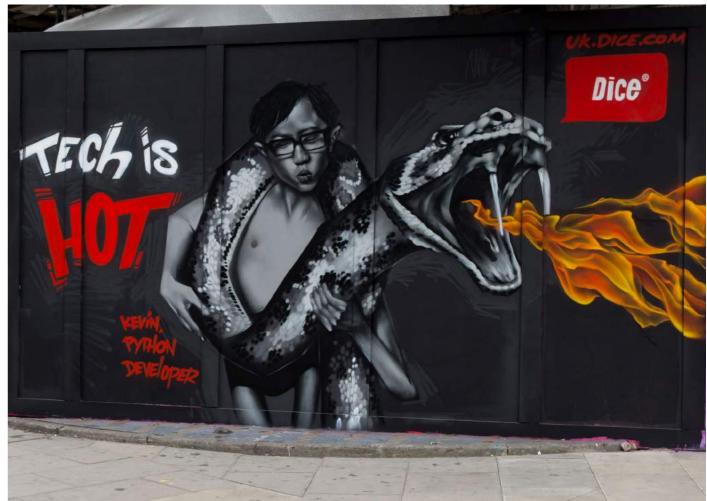

GLOBAL ARTIST NETWORK— OUR PIONEERING WALLS PROJECT HAS ORGANISED OVER 1300 LEGAL MURALS IN LONDON SINCE 2012, WORKING WITH ARTISTS FROM ALL OVER THE WORLD.

OUR ONLINE PLATFORM, <u>Globalstreetart.com</u> Holds over 100,000 Photos Submitted by Artists in over 100 countries, with Licensing Capabilities.

WE HAVE A RESPECTED EDITORIAL VOICE WITH OVER 300,000 ORGANIC FANS ON SOCIAL MEDIA.







### **SONY XPERIA DELIVERED A SERIES OF FIVE UV-LIGHT REACTIVE** MURALS ACROSS LONDON USING SPECIAL PAINTS.





## **CREATIVE CONTENT UK**

A SERIES OF FOUR WALLS IN CARDIFF, BIRMINGHAM AND BOURNEMOUTH FOR CREATIVE CONTENT UK, CELEBRATING CREATIVE DIVERSITY AND ENCOURAGING 16-25 YEAR OLDS TO SOURCE CONTENT FROM LEGAL SITES.



#### SAMSUNG





#### **HERE EAST**



### AMAZON

#### **SPLATOON**





### **MOUNTAIN DEW**



### DICE









### W10 PERFORMANCE GYM



### WACOM



#### QUANTEMPLATE







### **DOMUS GLOBAL**

### GOOGLE



## **DERFORMANCE** LIVE ART, EVENTS AND WORKSHOPS



## **GOOGLE: TILTBRUSH**

WITH A SHORT LEAD TIME GOOGLE'S CULTURAL INSTITUTE ASKED US TO INVITE FIVE LEADING INTERNATIONAL STREET ARTISTS FROM AROUND THE WORLD TO LEARN AND DEMONSTRATE THEIR VIRTUAL REALITY TILT BRUSH TECHNOLOGY, PRODUCING LICENSABLE CONTENT AND A VIDEO FOR PR (LINK AT END). THE PROJECT WAS SO SUCCESSFUL THAT GOOGLE INVITED US BACK THE FOLLOWING MONTH WITH FIVE NEW ARTISTS.





## **GOOGLE: CONNECTED WALLS**

WE WORKED WITH TECHNICAL PARTNERS TO DELIVER THE WORLD'S FIRST 'CONNECTED WALL'. ARTISTS IN DIFFERENT INTERNATIONAL LOCATIONS COLLABORATED LIVE ON DIGITAL MURALS THAT WERE