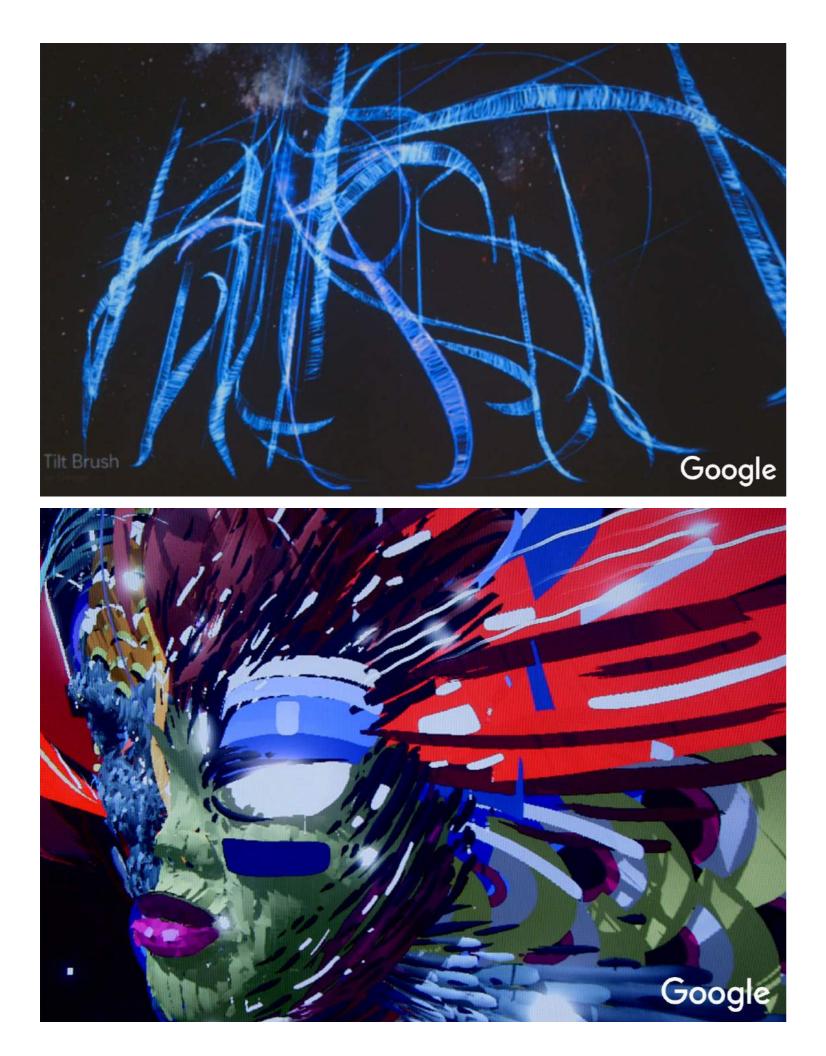

### GOOGLE

## **GOOGLE: TILTBRUSH**

WITH A SHORT LEAD TIME GOOGLE'S CULTURAL INSTITUTE ASKED US TO INVITE FIVE LEADING INTERNATIONAL STREET ARTISTS FROM AROUND THE WORLD TO LEARN AND DEMONSTRATE THEIR VIRTUAL REALITY TILT BRUSH TECHNOLOGY, PRODUCING LICENSABLE CONTENT AND A VIDEO FOR PR (LINK AT END). THE PROJECT WAS SO SUCCESSFUL THAT GOOGLE INVITED US BACK THE FOLLOWING MONTH WITH FIVE NEW ARTISTS.