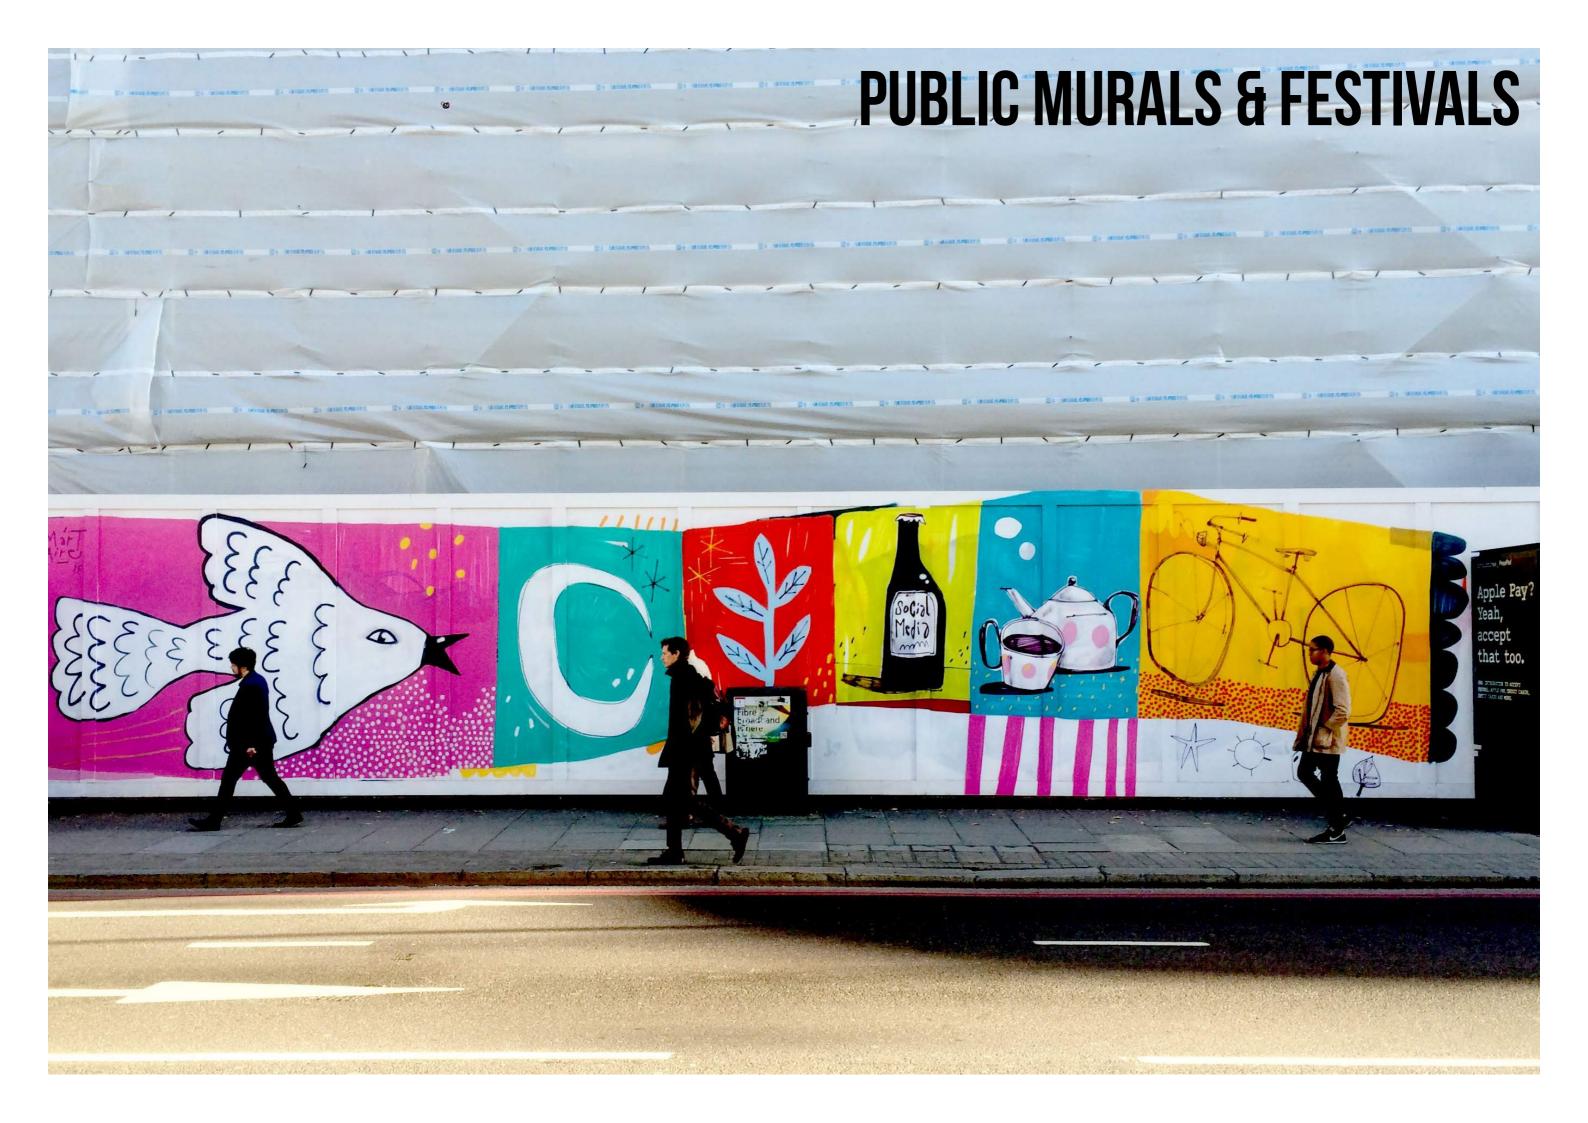

WE HAVE A HUGE GLOBAL ARTIST NETWORK— OUR PIONEERING WALLS PROJECT HAS ORGANISED OVER 1300 LEGAL MURALS IN LONDON SINCE 2012, WORKING WITH ARTISTS FROM ALL OVER THE WORLD.

OUR ONLINE PLATFORM, <u>Globalstreetart.com</u> Holds over 100,000 Photos Submitted by Artists in over 100 countries, with Licensing Capabilities.