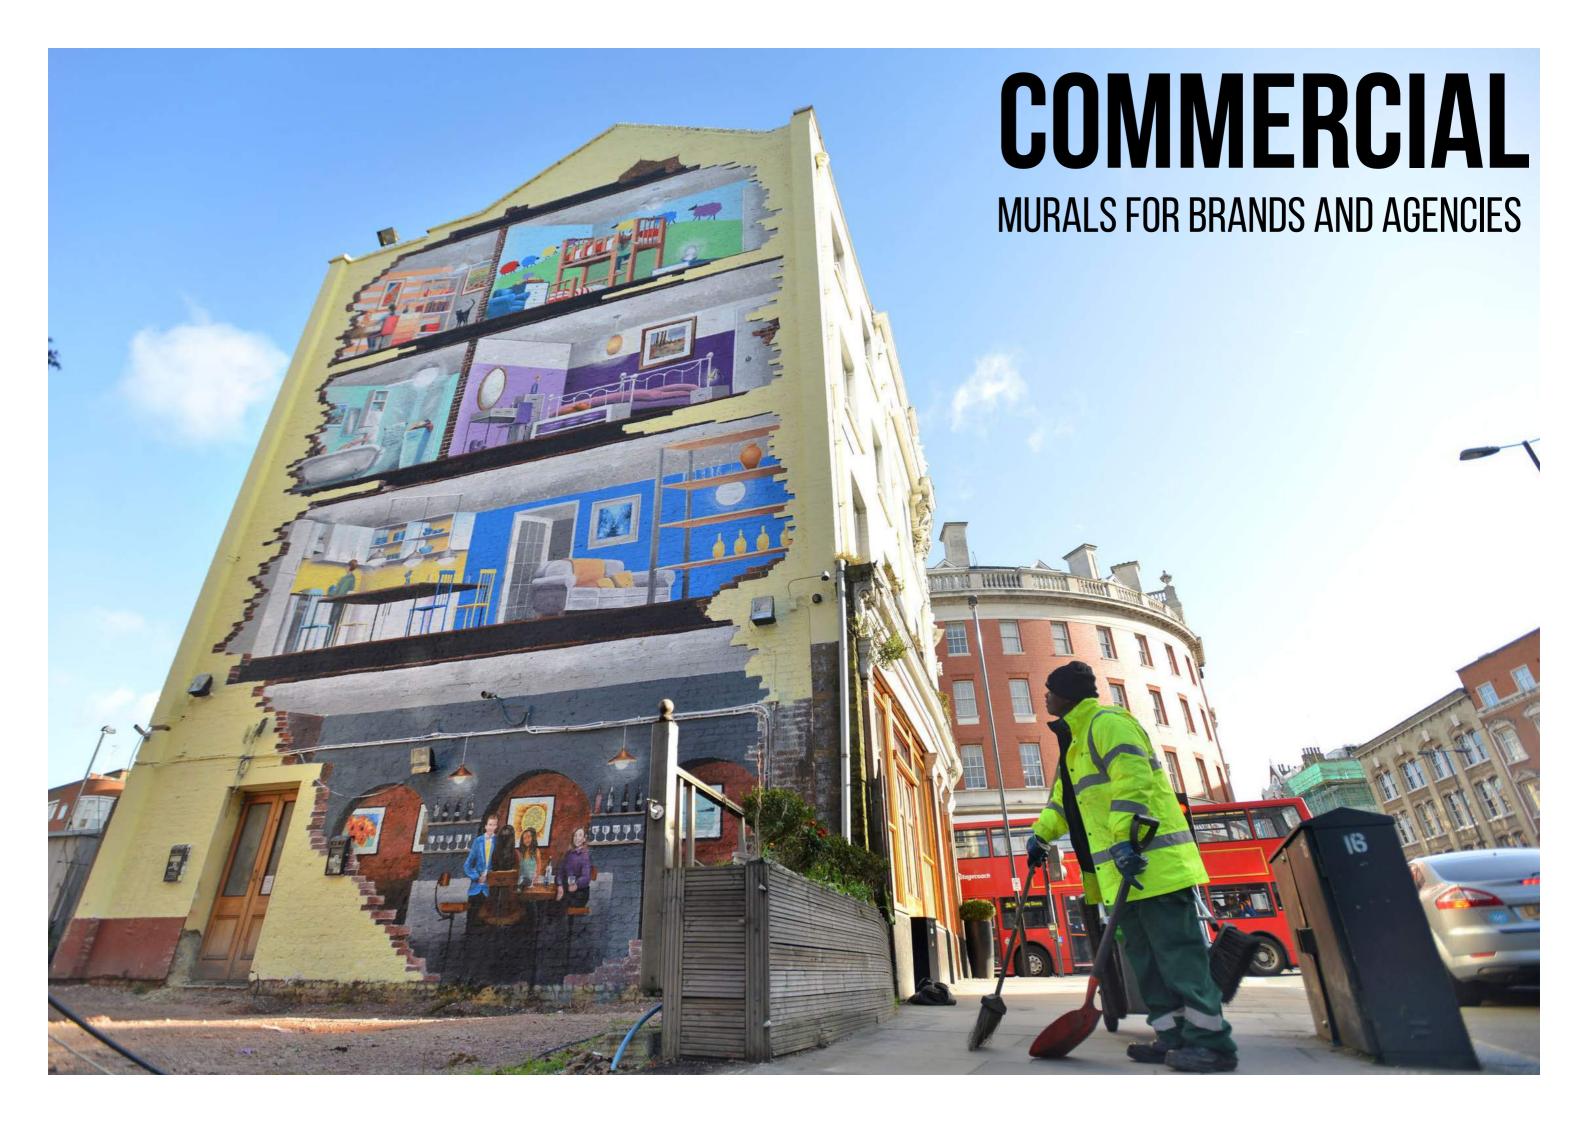

## **CREATIVE CONTENT UK**

A SERIES OF FOUR WALLS IN CARDIFF, BIRMINGHAM AND BOURNEMOUTH FOR CREATIVE CONTENT UK, CELEBRATING CREATIVE DIVERSITY AND ENCOURAGING 16-25 YEAR OLDS TO SOURCE CONTENT FROM LEGAL SITES.