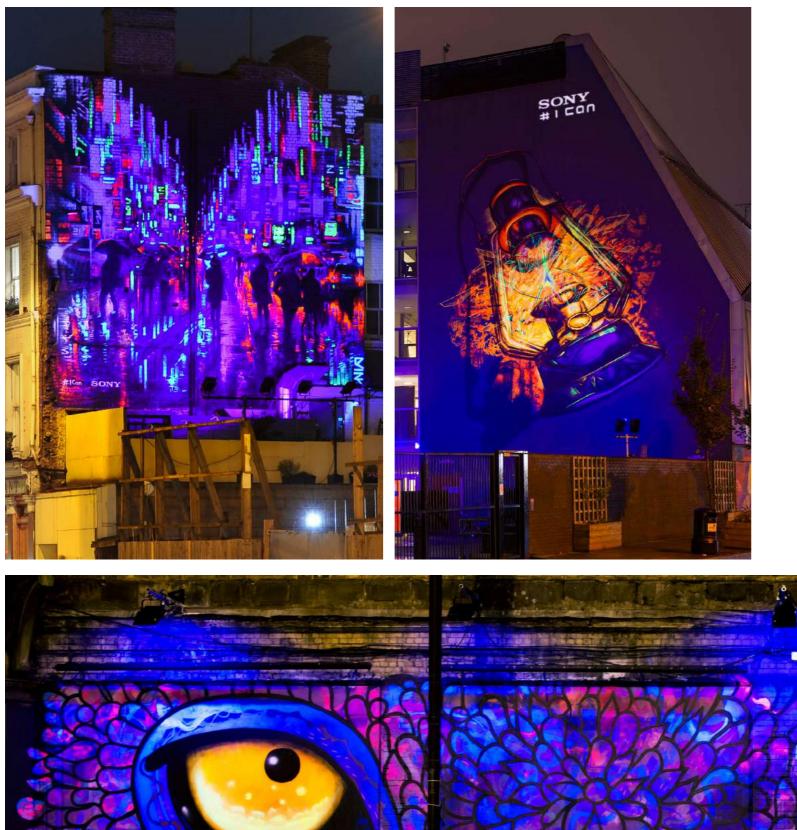

### **SONY XPERIA DELIVERED A SERIES OF FIVE UV-LIGHT REACTIVE** MURALS ACROSS LONDON USING SPECIAL PAINTS.