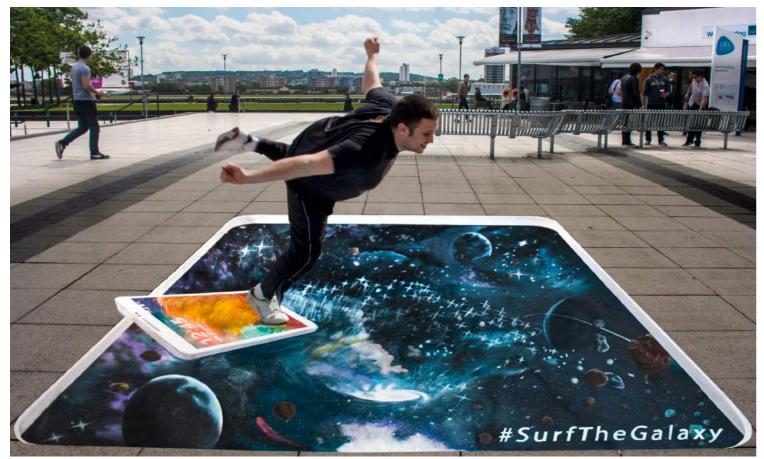

COMMERCIAL PROJECTS WITH SHORT LEAD-TIMES.

WE HAVE A HUGE GLOBAL ARTIST NETWORK— OUR PIONEERING WALLS PROJECT HAS ORGANISED OVER 1300 LEGAL MURALS IN LONDON SINCE 2012, WORKING WITH ARTISTS FROM ALL OVER THE WORLD.

OUR ONLINE PLATFORM, <u>Globalstreetart.com</u> Holds over 100,000 Photos Submitted by Artists in over 100 countries, with Licensing Capabilities.

WE HAVE A RESPECTED EDITORIAL VOICE WITH OVER 300,000 ORGANIC FANS ON SOCIAL MEDIA.







### **SONY XPERIA DELIVERED A SERIES OF FIVE UV-LIGHT REACTIVE** MURALS ACROSS LONDON USING SPECIAL PAINTS.





## **CREATIVE CONTENT UK**

A SERIES OF FOUR WALLS IN CARDIFF, BIRMINGHAM AND BOURNEMOUTH FOR CREATIVE CONTENT UK, CELEBRATING CREATIVE DIVERSITY AND ENCOURAGING 16-25 YEAR OLDS TO SOURCE CONTENT FROM LEGAL SITES.



#### SAMSUNG





#### **HERE EAST**



### AMAZON

#### **SPLATOON**





### **MOUNTAIN DEW**



### DICE









### W10 PERFORMANCE GYM



### WACOM



#### QUANTEMPLATE







### **DOMUS GLOBAL**

### GOOGLE



## **DERFORMANCE** LIVE ART, EVENTS AND WORKSHOPS



## **GOOGLE: TILTBRUSH**

WITH A SHORT LEAD TIME GOOGLE'S CULTURAL INSTITUTE ASKED US TO INVITE FIVE LEADING INTERNATIONAL STREET ARTISTS FROM AROUND THE WORLD TO LEARN AND DEMONSTRATE THEIR VIRTUAL REALITY TILT BRUSH TECHNOLOGY, PRODUCING LICENSABLE CONTENT AND A VIDEO FOR PR (LINK AT END). THE PROJECT WAS SO SUCCESSFUL THAT GOOGLE INVITED US BACK THE FOLLOWING MONTH WITH FIVE NEW ARTISTS.





## **GOOGLE: CONNECTED WALLS**

WE WORKED WITH TECHNICAL PARTNERS TO DELIVER THE WORLD'S FIRST 'CONNECTED WALL'. ARTISTS IN DIFFERENT INTERNATIO