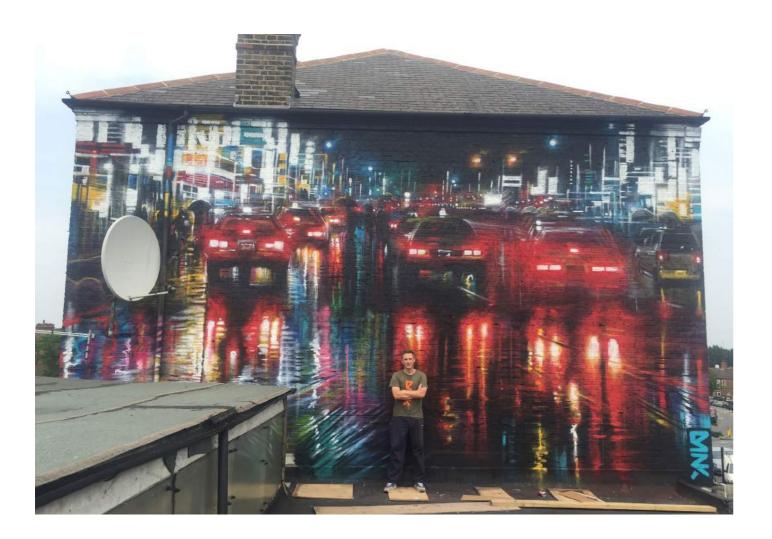

WE HAVE A HUGE GLOBAL ARTIST NETWORK— OUR PIONEERING WALLS PROJECT HAS ORGANISED OVER 1300 LEGAL MURALS IN LONDON SINCE 2012, WORKING WITH ARTISTS FROM ALL OVER THE WORLD.

OUR ONLINE PLATFORM, <u>Globalstreetart.com</u> Holds over 100,000 Photos Submitted by Artists in over 100 countries, with Licensing Capabilities.