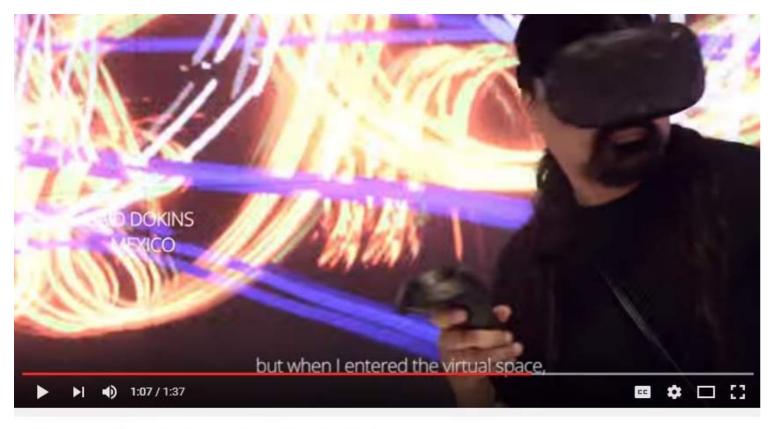

## **GOOGLE: TILTBRUSH**

WITH A SHORT LEAD TIME GOOGLE'S CULTURAL INSTITUTE ASKED US TO INVITE FIVE LEADING INTERNATIONAL STREET ARTISTS FROM AROUND THE WORLD TO LEARN AND DEMONSTRATE THEIR VIRTUAL REALITY TILT BRUSH TECHNOLOGY, PRODUCING LICENSABLE CONTENT AND A VIDEO FOR PR (LINK AT END). THE PROJECT WAS SO SUCCESSFUL THAT GOOGLE INVITED US BACK THE FOLLOWING MONTH WITH FIVE NEW ARTISTS.

262,972 views

Tilt Brush - The Lab at Google Cultural Institute

**VIDEO LINKS** 

**SONY XPERIA** VIMEO.COM/138633540

**VALSPAR PAINTS** YOUTU.BE/OOYIXCPD4KI

**INVICTUS GAMES** YOUTU.BE/UOOEGDYOW98

**HEWLETT PACKARD** YOUTU.BE/G\_IYADXHOZ8