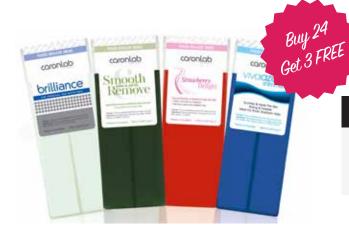

### **Biofen Eyelash Tint**

Buy 24 Tints Get + 3 Tints

+ Paper

+ Activator For FREE