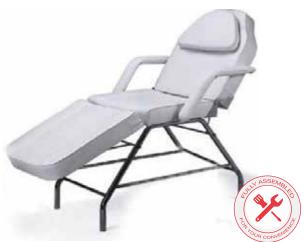

### **Beauty Trolley DP6004-1**

Steady structure Hole for magniying lamp 3 draws with locks *\$199* was \$230