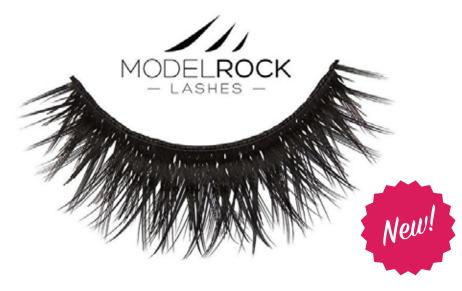

### EYELASH

| Model Rock Lashes                 |         |                  |
|-----------------------------------|---------|------------------|
| Kit Ready Single                  | \$4.95  | Buy 5 get 1 free |
| Multipack - 5 Pairs               | \$24.95 | 2 for \$40       |
| Multipack Double Layered- 5 Pairs | \$24.95 | 2 for \$45       |
| Single Double Layered             | \$7.95  | Buy 6 get 1 free |