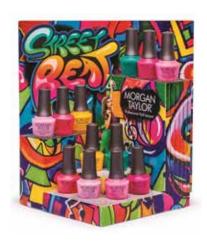

#### Gelish Gel Polish 15ml

\*Minimum 6pc purchase

\$14.75\*

Gelish Top It Off Soak Off Gel Sealer 15ml

\$16.00

Gelish Foundation Soak off Base Gel 15ml

\$16.50

**GELISH** Street Beat Collection 6pc + Display

\$96

**MORGAN TAYLOR** Street Beat Collection 12pc + Display

\$90

**GELISH** A Very Nauti-Cal Girl Collection 12pc + Display

\$192

**MORGAN TAYLOR** A Very Nauti-Cal Girl Collection 12pc + Display

\$90