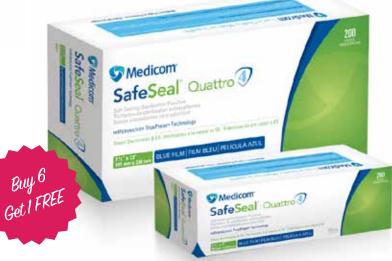

### Medicom SafeSeal Quattro

Steam Sterilization & EO

3 sizes

70mmx229mm \$7.95 89mmx229mm \$9.95 133mmx254mm \$14.95