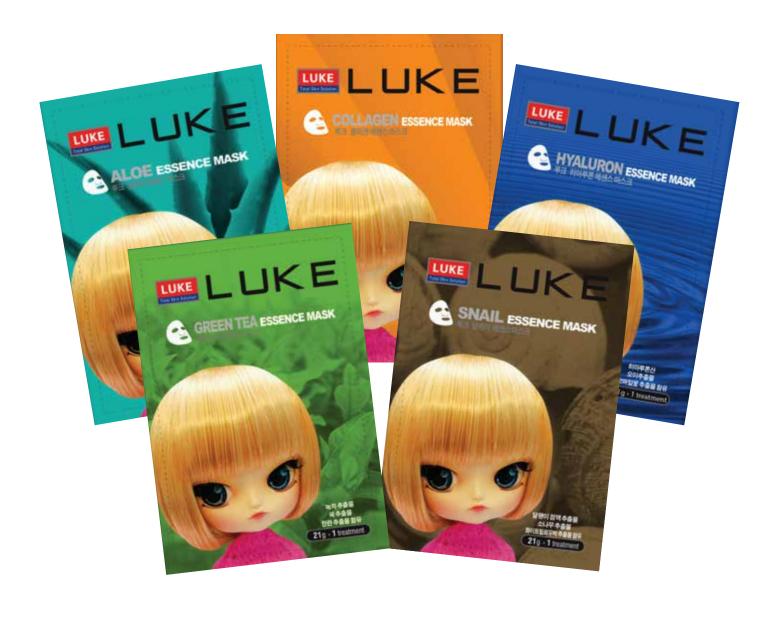

### Lycon After Care Products 500ml/1L/5L

10% to 20% off

Natural Look Professional and Retail Skin Care Range

10% off

| Luke Collagen Fac | cial Masks |              |
|-------------------|------------|--------------|
| Quantity          | Savings    | Price (each) |
| 1-5               | -          | \$2.50       |
| 6-12              | 10%        | \$2.25       |
| 13-24             | 20%        | \$2.00       |
| 25+               | 25%        | \$1.85       |