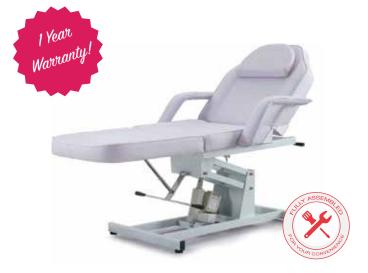

### Beauty Bed - 8216

Available in white and brown 76cm in height Steady structure Face hole for massage Pillow included

*\$265* was \$340