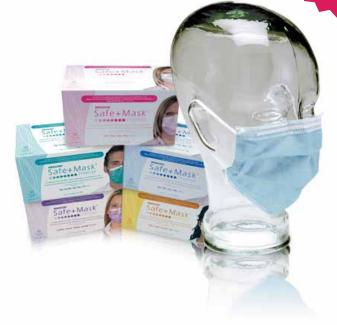

#### **Medicom Safe+ Mask**

Available in green, white, lavender, blue, pink

\$4.95