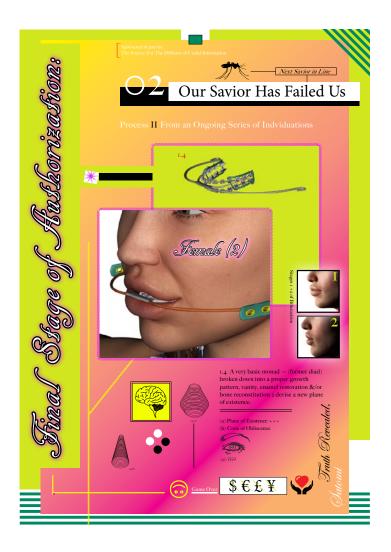

### Unfolding Play for Martin Manley

Poster — Art direction & Design Text — Martin Manley, 2015 Photography — Robert Kulisek Back Insert

Front Insert

LXV — Superimposed & Hunted CD / LP Art Direction + Packaging Design Photography — Dan Allegretto Styling — Rushton Flemming, 2014