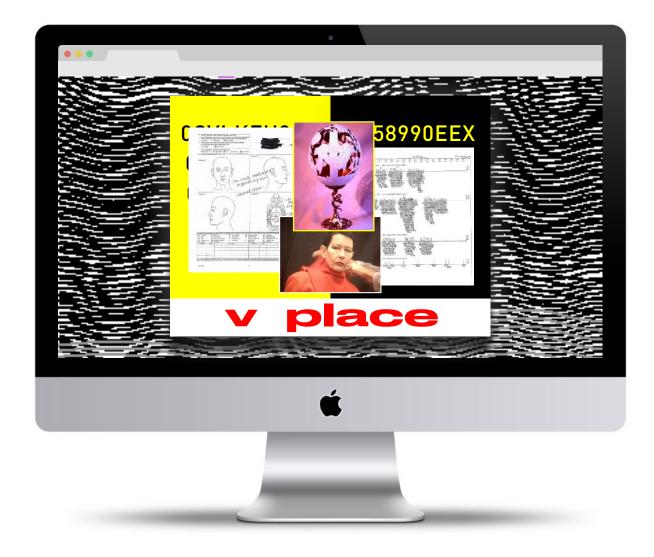

#### Trust Me

Art Direction — Editorial (Forthcoming) Photography — Robert Kulisek Styling — Cruz Valdez Models — CV + Dara Allen, 2015

Vanessa Place Website Art Direction + Design 2016

Vanessa Place Website Art Direction + Design 2016