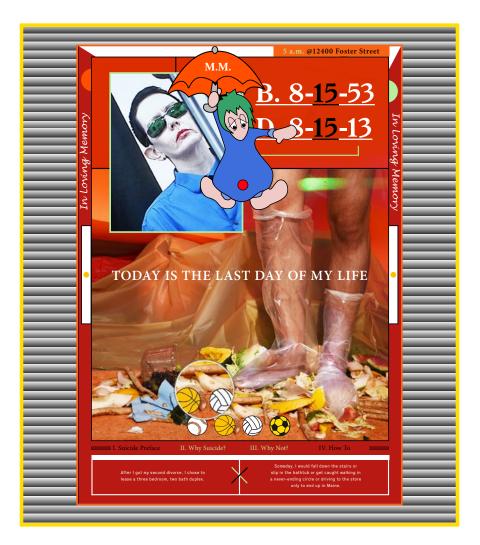

### Unfolding Play for Martin Manley

Poster — Art direction & Design Text — Martin Manley, 2015 Photography — Robert Kulisek Back Insert

Front Insert

LXV — Superimposed & Hunted CD / LP Art Direction + Packaging Design Photography — Dan Allegretto Styling — Rushton Flemming, 2014