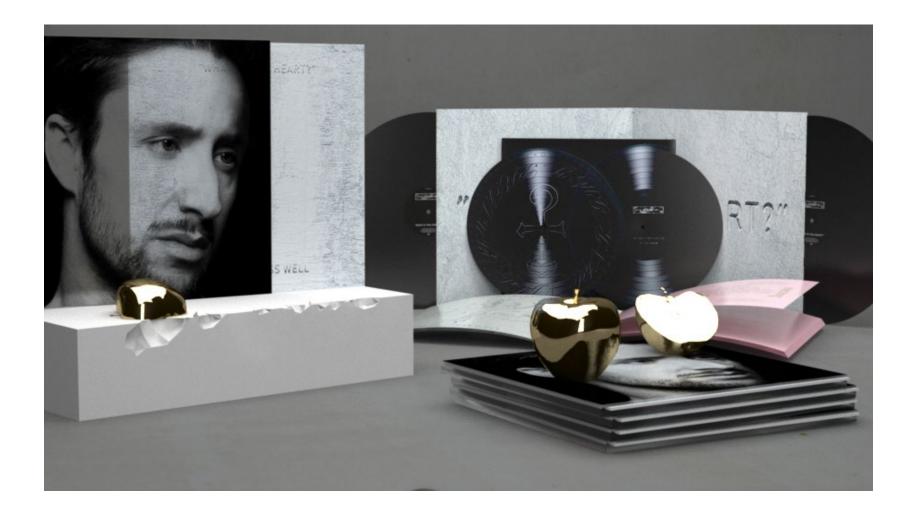

### John Cale – Extra Playful Transitions

Art Direction & Layout Artwork — Mark Fell Design — Daniel Pepice LP on Double Six Records, 2014

35

Mechanical Seperation