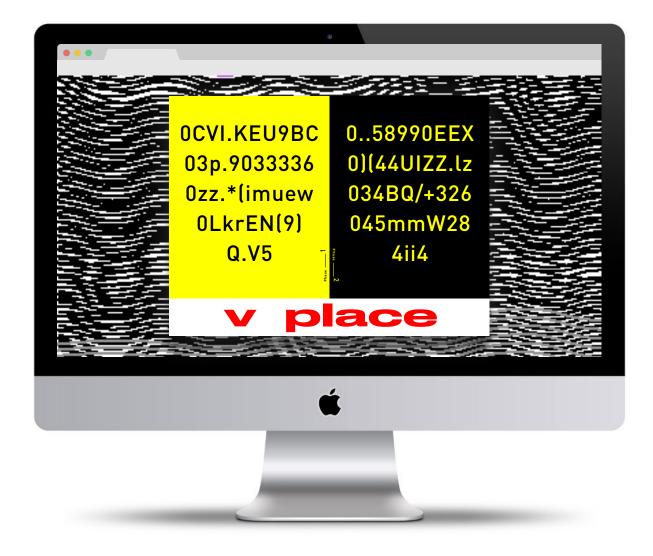

#### Trust Me

Art Direction — Editorial (Forthcoming) Photography — Robert Kulisek Styling — Cruz Valdez Models — CV + Dara Allen, 2015

Vanessa Place Website Art Direction + Design 2016

Vanessa Place Website Art Direction + Design 2016