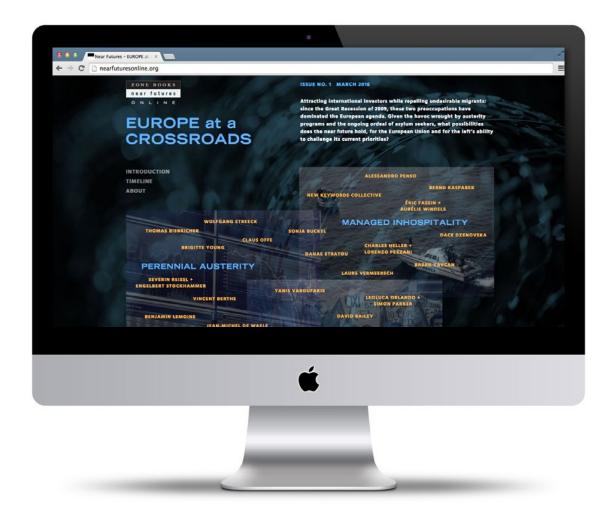

rtalion deframmen konstenting Ling of the seconding postative

**RESNA — SAVAGES** Art Direction & Packaging Design Photography by: Derek J Martin EP, 2015

Near Futures Online (Zone Books)

www.nearfuturesonline.org Image Consultancy, 2016

Near Futures Online (Zone Books) www.nearfuturesonline.org Image Consultancy, 2016

Pedestrians walk past an electronic display showing the closing figures of Hang Seng Index in Hong Kong, China on August 24, 2015. Hong Kong's snowballing stock losses are, by one measure, the most extreme since the crash of 1987. (Jerome Favre/Bloomberg via Getty Images)