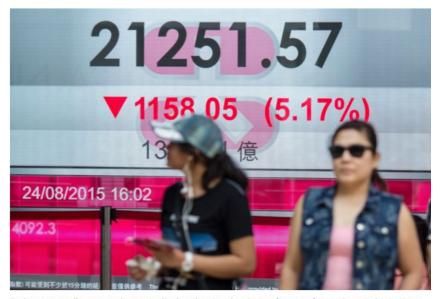

Near Futures Online (Zone Books) www.nearfuturesonline.org Image Consultancy, 2016

Pedestrians walk past an electronic display showing the closing figures of Hang Seng Index in Hong Kong, China on August 24, 2015. Hong Kong's snowballing stock losses are, by one measure, the most extreme since the crash of 1987. (Jerome Favre/Bloomberg via Getty Images)