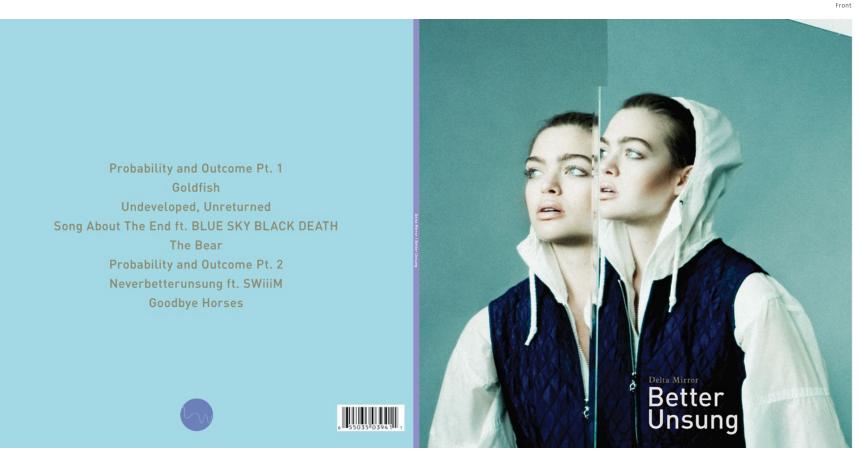

#### Delta Mirror — Better Unsung LP

Art Direction + Packaging Design Photography — Tyler Mitchell Styling — Rushton Flemming Lightwave Records, 2014

Back of Insert

Delta Mirror — Better Unsung LP

Art Direction & Packaging Design Photography — Tyler Mitchell Styling — Rushton Flemming Lightwave Records, 2014 Back

#### Delta Mirror — Better Unsung LP

Art Direction & Packaging Design Photography — Tyler Mitchell Styling — Rushton Flemming Lightwave Records, 2014

At Direction - Design Mastering - M. Wellins Resns Production - (Mara//Sutton) Cover Photograph - Derek J Martin