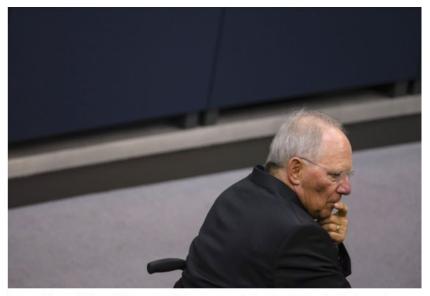

German Finance Minister Wolfgang Schäuble presents a draft of the 2014 budget during a plenary session in the lower house of the German Parliament on April 8, 2014 in Berlin. (Clemens Bilan/AFP/Getty Images)