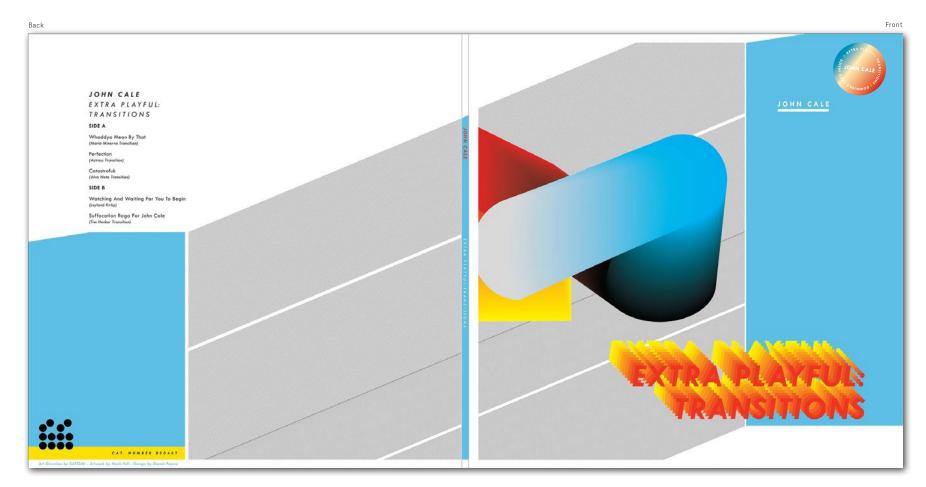

### John Cale – Extra Playful Transitions

Art Direction & Layout Artwork — Mark Fell Design — Daniel Pepice LP on Double Six Records, 2014

35

Mechanical Seperation