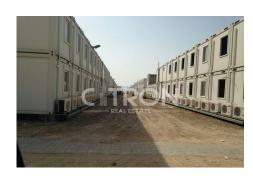

# **Description:**

Citron Properties Offers:

5 to 50 rooms as per requirement in well managed labor camp at Jebel Ali Industrial area 1

- \* Capacity: 4, 5, 6 and 8 person approved by municipality
- \* 2 active Elevators
- \* Every floor has 80 Toilets and Shower
- \* Large size sharing Kitchen on Ground floor
- \* Large size Common Dinning hall on Ground floor
- \* Prayer Room
- \* Super market in same building
- \* wide space for car and heavy vehicle parking
- \* Bus station on 5 minutes walking distance
- \* Metro Station on 10-15 minutes walking distance(Danube Metro Station)
- \* Pakistani and Indians Restaurants
- \* Supermarkets
- \* Money Exchange

\* Price: 3800/- all inclusive\*

Dubai Investment Parkis a unique, self-contained mixed-use industrial, commercial & residential complex, located within minutes from Jebel Ali Airport, connected to Dubai's key business districts & can be accessed from Sheikh Zayed, Sheikh Mohammed Bin Zayed & Emirates Roads.