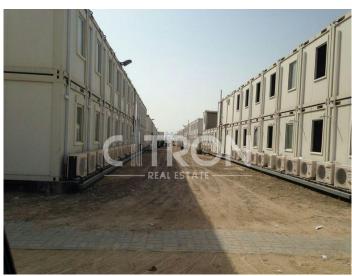

# **Description:**

Citron Properties Offers:

5 to 50 rooms as per requirement in well managed labor camp at Jebel Ali Industrial area 1

- \* Capacity: 4, 5, 6 and 8 person approved by municipality
- \* 2 active Elevators
- \* Every floor has 80 Toilets and Shower
- \* Large size sharing Kitchen on Ground floor
- \* Large size Common Dinning hall on Ground floor
- \* Prayer Room
- \* Super market in same building
- \* wide space for car and heavy vehicle parking
- \* Bus station on 5 minutes walking distance
- \* Metro Station on 10-15 minutes walking distance(Danube Metro Station)
- \* Pakistani and Indians Restaurants
- \* Supermarkets
- \* Money Exchange