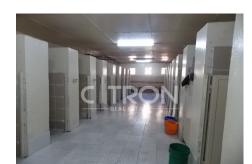

# **Description:**

Citron Properties Offers:

5 to 50 rooms as per requirement in well managed labor camp at Jebel Ali Industrial area 1

- \* Capacity: 4, 5, 6 and 8 person approved by municipality
- \* 2 active Elevators
- \* Every floor has 80 Toilets and Shower
- \* Large size sharing Kitchen on Ground floor
- \* Large size Common Dinning hall on Ground floor
- \* Prayer Room
- \* Super market in same building
- \* wide space for car and heavy vehicle parking
- \* Bus station on 5 minutes walking distance
- \* Metro Station on 10-15 minutes walking distance(Danube Metro Station)
- \* Pakistani and Indians Restaurants
- \* Supermarkets
- \* Money Exchange

# labour camp for rent - Ref: CIT-R-1734

Deposit: AED 2,280

Commission: AED 2,280

Dubai Investment Park 2, Dubai Investment Park, Dubai

Built-up area: 163.00 sq-ft

279.75 AED per sq-ft Additional Photos:

AED 45,600 per year | 4 Cheques