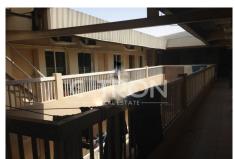

# **Description:**

Citron Properties Offers:

5 to 50 rooms as per requirement in well managed labor camp at Jebel Ali Industrial area 1

- \* Capacity: 4, 5, 6 and 8 person approved by municipality
- \* 2 active Elevators
- \* Every floor has 80 Toilets and Shower
- \* Large size sharing Kitchen on Ground floor
- \* Large size Common Dinning hall on Ground floor
- \* Prayer Room
- \* Super market in same building
- \* wide space for car and heavy vehicle parking
- \* Bus station on 5 minutes walking distance
- \* Metro Station on 10-15 minutes walking distance(Danube Metro Station)
- \* Pakistani and Indians Restaurants
- \* Supermarkets
- \* Money Exchange

# labour camp for rent - Ref: CIT-R-1734

Deposit: AED 2,280

Commission: AED 2,280

Dubai Investment Park 2, Dubai Investment Park, Dubai

Built-up area: 163.00 sq-ft

279.75 AED per sq-ft Additional Photos:

AED 45,600 per year | 4 Cheques