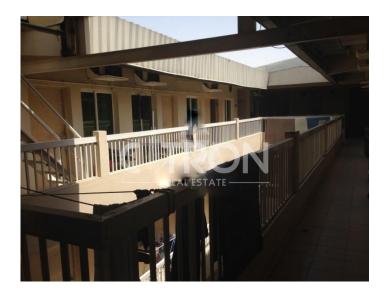

# **Description:**

Citron Properties Offers:

5 to 50 rooms as per requirement in well managed labor camp at Jebel Ali Industrial area 1

- \* Capacity: 4, 5, 6 and 8 person approved by municipality
- \* 2 active Elevators
- \* Every floor has 80 Toilets and Shower
- \* Large size sharing Kitchen on Ground floor
- \* Large size Common Dinning hall on Ground floor
- \* Prayer Room
- \* Super market in same building
- \* wide space for car and heavy vehicle parking
- \* Bus station on 5 minutes walking distance
- \* Metro Station on 10-15 minutes walking distance(Danube Metro Station)
- \* Pakistani and Indians Restaurants
- \* Supermarkets
- \* Money Exchange