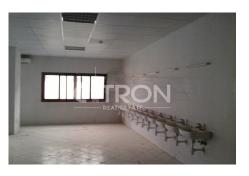

# **Description:**

Citron Properties Offers:

5 to 50 rooms as per requirement in well managed labor camp at Jebel Ali Industrial area 1

- \* Capacity: 4, 5, 6 and 8 person approved by municipality
- \* 2 active Elevators
- \* Every floor has 80 Toilets and Shower
- \* Large size sharing Kitchen on Ground floor
- \* Large size Common Dinning hall on Ground floor
- \* Prayer Room
- \* Super market in same building
- \* wide space for car and heavy vehicle parking
- \* Bus station on 5 minutes walking distance
- \* Metro Station on 10-15 minutes walking distance(Danube Metro Station)
- \* Pakistani and Indians Restaurants
- \* Supermarkets
- \* Money Exchange

# labour camp for rent - Ref: CIT-R-1734

Deposit: AED 2,280

Commission: AED 2,280

Dubai Investment Park 2, Dubai Investment Park, Dubai

Built-up area: 163.00 sq-ft

279.75 AED per sq-ft Additional Photos:

AED 45,600 per year | 4 Cheques