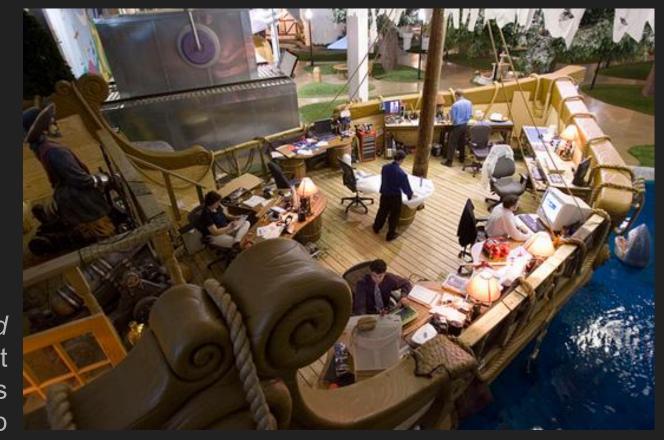

Located in the middle of the woods in Madrid, half of the tube-like structure is underground while a glass canopy forms the rest

Inventionland employees are busy at work on this marvelous pirate ship

Pixar adopts customises the ordinary cubicle system to their tastes. Every communal area is littered with life-size movie characters, space hoppers, scooters and toys.