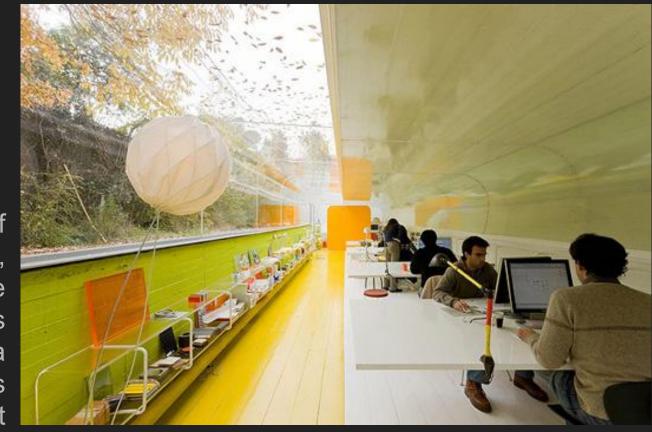

Located in the middle of the woods in Madrid, half of the tube-like structure is underground while a glass canopy forms the rest

Inventionland employees are busy at work on this marvelous pirate ship

Pixar adopts customises the ordinary cubicle system to their tastes. Every communal area is littered with life-size movie characters, space hoppers, scooters and toys.