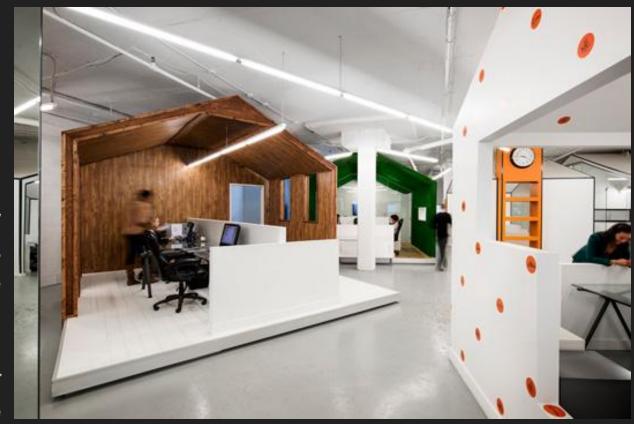

## Unique Workspace Designs

HWT's office has been awarded the Liveable Office Award

Canadian PR agency BICOM Communications has a stylish, open space office featuring house-like pods, each with their own decor theme