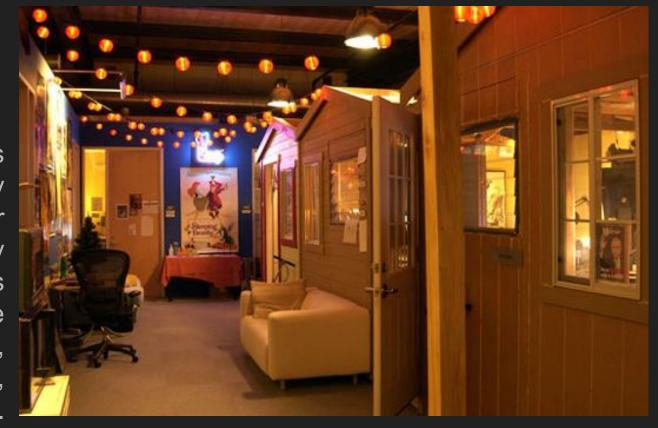

## Unique Workspace Designs

HWT's office has been awarded the Liveable Office Award

Canadian PR agency BICOM Communications has a stylish, open space office featuring house-like pods, each with their own decor theme