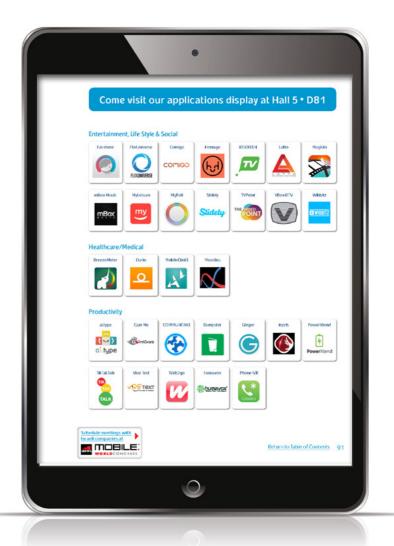

# ISRAEL New Media

Branding - Logo & concept for a unique application - Israeli App Store in promoting Israeli Applications throughout the world

Brand identity and web design

Design Ayala Eylath | Site by Revital Sarid