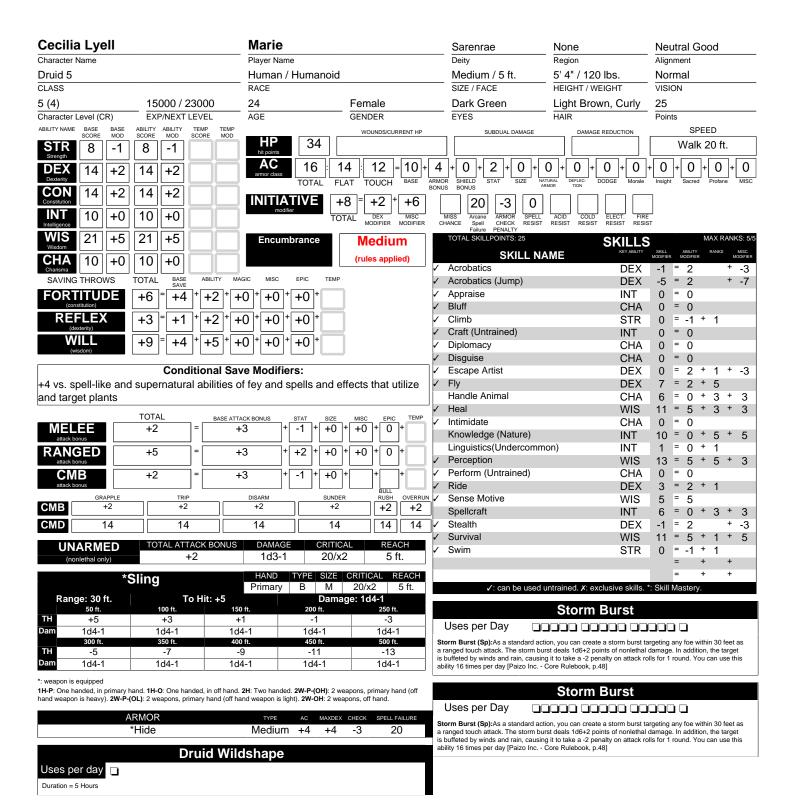

#### Storm Burst (Sp)

[Paizo Inc. - Core Rulebook, p.48]

As a standard action, you can create a storm burst targeting any foe within 30 feet as a ranged touch attack. The storm burst deals 1d6+2 points of nonlethal damage. In addition, the target is buffeted by winds and rain, causing it to take a -2 penalty on attack rolls for 1 round. You can use this ability 16 times per day

## Storm Burst (Sp)

[Paizo Inc. - Core Rulebook, p.48]

As a standard action, you can create a storm burst targeting any foe within 30 feet as a ranged touch attack. The storm burst deals 1d6+2 points of nonlethal damage. In addition, the target is buffeted by winds and rain, causing it to take a -2 penalty on attack rolls for 1 round. You can use this ability 16 times per day

Resist Nature's Lure (Ex)

[Paizo Inc. - Core Rulebook, p.51]

You gain a +4 bonus on saving throws against the spell-like and supernatural abilities of fey. This bonus also applies to spells and effects that utilize and target plants, such as Blight, Entangle, Spike Growth, and Warp Wood.

Wild Shape (Su)

[Paizo Inc. - Core Rulebook, p.51]

You can change shape 1 time / day for up to 5 hours You can change into any Small or Medium animal. When changing into an animal, this functions as Beast Shape I