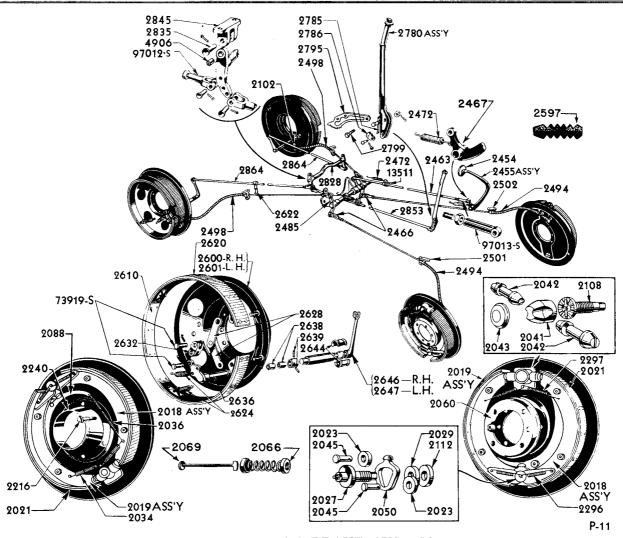

Following is an index and page number of the various groups—

| SERIES    | GROUP                                         | PAGE<br>NO. | SERIES               | GROUP                                 | PAGE<br>NO. |
|-----------|-----------------------------------------------|-------------|----------------------|---------------------------------------|-------------|
| 1012-1244 | Wheels, Hubs & Drums                          | 1           | 10000-10449          | Generator                             | 458         |
| 1350-1498 | Spare Wheel Carrier                           | 9           | 10505-10653          | Cutout & Voltage Regulator            | 480         |
| 2004-2441 | Brakes (Service)                              | 22          | 10655-10722          | Battery                               | 485         |
| 2442-2597 | Brake Controls                                | 54          | 10732-10732          | Battery Support                       | 486         |
| · · · -   | Brakes (Hand)                                 | 66          | 10844-10990          | Instrument Cluster & Ammeter          | 490         |
| 2600-2866 | Brakes (mana)                                 | 66          | 11002-11383          | Starter Motor                         | 493         |
|           |                                               |             | 11450-11587          | Starter Switch                        | 498         |
| 3010-3446 | Front Axle                                    | 78          | 11646-11673          | Lighting Switch                       | 499         |
| 3503-3743 | Steering Gear                                 | 91          |                      |                                       |             |
| 4000-4799 | Rear Axle                                     | 116         | 12000-12388          | Ignition Coil, Distributor, Condenser |             |
| 4803-4906 | Coupling Shaft                                | 141         | 12405-12410          | Spark Plug                            | 527         |
| 5000-5194 | Frame & Brackets                              | 147         | 13002-13324          | Lamps (Head, Parking & Cowl)          | 530         |
| 7000-7174 | riquie O Didekets                             |             | 13402-13799          | Lamps (Rear & Dome)                   | 542         |
|           |                                               |             | 13801-13919          | Horn                                  | 560         |
| 5230-5293 | Muffler & Exhaust Pipe                        | 160         |                      |                                       |             |
| 5300-5469 | Front Spring                                  | 173         | 14176-14615          | Wiring                                | 566         |
| 5484-5494 | Stabilizer                                    | 183         | 15001-15709          | Miscellaneous Accessories             | 588         |
| 5505-5799 | Rear Spring                                   | 189         | 16000-16157          | Front Fender                          | 591         |
| 6008-6856 | Engine                                        | 216         | 16160-16446          | Rear Fender                           | 599         |
|           |                                               |             | 16450-16548          | Running Board                         | 606         |
|           |                                               | 202         | 16550-16590          | Shield                                | 611         |
| 7000-7449 | Transmission                                  | 292         | 16604-16960          | Hood                                  | 612         |
| 7501-7620 | Clutch                                        | 338         |                      |                                       |             |
| 8005-8458 | Radiator                                      | 353         | 17005-17125          | Tools                                 | 627         |
| 8501-8592 | Water Pump                                    | 388         | 17254-17293          | Speedometer                           | 628         |
| 8600-8665 | Fan                                           | 394         | 17450-17647          | Windshield Wiper                      | 638         |
| 9002-9326 | Fuel Tank                                     | 400         | 17679-17745          | Mirrors                               | 645         |
|           |                                               | ····        | 17749-17997          | Bumpers                               | 649         |
| 9349-9417 | Fuel Pump                                     | 415         | 18006-18197          | Shock Absorber                        | 659         |
| 9424-9488 | Manifolds, Clamps, etc.                       | 420         | 18204-18998          | Miscellaneous Accessories             | 665         |
| 9502-9685 | Carburetor                                    | 428         | 20039- <b>\$</b> -   | Standard Bolts, Screws,               |             |
| 9700-9819 | Accelerator, Throttle & Choke<br>Control Rods | 446         | 97015-S<br>350001-S- | Nuts, etc.                            | 668         |
| 9902-9974 | Carburetor                                    | 454         | 359932-S             | Special Bolts, Washers, etc.          | 672         |