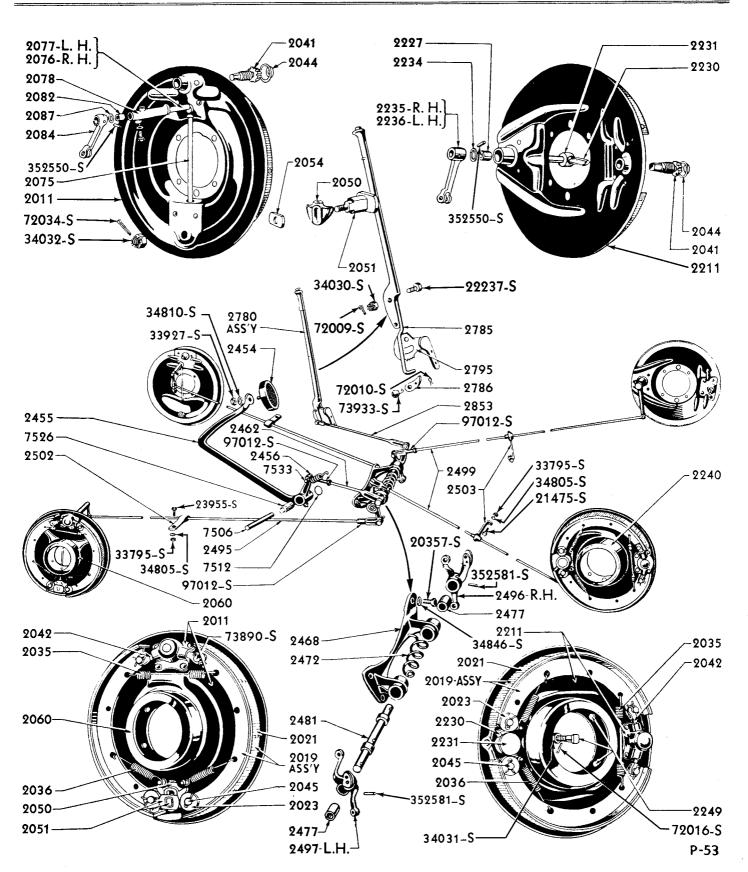

| 35-1  |
|                     | 33802-58 Nut-7/16"-20                                                                                                          | -            |                                                                              | +     |
|                     | 34808-38 Lockwesher-7/16" 60472-8 Rivet (spare wheel carrier bracket and stop to No.5 cross member)-3/8" x 1"                  | 5            | Trucks                                                                       | 35-1  |
|                     | Stop (spare wheel)-RH side                                                                                                     | 1            | (AA-185B, 197A, 244A, 330A)                                                  | 31    |



1933-34 PASSENGER AND COMMERCIAL BRAKE SYSTEM



1935-36 PASSENGER AND COMMERCIAL BRAKE SYSTEM

P-50



1937-38 PASSENGER AND COMMERCIAL BRAKE SYSTEM



1932-34 TRUCK BRAKE SYSTEM Basic numbers only shown on illustration. Order by Part Numbers shown in list of parts.



1935-37 TRUCK BRAKE SYSTEM Basic numbers only shown on illustration. Order by Part Numbers shown in list of parts.

#### CHASSIS PARTS CATALOGUE



1938 TRUCK BRAKE SYSTEM

Basic numbers only shown on illustration. Order by Part Numbers shown in list of parts.

### Service Brakes

| PART NUMBER        | PART NAME