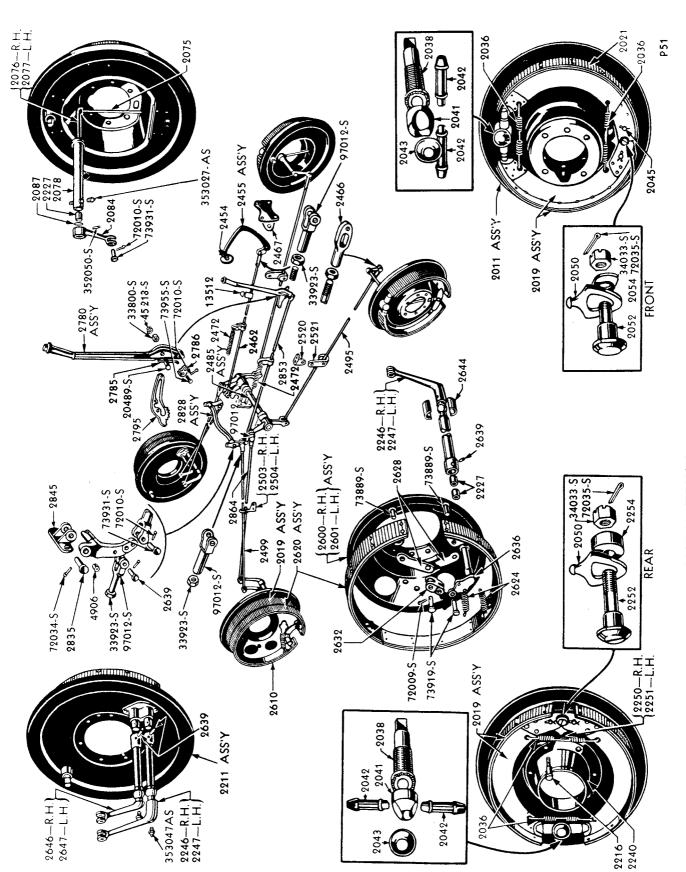

Following is an index and page number of the various groups—

| SERIES    | GROUP                                         | PAGE<br>NO. | SERIES               | GROUP                                 | PAGE<br>NO. |
|-----------|-----------------------------------------------|-------------|----------------------|---------------------------------------|-------------|
| 1012-1244 | Wheels, Hubs & Drums                          | 1           | 10000-10449          | Generator                             | 458         |
| 1350-1498 | Spare Wheel Carrier                           | 9           | 10505-10653          | Cutout & Voltage Regulator            | 480         |
| 2004-2441 | Brakes (Service)                              | 22          | 10655-10722          | Battery                               | 485         |
| 2442-2597 | Brake Controls                                | 54          | 10732-10732          | Battery Support                       | 486         |
| · · · -   | Brakes (Hand)                                 | 66          | 10844-10990          | Instrument Cluster & Ammeter          | 490         |
| 2600-2866 | Brakes (mana)                                 | 66          | 11002-11383          | Starter Motor                         | 493         |
|           |                                               |             | 11450-11587          | Starter Switch                        | 498         |
| 3010-3446 | Front Axle                                    | 78          | 11646-11673          | Lighting Switch                       | 499         |
| 3503-3743 | Steering Gear                                 | 91          |                      |                                       |             |
| 4000-4799 | Rear Axle                                     | 116         | 12000-12388          | Ignition Coil, Distributor, Condenser |             |
| 4803-4906 | Coupling Shaft                                | 141         | 12405-12410          | Spark Plug                            | 527         |
| 5000-5194 | Frame & Brackets                              | 147         | 13002-13324          | Lamps (Head, Parking & Cowl)          | 530         |
| 7000-7174 | riquie O Didekets                             |             | 13402-13799          | Lamps (Rear & Dome)                   | 542         |
|           |                                               |             | 13801-13919          | Horn                                  | 560         |
| 5230-5293 | Muffler & Exhaust Pipe                        | 160         |                      |                                       |             |
| 5300-5469 | Front Spring                                  | 173         | 14176-14615          | Wiring                                | 566         |
| 5484-5494 | Stabilizer                                    | 183         | 15001-15709          | Miscellaneous Accessories             | 588         |
| 5505-5799 | Rear Spring                                   | 189         | 16000-16157          | Front Fender                          | 591         |
| 6008-6856 | Engine                                        | 216         | 16160-16446          | Rear Fender                           | 599         |
|           |                                               |             | 16450-16548          | Running Board                         | 606         |
|           |                                               | 202         | 16550-16590          | Shield                                | 611         |
| 7000-7449 | Transmission                                  | 292         | 16604-16960          | Hood                                  | 612         |
| 7501-7620 | Clutch                                        | 338         |                      |                                       |             |
| 8005-8458 | Radiator                                      | 353         | 17005-17125          | Tools                                 | 627         |
| 8501-8592 | Water Pump                                    | 388         | 17254-17293          | Speedometer                           | 628         |
| 8600-8665 | Fan                                           | 394         | 17450-17647          | Windshield Wiper                      | 638         |
| 9002-9326 | Fuel Tank                                     | 400         | 17679-17745          | Mirrors                               | 645         |
|           |                                               | ····        | 17749-17997          | Bumpers                               | 649         |
| 9349-9417 | Fuel Pump                                     | 415         | 18006-18197          | Shock Absorber                        | 659         |
| 9424-9488 | Manifolds, Clamps, etc.                       | 420         | 18204-18998          | Miscellaneous Accessories             | 665         |
| 9502-9685 | Carburetor                                    | 428         | 20039- <b>\$</b> -   | Standard Bolts, Screws,               |             |
| 9700-9819 | Accelerator, Throttle & Choke<br>Control Rods | 446         | 97015-S<br>350001-S- | Nuts, etc.                            | 668         |
| 9902-9974 | Carburetor                                    | 454         | 359932-S             | Special Bolts, Washers, etc.          | 672         |