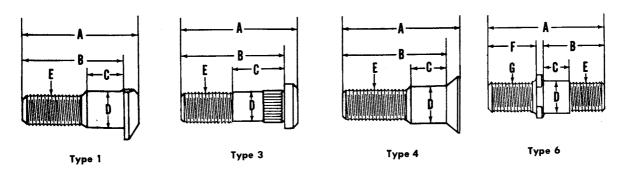

## FINISH OF STANDARD PARTS

(BOLTS, SCREWS, NUTS, WASHERS, Etc.)

The "S" suffix on numbers covering Standard Parts represents the finish of the part as shown by the following list:

| SUFFIX    | FINISH                       | SUFFIX | FINISH                              |
|-----------|------------------------------|--------|-------------------------------------|
| S         | Plain                        | \$15   | Oxidized                            |
| <b>S2</b> | Raven finish                 | \$16   | Lead coated                         |
| \$3       | Black Japan                  | \$18   | Case hardened                       |
| <b>S4</b> | Raven finish and black paint | \$19   | Brass plate                         |
| \$5       | Copper plate                 | \$20   | Cement coated                       |
| \$6       | Nickel plate                 | \$21   | Lacquer for identification          |
| <b>S7</b> | Cadmium plate                | \$22   | Chrome plate—Butler finish          |
| \$8       | Zinc plate                   | \$23   | Rustless steel—head polished        |
| \$10      | Tinned                       | \$24   | Hot tin coated                      |
| \$12      | Lacquer to match trim        | \$29   | Clear enamel over bright zinc       |
| \$13      | Chrome plated                | \$30   | Gold tinted enamel over bright zinc |
| \$14      | Nickel plate—Butler finish   | \$31   | Cadmium with zinc                   |