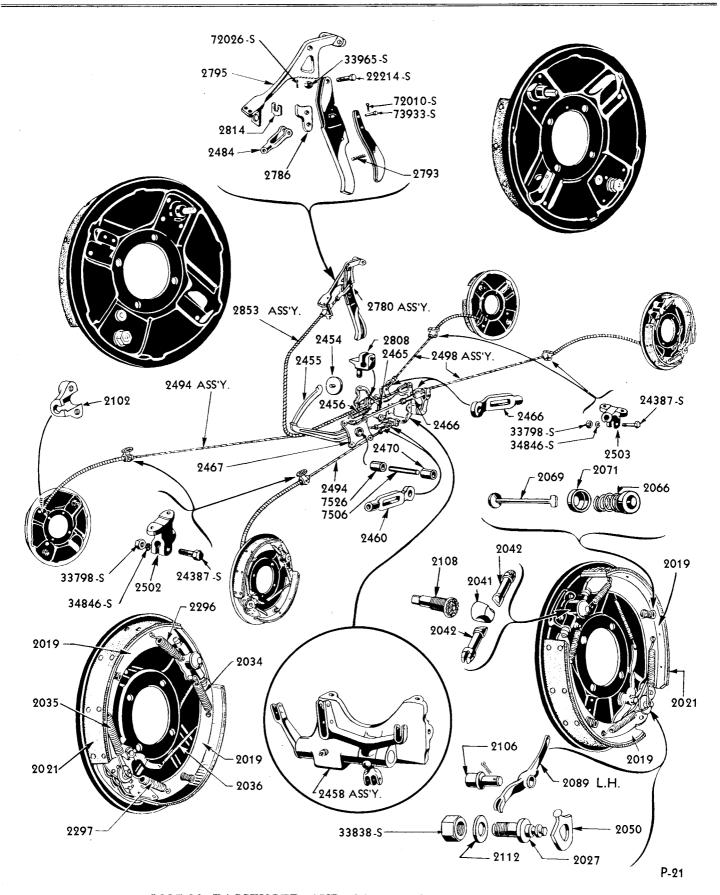

| -            |                                                                              | +     |
|                     | 34808-38 Lockwesher-7/16" 60472-8 Rivet (spare wheel carrier bracket and stop to No.5 cross member)-3/8" x 1"                  | 5            | Trucks                                                                       | 35-1  |
|                     | Stop (spare wheel)-RH side                                                                                                     | 1            | (AA-185B, 197A, 244A, 330A)                                                  | 31    |



1933-34 PASSENGER AND COMMERCIAL BRAKE SYSTEM



1935-36 PASSENGER AND COMMERCIAL BRAKE SYSTEM

P-50



1937-38 PASSENGER AND COMMERCIAL BRAKE SYSTEM



1932-34 TRUCK BRAKE SYSTEM Basic numbers only shown on illustration. Order by Part Numbers shown in list of parts.



1935-37 TRUCK BRAKE SYSTEM Basic numbers only shown on illustration. Order by Part Numbers shown in list of parts.

#### CHASSIS PARTS CATALOGUE



1938 TRUCK BRAKE SYSTEM

Basic numbers only shown on illustration. Order by Part Numbers shown in list of parts.

### Service Brakes

| PART NUMBER        | PART NAME                                                                                                                                                                                                                                     | NO.<br>REQ'D | MODEL                         | YEAR<br>19 |
|--------------------|----