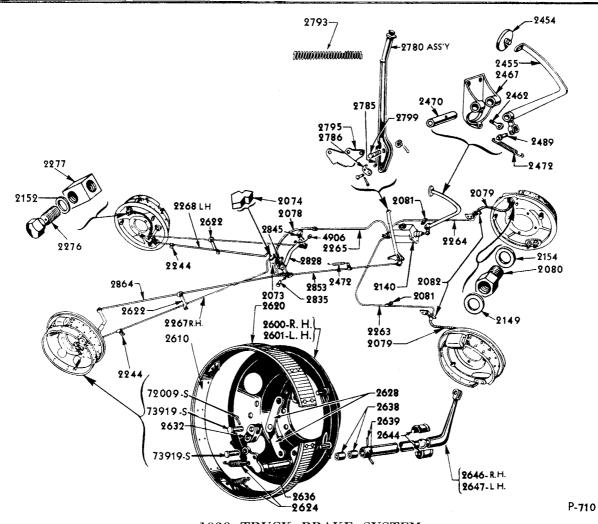

Following is an index and page number of the various groups—

| SERIES    | GROUP                                         | PAGE<br>NO. | SERIES               | GROUP                                 | PAGE<br>NO. |
|-----------|-----------------------------------------------|-------------|----------------------|---------------------------------------|-------------|
| 1012-1244 | Wheels, Hubs & Drums                          | 1           | 10000-10449          | Generator                             | 458         |
| 1350-1498 | Spare Wheel Carrier                           | 9           | 10505-10653          | Cutout & Voltage Regulator            | 480         |
| 2004-2441 | Brakes (Service)                              | 22          | 10655-10722          | Battery                               | 485         |
| 2442-2597 | Brake Controls                                | 54          | 10732-10732          | Battery Support                       | 486         |
| · · · -   | Brakes (Hand)                                 | 66          | 10844-10990          | Instrument Cluster & Ammeter          | 490         |
| 2600-2866 | Brakes (mana)                                 | 66          | 11002-11383          | Starter Motor                         | 493         |
|           |                                               |             | 11450-11587          | Starter Switch                        | 498         |
| 3010-3446 | Front Axle                                    | 78          | 11646-11673          | Lighting Switch                       | 499         |
| 3503-3743 | Steering Gear                                 | 91          |                      |                                       |             |
| 4000-4799 | Rear Axle                                     | 116         | 12000-12388          | Ignition Coil, Distributor, Condenser |             |
| 4803-4906 | Coupling Shaft                                | 141         | 12405-12410          | Spark Plug                            | 527         |
| 5000-5194 | Frame & Brackets                              | 147         | 13002-13324          | Lamps (Head, Parking & Cowl)          | 530         |
| 7000-7174 | riquie O Didekets                             |             | 13402-13799          | Lamps (Rear & Dome)                   | 542         |
|           |                                               |             | 13801-13919          | Horn                                  | 560         |
| 5230-5293 | Muffler & Exhaust Pipe                        | 160         |                      |                                       |             |
| 5300-5469 | Front Spring                                  | 173         | 14176-14615          | Wiring                                | 566         |
| 5484-5494 | Stabilizer                                    | 183         | 15001-15709          | Miscellaneous Accessories             | 588         |
| 5505-5799 | Rear Spring                                   | 189         | 16000-16157          | Front Fender                          | 591         |
| 6008-6856 | Engine                                        | 216         | 16160-16446          | Rear Fender                           | 599         |
|           |                                               |             | 16450-16548          | Running Board                         | 606         |
|           |                                               | 202         | 16550-16590          | Shield                                | 611         |
| 7000-7449 | Transmission                                  | 292         | 16604-16960          | Hood                                  | 612         |
| 7501-7620 | Clutch                                        | 338         |                      |                                       |             |
| 8005-8458 | Radiator                                      | 353         | 17005-17125          | Tools                                 | 627         |
| 8501-8592 | Water Pump                                    | 388         | 17254-17293          | Speedometer                           | 628         |
| 8600-8665 | Fan                                           | 394         | 17450-17647          | Windshield Wiper                      | 638         |
| 9002-9326 | Fuel Tank                                     | 400         | 17679-17745          | Mirrors                               | 645         |
|           |                                               | ····        | 17749-17997          | Bumpers                               | 649         |
| 9349-9417 | Fuel Pump                                     | 415         | 18006-18197          | Shock Absorber                        | 659         |
| 9424-9488 | Manifolds, Clamps, etc.                       | 420         | 18204-18998          | Miscellaneous Accessories             | 665         |
| 9502-9685 | Carburetor                                    | 428         | 20039- <b>\$</b> -   | Standard Bolts, Screws,               |             |
| 9700-9819 | Accelerator, Throttle & Choke<br>Control Rods | 446         | 97015-S<br>350001-S- | Nuts, etc.                            | 668         |
| 9902-9974 | Carburetor                                    | 454         | 359932-S             | Special Bolts, Washers, etc.          | 672         |