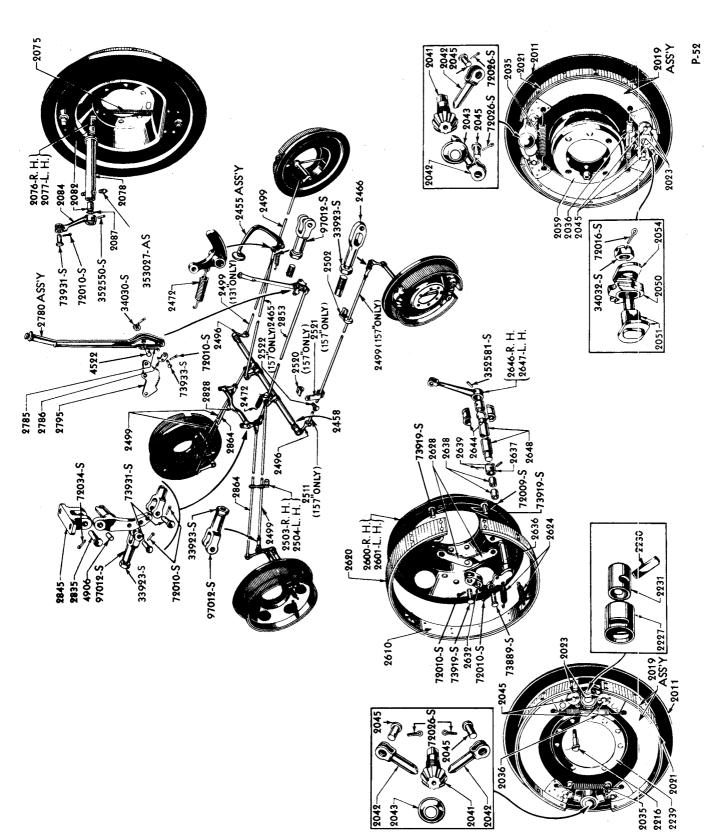

Following is an index and page number of the various groups—

| SERIES    | GROUP                                         | PAGE<br>NO. | SERIES               | GROUP                                 | PAGE<br>NO. |
|-----------|-----------------------------------------------|-------------|----------------------|---------------------------------------|-------------|
| 1012-1244 | Wheels, Hubs & Drums                          | 1           | 10000-10449          | Generator                             | 458         |
| 1350-1498 | Spare Wheel Carrier                           | 9           | 10505-10653          | Cutout & Voltage Regulator            | 480         |
| 2004-2441 | Brakes (Service)                              | 22          | 10655-10722          | Battery                               | 485         |
| 2442-2597 | Brake Controls                                | 54          | 10732-10732          | Battery Support                       | 486         |
| · · · -   | Brakes (Hand)                                 | 66          | 10844-10990          | Instrument Cluster & Ammeter          | 490         |
| 2600-2866 | Brakes (mana)                                 | 66          | 11002-11383          | Starter Motor                         | 493         |
|           |                                               |             | 11450-11587          | Starter Switch                        | 498         |
| 3010-3446 | Front Axle                                    | 78          | 11646-11673          | Lighting Switch                       | 499         |
| 3503-3743 | Steering Gear                                 | 91          |                      |                                       |             |
| 4000-4799 | Rear Axle                                     | 116         | 12000-12388          | Ignition Coil, Distributor, Condenser |             |
| 4803-4906 | Coupling Shaft                                | 141         | 12405-12410          | Spark Plug                            | 527         |
| 5000-5194 | Frame & Brackets                              | 147         | 13002-13324          | Lamps (Head, Parking & Cowl)          | 530         |
| 7000-7174 | riquie O Didekets                             |             | 13402-13799          | Lamps (Rear & Dome)                   | 542         |
|           |                                               |             | 13801-13919          | Horn                                  | 560         |
| 5230-5293 | Muffler & Exhaust Pipe                        | 160         |                      |                                       |             |
| 5300-5469 | Front Spring                                  | 173         | 14176-14615          | Wiring                                | 566         |
| 5484-5494 | Stabilizer                                    | 183         | 15001-15709          | Miscellaneous Accessories             | 588         |
| 5505-5799 | Rear Spring                                   | 189         | 16000-16157          | Front Fender                          | 591         |
| 6008-6856 | Engine                                        | 216         | 16160-16446          | Rear Fender                           | 599         |
|           |                                               |             | 16450-16548          | Running Board                         | 606         |
|           |                                               | 202         | 16550-16590          | Shield                                | 611         |
| 7000-7449 | Transmission                                  | 292         | 16604-16960          | Hood                                  | 612         |
| 7501-7620 | Clutch                                        | 338         |                      |                                       |             |
| 8005-8458 | Radiator                                      | 353         | 17005-17125          | Tools                                 | 627         |
| 8501-8592 | Water Pump                                    | 388         | 17254-17293          | Speedometer                           | 628         |
| 8600-8665 | Fan                                           | 394         | 17450-17647          | Windshield Wiper                      | 638         |
| 9002-9326 | Fuel Tank                                     | 400         | 17679-17745          | Mirrors                               | 645         |
|           |                                               | ····        | 17749-17997          | Bumpers                               | 649         |
| 9349-9417 | Fuel Pump                                     | 415         | 18006-18197          | Shock Absorber                        | 659         |
| 9424-9488 | Manifolds, Clamps, etc.                       | 420         | 18204-18998          | Miscellaneous Accessories             | 665         |
| 9502-9685 | Carburetor                                    | 428         | 20039- <b>\$</b> -   | Standard Bolts, Screws,               |             |
| 9700-9819 | Accelerator, Throttle & Choke<br>Control Rods | 446         | 97015-S<br>350001-S- | Nuts, etc.                            | 668         |
| 9902-9974 | Carburetor                                    | 454         | 359932-S             | Special Bolts, Washers, etc.          | 672         |