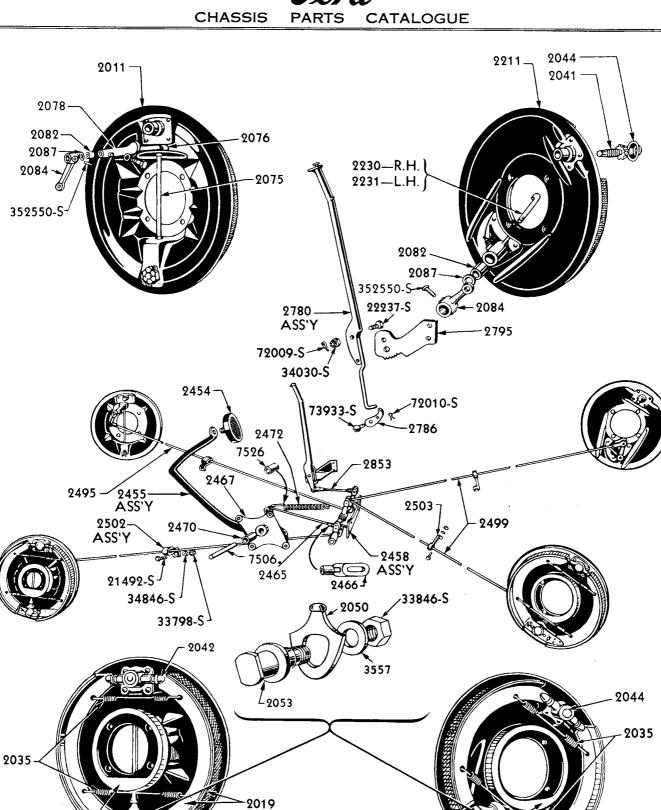

| 33802-58 Nut-7/16"-20                                                                                                          | -            |                                                                              | +     |
|                     | 34808-38 Lockwesher-7/16" 60472-8 Rivet (spare wheel carrier bracket and stop to No.5 cross member)-3/8" x 1"                  | 5            | Trucks                                                                       | 35-1  |
|                     | Stop (spare wheel)-RH side                                                                                                     | 1            | (AA-185B, 197A, 244A, 330A)                                                  | 31    |



1933-34 PASSENGER AND COMMERCIAL BRAKE SYSTEM



1935-36 PASSENGER AND COMMERCIAL BRAKE SYSTEM

P-50



1937-38 PASSENGER AND COMMERCIAL BRAKE SYSTEM



1932-34 TRUCK BRAKE SYSTEM Basic numbers only shown on illustration. Order by Part Numbers shown in list of parts.



1935-37 TRUCK BRAKE SYSTEM Basic numbers only shown on illustration. Order by Part Numbers shown in list of parts.

#### CHASSIS PARTS CATALOGUE



1938 TRUCK BRAKE SYSTEM

Basic numbers only shown on illustration. Order by Part Numbers shown in list of parts.

### Service Brakes

| PART NUMBER        | PART NAME                                                                                                                                                                                                                                     | NO.<br>REQ'D | MODEL