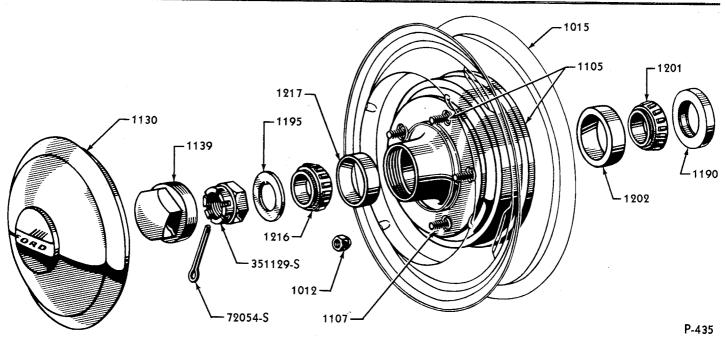

| 34-3  |
| OlT 1109    | Screw (rear axle shaft pull)-7/16"-14 x 1.12"overall -use without hub cap                 | 4            | Refer to BB-4235-B (Trucks except 122")                         | 37-47 |
| AA 1113-A   | Hub and brake drum assy (rear)-RH                                                         | 1            | Trucks without emergency brakes                                 | 28-29 |
| +AA 1113-F3 | Hub and brake drum assy (rear)-RH                                                         | 1            | Trucks                                                          | 30-3  |
| BB 1113-A   | Hub and brake drum assy (rear)-RH                                                         | 1            | Trucks                                                          | 32-31 |



## PASSENGER FRONT WHEEL HUB, BEARING, CAP, ETC.

| PART NUMBER       | PART NAME                                                                        | NO.<br>REQ'D | MODEL                           | YEAR<br>19 |
|-------------------|----------------------------------------------------------------------------------|--------------|---------------------------------|------------|
| † BB 1113-D       | Hub and brake drum assy (rear)-RH-use in pairs only-<br>cast steel               | 1            | Trucks with full floating axle  | 34         |
| 51 1113-A         | Hub and brake drum assy (rear)-RH                                                | 1            | Trucks                          | 35-3       |
| 81T 1113-A        | Hub and brake drum assy (rear)-RH-I.D. of drum 15.125"