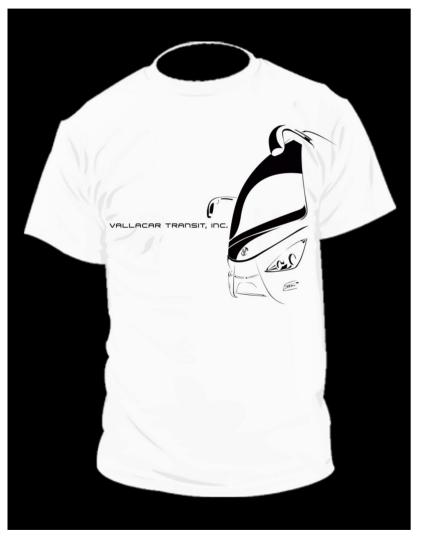

JEZRIEL TARAY'S

# PORTFOLIO

PHOTOGRAPHY • COMPUTER GENERATED IMAGES • LOGO • GRAPHIC DESIGN • 3D ARCHITECTURE • CAD DRAFTING

# PHOTOGRAPHY

AND

# IMAGE MANIPULATION

# WEDDING PHOTOGRAPHY

















## FASHION PHOTOGRAPHY







# COMPUTER GENERATED IMAGES









## LANDSCAPE PHOTOGRAPHY









# AND GRAPHIC DESIGNS

#### COMPANY LOGO & BANNER











MINDANAO STAR BUS TRANSPORT, INC. LOGO



SUGBO TRANSIT EXPRESS, INC. LOGO



SOUTHER STAR BUS TRANSIT, INC. LOGO

CERES TRANSPORT, INC. LOGO





## T-SHIRT DESIGN









#### **CARDS**







#### DROGRAM

6:00PM REGISTRATION

7:00PM ENTRANCE OF HOST

PRAYER BY VP-ADMIN/MIS: HERNAN B. OMECILLO

NATIONAL ANTHEM

MESSAGE FROM CFO: CELINA Y. LOPEZ

7:30PM DINNER & SONGS BY 4TH QUARTER BAND

8:15PM RAFFLE DRAW

8:45PM GAMES

9:15PM TRIBUTE TO DR. RICARDO B. YANSON, SR.

9:30PM RAFFLE DRAW

10:00PM GAMES

10:15PM PARTY TIME

POWERHOUSE BAND (2 SETS) 4TH QUARTER BAND (2 SETS) POWERHOUSE BAND (1 SET)

**END OF PROGRAM** 



# BUS DESIGNS















# 3D ARCHITECTURE AND AUTOCAD PLANS

### 3D RENDERED & PERSONALLY DESIGNED











#### AUTOCAD DETAILED PLAN