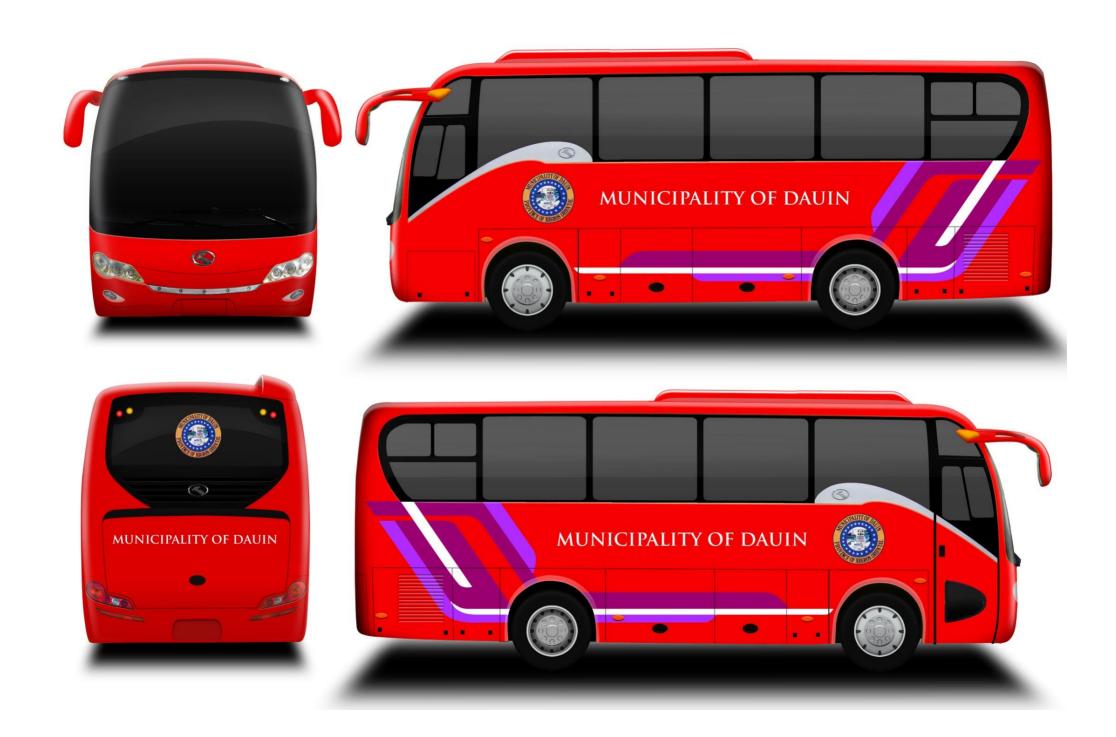

PHOTOGRAPHY







# COMPUTER GENERATED IMAGES









## LANDSCAPE PHOTOGRAPHY









# AND GRAPHIC DESIGNS

#### COMPANY LOGO & BANNER











MINDANAO STAR BUS TRANSPORT, INC. LOGO



SUGBO TRANSIT EXPRESS, INC. LOGO



SOUTHER STAR BUS TRANSIT, INC. LOGO

CERES TRANSPORT, INC. LOGO





## T-SHIRT DESIGN









#### **CARDS**







#### DROGRAM

6:00PM REGISTRATION

7:00PM ENTRANCE OF HOST

PRAYER BY VP-ADMIN/MIS: HERNAN B. OMECILLO

NATIONAL ANTHEM

MESSAGE FROM CFO: CELINA Y. LOPEZ

7:30PM DINNER & SONGS BY 4TH QUARTER BAND

8:15PM RAFFLE DRAW

8:45PM GAMES

9:15PM TRIBUTE TO DR. RICARDO B. YANSON, SR.

9:30PM RAFFLE DRAW

10:00PM GAMES

10:15PM PARTY TIME

POWERHOUSE BAND (2 SETS) 4TH QUARTER BAND (2 SETS) POWERHOUSE BAND (1 SET)

**END OF PROGRAM** 



# BUS DESIGNS















# 3D ARCHITECTURE AND AUTOCAD PLANS

### 3D RENDERED & PERSONALLY DESIGNED











#### AUTOCAD DETAILED PLAN