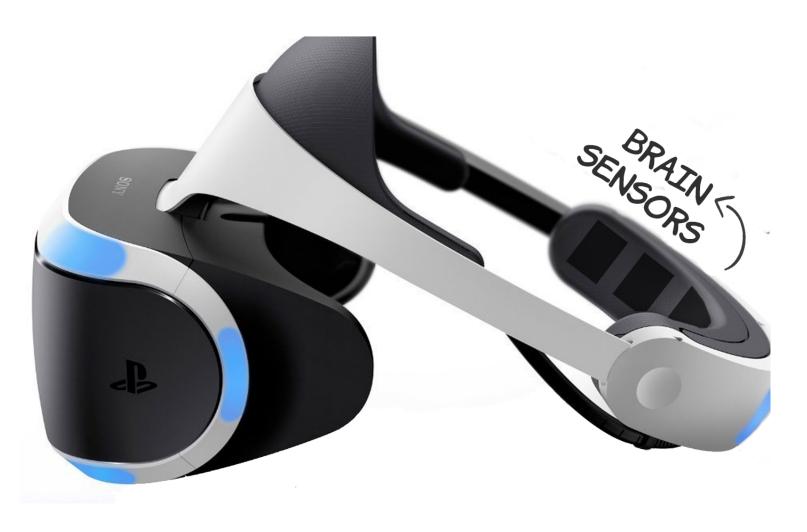

#### **Campaign Description**

Through the combination of brain sensors added to Sony VR system and the participation of Eletronic Arts, autism will be able to be studied in a much healthier way, connecting them to an almost real world that provides different everyday activities. It will make them comfortable, helping on their integration to their real life.

It is proved that the autistic brain works amazingly when treated through the virtual reality system, nevertheless it is important to have a mechanism that incorporates its data to a major structure to execute the program focalizing on certain parts of the brain. The sensors ought to capture effectively information about autism and its manners in order to boost its capacity to comprehend the world.