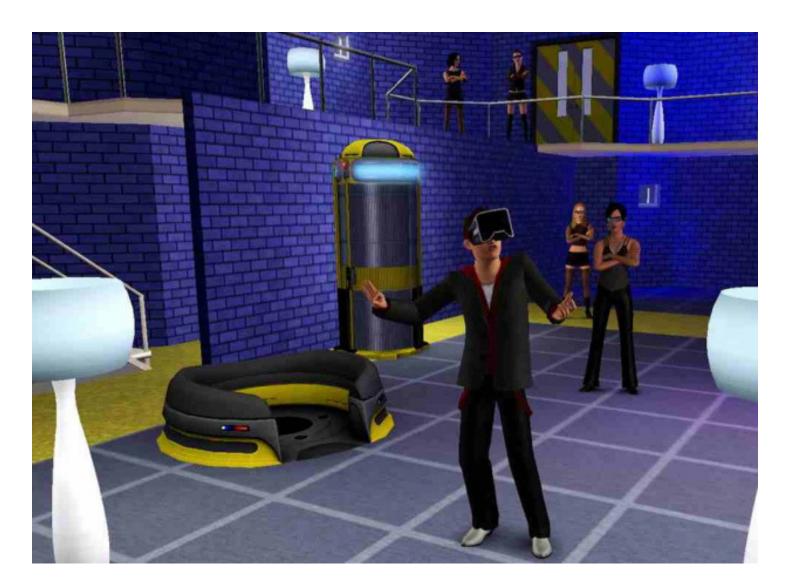

# Eletronic Arts: The Sims

The Sims has been one of the most popular games since it has been invented. People can simulate activities through created characters whose personalities, families and houses are chosen by the player.

Based on that, the game would be responsible for providing a virtual world with similar activities to people inside the spectrum, facilitating the perception of the world from their eyes.