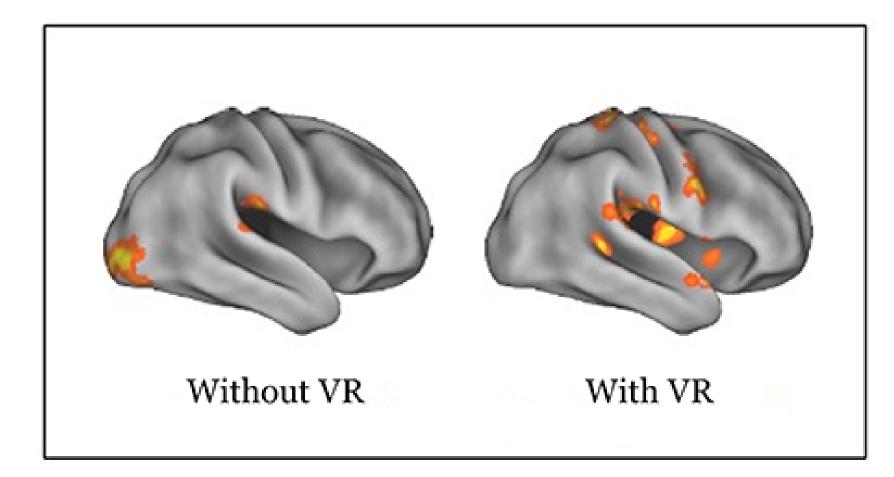

### Explanation

Virtual reality will be able to detect different reactions on the brain cells through the game connecting it to diverse events to improve their answer to all kinds of contact and moments.

It is proved that the autistic brain works amazingly when treated through the virtual reality system, nevertheless it is important to have a mechanism that incorporates its data to a major structure to execute the program focalizing on certain parts of the brain. The sensors ought to capture effectively information about autism and its manners in order to boost its capacity to comprehend the world.