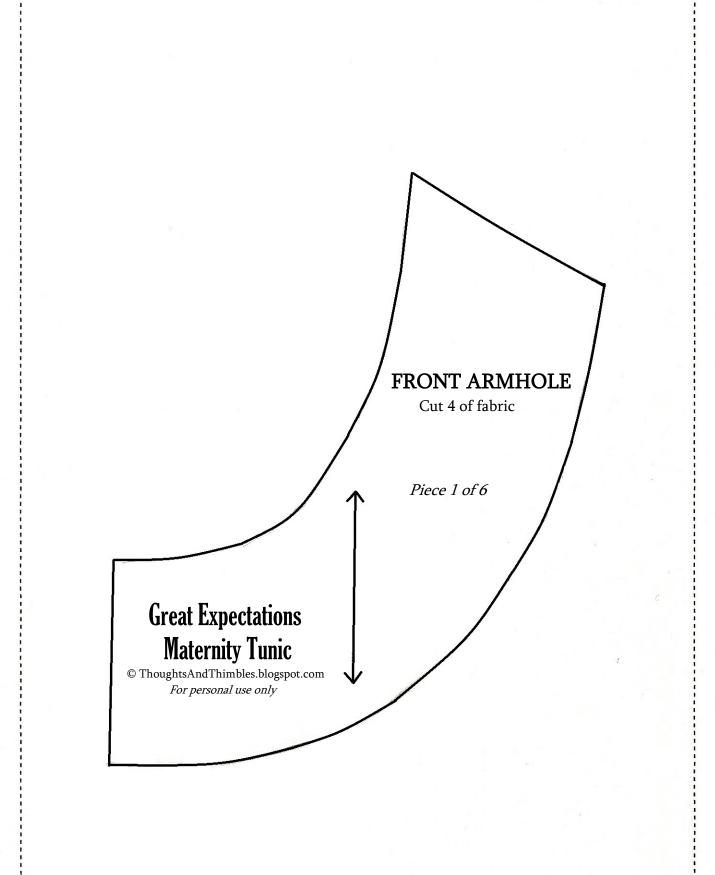

#### **Instructions:**

- Before you print out your pattern, print a sample test page to make sure the pattern is scaled correctly. Your printer should be set to "No scaling", "Actual Size," or "100%". Do not select "Shrink to fit printable area." The dashed outline for each page should measure 7" wide by 9 ½" long. If the sizing is correct, go ahead and print the rest of the pattern. *This pattern has been designed for 8 ½" by 11" paper.*
- Pages 4 and 5 (front yoke) should be connected along the center front line, unless you plan to cut your yoke on the fold.
  The same goes for pages 6 and 7 (back yoke). Assembly for these pieces is somewhat different just cut along the center front line of each piece, align the pieces, and tape them together. The dashed lines on either side of the center front are to help with aligning the pieces. Once they're taped, trace or cut the yoke pieces as desired.
- Pages 8 through 16 form the tunic front. Pages 17 through 22 form the tunic back. See the diagrams below for the correct arrangement of the pattern pages. To assemble these pages, my recommendation is to cut out each of the dashed boxes, align them carefully, and tape the boxes together.
- Once you've assembled your e-pattern sheets, I recommend tracing the pattern onto non-fusible interfacing (medium or heavy weight) or tissue paper. The interfacing is the more durable option, but either option is much easier than working with computer paper and tape! I recommend tracing two copies of pages 2 and 3 (the armhole pieces), since you'll need to cut four of each of those pieces from your fabric.