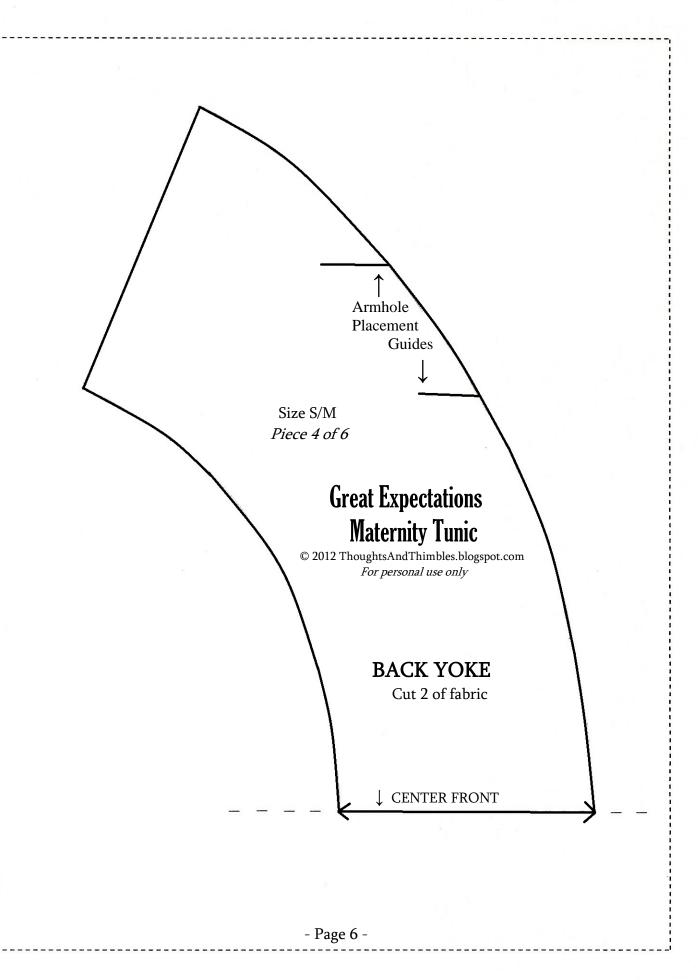

#### **Instructions:**

- Before you print out your pattern, print a sample test page to make sure the pattern is scaled correctly. Your printer should be set to "No scaling", "Actual Size," or "100%". Do not select "Shrink to fit printable area." The dashed outline for each page should measure 7" wide by 9 ½" long. If the sizing is correct, go ahead and print the rest of the pattern. *This pattern has been designed for 8 ½" by 11" paper.*
- Pages 4 and 5 (front yoke) should be connected along the center front line, unless you plan to cut your yoke on the fold.
  The same goes for pages 6 and 7 (back yoke). Assembly for these pieces is somewhat different just cut along the center front line of each piece, align the pieces, and tape them together. The dashed lines on either side of the center front are to help with aligning the pieces. Once they're taped, trace or cut the yoke pieces as desired.
- Pages 8 through 16 form the tunic front. Pages 17 through 22 form the tunic back. See the diagrams below for the correct arrangement of the pattern pages. To assemble these pages, my recommendation is to cut out each of the dashed boxes, align them carefully, and tape the boxes together.
- Once you've assembled your e-pattern sheets, I recommend tracing the pattern onto non-fusible interfacing (medium or heavy weight) or tissue paper. The interfacing is the more durable option, but either option is much easier than working with computer paper and tape! I recommend tracing two copies of pages 2 and 3 (the armhole pieces), since you'll need to cut four of each of those pieces from your fabric.