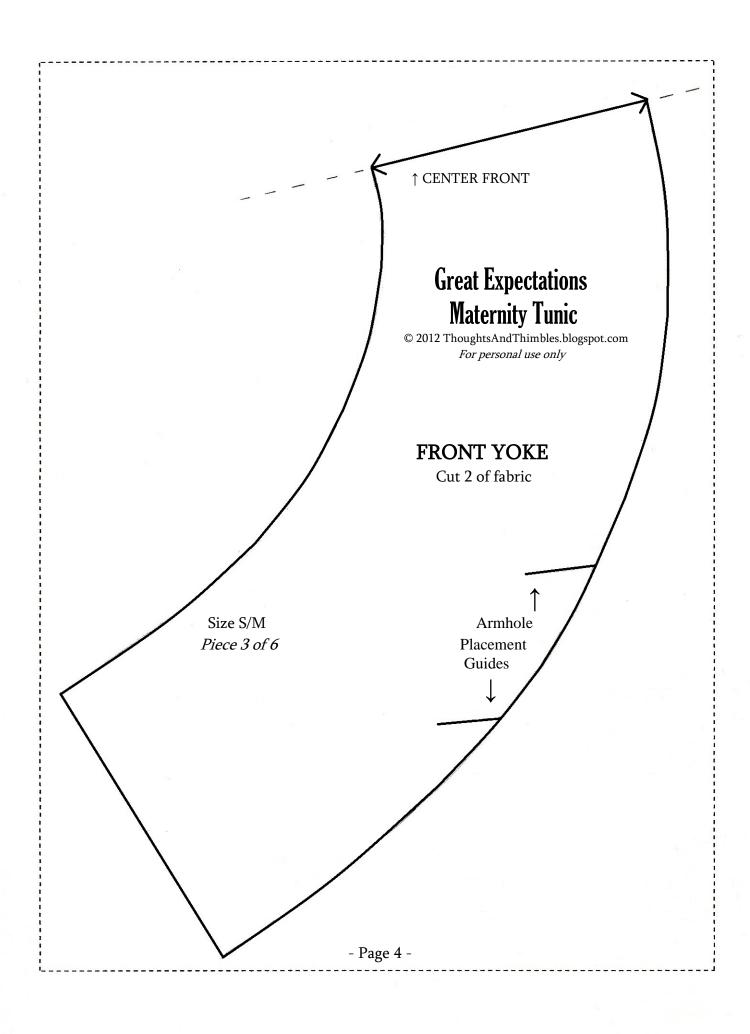

#### **Instructions:**

- Before you print out your pattern, print a sample test page to make sure the pattern is scaled correctly. Your printer should be set to "No scaling", "Actual Size," or "100%". Do not select "Shrink to fit printable area." The dashed outline for each page should measure 7" wide by 9 ½" long. If the sizing is correct, go ahead and print the rest of the pattern. *This pattern has been designed for 8 ½" by 11" paper.*
- Pages 4 and 5 (front yoke) should be connected along the center front line, unless you plan to cut your yoke on the fold.
  The same goes for pages 6 and 7 (back yoke). Assembly for these pieces is somewhat different just cut along the center front line of each piece, align the pieces, and tape them together. The dashed lines on either side of the center front are to help with aligning the pieces. Once they're taped, trace or cut the yoke pieces as desired.
- Pages 8 through 16 form the tunic front. Pages 17 through 22 form the tunic back. See the diagrams below for the correct arrangement of the pattern pages. To assemble these pages, my recommendation is to cut out each of the dashed boxes, align them carefully, and tape the boxes together.
- Once you've assembled your e-pattern sheets, I recommend tracing the pattern onto non-fusible interfacing (medium or heavy weight) or tissue paper. The interfacing is the more durable option, but either option is much easier than working with computer paper and tape! I recommend tracing two copies of pages 2 and 3 (the armhole pieces), since you'll need to cut four of each of those pieces from your fabric.