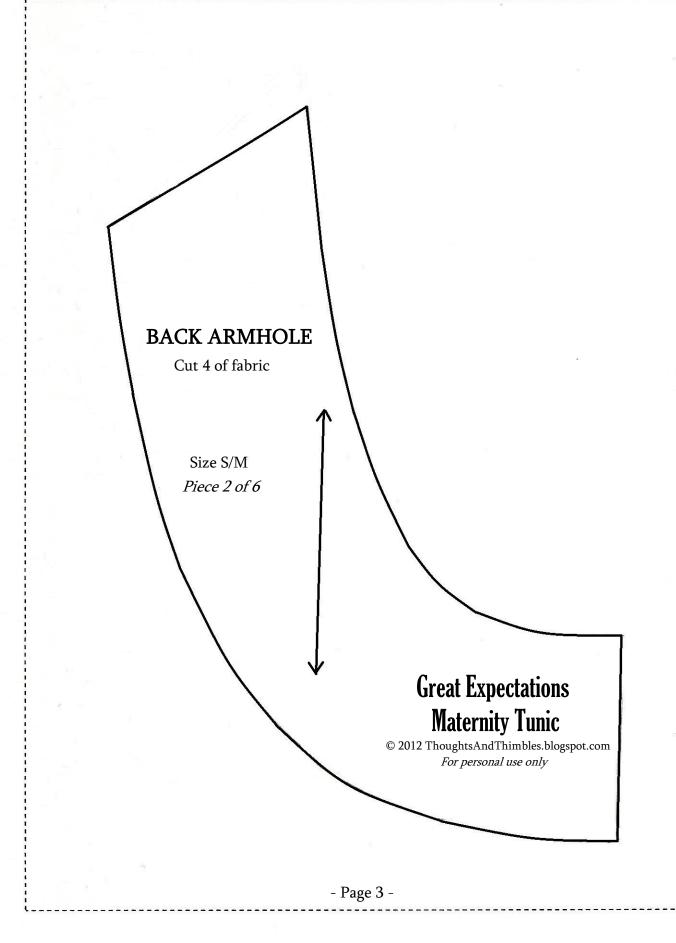

#### **Instructions:**

- Before you print out your pattern, print a sample test page to make sure the pattern is scaled correctly. Your printer should be set to "No scaling", "Actual Size," or "100%". Do not select "Shrink to fit printable area." The dashed outline for each page should measure 7" wide by 9 ½" long. If the sizing is correct, go ahead and print the rest of the pattern. *This pattern has been designed for 8 ½" by 11" paper.*
- Pages 4 and 5 (front yoke) should be connected along the center front line, unless you plan to cut your yoke on the fold.
  The same goes for pages 6 and 7 (back yoke). Assembly for these pieces is somewhat different just cut along the center front line of each piece, align the pieces, and tape them together. The dashed lines on either side of the center front are to help with aligning the pieces. Once they're taped, trace or cut the yoke pieces as desired.
- Pages 8 through 16 form the tunic front. Pages 17 through 22 form the tunic back. See the diagrams below for the correct arrangement of the pattern pages. To assemble these pages, my recommendation is to cut out each of the dashed boxes, align them carefully, and tape the boxes together.
- Once you've assembled your e-pattern sheets, I recommend tracing the pattern onto non-fusible interfacing (medium or heavy weight) or tissue paper. The interfacing is the more durable option, but either option is much easier than working with computer paper and tape! I recommend tracing two copies of pages 2 and 3 (the armhole pieces), since you'll need to cut four of each of those pieces from your fabric.