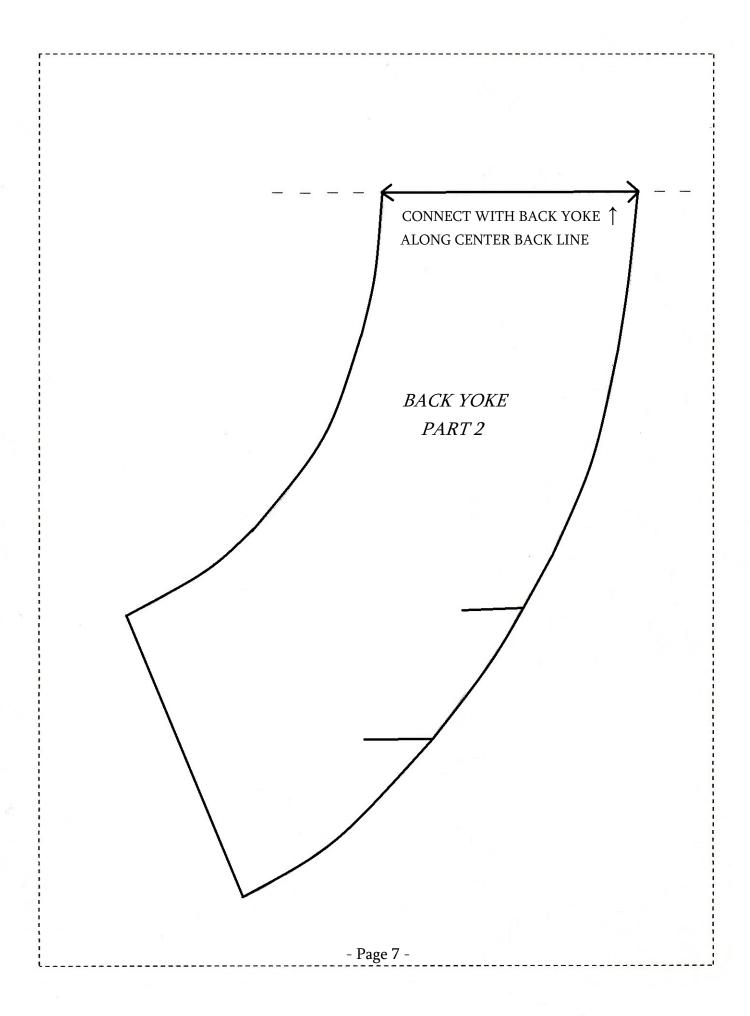

#### **Instructions:**

- Before you print out your pattern, print a sample test page to make sure the pattern is scaled correctly. Your printer should be set to "No scaling", "Actual Size," or "100%". Do not select "Shrink to fit printable area." The dashed outline for each page should measure 7" wide by 9 ½" long. If the sizing is correct, go ahead and print the rest of the pattern. *This pattern has been designed for 8 ½" by 11" paper.*
- Pages 4 and 5 (front yoke) should be connected along the center front line, unless you plan to cut your yoke on the fold.
  The same goes for pages 6 and 7 (back yoke). Assembly for these pieces is somewhat different just cut along the center front line of each piece, align the pieces, and tape them together. The dashed lines on either side of the center front are to help with aligning the pieces. Once they're taped, trace or cut the yoke pieces as desired.
- Pages 8 through 16 form the tunic front. Pages 17 through 22 form the tunic back. See the diagrams below for the correct arrangement of the pattern pages. To assemble these pages, my recommendation is to cut out each of the dashed boxes, align them carefully, and tape the boxes together.
- Once you've assembled your e-pattern sheets, I recommend tracing the pattern onto non-fusible interfacing (medium or heavy weight) or tissue paper. The interfacing is the more durable option, but either option is much easier than working with computer paper and tape! I recommend tracing two copies of pages 2 and 3 (the armhole pieces), since you'll need to cut four of each of those pieces from your fabric.