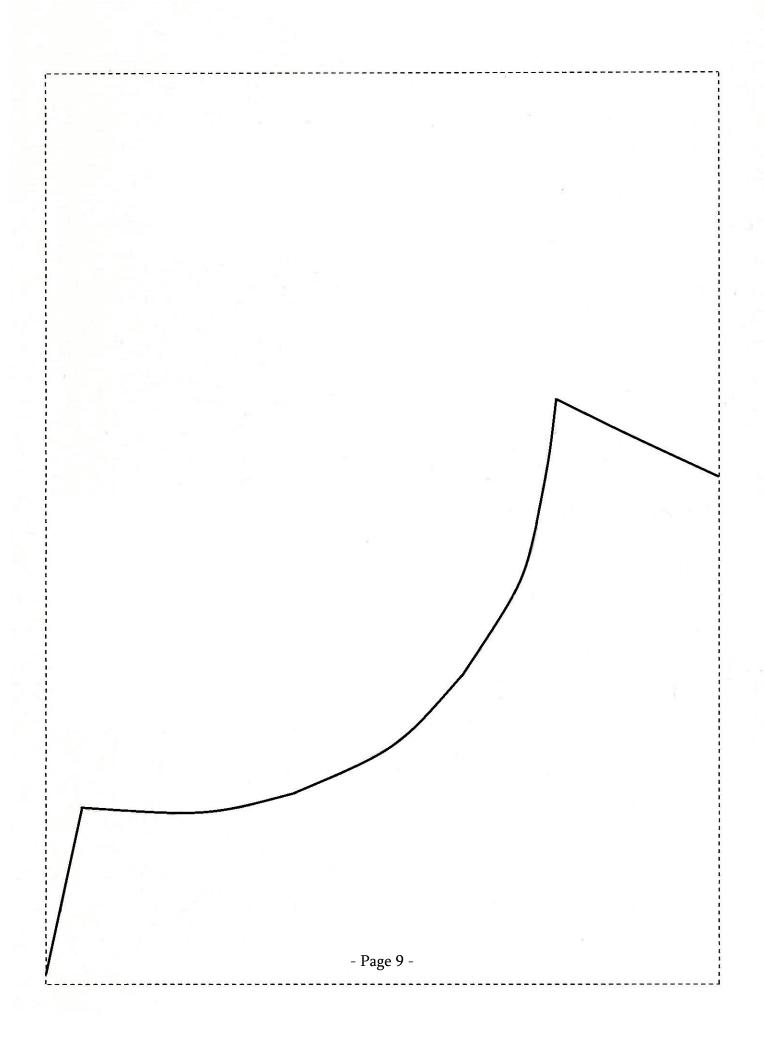

#### **Instructions:**

- Before you print out your pattern, print a sample test page to make sure the pattern is scaled correctly. Your printer should be set to "No scaling", "Actual Size," or "100%". Do not select "Shrink to fit printable area." The dashed outline for each page should measure 7" wide by 9 ½" long. If the sizing is correct, go ahead and print the rest of the pattern. *This pattern has been designed for 8 ½" by 11" paper.*
- Pages 4 and 5 (front yoke) should be connected along the center front line, unless you plan to cut your yoke on the fold.
  The same goes for pages 6 and 7 (back yoke). Assembly for these pieces is somewhat different just cut along the center front line of each piece, align the pieces, and tape them together. The dashed lines on either side of the center front are to help with aligning the pieces. Once they're taped, trace or cut the yoke pieces as desired.
- Pages 8 through 16 form the tunic front. Pages 17 through 22 form the tunic back. See the diagrams below for the correct arrangement of the pattern pages. To assemble these pages, my recommendation is to cut out each of the dashed boxes, align them carefully, and tape the boxes together.
- Once you've assembled your e-pattern sheets, I recommend tracing the pattern onto non-fusible interfacing (medium or heavy weight) or tissue paper. The interfacing is the more durable option, but either option is much easier than working with computer paper and tape! I recommend tracing two copies of pages 2 and 3 (the armhole pieces), since you'll need to cut four of each of those pieces from your fabric.