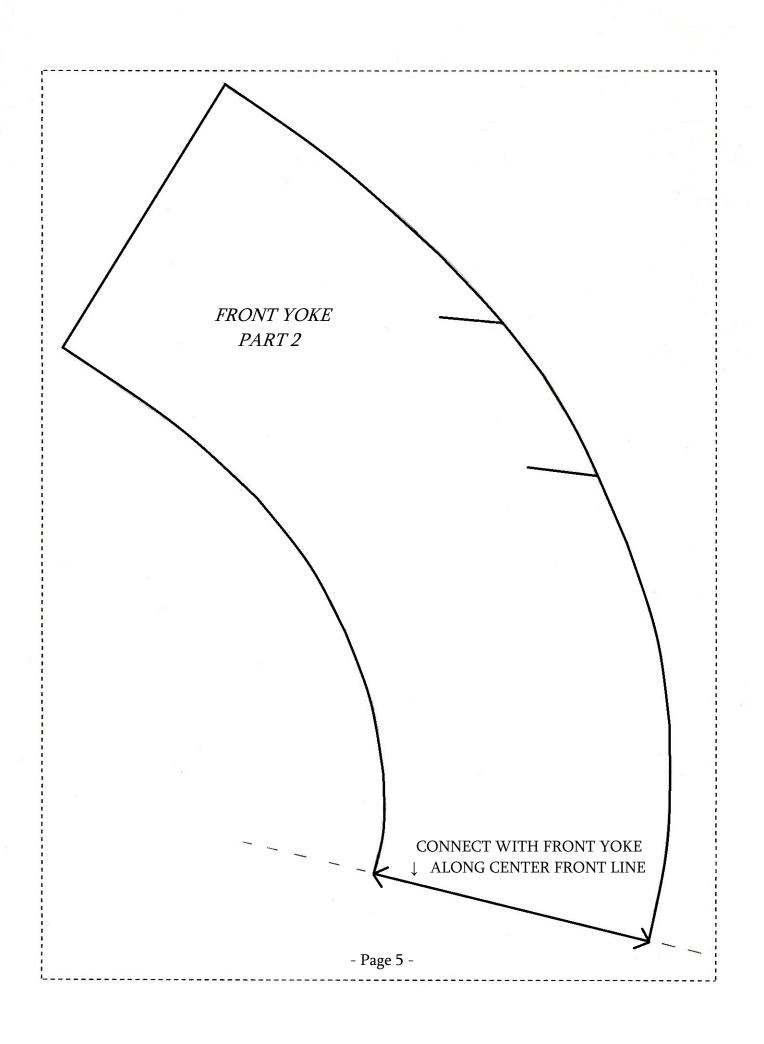

#### **Instructions:**

- Before you print out your pattern, print a sample test page to make sure the pattern is scaled correctly. Your printer should be set to "No scaling", "Actual Size," or "100%". Do not select "Shrink to fit printable area." The dashed outline for each page should measure 7" wide by 9 ½" long. If the sizing is correct, go ahead and print the rest of the pattern. *This pattern has been designed for 8 ½" by 11" paper.*
- Pages 4 and 5 (front yoke) should be connected along the center front line, unless you plan to cut your yoke on the fold.
  The same goes for pages 6 and 7 (back yoke). Assembly for these pieces is somewhat different just cut along the center front line of each piece, align the pieces, and tape them together. The dashed lines on either side of the center front are to help with aligning the pieces. Once they're taped, trace or cut the yoke pieces as desired.
- Pages 8 through 16 form the tunic front. Pages 17 through 22 form the tunic back. See the diagrams below for the correct arrangement of the pattern pages. To assemble these pages, my recommendation is to cut out each of the dashed boxes, align them carefully, and tape the boxes together.
- Once you've assembled your e-pattern sheets, I recommend tracing the pattern onto non-fusible interfacing (medium or heavy weight) or tissue paper. The interfacing is the more durable option, but either option is much easier than working with computer paper and tape! I recommend tracing two copies of pages 2 and 3 (the armhole pieces), since you'll need to cut four of each of those pieces from your fabric.