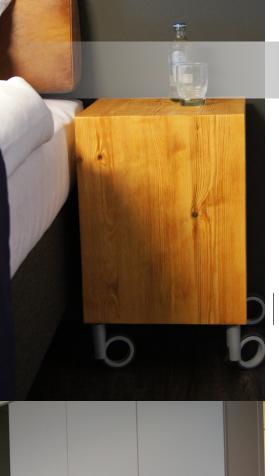

Openwork bedside tables with oval top can be set front or side.

This feature is very helpful when changing the configuration of beds - it saves a lot of space.

Sort of rawness may be noticed in this interior. It is an intentional effect. A classic business room was a starting point for the VANDER design. It combines natural materials such as solid wood with simple, sort of masculine forms. All ornaments are redundant here — only elegance and concrete solutions matters.

#### VANDER

We designed unique pillows and bedspreads especially for this system. The cushion and upper headboard element are quilted in the same way.

Bedside cabinets and coffee table are mobile (on wheels).