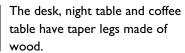

The first model of night table has a door and wooden, profiled legs

Doors have a silent closing

system.

An unusual division of furniture fronts gives an opportunity to instal a minibar.

We can make different kinds of quilting on the upholstered headboard.

Second model of night table has high and straight wooden legs, it can be made with a drawer or without it.