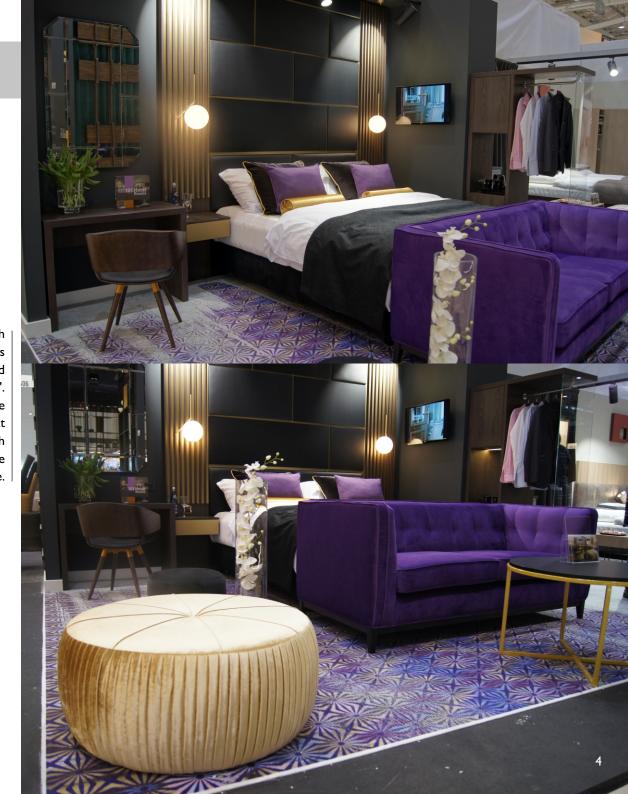

Furniture equipment for a demanding customer being the quintessence of elegance and exquisite taste. The slightly stylized character of the interior has been complited with the trendiest colors of additions, thanks to which the final effect hits the tastes of a wide range of recipients.

A comfortable sofa is an extension of the bed. Thanks to this setting and expressive color, it becomes the focal point of the room and an interesting "eyecatcher".

#### DECO

The modern wardrobe with the side made of glass thanks to its construction not has to be placed by the wall. Cupboards with the double-sided access allow for any placing this piece of furniture in the room.

Using modern furniture with high functional parameters didn't change the designed charm of "old Hollywood".

Golden supplements and the original lighting cause that staying in hotel with such furnishings becomes a true pleasure.