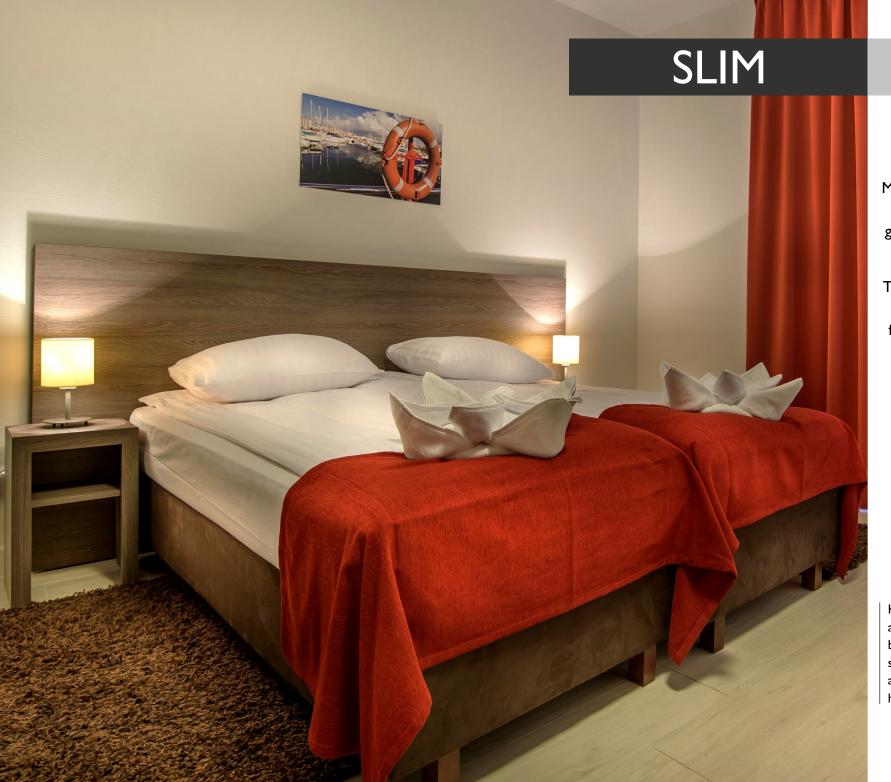

The furniture is used in both small quest houses and large hotel facilities due to its versatility and adaptability even to small or difficult room plans.

Headboards thickness of 46mm allows to route the cables behind it thus the electric sockets and switches can be arranged anywhere on the headboard.

#### SLIM

The wardrobes are partially opened. They have an additional construction reinforcement and special adjusting legs. Thanks to this they are very stabile and firm.

4 hinges for each door.
The cabinets and drawers can
be opened handle-less.
Doors have a silent closing
system.

The front edges of the top and side boards are 5cm thick.

Innovative way of connecting the furniture elements make the furniture board look like a veneer.

We can place a panel for the electricity on the desk.