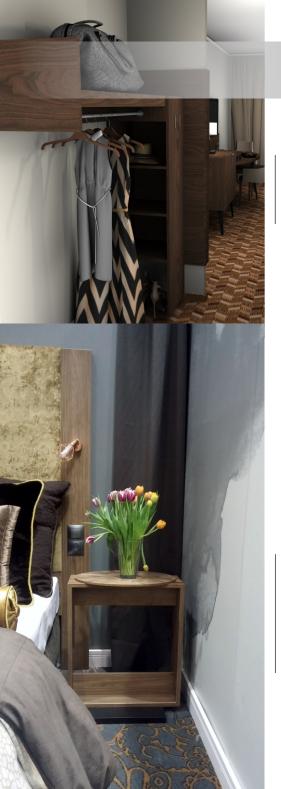

#### SALT

The open wardrobe in a minimalist form, easy access and simplicity of maintenance for the cleaning service.

The unusual phase on the mirror refers to the corner design detail of the cupboard of the desk. The arrangement of furniture holders used on the cabinet fronts is also a repetition of the shape of the aforementioned corner.

Openwork bedside tables with oval top can be set front or side.

This feature is very helpful when changing the configuration of beds - it saves a lot of space.

Sort of rawness may be noticed in this interior. It is an intentional effect. A classic business room was a starting point for the VANDER design. It combines natural materials such as solid wood with simple, sort of masculine forms. All ornaments are redundant here — only elegance and concrete solutions matters.