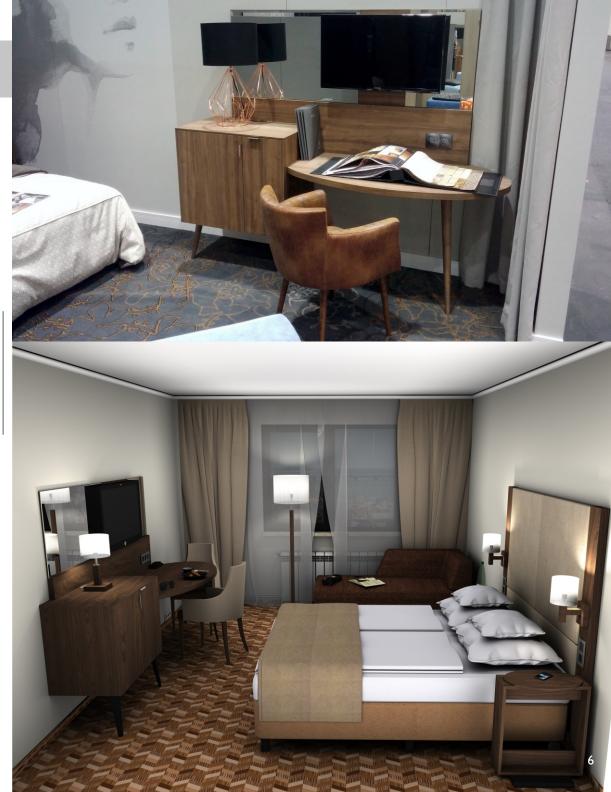

A crystal mirror with a classic division and a stylish chair are beautiful details that give the interior a sophisticated character.

Despite its simplicity, SALT furniture contains many interesting details which raise their value.

#### SALT

The open wardrobe in a minimalist form, easy access and simplicity of maintenance for the cleaning service.

The unusual phase on the mirror refers to the corner design detail of the cupboard of the desk. The arrangement of furniture holders used on the cabinet fronts is also a repetition of the shape of the aforementioned corner.