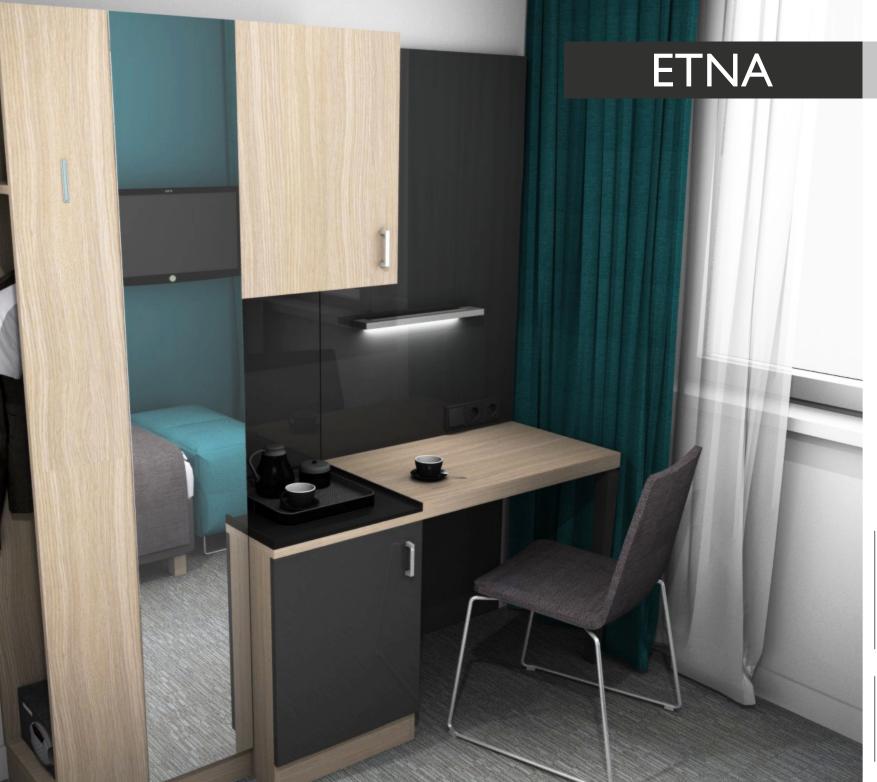

We have obtained more space in the room by concentration of elementary hotel furniture functions in a single piece of furniture (wardrobe + desk with a minibar cupboard + mirror + coat hanger)

There is a possibility to use a moisture- and stain-resistant work top made of Corian® under the welcome tray set with an electric kettle.

#### ETNA

Headboards thickness of 54mm allows to route the cables behind it thus the electric sockets and switches can be arranged anywhere on the headboard.

The division of a larger closet into two parts gives the guests in a double room a greater range of privacy and hygiene. Moreover the direction of hangers minimizes the depth of wardrobes and increases the width of the corridor.

In this design we used handy folding coat hangers.

Thin, hairpin type, metal legs are not only durable and stable, but make the furniture solid look light and modern.

Upholstered element made of artificial leather with a texture similar to a fabric. This material is highly durable, fire- and waterproof, easy to clean and maintain, it has a special protection against the development of fungi and microorganisms.