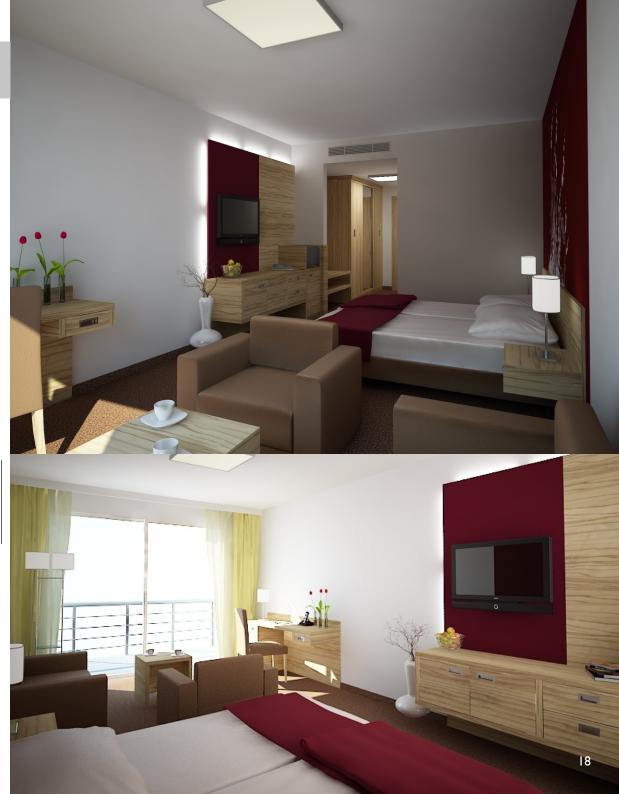

Careful analysis of needs made for a business class hotel allowed us to create modern furniture that combine practical solutions with a fashionable austere elegance.

Solids and functions of the furniture bond together, creating a brand new facility, which perfectly fits into cramped spaces. This interpenetration effect is also used to choose colors and textures.

We have obtained more space in the room by concentration of elementary hotel furniture functions in a single piece of furniture (wardrobe + desk with a minibar cupboard + mirror + coat hanger)

There is a possibility to use a moisture- and stain-resistant work top made of Corian® under the welcome tray set with an electric kettle.

#### ETNA

Headboards thickness of 54mm allows to route the cables behind it thus the electric sockets and switches can be arranged anywhere on the headboard.

The division of a larger closet into two parts gives the guests in a double room a greater range of privacy and hygiene. Moreover the direction of hangers minimizes the depth of wardrobes and increases the width of the corridor.