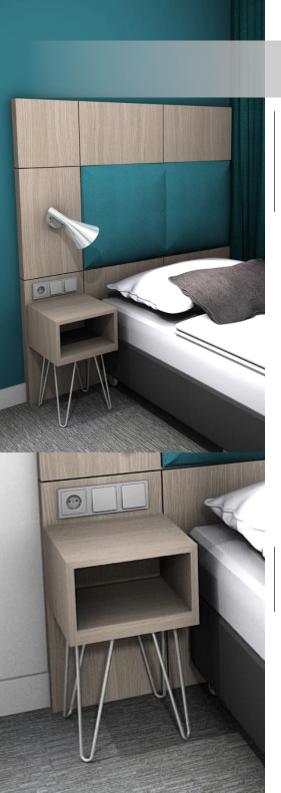

#### ETNA

Headboards thickness of 54mm allows to route the cables behind it thus the electric sockets and switches can be arranged anywhere on the headboard.

The division of a larger closet into two parts gives the guests in a double room a greater range of privacy and hygiene. Moreover the direction of hangers minimizes the depth of wardrobes and increases the width of the corridor.

In this design we used handy folding coat hangers.

Thin, hairpin type, metal legs are not only durable and stable, but make the furniture solid look light and modern.

Upholstered element made of artificial leather with a texture similar to a fabric. This material is highly durable, fire- and waterproof, easy to clean and maintain, it has a special protection against the development of fungi and microorganisms.