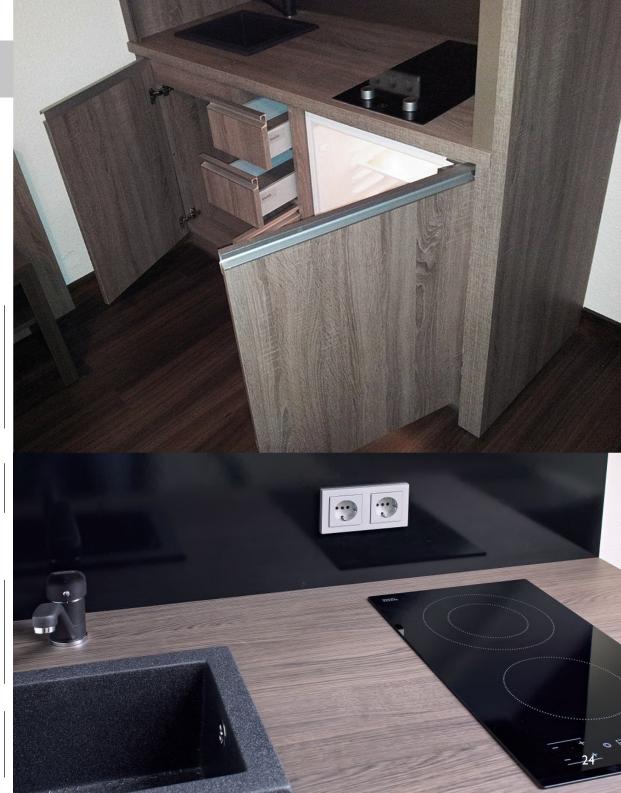

#### KITCHENETTES

There is a possibility of a roller-blind installation with a lock for an upper part of the kitchen.

There are many options to configure cabinets and drawers. A wide range of handles (in this case aluminum edge handle mounted on the top of the furniture doors). The doors can be equipped with a silent closing systems.

The panel above the worktop in addition to the visual effect protects the wall against dirt.

Under cabinet LED lighting.

The work top covered with a laminate protected against high temperature, water vapor, detergents and UV radiation furthermore it is resistant to stain, impact and scratches. Available in wide range of patterns and structures.

We use granite sinks with a hygienic certificate, resistant to staining, scratches and impact. The color of the faucet is matched to the color of the sink.

When our basic systems will not meet Your expectations, we are able to develop individual project. We can do it ourselves or in cooperation