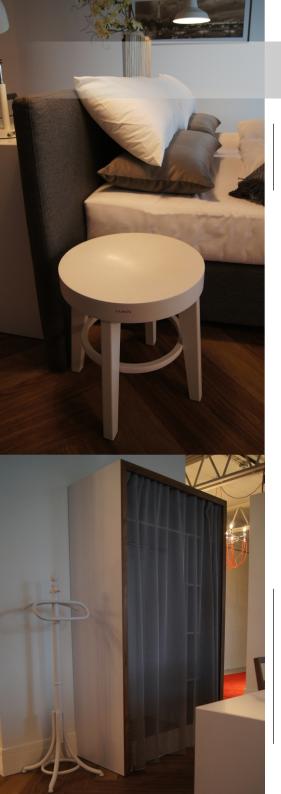

#### SALT

The open wardrobe in a minimalist form, easy access and simplicity of maintenance for the cleaning service.

The unusual phase on the mirror refers to the corner design detail of the cupboard of the desk. The arrangement of furniture holders used on the cabinet fronts is also a repetition of the shape of the aforementioned corner.

Openwork bedside tables with oval top can be set front or side.

This feature is very helpful when changing the configuration of beds - it saves a lot of space.

Sort of rawness may be noticed in this interior. It is an intentional effect. A classic business room was a starting point for the VANDER design. It combines natural materials such as solid wood with simple, sort of masculine forms. All ornaments are redundant here — only elegance and concrete solutions matters.