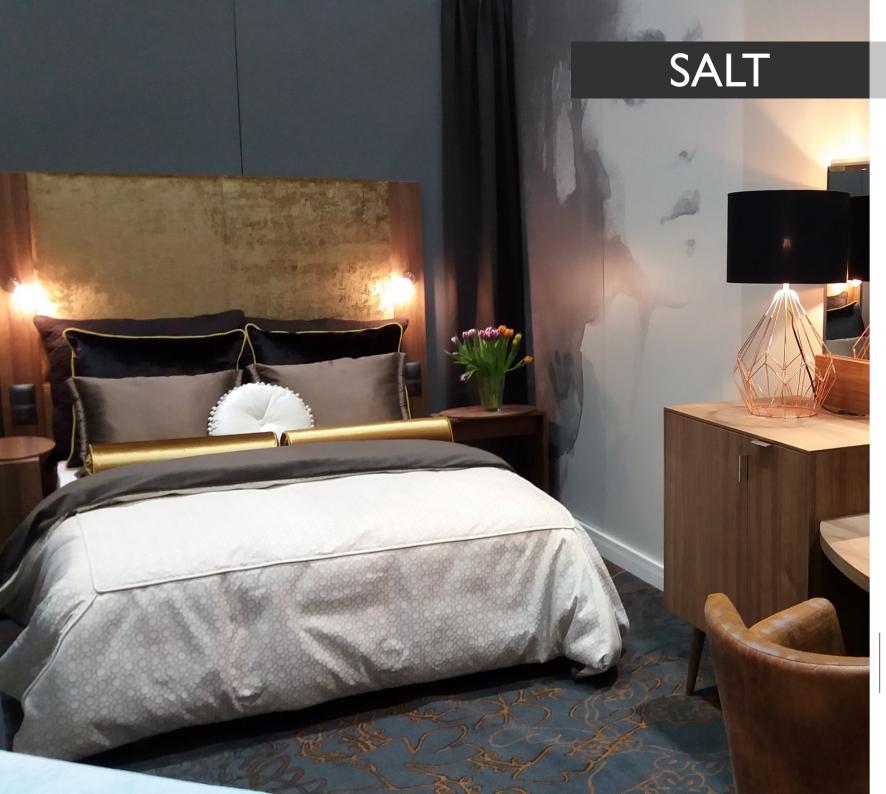

Using modern furniture with high functional parameters didn't change the designed charm of "old Hollywood".

Golden supplements and the original lighting cause that staying in hotel with such furnishings becomes a true pleasure.

A crystal mirror with a classic division and a stylish chair are beautiful details that give the interior a sophisticated character.

Despite its simplicity, SALT furniture contains many interesting details which raise their value.

The classic line is supplemented with modern accents.

The classic line is complemented by modern accents.

Particularly noteworthy are oval elements that perfectly break the simplicity of the other forms.

Seemingly incompatible, they are the proverbial pinch of salt, without which the room would

be bland and expressionless.

Decorative stitching of the upholstered element is not striking, but it makes the whole headboard more elegant.