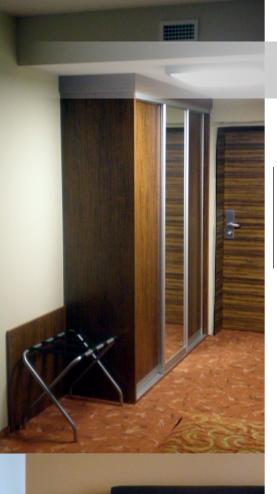

#### DECO

The modern wardrobe with the side made of glass thanks to its construction not has to be placed by the wall. Cupboards with the double-sided access allow for any placing this piece of furniture in the room.