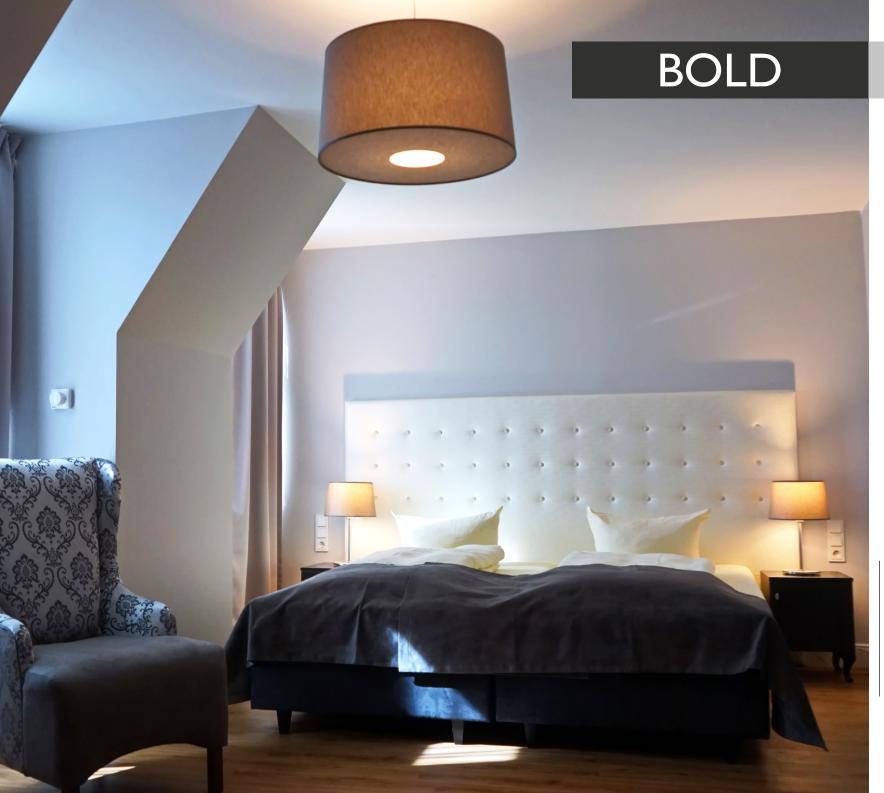

BOLD collection means
elegance and modern classic,
highlighted by framed
furniture doors, wooden legs
and crown moldings. The
large, entirely quilted
headboard complements the
view perfectly.

High headboard covering the whole width of the bed is fully upholstered with an interesting quilting.

#### BOLD

Wardrobes with framed doors and a crown molding made of wood have an additional construction reinforcement and special adjusting legs. Thanks to this they are extremely stabile and firm.

4 hinges for each door.

Doors have a silent closing

system.

An unusual division of furniture fronts gives an opportunity to instal a minibar.

We can make different kinds of quilting on the upholstered headboard.

Second model of night table has high and straight wooden legs, it can be made with a drawer or without it.