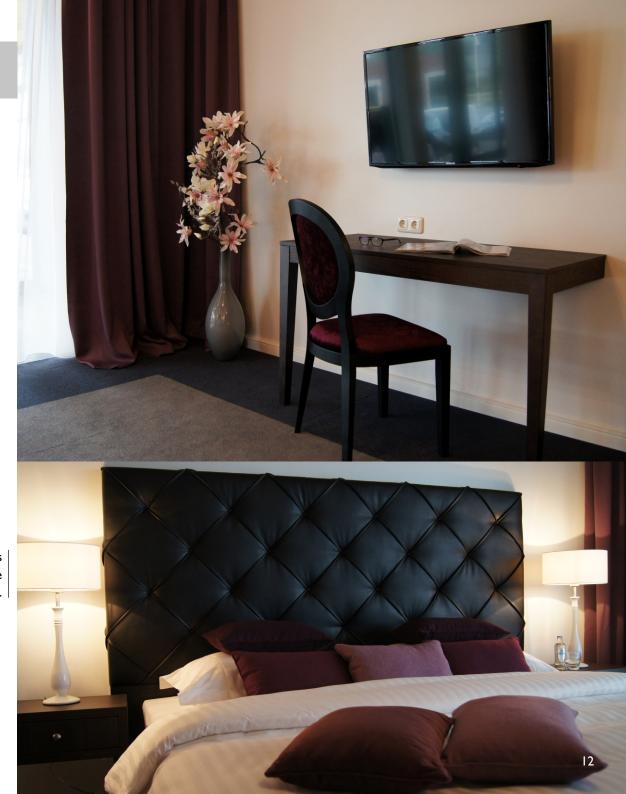

Headboards thickness of 46mm allows to route the cables behind it thus the electric sockets and switches can be arranged anywhere on the headboard.

The headboard has a large upholstering made of interesting and easy to maintain fabric.

#### MAXX

The wardrobes are partially opened. Chrome bars situated at the bottom act as a suitcase stand. Wardrobes have an additional construction reinforcement and special adjusting legs. Thanks to this they are very stabile and firm.

4 hinges for each door.
Doors have a silent closing system.

We can make different kinds of quilting on the upholstered part of the headboard.

Night tables and coffee table have legs made of wood.

The front edges of the top and side boards are 5cm thick.