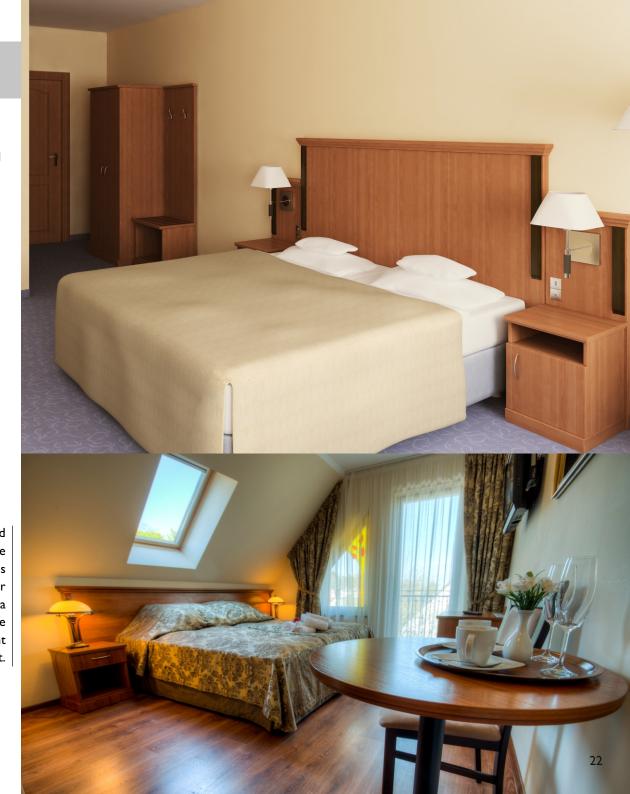

We can add an upholstered element to the headbord. The client chooses the type of fabric and quilting.

The upholstered element can be made in one or two pieces.

Timeless design in interesting shapes with a combination of chipboard and wood. Solid baseboards and countertops lined with an additional board constitute the durability of the furniture. VERONA blends perfectly into the classic interiors.

Headboards thickness of 46mm allows to route the cables behind it thus the electric sockets and switches can be arranged anywhere on the headboard.

### VERONA

The wardrobes have an additional construction reinforcement and special adjusting legs. Thanks to this they are very stabile and firm.

4 hinges for each door.

Doors have a silent closing system.

Countertops are lined with a staggered additional board, which acts as a construction reinforcement and refers to the classic headbord.

We can make the headboard in a royal version, i.e. the central part for the bed is higher than the side parts for the night cabinets, or in a standard version, i.e. the headboard have a constant height.

Decorative wooden cornice and pilasters on the headboard.

Our offer is addressed also to the owners of apartments and hotel rooms equipped with a kitchen.

Our kitchenettes are matched both in style and color to the rest of the furniture we provide.