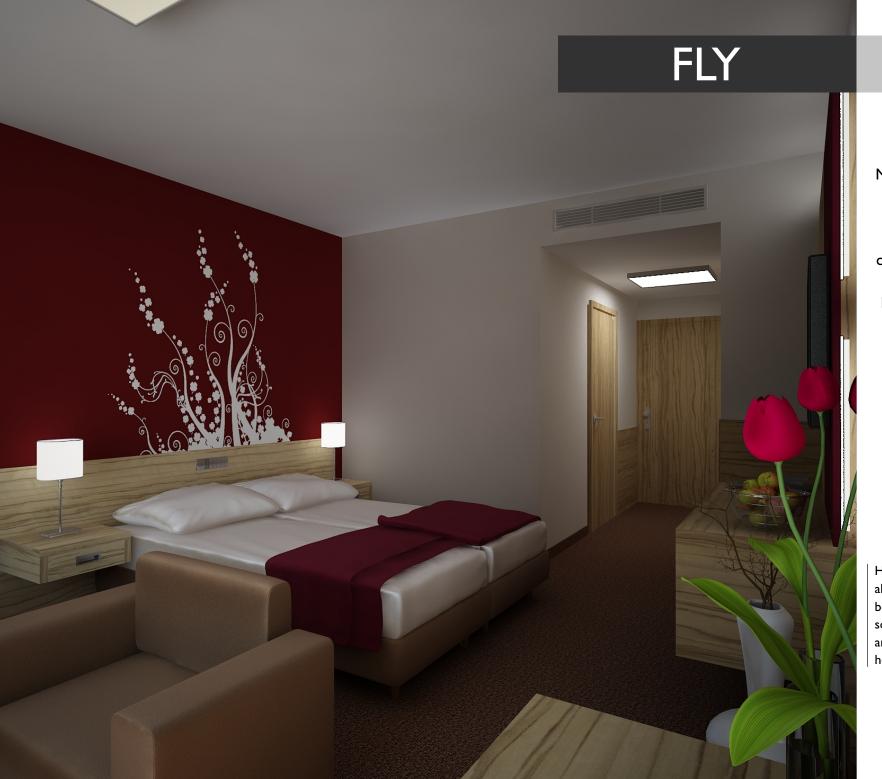

Headboards thickness of 46mm allows to route the cables behind it thus the electric sockets and switches can be arranged anywhere on the headboard.

FLY

Build-in wardrobes with sliding doors. It is possible to add a mirror on the door. An additional equipment (i.e. ironing set) inside the wardrobe as an option.

Carcasses and table tops are made of a thick board.

We can add an upholstered element to the headbord.

Modern furniture with simple lines in a very good price range is a great solution for customers who follow current design trends.

The furniture is used in both small quest houses and large hotel facilities due to its versatility and adaptability even to small or difficult room plans.

Headboards thickness of 46mm allows to route the cables behind it thus the electric sockets and switches can be arranged anywhere on the headboard.

#### SLIM

The wardrobes are partially opened. They have an additional construction reinforcement and special adjusting legs. Thanks to this they are very stabile and firm.

4 hinges for each door.
The cabinets and drawers can
be opened handle-less.
Doors have a silent closing
system.