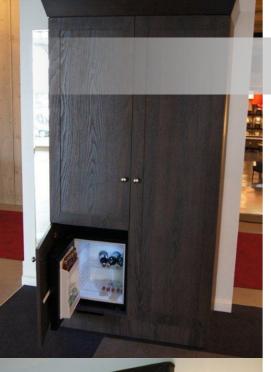

Desk and bedside cabinets are made of brushed and waxed wood.

A simple build-in wardrobe uses full height of the room. The mirror imitates another wardrobe door. The bottom cupboard contains a minibar and a drawer with glasses. On the top of it there is a lit place for a welcome tray. The bottom cabinet can be opened handle-less. All other doors have push to open and silent closing system.

We have obtained more space in the room by concentration of elementary hotel furniture functions in a single piece of furniture (wardrobe + desk with a minibar cupboard + mirror + coat hanger)

There is a possibility to use a moisture- and stain-resistant work top made of Corian® under the welcome tray set with an electric kettle.