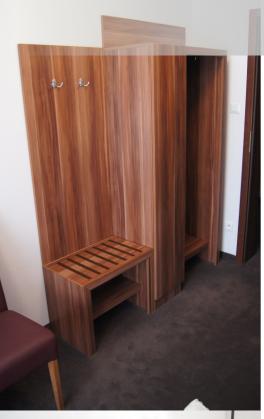

#### SALT

The open wardrobe in a minimalist form, easy access and simplicity of maintenance for the cleaning service.

The unusual phase on the mirror refers to the corner design detail of the cupboard of the desk. The arrangement of furniture holders used on the cabinet fronts is also a repetition of the shape of the aforementioned corner.