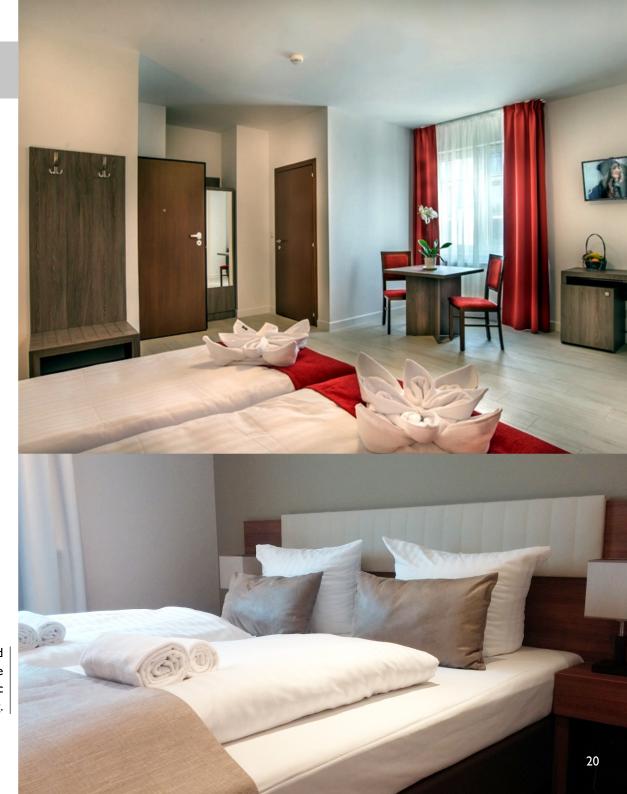

Furniture equipment for a demanding customer being the quintessence of elegance and exquisite taste. The slightly stylized character of the interior has been complited with the trendiest colors of additions, thanks to which the final effect hits the tastes of a wide range of recipients.

A comfortable sofa is an extension of the bed. Thanks to this setting and expressive color, it becomes the focal point of the room and an interesting "eyecatcher".