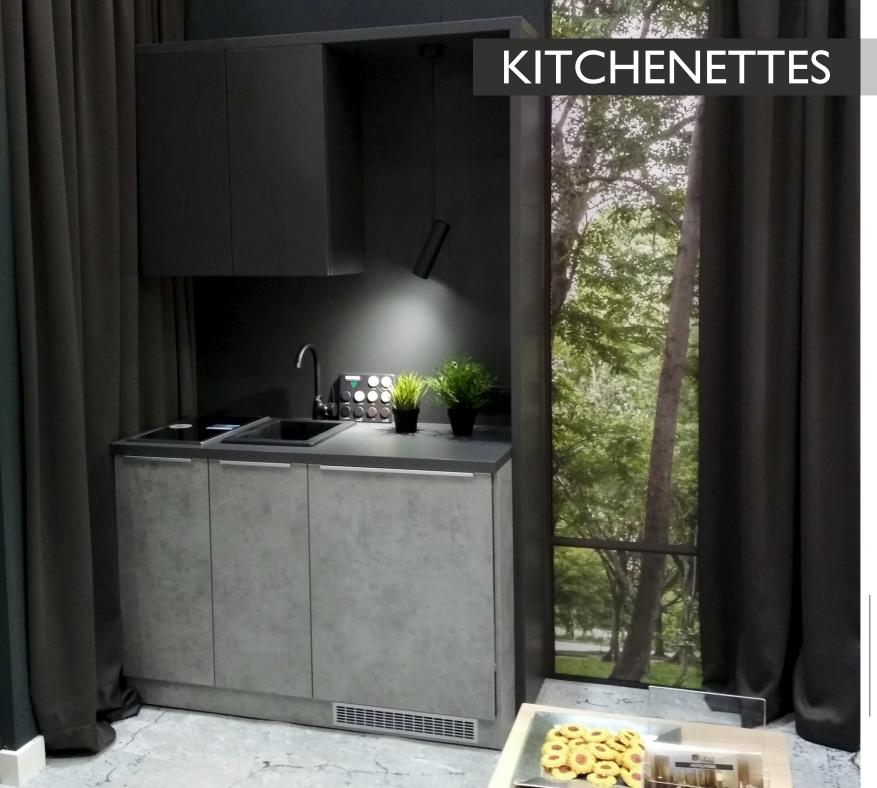

Decorative wooden cornice and pilasters on the headboard.

Our offer is addressed also to the owners of apartments and hotel rooms equipped with a kitchen.

Our kitchenettes are matched both in style and color to the rest of the furniture we provide.

Consequently, the entire space of the room is coherent and functionally complete.

We design and manufacture our kitchenettes to fit perfectly into the rest of the interior. They are always adapted to the specific dimensions in a room, therefore they are practical and fully utilize the available space.

#### KITCHENETTES

There is a possibility of a roller-blind installation with a lock for an upper part of the kitchen.

There are many options to configure cabinets and drawers. A wide range of handles (in this case aluminum edge handle mounted on the top of the furniture doors). The doors can be equipped with a silent closing systems.

The panel above the worktop in addition to the visual effect protects the wall against dirt.

Under cabinet LED lighting.

The work top covered with a laminate protected against high temperature, water vapor, detergents and UV radiation furthermore it is resistant to stain, impact and scratches. Available in wide range of patterns and structures.

We use granite sinks with a hygienic certificate, resistant to staining, scratches and impact. The color of the faucet is matched to the color of the sink.

When our basic systems will not meet Your expectations, we are able to develop individual project. We can do it ourselves or in cooperation