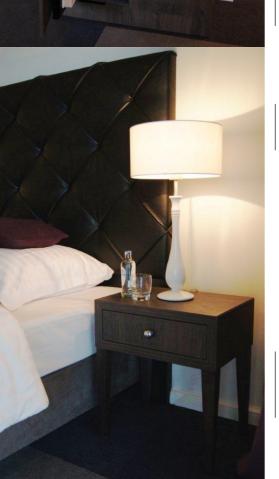

Using modern furniture with high functional parameters didn't change the designed charm of "old Hollywood".

Golden supplements and the original lighting cause that staying in hotel with such furnishings becomes a true pleasure.

BOLD collection means
elegance and modern classic,
highlighted by framed
furniture doors, wooden legs
and crown moldings. The
large, entirely quilted
headboard complements the
view perfectly.

High headboard covering the whole width of the bed is fully upholstered with an interesting quilting.

#### BOLD

Wardrobes with framed doors and a crown molding made of wood have an additional construction reinforcement and special adjusting legs. Thanks to this they are extremely stabile and firm.

4 hinges for each door.

Doors have a silent closing

system.

An unusual division of furniture fronts gives an opportunity to instal a minibar.

We can make different kinds of quilting on the upholstered headboard.

Second model of night table has high and straight wooden legs, it can be made with a drawer or without it.