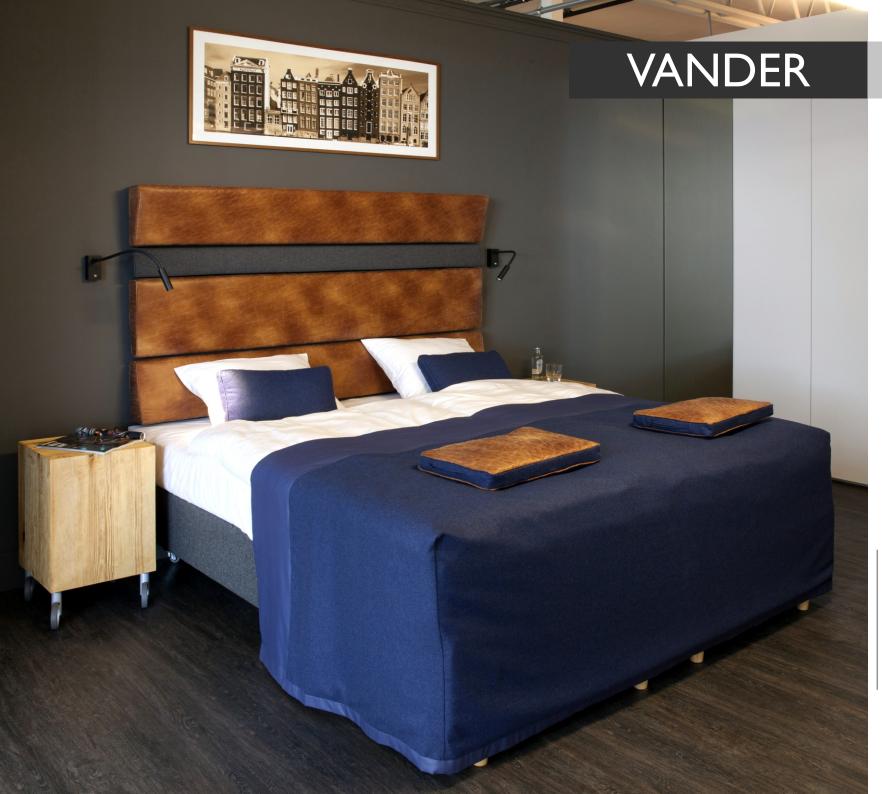

Openwork bedside tables with oval top can be set front or side.

This feature is very helpful when changing the configuration of beds - it saves a lot of space.

Sort of rawness may be noticed in this interior. It is an intentional effect. A classic business room was a starting point for the VANDER design. It combines natural materials such as solid wood with simple, sort of masculine forms. All ornaments are redundant here — only elegance and concrete solutions matters.

Fully upholstered headboard made of profiled panels with different texture. There is a possibility to change the type and color of fabric on its particular components thus a a great deal of design opportunities are available.

#### VANDER

We designed unique pillows and bedspreads especially for this system. The cushion and upper headboard element are quilted in the same way.

Bedside cabinets and coffee table are mobile (on wheels).

Desk and bedside cabinets are made of brushed and waxed wood.

A simple build-in wardrobe uses full height of the room. The mirror imitates another wardrobe door. The bottom cupboard contains a minibar and a drawer with glasses. On the top of it there is a lit place for a welcome tray. The bottom cabinet can be opened handle-less. All other doors have push to open and silent closing system.