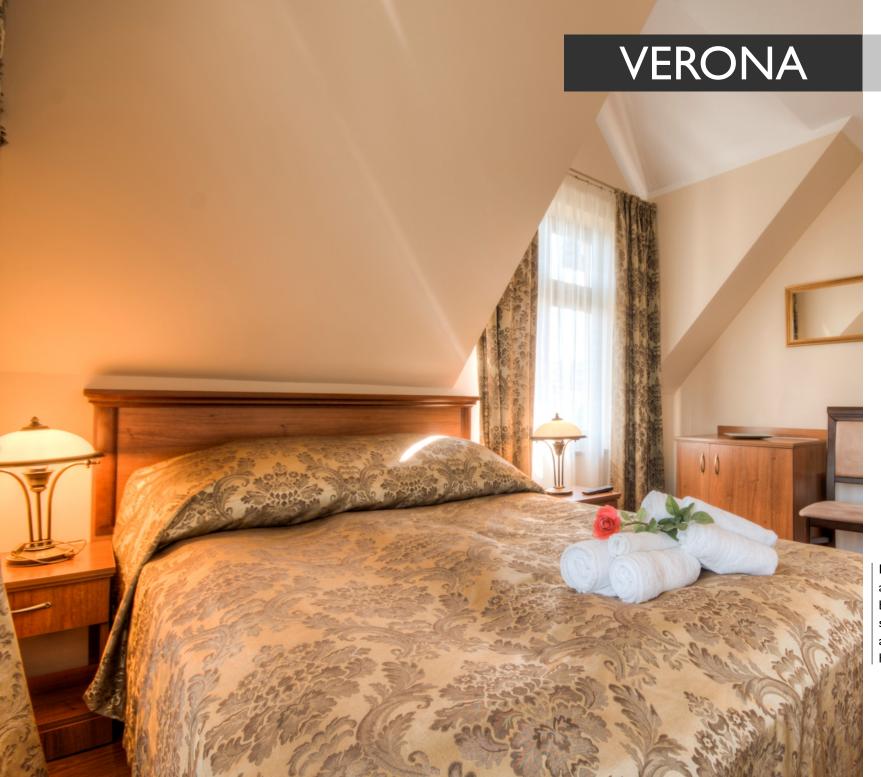

We can add an upholstered element to the headbord. The client chooses the type of fabric and quilting.

The upholstered element can be made in one or two pieces.

Timeless design in interesting shapes with a combination of chipboard and wood. Solid baseboards and countertops lined with an additional board constitute the durability of the furniture. VERONA blends perfectly into the classic interiors.

Headboards thickness of 46mm allows to route the cables behind it thus the electric sockets and switches can be arranged anywhere on the headboard.

### VERONA

The wardrobes have an additional construction reinforcement and special adjusting legs. Thanks to this they are very stabile and firm.

4 hinges for each door.

Doors have a silent closing system.

Countertops are lined with a staggered additional board, which acts as a construction reinforcement and refers to the classic headbord.

We can make the headboard in a royal version, i.e. the central part for the bed is higher than the side parts for the night cabinets, or in a standard version, i.e. the headboard have a constant height.

Decorative wooden cornice and pilasters on the headboard.

Our offer is addressed also to the owners of apartments and hotel rooms equipped with a kitchen.

Our kitchenettes are matched both in style and color to the rest of the furniture we provide.