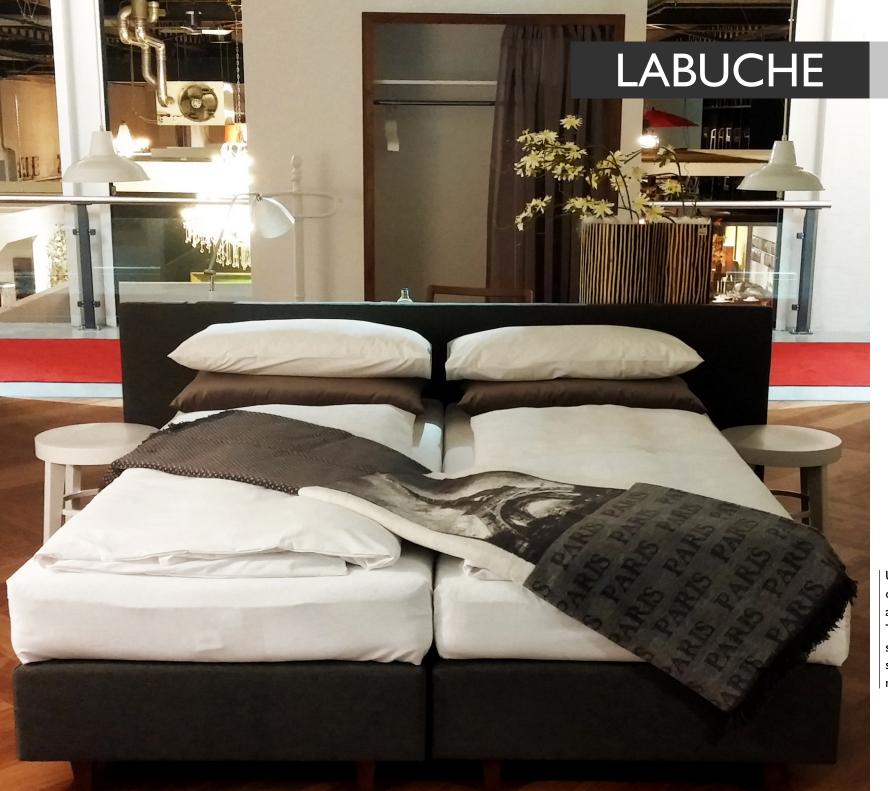

Innovative way of connecting the furniture elements make the furniture board look like a veneer.

Fashionable white color which is a main feature of the LABUCHE system creates a nice contrast with natural materials used in arranged room. Monochrome elements with white lamps and TV complement brilliantly the interior with wood, concrete or brick finishings. The unconventional location of the furniture forces an alternative logistics in a hotel room, which introduces a breath of fresh air in the arrangement.

Upholstered headboard does not have to be assembled on the wall. Thanks to this we can situate the bed in a non-standard location, i.e. in the middle of the room.

### LABUCHE

Wooden stool is not only an additional seat in the room, but also serves as an excellent night table.

The doors for the cupboards have silent closing system.

The front edges of the top and side boards are 5cm thick.

Innovative way of connecting the furniture elements.

In wardrobes we used a sliding translucent veil instead of a regular door. The wardrobes have an additional construction reinforcement and special adjusting legs. Thanks to this they are very stabile and firm.

Modern lines of the furniture and properly selected colors resolutely emphasize the order prevailed in the room. Hanging cupboards and safe handles allow the room-service to save time. Many hotel guests will definitely notice the neatness and practicality of this room.