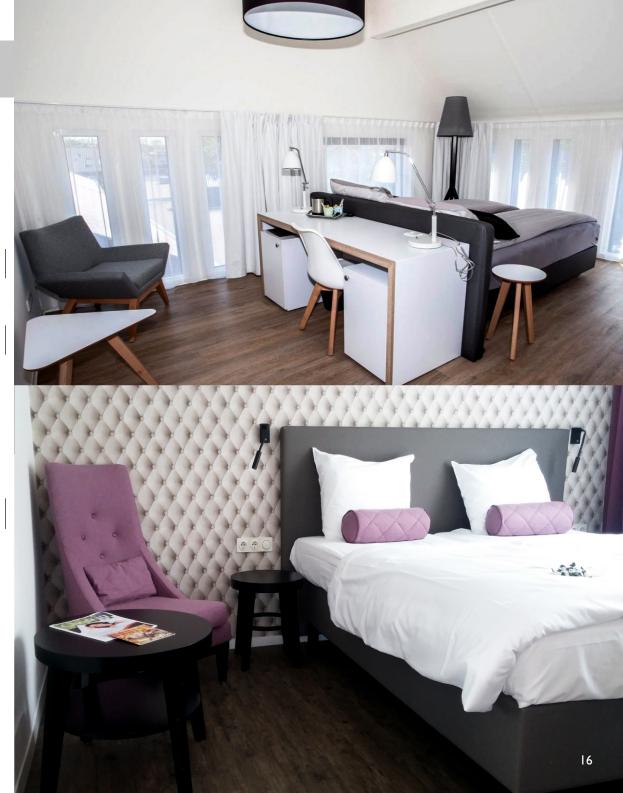

A crystal mirror with a classic division and a stylish chair are beautiful details that give the interior a sophisticated character.

Despite its simplicity, SALT furniture contains many interesting details which raise their value.

The classic line is supplemented with modern accents.

The classic line is complemented by modern accents.

Particularly noteworthy are oval elements that perfectly break the simplicity of the other forms.

Seemingly incompatible, they are the proverbial pinch of salt, without which the room would

be bland and expressionless.

Decorative stitching of the upholstered element is not striking, but it makes the whole headboard more elegant.

#### SALT

The open wardrobe in a minimalist form, easy access and simplicity of maintenance for the cleaning service.

The unusual phase on the mirror refers to the corner design detail of the cupboard of the desk. The arrangement of furniture holders used on the cabinet fronts is also a repetition of the shape of the aforementioned corner.