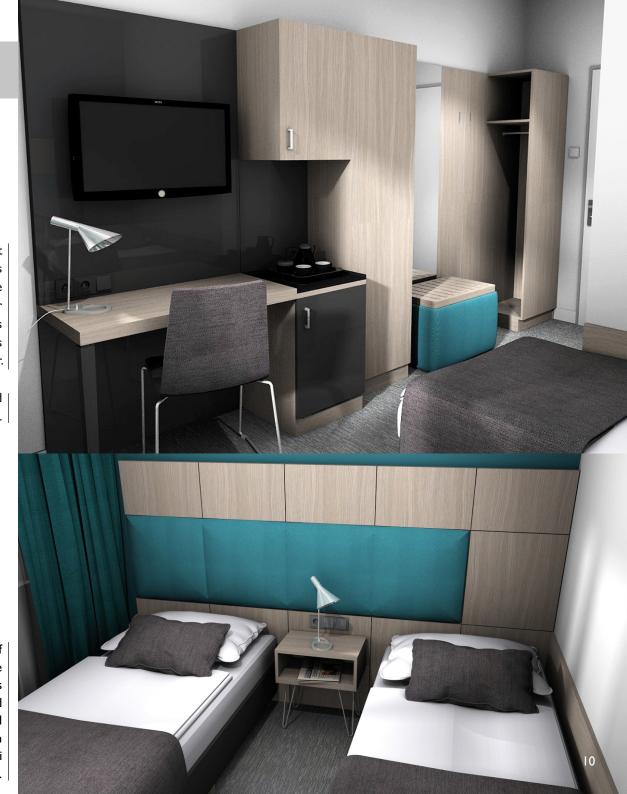

#### ETNA

Headboards thickness of 54mm allows to route the cables behind it thus the electric sockets and switches can be arranged anywhere on the headboard.

The division of a larger closet into two parts gives the guests in a double room a greater range of privacy and hygiene. Moreover the direction of hangers minimizes the depth of wardrobes and increases the width of the corridor.

In this design we used handy folding coat hangers.

Thin, hairpin type, metal legs are not only durable and stable, but make the furniture solid look light and modern.

Upholstered element made of artificial leather with a texture similar to a fabric. This material is highly durable, fire- and waterproof, easy to clean and maintain, it has a special protection against the development of fungi and microorganisms.