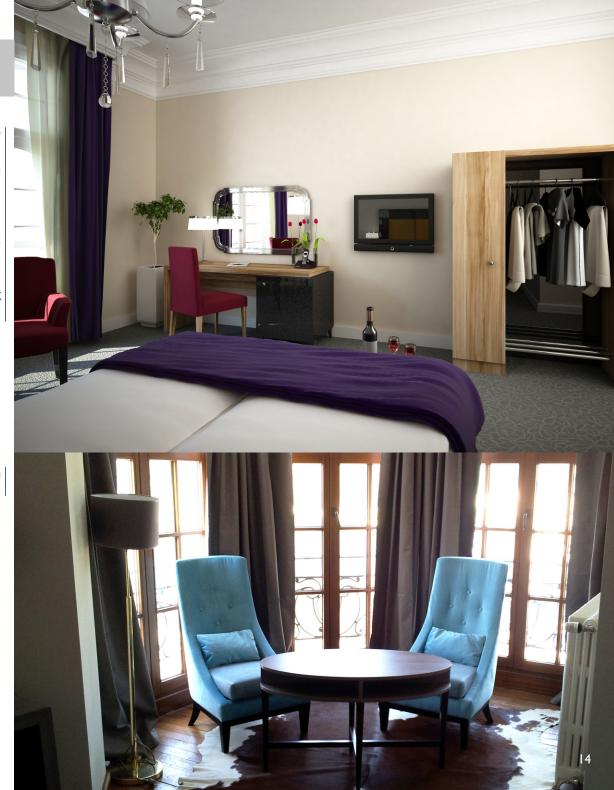

Furniture equipment for a demanding customer being the quintessence of elegance and exquisite taste. The slightly stylized character of the interior has been complited with the trendiest colors of additions, thanks to which the final effect hits the tastes of a wide range of recipients.

#### DECO

The modern wardrobe with the side made of glass thanks to its construction not has to be placed by the wall. Cupboards with the double-sided access allow for any placing this piece of furniture in the room.

Using modern furniture with high functional parameters didn't change the designed charm of "old Hollywood".

Golden supplements and the original lighting cause that staying in hotel with such furnishings becomes a true pleasure.

A crystal mirror with a classic division and a stylish chair are beautiful details that give the interior a sophisticated character.

Despite its simplicity, SALT furniture contains many interesting details which raise their value.