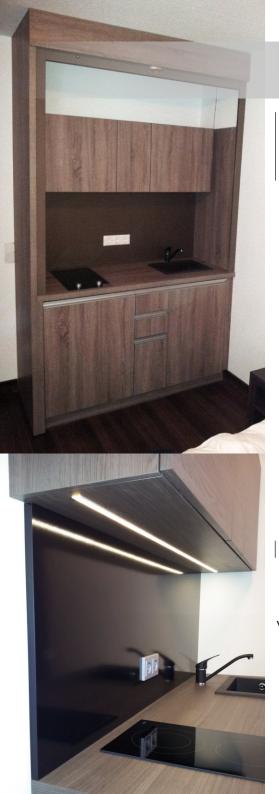

Decorative wooden cornice and pilasters on the headboard.

Our offer is addressed also to the owners of apartments and hotel rooms equipped with a kitchen.

Our kitchenettes are matched both in style and color to the rest of the furniture we provide.

Consequently, the entire space of the room is coherent and functionally complete.

We design and manufacture our kitchenettes to fit perfectly into the rest of the interior. They are always adapted to the specific dimensions in a room, therefore they are practical and fully utilize the available space.

#### KITCHENETTES

There is a possibility of a roller-blind installation with a lock for an upper part of the kitchen.

There are many options to configure cabinets and drawers. A wide range of handles (in this case aluminum edge handle mounted on the top of the furniture doors). The doors can be equipped with a silent closing systems.

The panel above the worktop in addition to the visual effect protects the wall against dirt.

Under cabinet LED lighting.

The work top covered with a laminate protected against high temperature, water vapor, detergents and UV radiation furthermore it is resistant to stain, impact and scratches. Available in wide range of patterns and structures.

We use granite sinks with a hygienic certificate, resistant to staining, scratches and impact. The color of the faucet is matched to the color of the sink.

When our basic systems will not meet Your expectations, we are able to develop individual project. We can do it ourselves or in cooperation