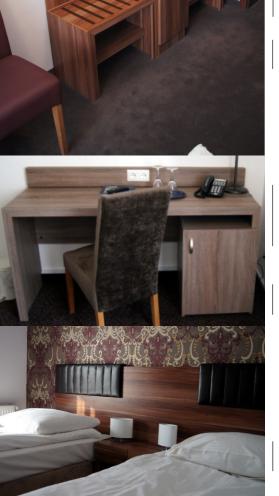

A crystal mirror with a classic division and a stylish chair are beautiful details that give the interior a sophisticated character.

Despite its simplicity, SALT furniture contains many interesting details which raise their value.

The classic line is supplemented with modern accents.

The classic line is complemented by modern accents.

Particularly noteworthy are oval elements that perfectly break the simplicity of the other forms.

Seemingly incompatible, they are the proverbial pinch of salt, without which the room would

be bland and expressionless.

Decorative stitching of the upholstered element is not striking, but it makes the whole headboard more elegant.