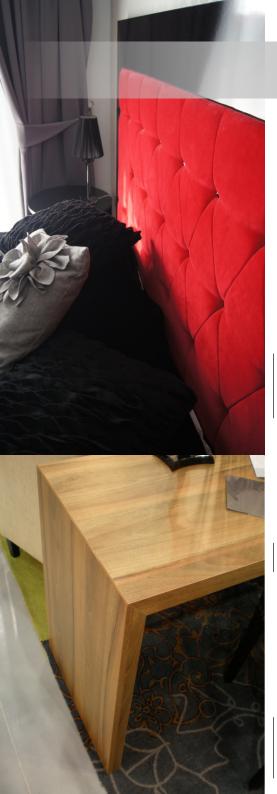

A comfortable sofa is an extension of the bed. Thanks to this setting and expressive color, it becomes the focal point of the room and an interesting "eyecatcher".

Seemingly incompatible, they are the proverbial pinch of salt, without which the room would

be bland and expressionless.

Decorative stitching of the upholstered element is not striking, but it makes the whole headboard more elegant.

Fully upholstered headboard made of profiled panels with different texture. There is a possibility to change the type and color of fabric on its particular components thus a a great deal of design opportunities are available.