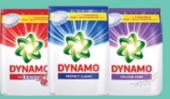

Scotch Brite Scouring Sponge 3+1 BUY 2 @ **RM9**90

Top Powder Assorted 2.1kg - 2.3kg

**Dynamo Powder** Assorted 3.3kg - 3.6kg

**Scotch Brite** 333 Metallic **Spiral Ball** Promo 3p RM5<sup>19</sup>

**Scotch Brite** Absorption Mop RM2139