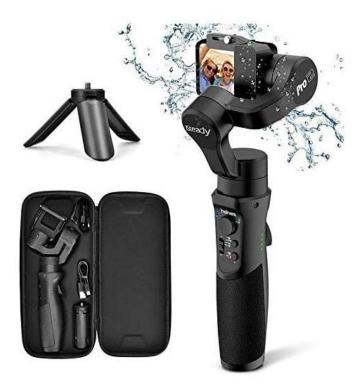

# **HOHEM iSteady Pro 2 3axis gimbal stabilizer for Gopro Hero 7,6,5,4,3**

\$89.00

- The newest 3D Inception Mode allows your phone to rotate 360°
- Updated Sport Mode allows shooting smooth shot
- Perfect balance & adaptive speed helps to avoid shaky video
- Various modes on Hohem App
- Charging for 3.5 hours; Up to 12 hours of playtime
- Compatible for Gopro Hero 7,6,5,4,3, SJ CAM, YI Cam, Sony RX0

# **SPECIFICATIONS**

| MODEL                 | Hohem iSteady Pro 2        |
|-----------------------|----------------------------|
| Weight                | 0.77 lbs                   |
| Payload               | 0.33 lbs                   |
| Camera Size Supported | Max. Width: 1.75 inches    |
|                       | Max.Thickness: 1.06 inches |
| Working Time          | 12 hours                   |
| Charging Time         | 3.5 hours                  |
| Mechanical Range      | Panning: 600°              |
|                       | Rolling: 320°              |
|                       | Tilting: 320°              |
| Working Temperature   | -10~45°C                   |