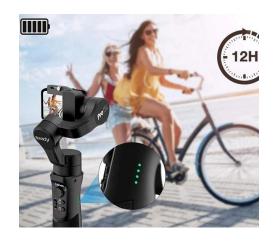

**Up To 12H Running Time** 

Recording all motions in a stable shot with the updated "time-lapse" Mode to create Dynamic effect, reflecting all movements of targeted objects throughout a day within seconds. Hohem iSteady Pro2 gimbal stabilizer lasts up to 12H and can also charge your action camera.