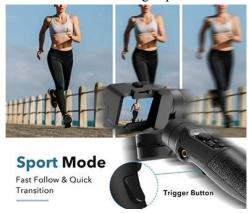

# **Updated Sports Mode & Perfect**

#### **Balance**

Updated sports mode allows you to shoot incredibly smooth shots even while going to extremes sports. High-performance motor realizes axis overlap & low angle shoot like a breeze. 3 axe's Variable speed adaptation is extremely sensitive to hand movements.