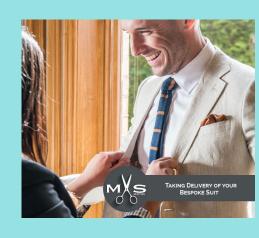

### TAKING DELIVERY OF YOUR BESPOKE SUIT

At your first fitting, you will try on your suit in front of a tailor.

At this point, you will consult with the tailor on any further alterations that may be required – in order that the suit fits you like a glove.

The tailor will give his or her opinion but you are encouraged to express your own desires about any amendments you would like.

We will complete the alterations in 7-10 days and call you to arrange your next fitting – at which time we would hope that your suit is ready to be taken away and Enjoy your best clothing experience.