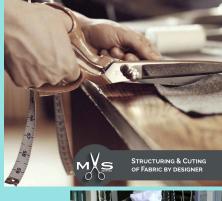

#### 3 STRUCTURING & CUTTING OF FABRIC BY DESIGNER

We cut the correct amount of fabric from the roll to ensure that all your garments are cut from the same cloth. The suit is then "bespoken for", as the saying goes. Your chosen fabric is passed to the cutter, who is the architect and designer of your suit. He analyses your measurements and photographs and cuts an individual pattern, thereby laying the initial foundations of the suit.