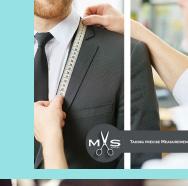

by Msnellbespoke

The First thing our tailors we do is to show the fabric for your suit. You can select the fabric as per your requirement and the money you want to spend.

After the selection of fabric. Our Tailor will take precise measurements of your body in which 15-20 different measurements will be jotted down.