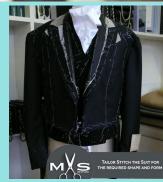

## TAILOR STITCH THE SUIT FOR THE REQUIRED SHAPE AND FORM

These cut pieces are then passed on to the master tailor (or coat maker) who gives the suit its shape and form.