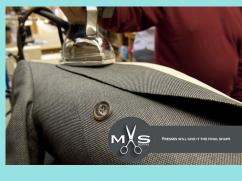

#### PRESSES WILL GIVE IT THE FINAL SHAPE

This process is repeated for the trousers (we have a specialized jacket and trousers tailors). The completed suit is then forwarded to the presser who gives the suit its final shape. The suit is then analyzed for quality control before we contact you to arrange your first fitting.