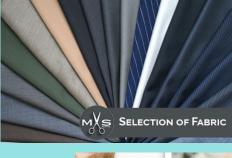

by Msnellbespoke

The First thing our tailors we do is to show the fabric for your suit. You can select the fabric as per your requirement and the money you want to spend.

After the selection of fabric. Our Tailor will take precise measurements of your body in which 15-20 different measurements will be jotted down.